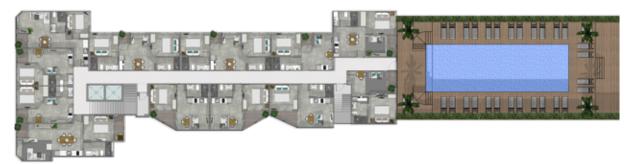

## THE TOWER PHASE II

79 condominium units:

one, two and three bedroom, ranging from 30 to 85 sqm.

7 floors, sea view from the 5<sup>th</sup> floor and above, pool and lounge deck on the 2<sup>nd</sup> floor.