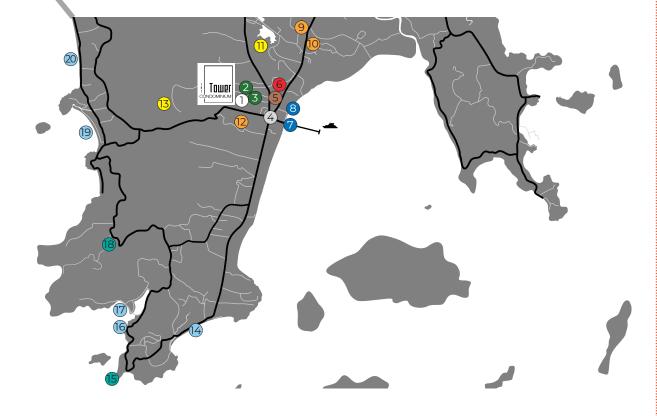

- 1. The Tower Phase I and II
- 2. Home Pro Village (1 min)
- 3. Villa Market (1 min)
- 4. Chalong Circle (2 min)
- 5. Light Rail Station (2 min)
- 6. Chalong Hospital (2 min)
- 7. Chalong Pier (5 min)
- 8. Yacht Club (5 min)
- 9. BCIS International School (10 min)
- 10. BUDS International School (10 min)

- 11. Wat Chalong (10 min)
- 12. International School of Phuket (10 min)
- 13. Big Budda (10 min)
- 14. Rawai Beach (15 min)
- 15. Promthep Cape (15 min)
- 16. Yanui Beach (15 min)
- 17. Nai Harn Beach (15 min)
- 18. Karon View point (20 min)
- 19. Kata Beach (10 min)
- 20. Karon Beach (15 min)