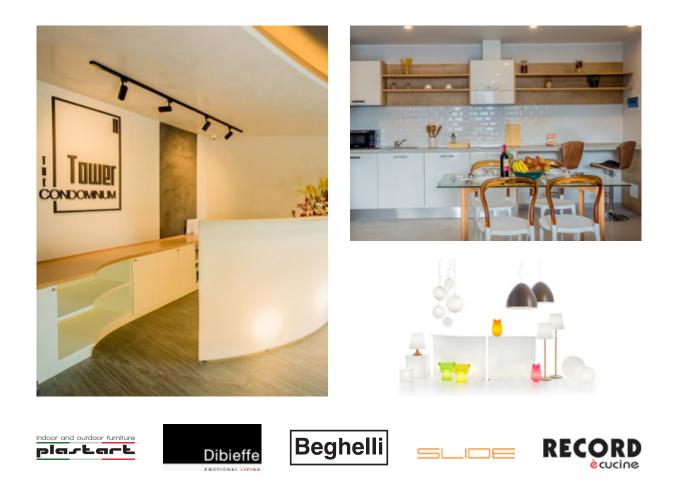

Designed and developed by Italian architects, engineers, and project managers. Italian-imported furniture, kitchens, and technical components.

LED lighting, rainwater recycling, natural ventilation, and low environmental impact boiler heaters to maximize energy savings, enhance comfort, and enjoy a green lifestyle.