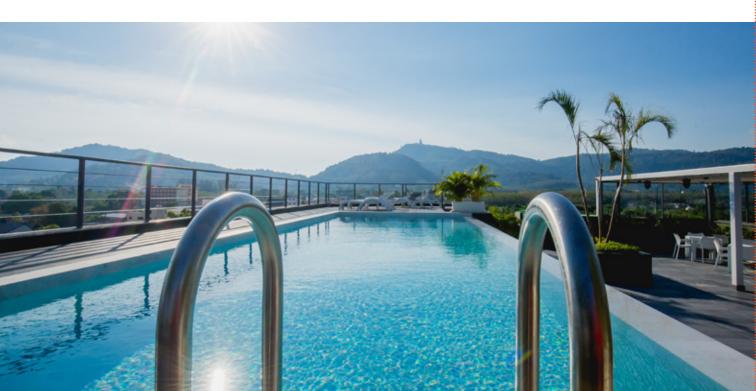

## THE TOWER PHASE II

79 condominium units:

one, two and three bedroom, ranging from 30 to 85 sqm.

7 floors, sea view from the 5<sup>th</sup> floor and above, pool and lounge deck on the 2<sup>nd</sup> floor.