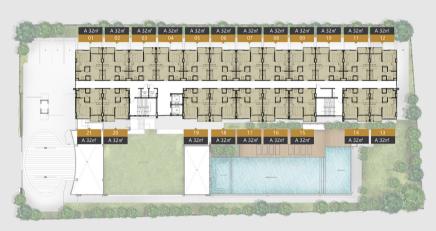

# PROJECT DETAILS

Developer UPD Pattaya Co., Ltd.

Project Name The Senate Residences 2

Location Soi Na Jomtien 18 Sattahip, Chonburi, Thailand

Land Area 2,936 sq.m.

Tenure Freehold

Completion Q4 2019

Features 8 Floors with 145 Rooms

Facilities Swimming Pool, Yoga Garden, Gym

Unit Type 1 Bedroom (Type A 32 sq.m.)

2 Bedroom (Type B 64 sq.m.)





### FACILITIES & AMENITIES

- Swimming Pool with Kids Pool
- Fitness Center
- · Yoga Garden
- Lobby
- Security 24 Hours
- CCTV
- WIFI Internet
- 100m To The Beach
- Close to Sukhumvit Road, Motorway & High Speed Train











### FLOOR PLAN



Ground Floor Plan





Typical Floor Plan

## UNIT PLAN



Type B1 2 Bedroom: 64 sq.m.



Type A 1 Bedroom: 32 sq.m.



Type B2 2 Bedroom: 64 sq.m.

### LOCATION



### **ATTRACTIONS**

- Cartoon Network Amazone Waterpark
- Pattaya Floating Market
- Mimosa Pattaya
- Wat Khao Chee Chan
- Silverlake Vineyard
- Nong Nooch Tropical Garden



#### RESTAURANTS

- Mamma Mia
- The Glass House Pattaya
- Bacco Beach
- Pupen Seafood
- Lung Sawai Seafood
- SeaBlue Restaurant & Wine Bar



#### **SHOPPING**

- ICONSIAM Pattaya (TBC)
- Terminal 21 Pattaya
- Central Festival Pattaya
- Outlet Mall
- King Power
- Big C & Tesco Lotus



#### **EEC PROJECTS**

- U-Tapao Rayong-Pattaya Int. Airport
- High Speed Train linked 3 Airports
- Bangkok-Pattaya Motorway
- Thai-Chinese Rayong Industrial Zone
- Map Ta Phut Industrial Port
-