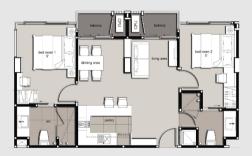

## UNIT PLAN

Type B1 2 Bedroom: 64 sq.m.

Type A 1 Bedroom: 32 sq.m.

Type B2 2 Bedroom: 64 sq.m.