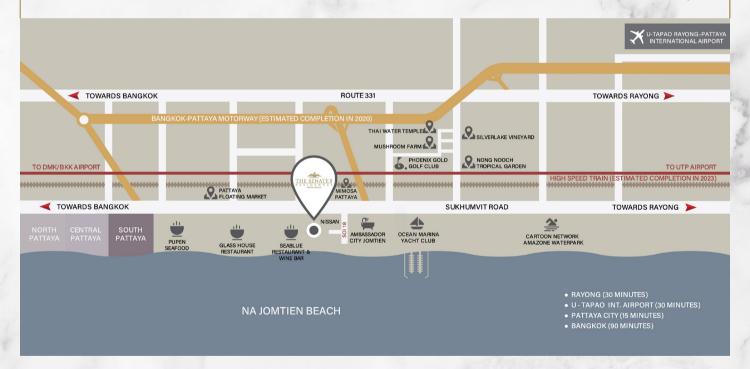

### LOCATION

### **ATTRACTIONS**

- Cartoon Network Amazone Waterpark
- Pattaya Floating Market
- Mimosa Pattaya
- Wat Khao Chee Chan
- Silverlake Vineyard
- Nong Nooch Tropical Garden

#### RESTAURANTS

- Mamma Mia
- The Glass House Pattaya
- Bacco Beach
- Pupen Seafood
- Lung Sawai Seafood
- SeaBlue Restaurant & Wine Bar

#### **SHOPPING**

- ICONSIAM Pattaya (TBC)
- Terminal 21 Pattaya
- Central Festival Pattaya
- Outlet Mall
- King Power
- Big C & Tesco Lotus

#### **EEC PROJECTS**

- U-Tapao Rayong-Pattaya Int. Airport
- High Speed Train linked 3 Airports
- Bangkok-Pattaya Motorway
- Thai-Chinese Rayong Industrial Zone
- Map Ta Phut Industrial Port
- The Next-Generation Automotive Industry