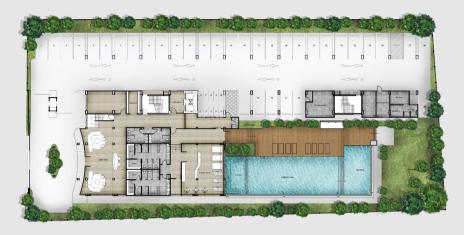

### FACILITIES & AMENITIES

- Swimming Pool with Kids Pool
- Fitness Center
- · Yoga Garden
- Lobby
- Security 24 Hours
- CCTV
- WIFI Internet
- 100m To The Beach
- Close to Sukhumvit Road, Motorway & High Speed Train

### FLOOR PLAN

Ground Floor Plan

Typical Floor Plan