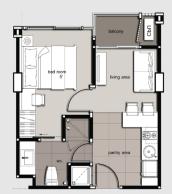

## UNIT PLAN

Type B1 2 Bedroom: 64 sq.m.

Type A 1 Bedroom: 32 sq.m.

Type B2 2 Bedroom: 64 sq.m.