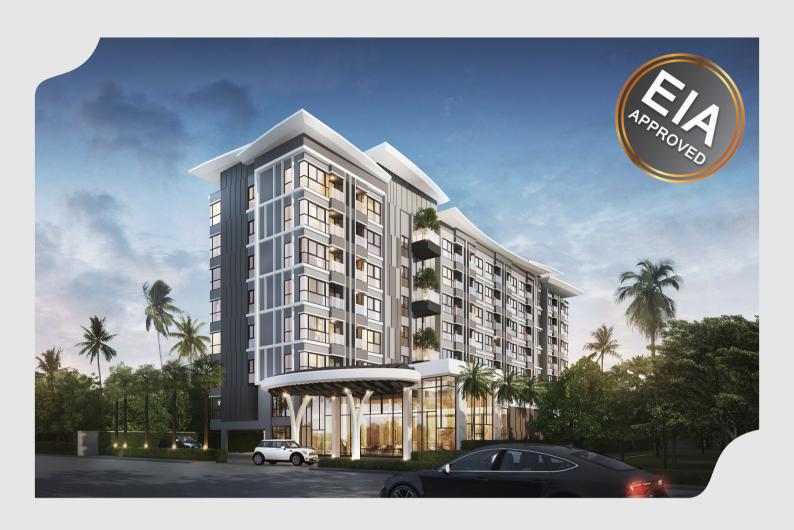

# PROJECT DETAILS

Developer UPD Pattaya Co., Ltd.

Project Name The Senate Residences 2

Location Soi Na Jomtien 18 Sattahip, Chonburi, Thailand

Land Area 2,936 sq.m.

Tenure Freehold

Completion Q4 2019

Features 8 Floors with 145 Rooms

Facilities Swimming Pool, Yoga Garden, Gym

Unit Type 1 Bedroom (Type A 32 sq.m.)

2 Bedroom (Type B 64 sq.m.)