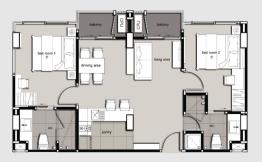

## UNIT PLAN

Type B1 2 Bedroom: 64 sq.m.

Type A 1 Bedroom: 32 sq.m.

Type B2 2 Bedroom: 64 sq.m.