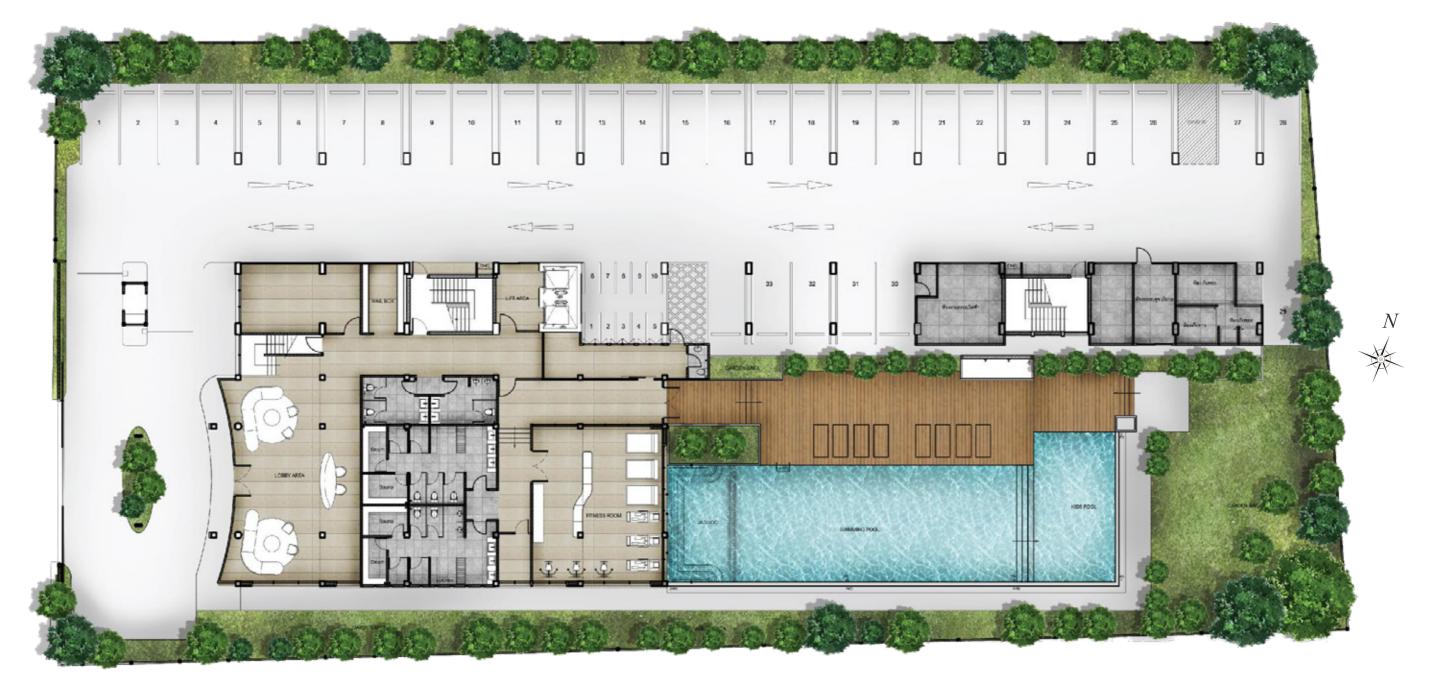

furnished with high grade materials, enjoy our on-site facilities with panoramic views, fitness club, sunset-facing swimming pool, and yoga garden.



## PROJECT DETAILS

Developer UPD Pattaya Co., Ltd.

Project Name The Senate Residences 2

Location Soi Na Jomtien 18 Sattahip, Chonburi, Thailand

Land Area 2,936 sq.m.

Tenure Freehold

Completion Q4 2019

Features 8 Floors with 145 Rooms

Facilities Swimming Pool, Yoga Garden, Gym

Unit Type 1 Bedroom (Type A 32 sq.m.)

2 Bedroom (Type B 64 sq.m.)







### FACILITIES & AMENITIES

- Swimming Pool with Kids Pool
- Fitness Center
- Yoga Garden
- Lobby
- Security 24 Hours
- CCTV
- WIFI Internet
- 100m To The Beach
- Close to Sukhumvit Road, Motorway & High Speed Train

# MASTER PLAN



## GROUND FLOOR PLAN

< Jomtien Beach Pattaya City >



## 2<sup>nd</sup> FLOOR PLAN

< Jomtien Beach Pattaya City >



# 3<sup>rd</sup> - 4<sup>th</sup> FLOOR PLAN

### < Jomtien Beach Pattaya City >



# 5<sup>th</sup> - 8<sup>th</sup> FLOOR PLAN

#### < Jomtien Beach Pattaya City >



# TYPE A 1 BEDROOM: 32 SQ.M.



# TYPE B1 2 BEDROOM: 64 SQ.M.



# TYPE B2 2 BEDROOM: 64 SQ.M.













SWIMMING POOL





- Cartoon Network Amazone Waterpark
- Pattaya Floating Market
- Mimosa Pattaya
- Wat Khao Chee Chan
- Silverlake Vineyard
- Nong Nooch Tropical Garden



- ICONSIAM Pattaya (TBC)
- Tesco Lotus / Big C
- Terminal 21 Pattaya
- Central Festival Pattaya
- Outlet Mall
- King Power

## OW RESTAURANTS

- Mamma Mia
- The Glass House Pattya
- Bacco Beach
- Pupen Seafood
- Lung Sawai Seafood
- SeaBlue Restaurant & Wine Bar



#### **EEC PROJECT