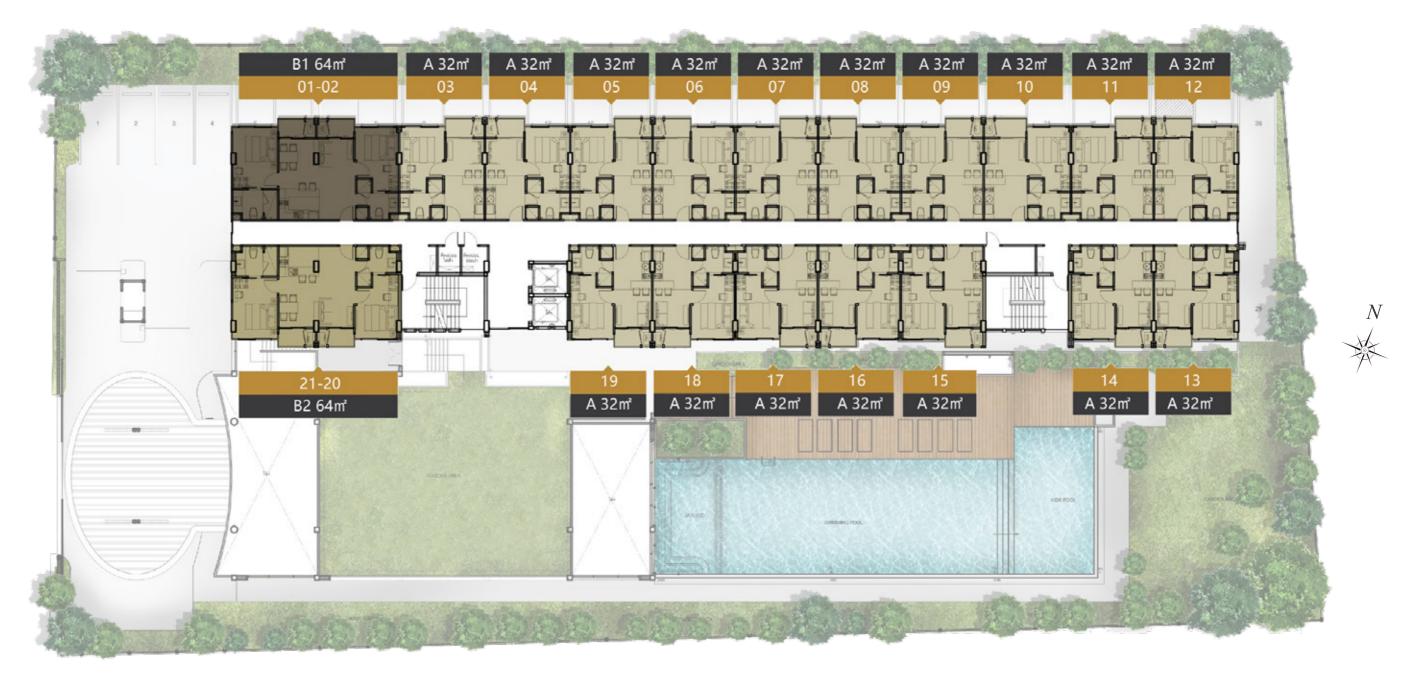

dences 2

Location Soi Na Jomtien 18 Sattahip, Chonburi, Thailand

Land Area 2,936 sq.m.

Tenure Freehold

Completion Q4 2019

Features 8 Floors with 145 Rooms

Facilities Swimming Pool, Yoga Garden, Gym

Unit Type 1 Bedroom (Type A 32 sq.m.)

2 Bedroom (Type B 64 sq.m.)







### FACILITIES & AMENITIES

- Swimming Pool with Kids Pool
- Fitness Center
- Yoga Garden
- Lobby
- Security 24 Hours
- CCTV
- WIFI Internet
- 100m To The Beach
- Close to Sukhumvit Road, Motorway & High Speed Train

# MASTER PLAN



## GROUND FLOOR PLAN

< Jomtien Beach Pattaya City >



## 2<sup>nd</sup> FLOOR PLAN

< Jomtien Beach Pattaya City >



# 3<sup>rd</sup> - 4<sup>th</sup> FLOOR PLAN

### < Jomtien Beach Pattaya City >



# 5<sup>th</sup> - 8<sup>th</sup> FLOOR PLAN

#### < Jomtien Beach Pattaya City >



# TYPE A 1 BEDROOM: 32 SQ.M.



# TYPE B1 2 BEDROOM: 64 SQ.M.



# TYPE B2 2 BEDROOM: 64 SQ.M.













SWIMMING POOL





- Cartoon Network Amazone Waterpark
- Pattaya Floating Market
- Mimosa Pattaya
- Wat Khao Chee Chan
- Silverlake Vineyard
- Nong Nooch Tropical Garden



- ICONSIAM Pattaya (TBC)
- Tesco Lotus / Big C
- Terminal 21 Pattaya
- Central Festival Pattaya
- Outlet Mall
- King Power

## OW RESTAURANTS

- Mamma Mia
- The Glass House Pattya
- Bacco Beach
- Pupen Seafood
- Lung Sawai Seafood
- SeaBlue Restaurant & Wine Bar



#### **EEC PROJECTS**

- U-Tapao Rayong-Pattaya Int. Airport
- High Speed Train linked 3 Airports
- Bangkok-Pattaya Motorway
- Thai-Chinese Rayong Industrial Zone
- Map Ta Phut Industrial Port
- The Next-Generation Automotive Industry



CALL + 66 88-