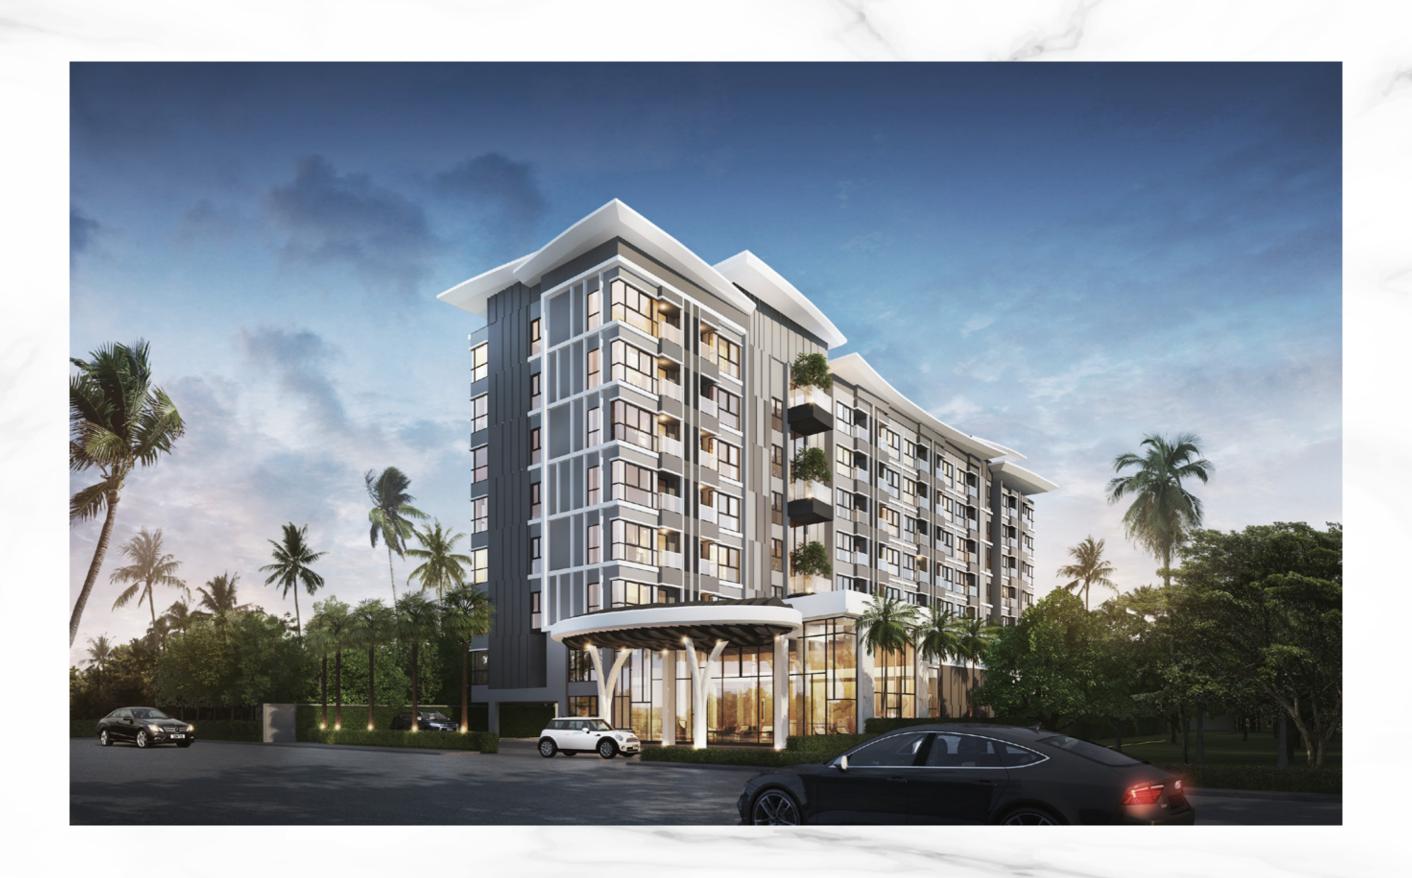

### SERENITY IN PARADISE

Be surrounded by serenity on the beautiful Jomtien beach in a stylish modern tropical setting. Designed to bring you closer to the spectacular views of the beach from every angle. Our facilities will fulfill all your needs; relax by the swimming pool with a kids section, and utilise our fitness club and yoga garden. We are located in the best location in Pattaya, just off Sukhumvit road and the new motorway line. With easy access to the city, there are no worries about transportation, and nested just 100 meters from the beach, you can enjoy the best of both worlds.

# DISCOVER LUXURY

Designed in a modern, tropical style and furnished with high grade materials, enjoy our on-site facilities with panoramic views, fitness club, sunset-facing swimming pool, and yoga garden.

## PROJECT DETAILS

Developer UPD Pattaya Co., Ltd.

Project Name The Senate Residences 2

Location Soi Na Jomtien 18 Sattahip, Chonburi, Thailand

Land Area 2,936 sq.m.

Tenure Freehold

Completion Q4 2019

Features 8 Floors with 145 Rooms