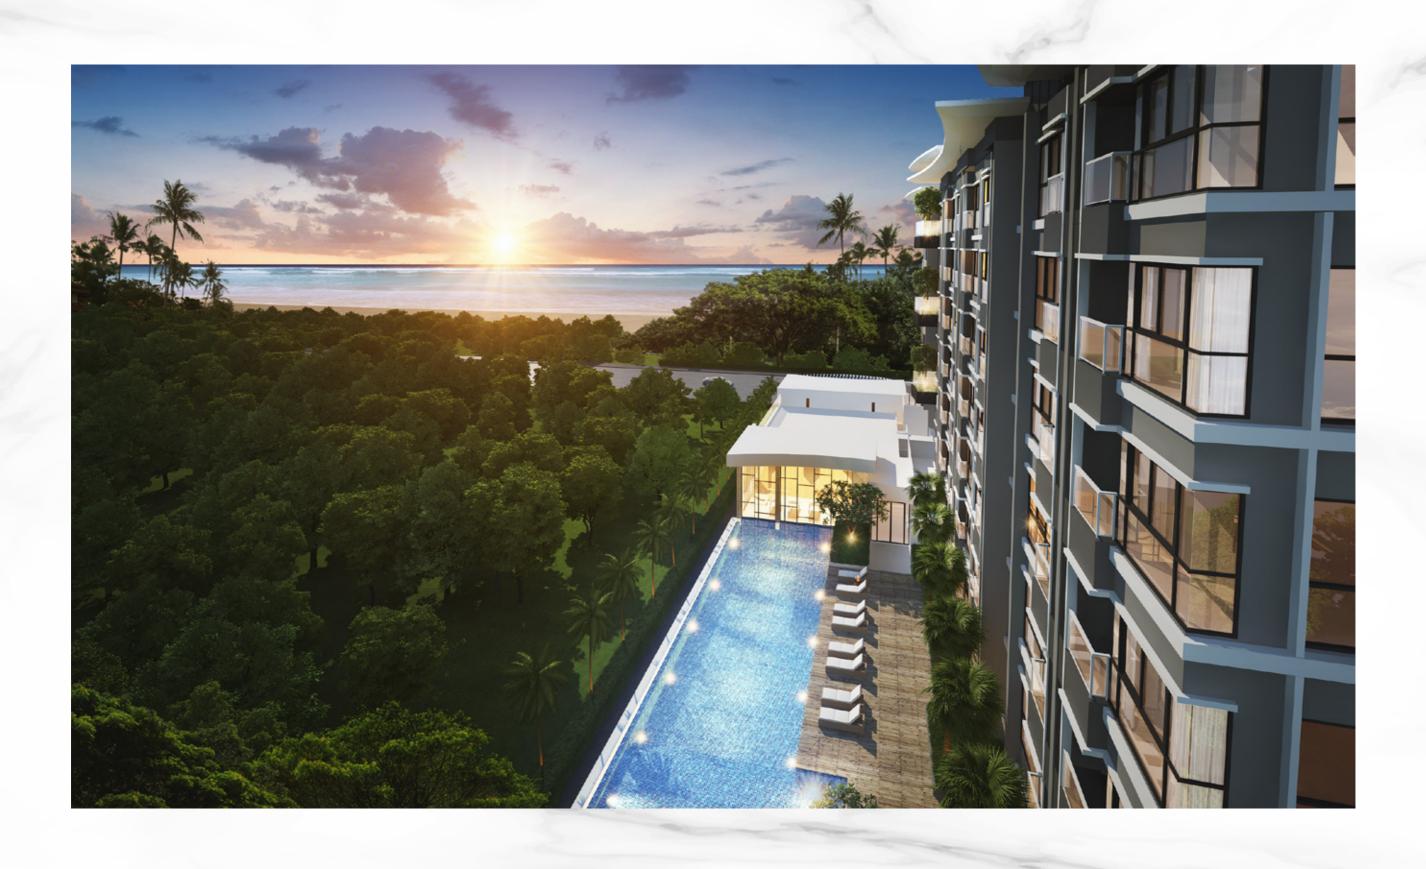

### SERENITY IN PARADISE

Be surrounded by serenity on the beautiful Jomtien beach in a stylish modern tropical setting. Designed to bring you closer to the spectacular views of the beach from every angle. Our facilities will fulfill all your needs; relax by the swimming pool with a kids section, and utilise our fitness club and yoga garden. We are located in the best location in Pattaya, just off Sukhumvit road and the new motorway line. With easy access to the city, there are no worries about transportation, and nested just 100 meters from the beach, you can enjoy the best of both worlds.

# DISCOVER LUXURY

Designed in a modern, tropical style and furnished with high grade materials, enjoy our on-site facilities with panoramic views, fitness club, sunset-facing swimming pool, and yoga garden.

### FACILITIES & AMENITIES

- Swimming Pool with Kids Pool
- Fitness Center
- Yoga Garden
- Lobby
- Security 24 Hours
- CCTV
- WIFI Internet
- 100m To The Beach
- Close to Sukhumvit Road, Motorway & High Speed Train