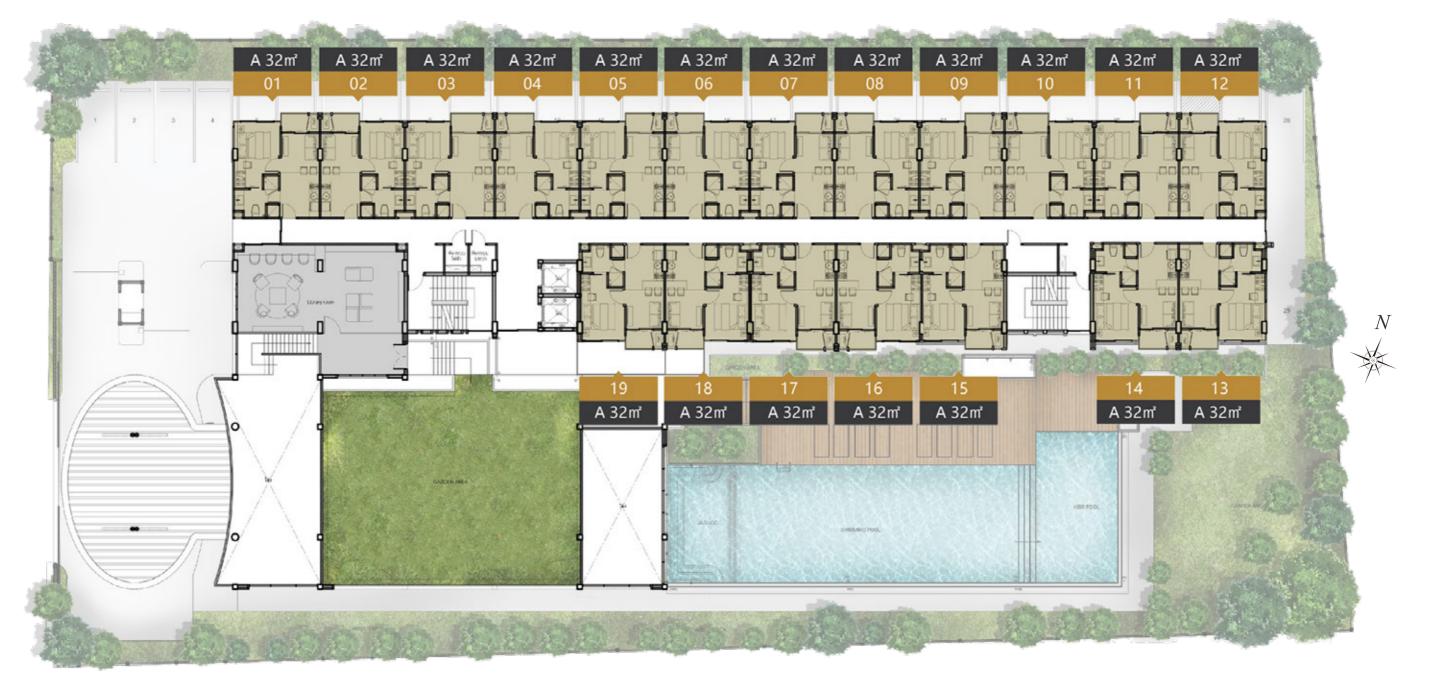

es with panoramic views, fitness club, sunset-facing swimming pool, and yoga garden.



## PROJECT DETAILS

Developer UPD Pattaya Co., Ltd.

Project Name The Senate Residences 2

Location Soi Na Jomtien 18 Sattahip, Chonburi, Thailand

Land Area 2,936 sq.m.

Tenure Freehold

Completion Q4 2019

Features 8 Floors with 145 Rooms

Facilities Swimming Pool, Yoga Garden, Gym

Unit Type 1 Bedroom (Type A 32 sq.m.)

2 Bedroom (Type B 64 sq.m.)







### FACILITIES & AMENITIES

- Swimming Pool with Kids Pool
- Fitness Center
- Yoga Garden
- Lobby
- Security 24 Hours
- CCTV
- WIFI Internet
- 100m To The Beach
- Close to Sukhumvit Road, Motorway & High Speed Train

# MASTER PLAN



## GROUND FLOOR PLAN

< Jomtien Beach Pattaya City >



## 2<sup>nd</sup> FLOOR PLAN

< Jomtien Beach Pattaya City >



# 3<sup>rd</sup> - 4<sup>th</sup> FLOOR PLAN

### < Jomtien Beach Pattaya City >



# 5<sup>th</sup> - 8<sup>th</sup> FLOOR PLAN

#### < Jomtien Beach Pattaya City >



# TYPE A 1 BEDROOM: 32 SQ.M.



# TYPE B1 2 BEDROOM: 64 SQ.M.



# TYPE B2 2 BEDROOM: 64 SQ.M.













SWIMMING POOL





- Cartoon Network Amazone Waterpark
- Pattaya Floating Market
- Mimosa Pattaya
- Wat Khao Chee Chan
- Silverlake Vineyard
- Nong Nooch Tropical Garden



- ICONSIAM Pattaya (TBC)
- Tesco Lotus / Big C
- Terminal 21 Pattaya
- Central Festival Pattaya
- Outlet Mall
- King Power

## OW RESTAURANTS

- Mamma Mia
- The Glass House Pattya
- Bacco Beach
- Pupen Seafood
- Lung Sawai Seafood
- SeaBlue Restaurant & Wine Bar



#### **EEC PROJECTS**

- U-Tapao Rayong-Pattaya Int. Airport
- High Speed Train li