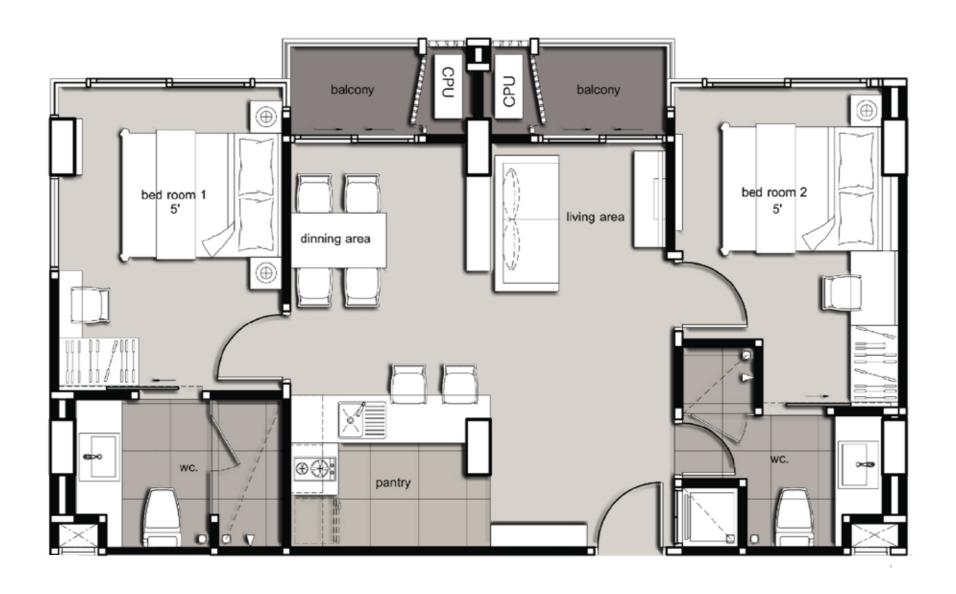

# TYPE B2 2 BEDROOM: 64 SQ.M.

SWIMMING POOL

- Cartoon Network Amazone Waterpark
- Pattaya Floating Market
- Mimosa Pattaya
- Wat Khao Chee Chan
- Silverlake Vineyard
- Nong Nooch Tropical Garden

- ICONSIAM Pattaya (TBC)
- Tesco Lotus / Big C
- Terminal 21 Pattaya
- Central Festival Pattaya
- Outlet Mall
- King Power