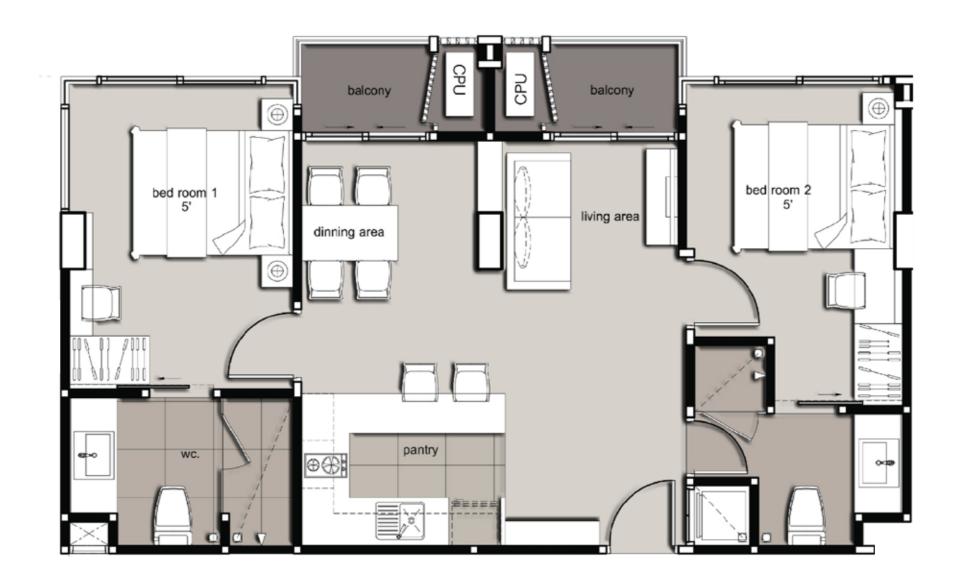

Land Area 2,936 sq.m.

Tenure Freehold

Completion Q4 2019

Features 8 Floors with 145 Rooms

Facilities Swimming Pool, Yoga Garden, Gym

Unit Type 1 Bedroom (Type A 32 sq.m.)

2 Bedroom (Type B 64 sq.m.)







### FACILITIES & AMENITIES

- Swimming Pool with Kids Pool
- Fitness Center
- Yoga Garden
- Lobby
- Security 24 Hours
- CCTV
- WIFI Internet
- 100m To The Beach
- Close to Sukhumvit Road, Motorway & High Speed Train

# MASTER PLAN



## GROUND FLOOR PLAN

< Jomtien Beach Pattaya City >



## 2<sup>nd</sup> FLOOR PLAN

< Jomtien Beach Pattaya City >



# 3<sup>rd</sup> - 4<sup>th</sup> FLOOR PLAN

### < Jomtien Beach Pattaya City >



# 5<sup>th</sup> - 8<sup>th</sup> FLOOR PLAN

#### < Jomtien Beach Pattaya City >



# TYPE A 1 BEDROOM: 32 SQ.M.



# TYPE B1 2 BEDROOM: 64 SQ.M.



# TYPE B2 2 BEDROOM: 64 SQ.M.













SWIMMING POOL





- Cartoon Network Amazone Waterpark
- Pattaya Floating Market
- Mimosa Pattaya
- Wat Khao Chee Chan
- Silverlake Vineyard
- Nong Nooch Tropical Garden



- ICONSIAM Pattaya (TBC)
- Tesco Lotus / Big C
- Terminal 21 Pattaya
- Central Festival Pattaya
- Outlet Mall
- King Power

## OW RESTAURANTS

- Mamma Mia
- The Glass House Pattya
- Bacco Beach
- Pupen Seafood
- Lung Sawai Seafood
- SeaBlue Restaurant & Wine Bar



#### **EEC PROJECTS**

- U-Tapao Rayong-Pattaya Int. Airport
- High Speed Train linked 3 Airports
- Bangkok-Pattaya Motorway
- Thai-Chinese Rayong Industrial Zone
- Map Ta Phut Industrial Port
- The Next-Generation Automotive Industry



CALL + 66 88-018-3333

www.TheSenateResidences2.com

DEVELOPER: UPD PATTAYA CO