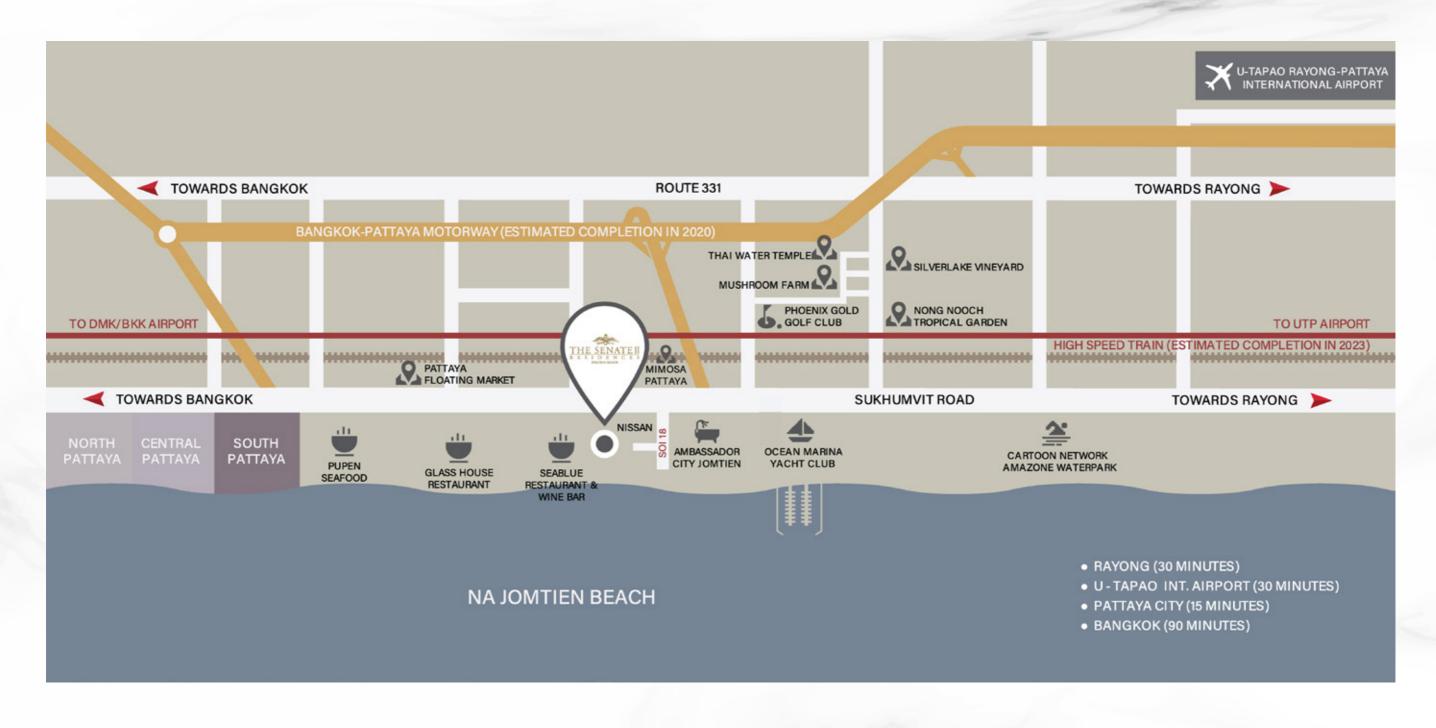

# TYPE B2 2 BEDROOM: 64 SQ.M.

SWIMMING POOL

- Cartoon Network Amazone Waterpark
- Pattaya Floating Market
- Mimosa Pattaya
- Wat Khao Chee Chan
- Silverlake Vineyard
- Nong Nooch Tropical Garden

- ICONSIAM Pattaya (TBC)
- Tesco Lotus / Big C
- Terminal 21 Pattaya
- Central Festival Pattaya
- Outlet Mall
- King Power

## OW RESTAURANTS

- Mamma Mia
- The Glass House Pattya
- Bacco Beach
- Pupen Seafood
- Lung Sawai Seafood
- SeaBlue Restaurant & Wine Bar

#### **EEC PROJECTS**

- U-Tapao Rayong-Pattaya Int. Airport
- High Speed Train linked 3 Airports
- Bangkok-Pattaya Motorway
- Thai-Chinese Rayong Industrial Zone
- Map Ta Phut Industrial Port
- The Next-Generation Automotive Industry