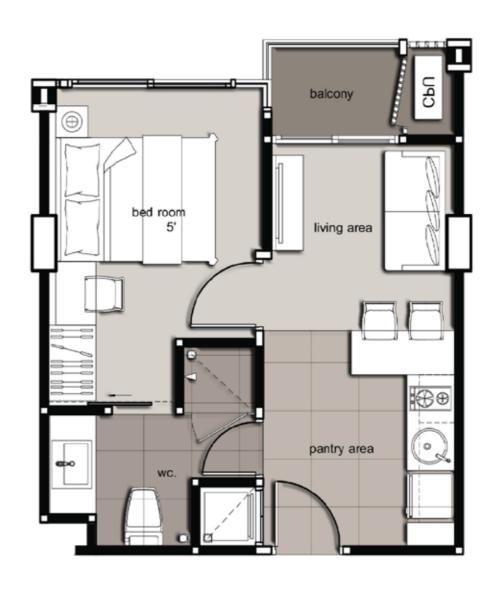

n 18 Sattahip, Chonburi, Thailand

Land Area 2,936 sq.m.

Tenure Freehold

Completion Q4 2019

Features 8 Floors with 145 Rooms

Facilities Swimming Pool, Yoga Garden, Gym

Unit Type 1 Bedroom (Type A 32 sq.m.)

2 Bedroom (Type B 64 sq.m.)







### FACILITIES & AMENITIES

- Swimming Pool with Kids Pool
- Fitness Center
- Yoga Garden
- Lobby
- Security 24 Hours
- CCTV
- WIFI Internet
- 100m To The Beach
- Close to Sukhumvit Road, Motorway & High Speed Train

# MASTER PLAN



## GROUND FLOOR PLAN

< Jomtien Beach Pattaya City >



## 2<sup>nd</sup> FLOOR PLAN

< Jomtien Beach Pattaya City >



# 3<sup>rd</sup> - 4<sup>th</sup> FLOOR PLAN

### < Jomtien Beach Pattaya City >



# 5<sup>th</sup> - 8<sup>th</sup> FLOOR PLAN

#### < Jomtien Beach Pattaya City >



# TYPE A 1 BEDROOM: 32 SQ.M.



# TYPE B1 2 BEDROOM: 64 SQ.M.



# TYPE B2 2 BEDROOM: 64 SQ.M.













SWIMMING POOL





- Cartoon Network Amazone Waterpark
- Pattaya Floating Market
- Mimosa Pattaya
- Wat Khao Chee Chan
- Silverlake Vineyard
- Nong Nooch Tropical Garden



- ICONSIAM Pattaya (TBC)
- Tesco Lotus / Big C
- Terminal 21 Pattaya
- Central Festival Pattaya
- Outlet Mall
- King Power

## OW RESTAURANTS

- Mamma Mia
- The Glass House Pattya
- Bacco Beach
- Pupen Seafood
- Lung Sawai Seafood
- SeaBlue Restaurant & Wine Bar



#### **EEC PROJECTS**

- U-Tapao Rayong-Pattaya Int. Airport
- High Speed Train linked 3 Airports
- Bangkok-Pattaya Motorway
- Thai-Chinese Rayong Industrial Zone
- Map Ta Phut Industrial Port
- The Next-Generation Automotive Industry



CALL + 66 88-018-3333

www.TheSenateResidence