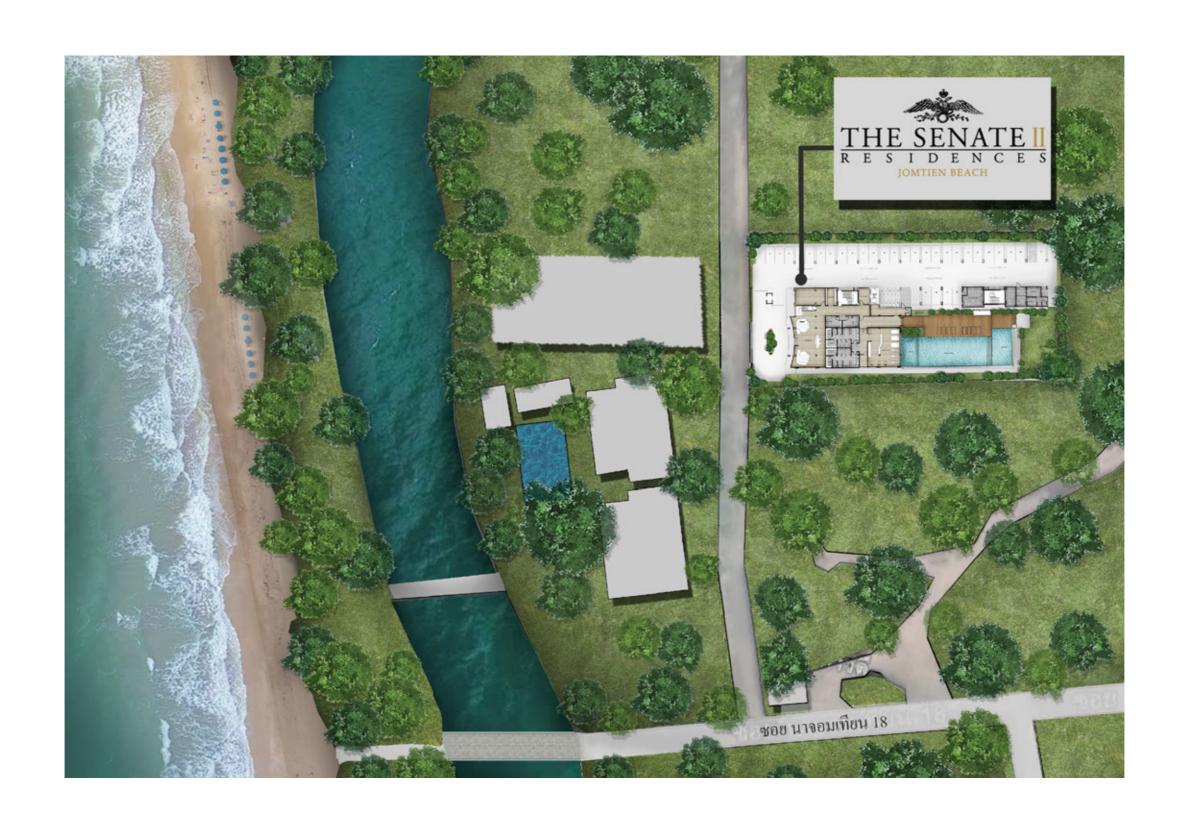

ISCOVER LUXURY

Designed in a modern, tropical style and furnished with high grade materials, enjoy our on-site facilities with panoramic views, fitness club, sunset-facing swimming pool, and yoga garden.



## PROJECT DETAILS

Developer UPD Pattaya Co., Ltd.

Project Name The Senate Residences 2

Location Soi Na Jomtien 18 Sattahip, Chonburi, Thailand

Land Area 2,936 sq.m.

Tenure Freehold

Completion Q4 2019

Features 8 Floors with 145 Rooms

Facilities Swimming Pool, Yoga Garden, Gym

Unit Type 1 Bedroom (Type A 32 sq.m.)

2 Bedroom (Type B 64 sq.m.)







### FACILITIES & AMENITIES

- Swimming Pool with Kids Pool
- Fitness Center
- Yoga Garden
- Lobby
- Security 24 Hours
- CCTV
- WIFI Internet
- 100m To The Beach
- Close to Sukhumvit Road, Motorway & High Speed Train

# MASTER PLAN



## GROUND FLOOR PLAN

< Jomtien Beach Pattaya City >



## 2<sup>nd</sup> FLOOR PLAN

< Jomtien Beach Pattaya City >



# 3<sup>rd</sup> - 4<sup>th</sup> FLOOR PLAN

### < Jomtien Beach Pattaya City >



# 5<sup>th</sup> - 8<sup>th</sup> FLOOR PLAN

#### < Jomtien Beach Pattaya City >



# TYPE A 1 BEDROOM: 32 SQ.M.



# TYPE B1 2 BEDROOM: 64 SQ.M.



# TYPE B2 2 BEDROOM: 64 SQ.M.













SWIMMING POOL





- Cartoon Network Amazone Waterpark
- Pattaya Floating Market
- Mimosa Pattaya
- Wat Khao Chee Chan
- Silverlake Vineyard
- Nong Nooch Tropical Garden



- ICONSIAM Pattaya (TBC)
- Tesco Lotus / Big C
- Terminal 21 Pattaya
- Central Festival Pattaya
- Outlet Mall
- King Power

## OW RESTAURANTS

- Mamma Mia
- The Glass House Pattya
- Bacco Beach
- Pupen Seafood
- Lung Sawai Seafo