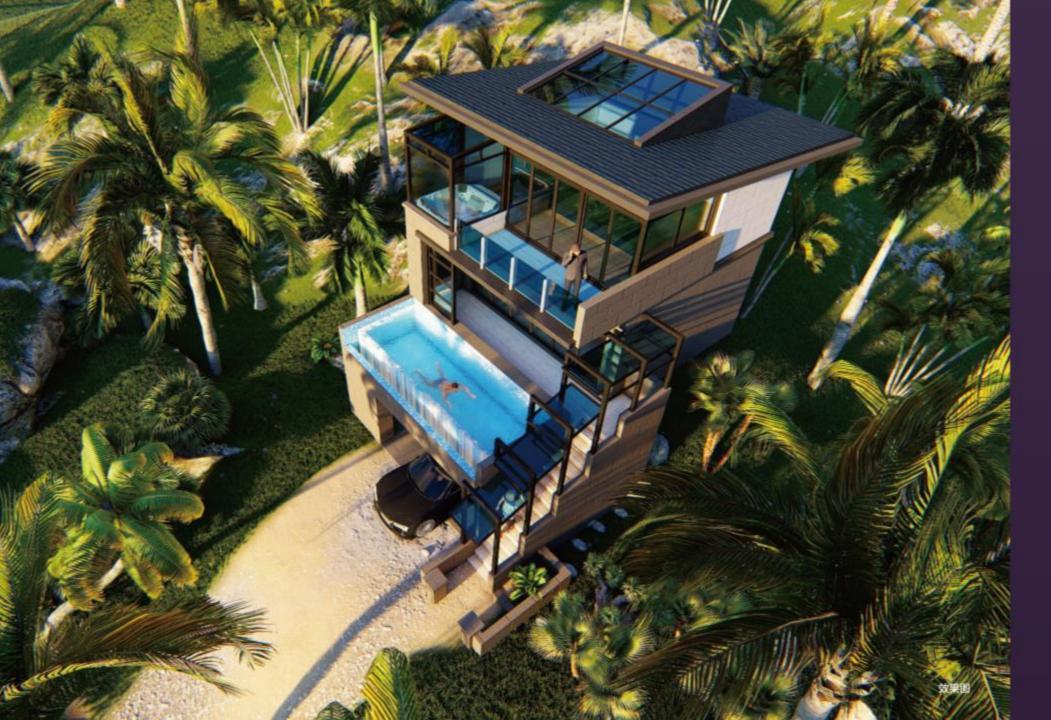

### THE LEGEND LUXURY SEAVIEW VILLAS

Surrounded by a lush tropical jungle, experience the very essence of a romantic hideaway with exclusive facilities, villa accommodations and respectful impeccable services.

The legend luxury Seaview Villas offers a breath taking Seaview of luxurious tranquility and nature wonders for discerning guests, who seeking an escape from it all.

This exclusive project consists one of the biggest single villas in Koh Samui. The splendid retreat covers 20,000 Square meters of land and embraces the seas, providing with tropical breeze throughout the year.

#### VILLAS

All villas offer private pool and jacuzzi surrounded by lush tropical jungle, faced the ocean and perched on the mountain to boast a world-class panoramic view of the majestic Gulf of Thailand.