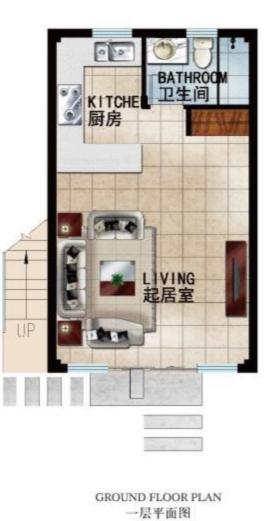

Price from 5.4 million to 17.2 million Baht
Villas Areas from 86.83 sqm. to 303.16 sqm
Land Areas from 121.24 sqm to 430.41 sqm

户型鉴赏 HOUSE APPRECIATION

|数|2|併|4|見|2||2||休|4|

N

KOHSAMUI

UPPER FLOOR PLAN 二层平面图

架空层平面图

GROUND FLOOR PLAN 一层平面图

UPPER FLOOR PLAN 二层平面图

BEMARK UNIT AREAS AND LAYOUTS MAY BE CHANGED AS DEEMED APPROPRIATE WITHOUT APPECTING, THE USE AND FUNCTION OF THE DRELLING

一 催注 , 户型面積和積益可能會祝賀弊情況調整, 但不影響居住使用功能!