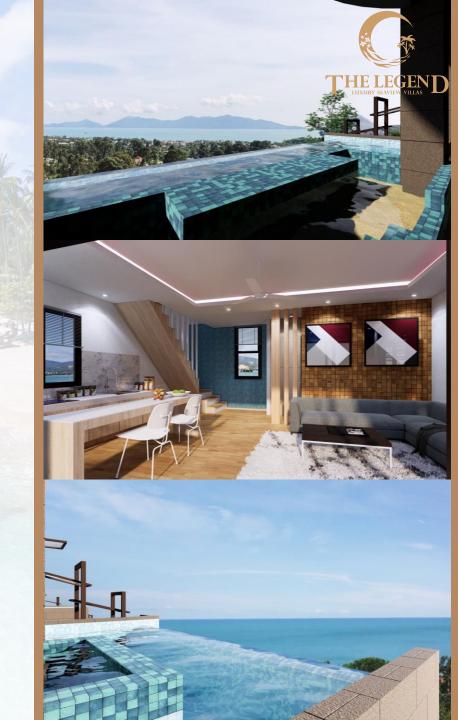

### THE LEGEND LUXURY SEAVIEW VILLAS

Surrounded by a lush tropical jungle, experience the very essence of a romantic hideaway with exclusive facilities, villa accommodations and respectful impeccable services.

The legend luxury Seaview Villas offers a breath taking Seaview of luxurious tranquility and nature wonders for discerning guests, who seeking an escape from it all.

This exclusive project consists one of the biggest single villas in Koh Samui. The splendid retreat covers 20,000 Square meters of land and embraces the seas, providing with tropical breeze throughout the year.

#### VILLAS

All villas offer private pool and jacuzzi surrounded by lush tropical jungle, faced the ocean and perched on the mountain to boast a world-class panoramic view of the majestic Gulf of Thailand.