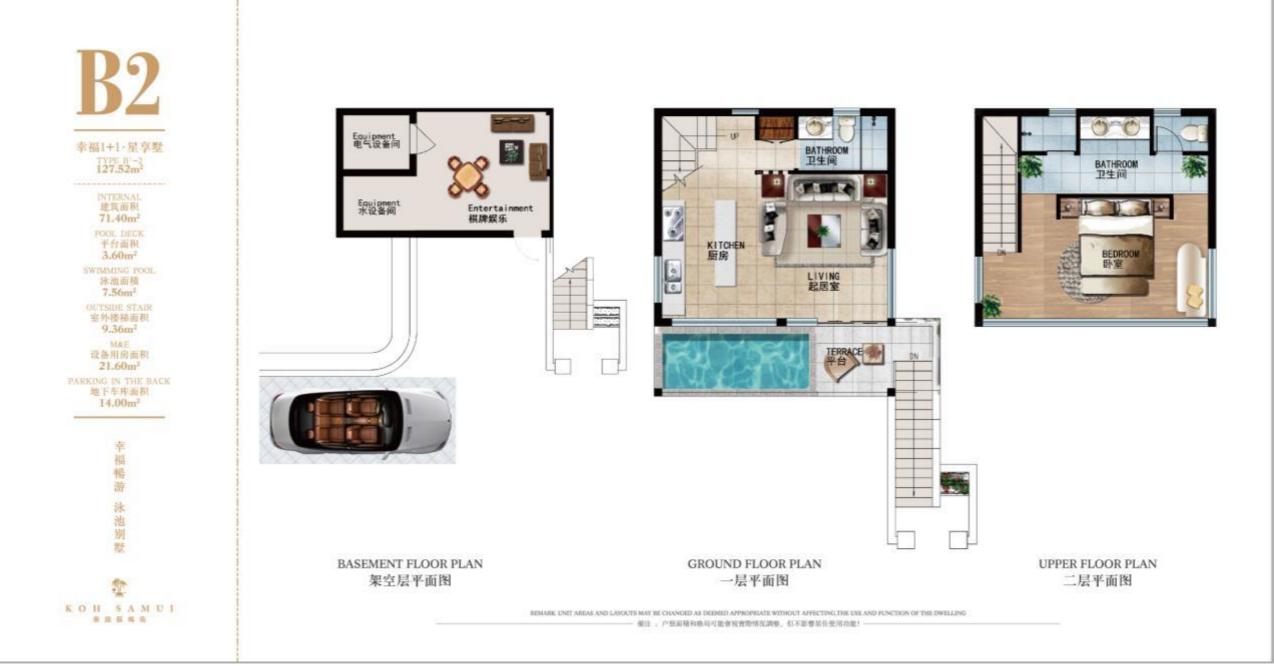

Price from 5.4 million to 17.2 million Baht
Villas Areas from 86.83 sqm. to 303.16 sqm
Land Areas from 121.24 sqm to 430.41 sqm

户型鉴赏 HOUSE APPRECIATION

|数|2|併|4|見|2||2||休|4|

N

KOHSAMUI

UPPER FLOOR PLAN 二层平面图

REMARE UNIT AREAS AND LAPOUTS MAY BE CHANGED AS DEEMED APPROPRIATE WITHOUT APPECTING, THE USE AND FUNCTION OF THE OWELLING

— 借注:户型面積和格局可能會視實際情况調整,但不影響現住使用功能:一

户型鉴赏 HOUSE APPRECIATION

|数|迎|俳|奇|見|證|辨|奇|

BASEMENT FLOOR PLAN

架空层平面图

GROUND FLOOR PLAN 一层平面图

UPPER FLOOR PLAN 二层平面图

BEMARK UNIT AREAS AND LAYOUTS MAY BE CHANGED AS DEEMED APPROPRIATE WITHOUT APPECTING, THE USE AND FUNCTION OF THE DRELLING

一 催注 , 户型面積和積益可能會祝賀弊情況調整, 但不影響居住使用功能!