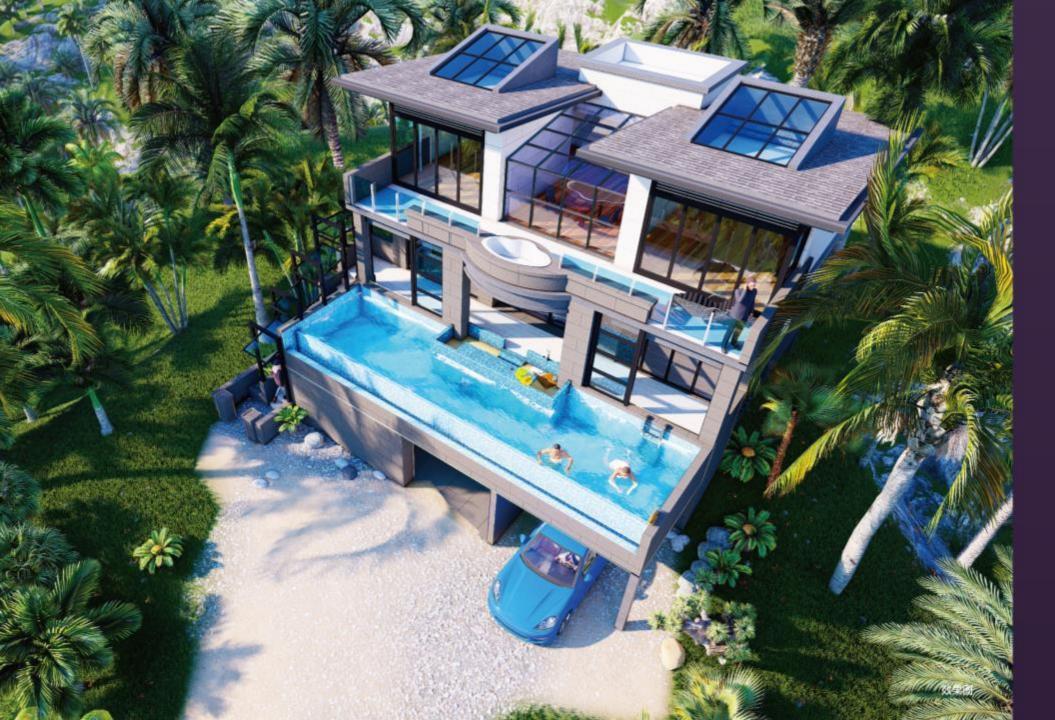

### THE LEGEND LUXURY SEAVIEW VILLAS

Surrounded by a lush tropical jungle, experience the very essence of a romantic hideaway with exclusive facilities, villa accommodations and respectful impeccable services.

The legend luxury Seaview Villas offers a breath taking Seaview of luxurious tranquility and nature wonders for discerning guests, who seeking an escape from it all.

This exclusive project consists one of the biggest single villas in Koh Samui. The splendid retreat covers 20,000 Square meters of land and embraces the seas, providing with tropical breeze throughout the year.

#### VILLAS

All villas offer private pool and jacuzzi surrounded by lush tropical jungle, faced the ocean and perched on the mountain to boast a world-class panoramic view of the majestic Gulf of Thailand.