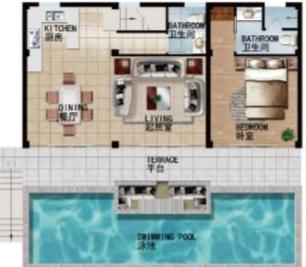

#### VILLAS

All villas offer private pool and jacuzzi surrounded by lush tropical jungle, faced the ocean and perched on the mountain to boast a world-class panoramic view of the majestic Gulf of Thailand.

Price from 5.4 million to 17.2 million Baht
Villas Areas from 86.83 sqm. to 303.16 sqm
Land Areas from 121.24 sqm to 430.41 sqm

户型鉴赏 HOUSE APPRECIATION

|数|2|併|4|見|2||2||休|4|

N

KOHSAMUI

UPPER FLOOR PLAN 二层平面图