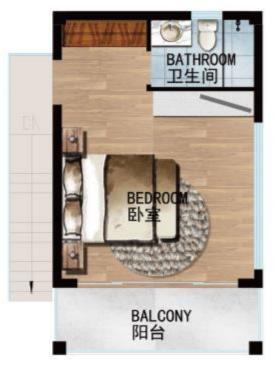

Price from 5.4 million to 17.2 million Baht
Villas Areas from 86.83 sqm. to 303.16 sqm
Land Areas from 121.24 sqm to 430.41 sqm

户型鉴赏 HOUSE APPRECIATION

|数|2|併|4|見|2||2||休|4|

N

KOHSAMUI

UPPER FLOOR PLAN 二层平面图