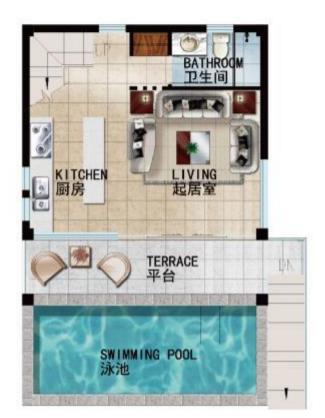

Price from 5.4 million to 17.2 million Baht
Villas Areas from 86.83 sqm. to 303.16 sqm
Land Areas from 121.24 sqm to 430.41 sqm

户型鉴赏 HOUSE APPRECIATION

|数|2|併|4|見|2||2||休|4|

N

KOHSAMUI

UPPER FLOOR PLAN 二层平面图