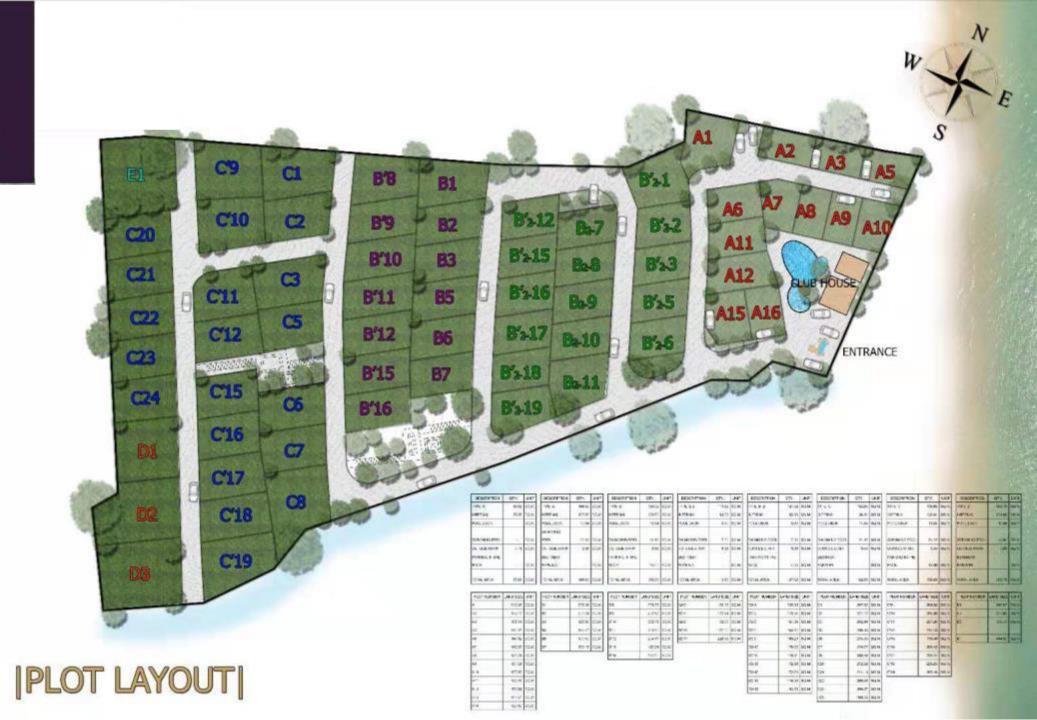

The legend luxury Seaview Villas offers a breath taking Seaview of luxurious tranquility and nature wonders for discerning guests, who seeking an escape from it all.

This exclusive project consists one of the biggest single villas in Koh Samui. The splendid retreat covers 20,000 Square meters of land and embraces the seas, providing with tropical breeze throughout the year.

Price from 5.4 million to 17.2 million Baht
Villas Areas from 86.83 sqm. to 303.16 sqm
Land Areas from 121.24 sqm to 430.41 sqm

户型鉴赏 HOUSE APPRECIATION

|数|2|併|4|見|2||2||休|4|

N

KOHSAMUI

UPPER FLOOR PLAN 二层平面图