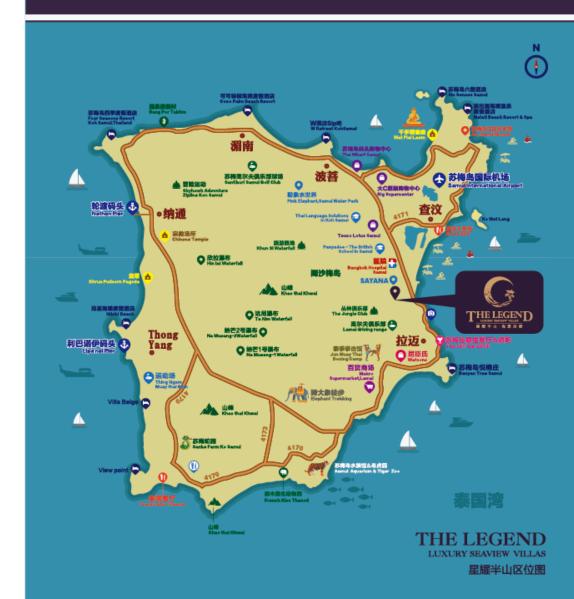

#### Samui Map Directory

### POPULAR & ACCESSIBLE SPOT

Located between Chaweng Beach and Lamai Beach – Koh Samui's most famous beaches

- The island's airport just 20 minutes drive, connecting Koh Samui to the international countries.
- Even closer to the town, hospital and shopping mall just take 5 12 minute drive.
- Closer to fisherman Village just 20 minutes away, ensuring fresh and delicious food.