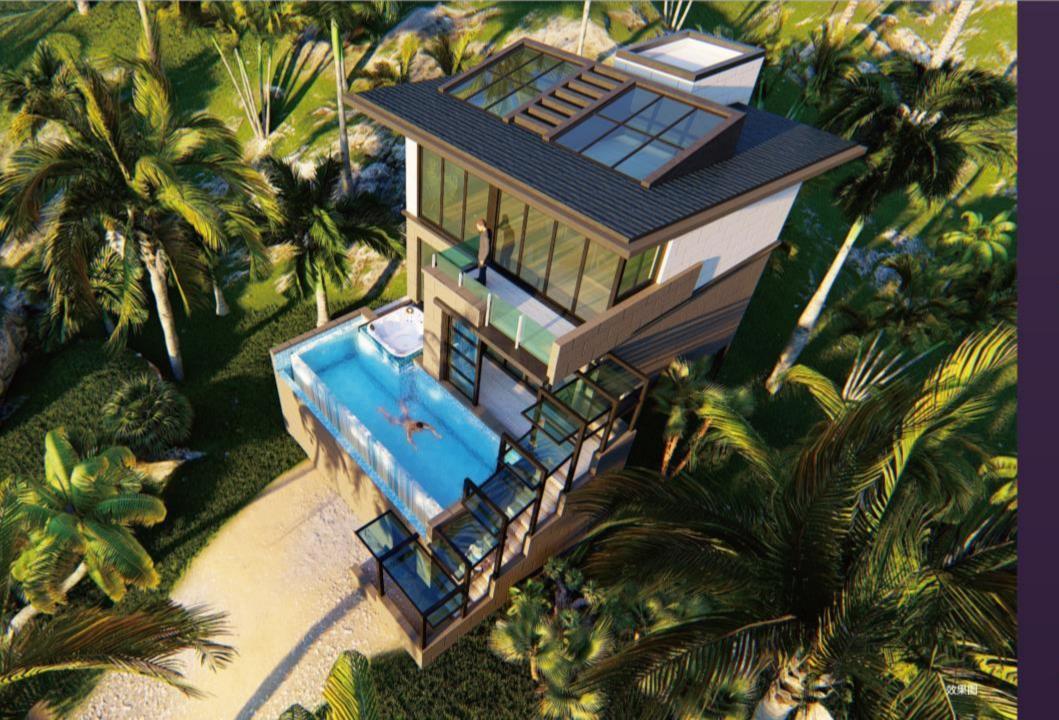

#### VILLAS

All villas offer private pool and jacuzzi surrounded by lush tropical jungle, faced the ocean and perched on the mountain to boast a world-class panoramic view of the majestic Gulf of Thailand.

Price from 5.4 million to 17.2 million Baht
Villas Areas from 86.83 sqm. to 303.16 sqm
Land Areas from 121.24 sqm to 430.41 sqm

户型鉴赏 HOUSE APPRECIATION

|数|2|併|4|見|2||2||休|4|

N

KOHSAMUI

UPPER FLOOR PLAN 二层平面图