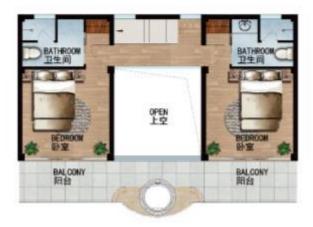

Price from 5.4 million to 17.2 million Baht
Villas Areas from 86.83 sqm. to 303.16 sqm
Land Areas from 121.24 sqm to 430.41 sqm

户型鉴赏 HOUSE APPRECIATION

|数|2|併|4|見|2||2||休|4|

N

KOHSAMUI

UPPER FLOOR PLAN 二层平面图

架空层平面图

GROUND FLOOR PLAN 一层平面图

UPPER FLOOR PLAN 二层平面图

BEMARK UNIT AREAS AND LAYOUTS MAY BE CHANGED AS DEEMED APPROPRIATE WITHOUT APPECTING, THE USE AND FUNCTION OF THE DRELLING

一 催注 , 户型面積和積益可能會祝賀弊情況調整, 但不影響居住使用功能!