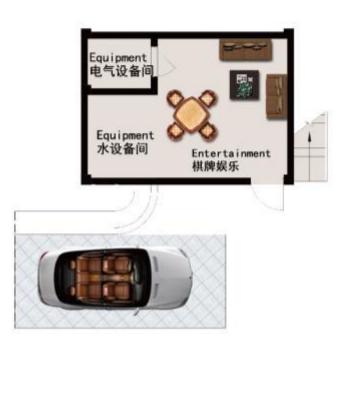

Price from 5.4 million to 17.2 million Baht
Villas Areas from 86.83 sqm. to 303.16 sqm
Land Areas from 121.24 sqm to 430.41 sqm

户型鉴赏 HOUSE APPRECIATION

|数|2|併|4|見|2||2||休|4|

N

KOHSAMUI

UPPER FLOOR PLAN 二层平面图