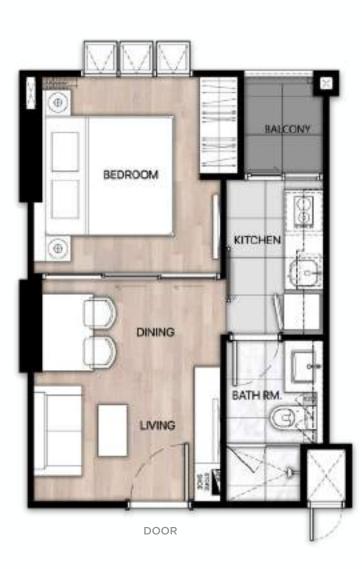

### ASTRA SKY RIVER

### PARKING FLOOR PLAN

amenities

lift hall car parking common garden

### **ROOFTOP FLOOR PLAN**

amenities

fitness lift hall bathroom meeting room swimming pool common garden co-working space

# 1EP-G-AT (R) 18P-G-B1 L1 18P-A1 (R) 18P-B1 L1 47.80 st.m. 47.98 st.m. 44.95 st.m. 44.75 st.m. LIFT HALL LIFT HALL 44.55 sp.m. 47.99 sq.m. 47.80 sq.m. 44.75 sq.m. 44.56 sq.m. LIFT HALL LIFT HALL

### ASTRA SKY RIVER

**EVEN FLOOR PLAN** room layers

**FL** 4 6 8 10 12A 14 16

odd Floor Plan room layers

**FL** 5 7 9 11 12B 15

# roomlayer



### ROOM LAYER residence type

Studio type residence

X26 Units usage space: approx. 28 Sq.m.

X1 bedroom type residence

X195 Units usage space: approx. 35 Sq.m.

X1 bedroom +plus residence

X104 Units usage space: approx. 44 Sq.m.









### **ROOM LAYER**

residence type

X1 bedroom +plus/garden residence

X104 Units usage space: approx. 47 Sq.m.

X2 bedroom +plus residence

X65 Units usage space: approx. 73 Sq.m.

X3 bedroom type residence

X26 Units usage space: approx. 97 Sq.m.







ASTRA

SKY RIVER











X1 bedroom +plus X1 bedroom +plus/garden X2 bedroom +plus



### studio type residence



### X1 bedroom type residence



### X1 bedroom plus residence



### X2 bedroom plus residence



### X3 bedroom type residence

# SPIRIT of LANNA LIGHT • CULTURE • RIVER





097 924 4230

www.ornsirin.co.th

f ornsirin chiang mai