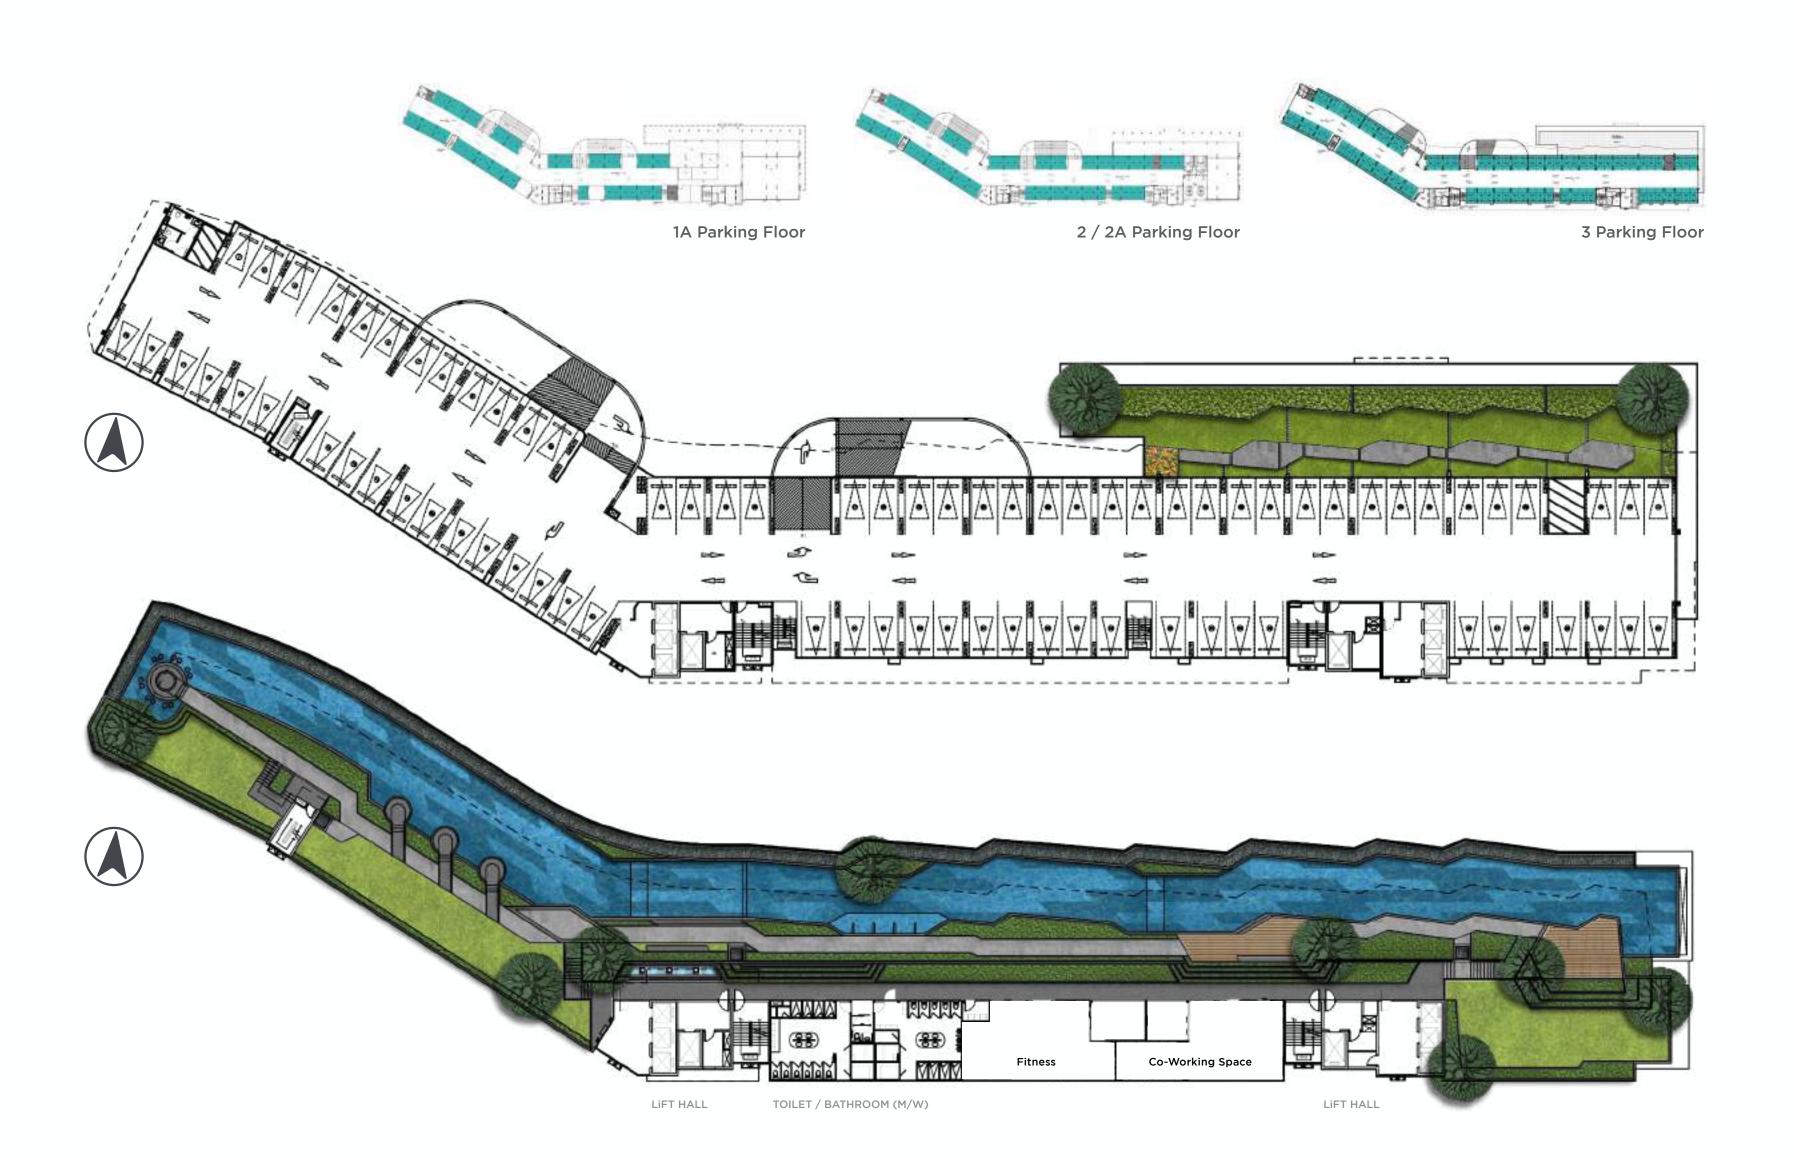

### 1A 2A FLOOR

lift hall car parking

### **3RD FLOOR**

lift hall car parking common garden

### 17TH FLOOR

fitness
lift hall
restroom / bathroom
meeting room
swimming pool
common garden
co-working space

mailbox room

library space

### PARKING FLOOR PLAN

amenities

lift hall car parking common garden

### **ROOFTOP FLOOR PLAN**

amenities

fitness lift hall bathroom meeting room swimming pool common garden co-working space