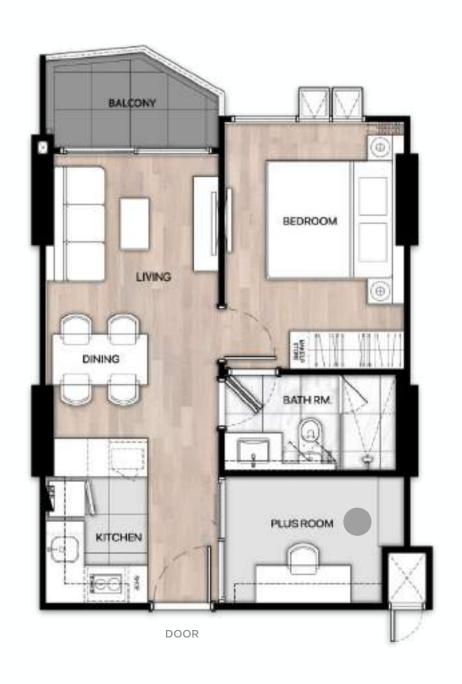

ASTRA

SKY RIVER

X1 bedroom +plus X1 bedroom +plus/garden X2 bedroom +plus

### X1 bedroom plus residence