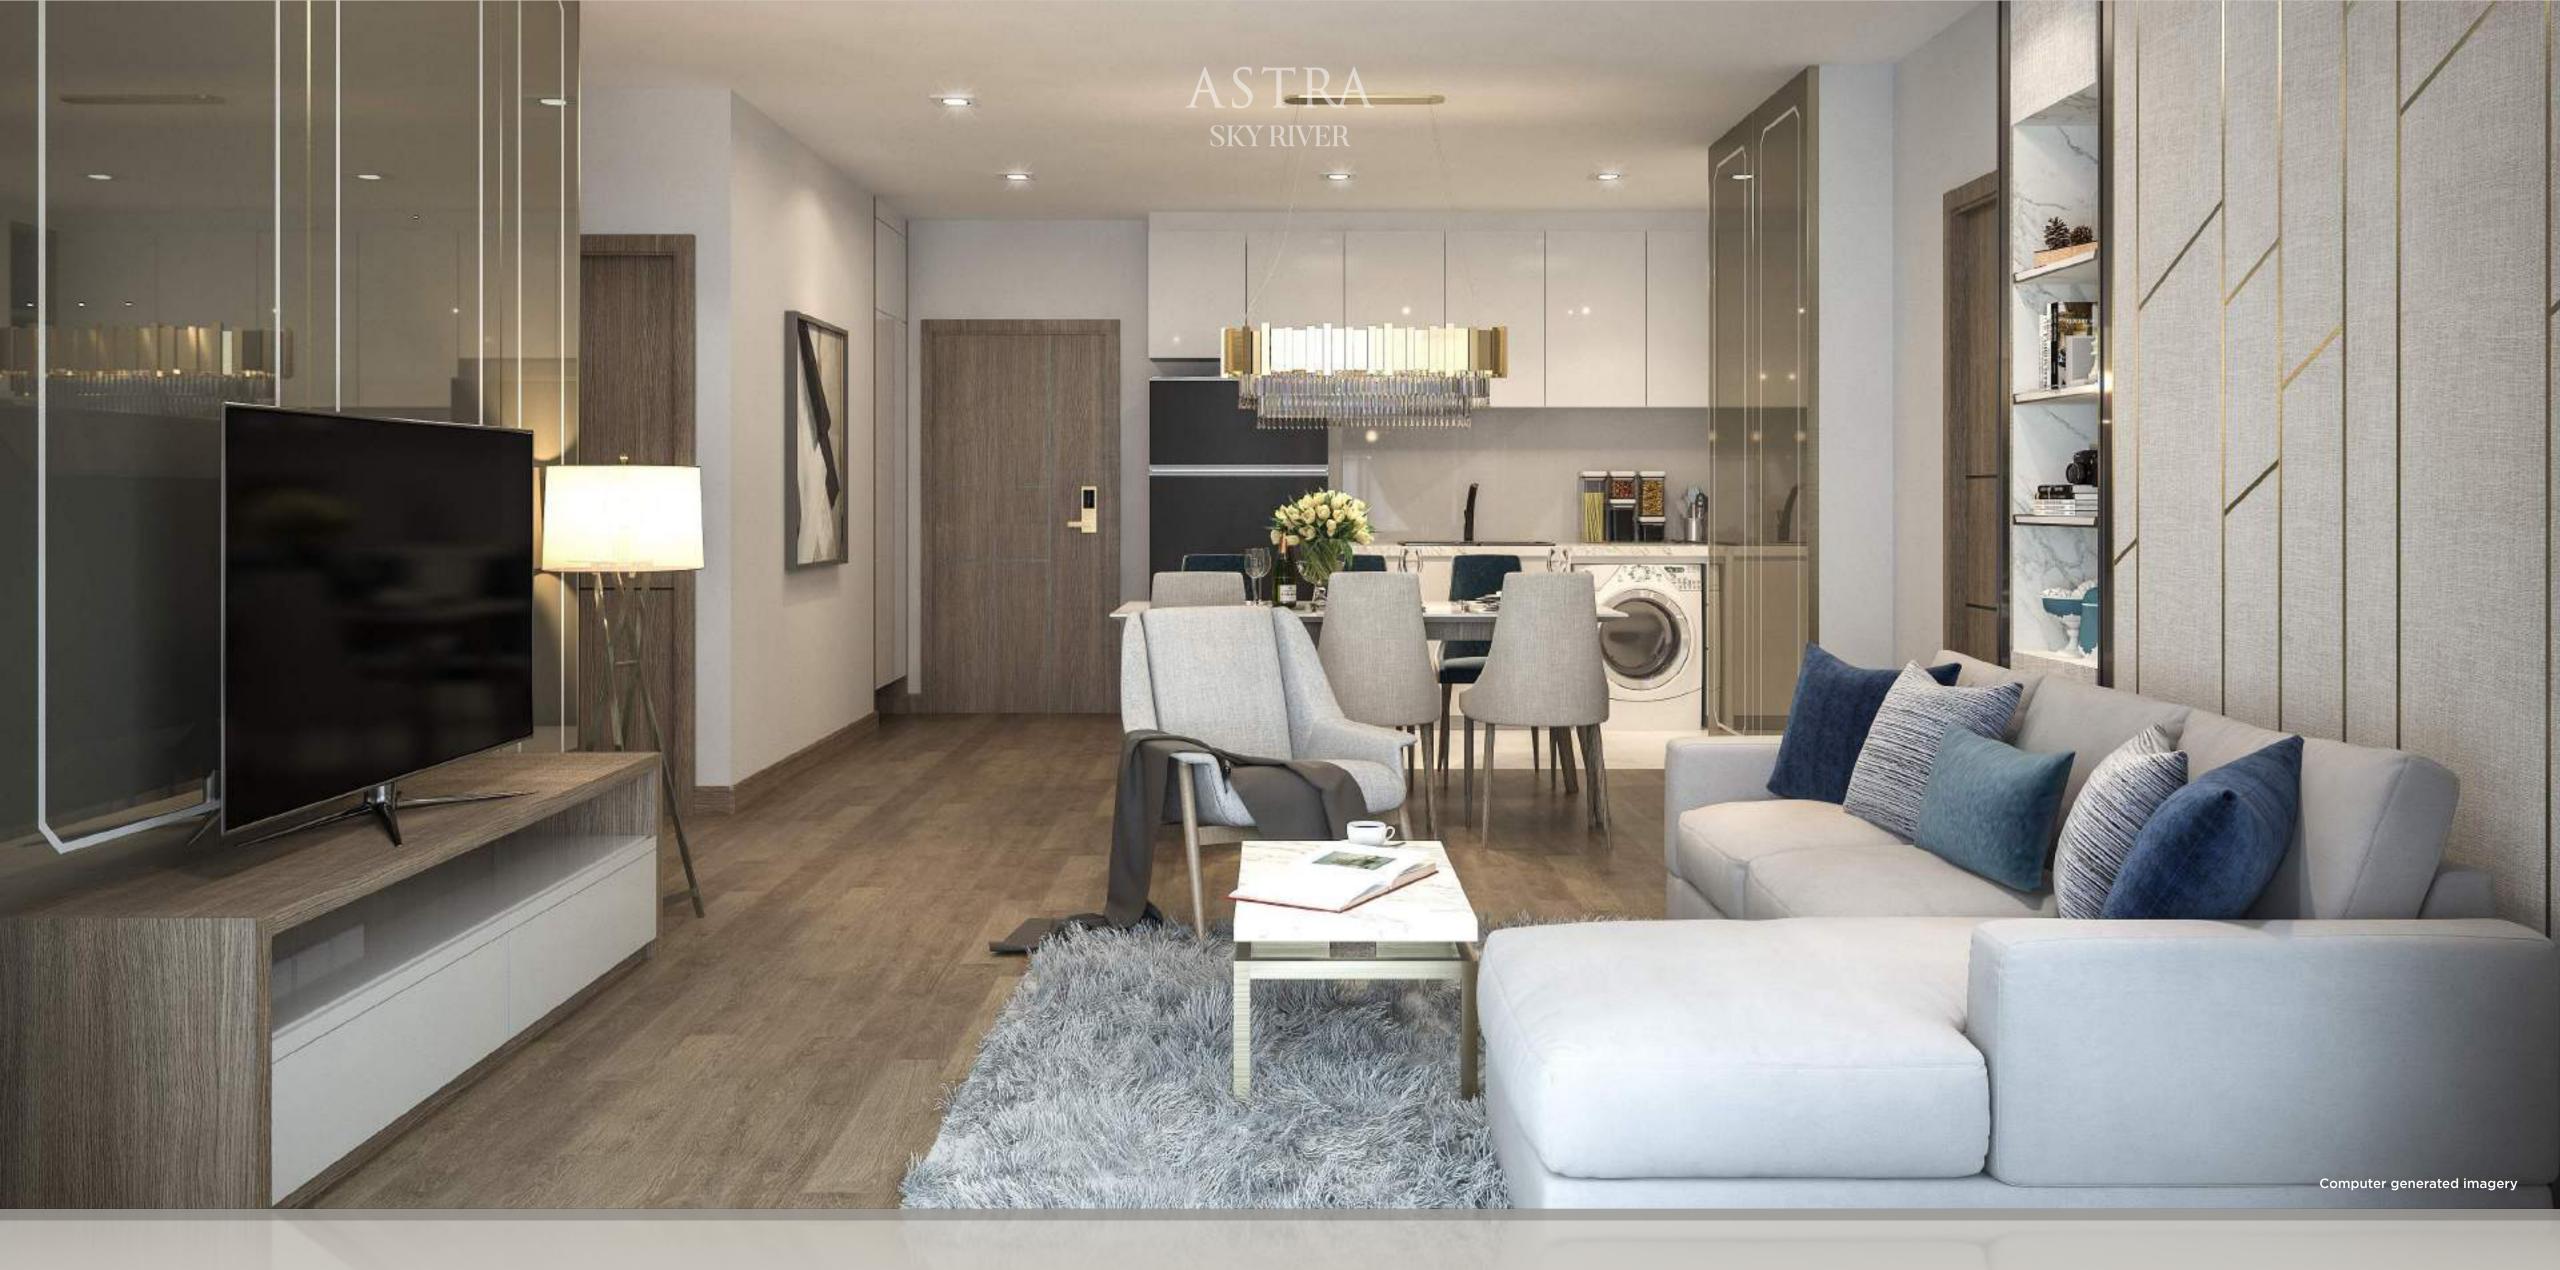

# **Elegance** with a magnificent harmony of fabrics and bronze

The designers of Astra Sky River had conceptualised an extraordinary condominium development plan consisting of 6 residence types, an open rooftop swimming pool, and a range of luxury facilities. All complemented by modern-Lanna inspired interior using decorative elements of bronze and fine fabrics.

# Designed to create a lifestyle unlike any other, Private Residences combine the legendary modern-Lanna decor with the most superior condo-inspired amenities.