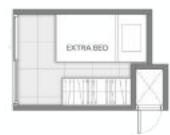

X1 Bedroom Type / 195 Units Usage Space: approx. 34-42 Sq.m.

X1 Bedroom Plus Type / 104 Units Usage Space: approx. 44 Sq.m.

X1 Bedroom Plus Garden Type / 104 Units

Usage Space: approx. 47 Sq.m.

X2 Bedroom Plus Type / 65 Units Usage Space: approx. 73 Sq.m.

X3 Bedroom Type / 26 Units Usage Space: approx. 97 Sq.m.

NO. of PARKING approx. 45%

**AMENITIES** 

Park(Green Field) / Swimming Pool

Lounge / Co-Working Space Meeting Room / Fitness

**NEARBY** 

Chiang Mai Night Bazaar 5 min.