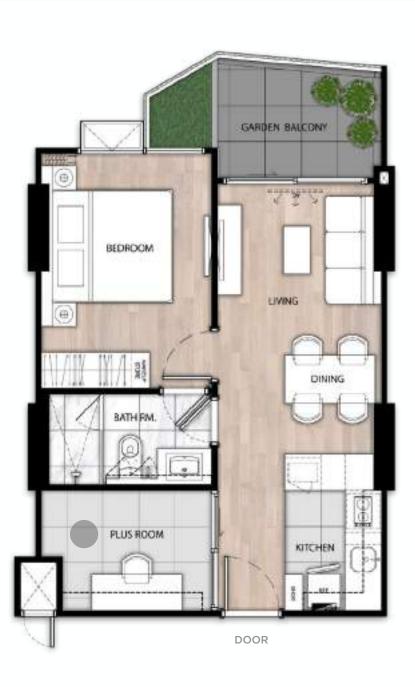

### X1 bedroom plus residence

X1 Bedroom Type / 195 Units Usage Space: approx. 34-42 Sq.m.

X1 Bedroom Plus Type / 104 Units Usage Space: approx. 44 Sq.m.

X1 Bedroom Plus Garden Type / 104 Units

Usage Space: approx. 47 Sq.m.

X2 Bedroom Plus Type / 65 Units Usage Space: approx. 73 Sq.m.