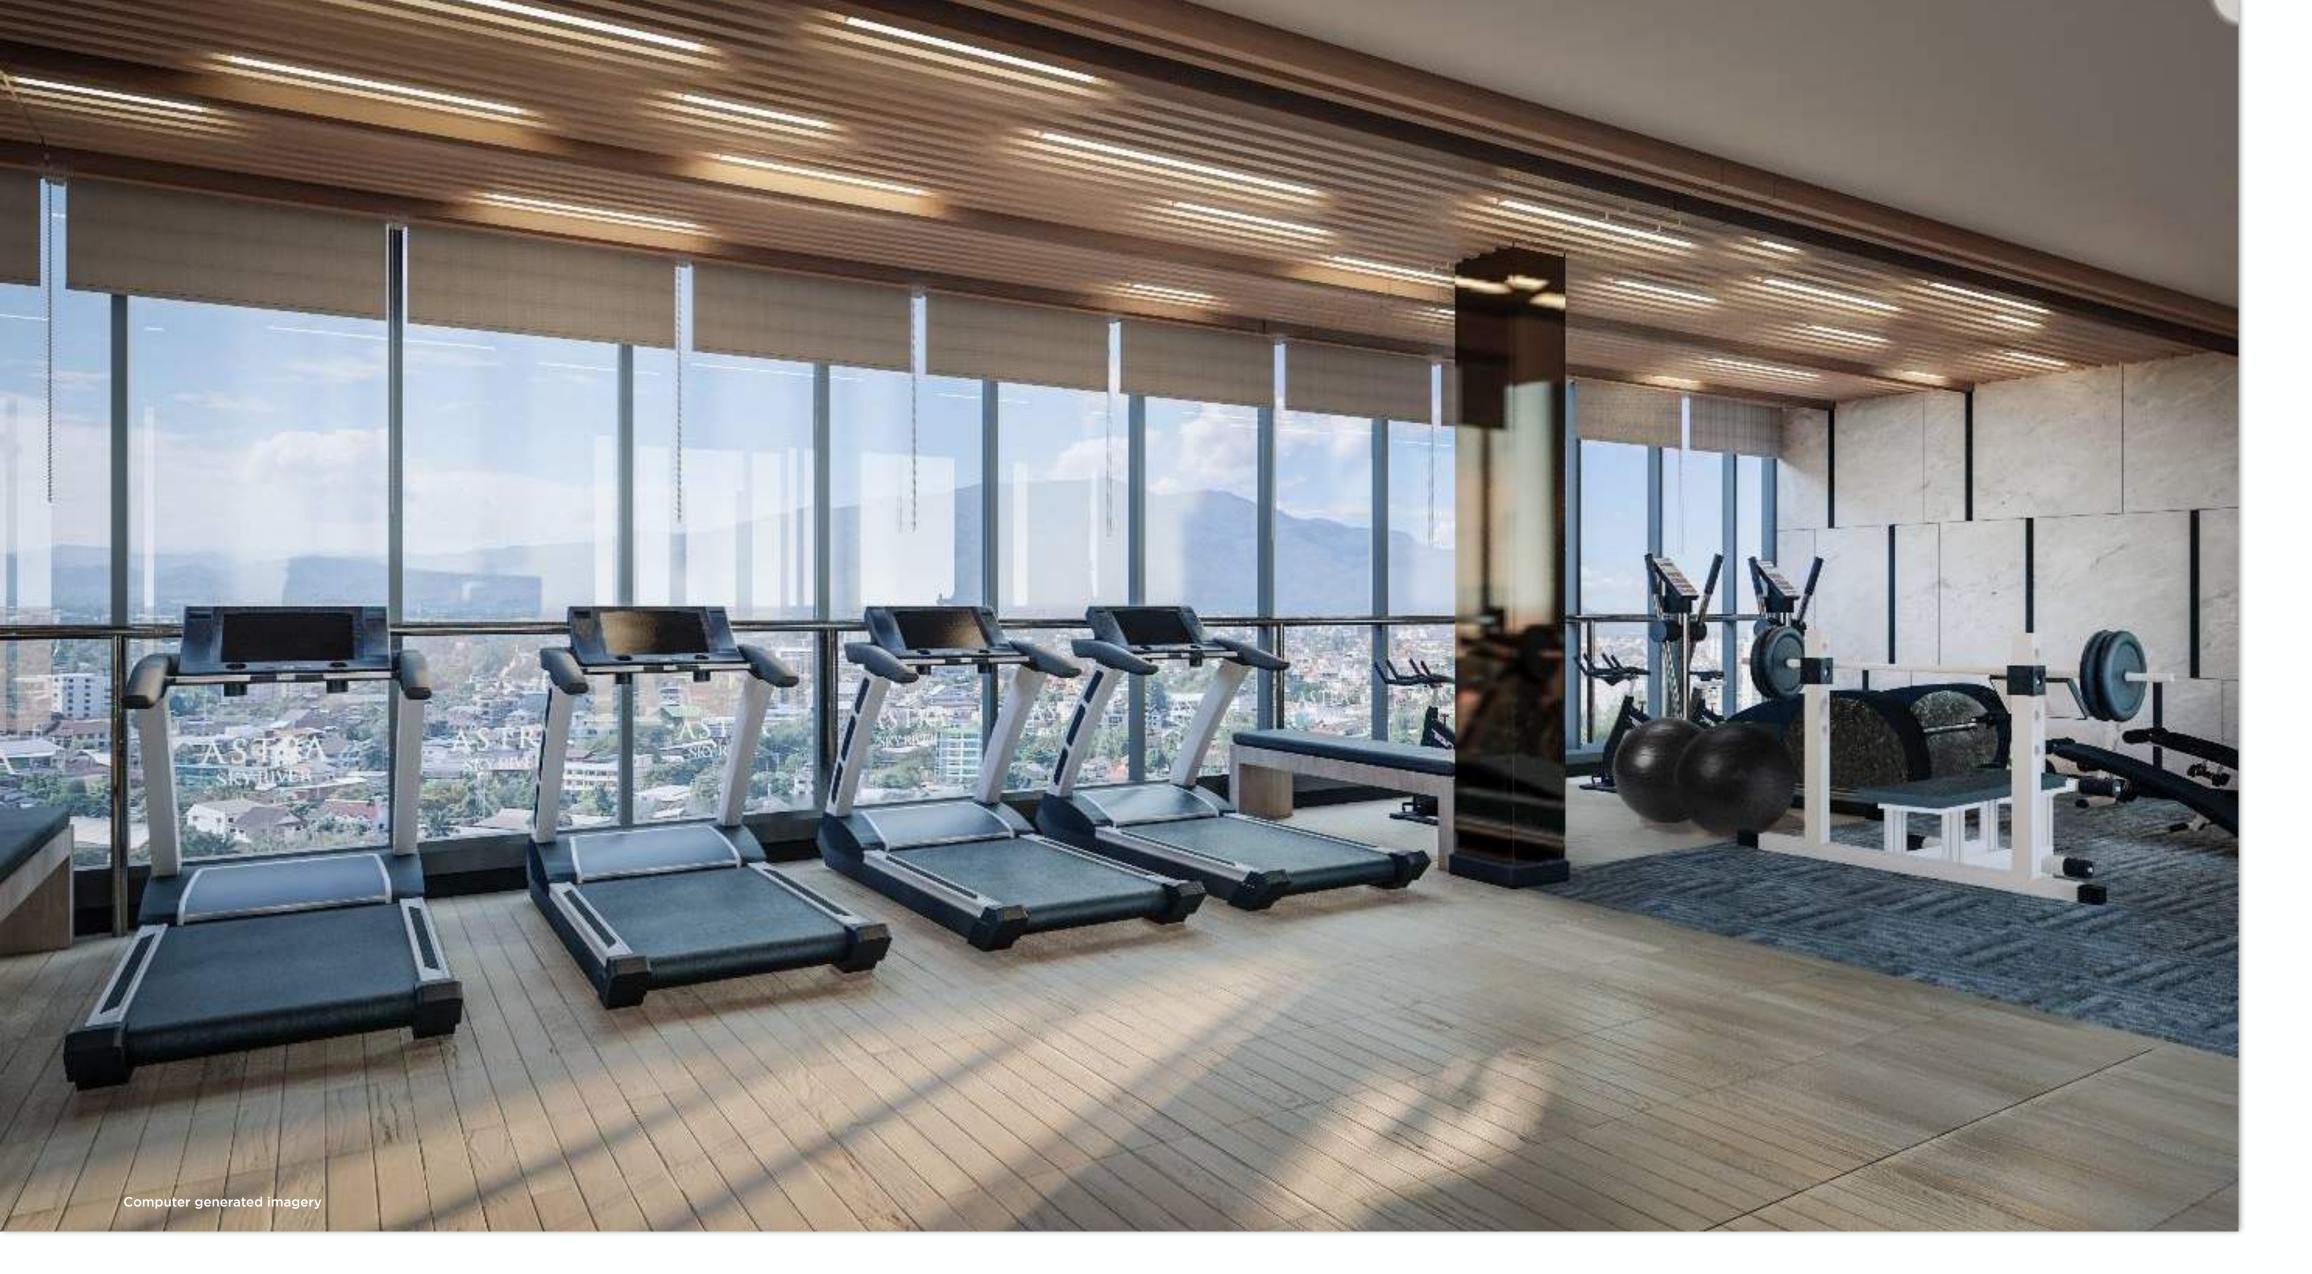

X3 Bedroom Type / 26 Units Usage Space: approx. 97 Sq.m.

NO. of PARKING approx. 45%

**AMENITIES** 

Park(Green Field) / Swimming Pool

Lounge / Co-Working Space Meeting Room / Fitness

**NEARBY** 

Chiang Mai Night Bazaar 5 min.

### 17TH FLOOR

fitness
lift hall
restroom / bathroom
meeting room
swimming pool
common garden
co-working space

mailbox room

library space

### meeting room

fitness room