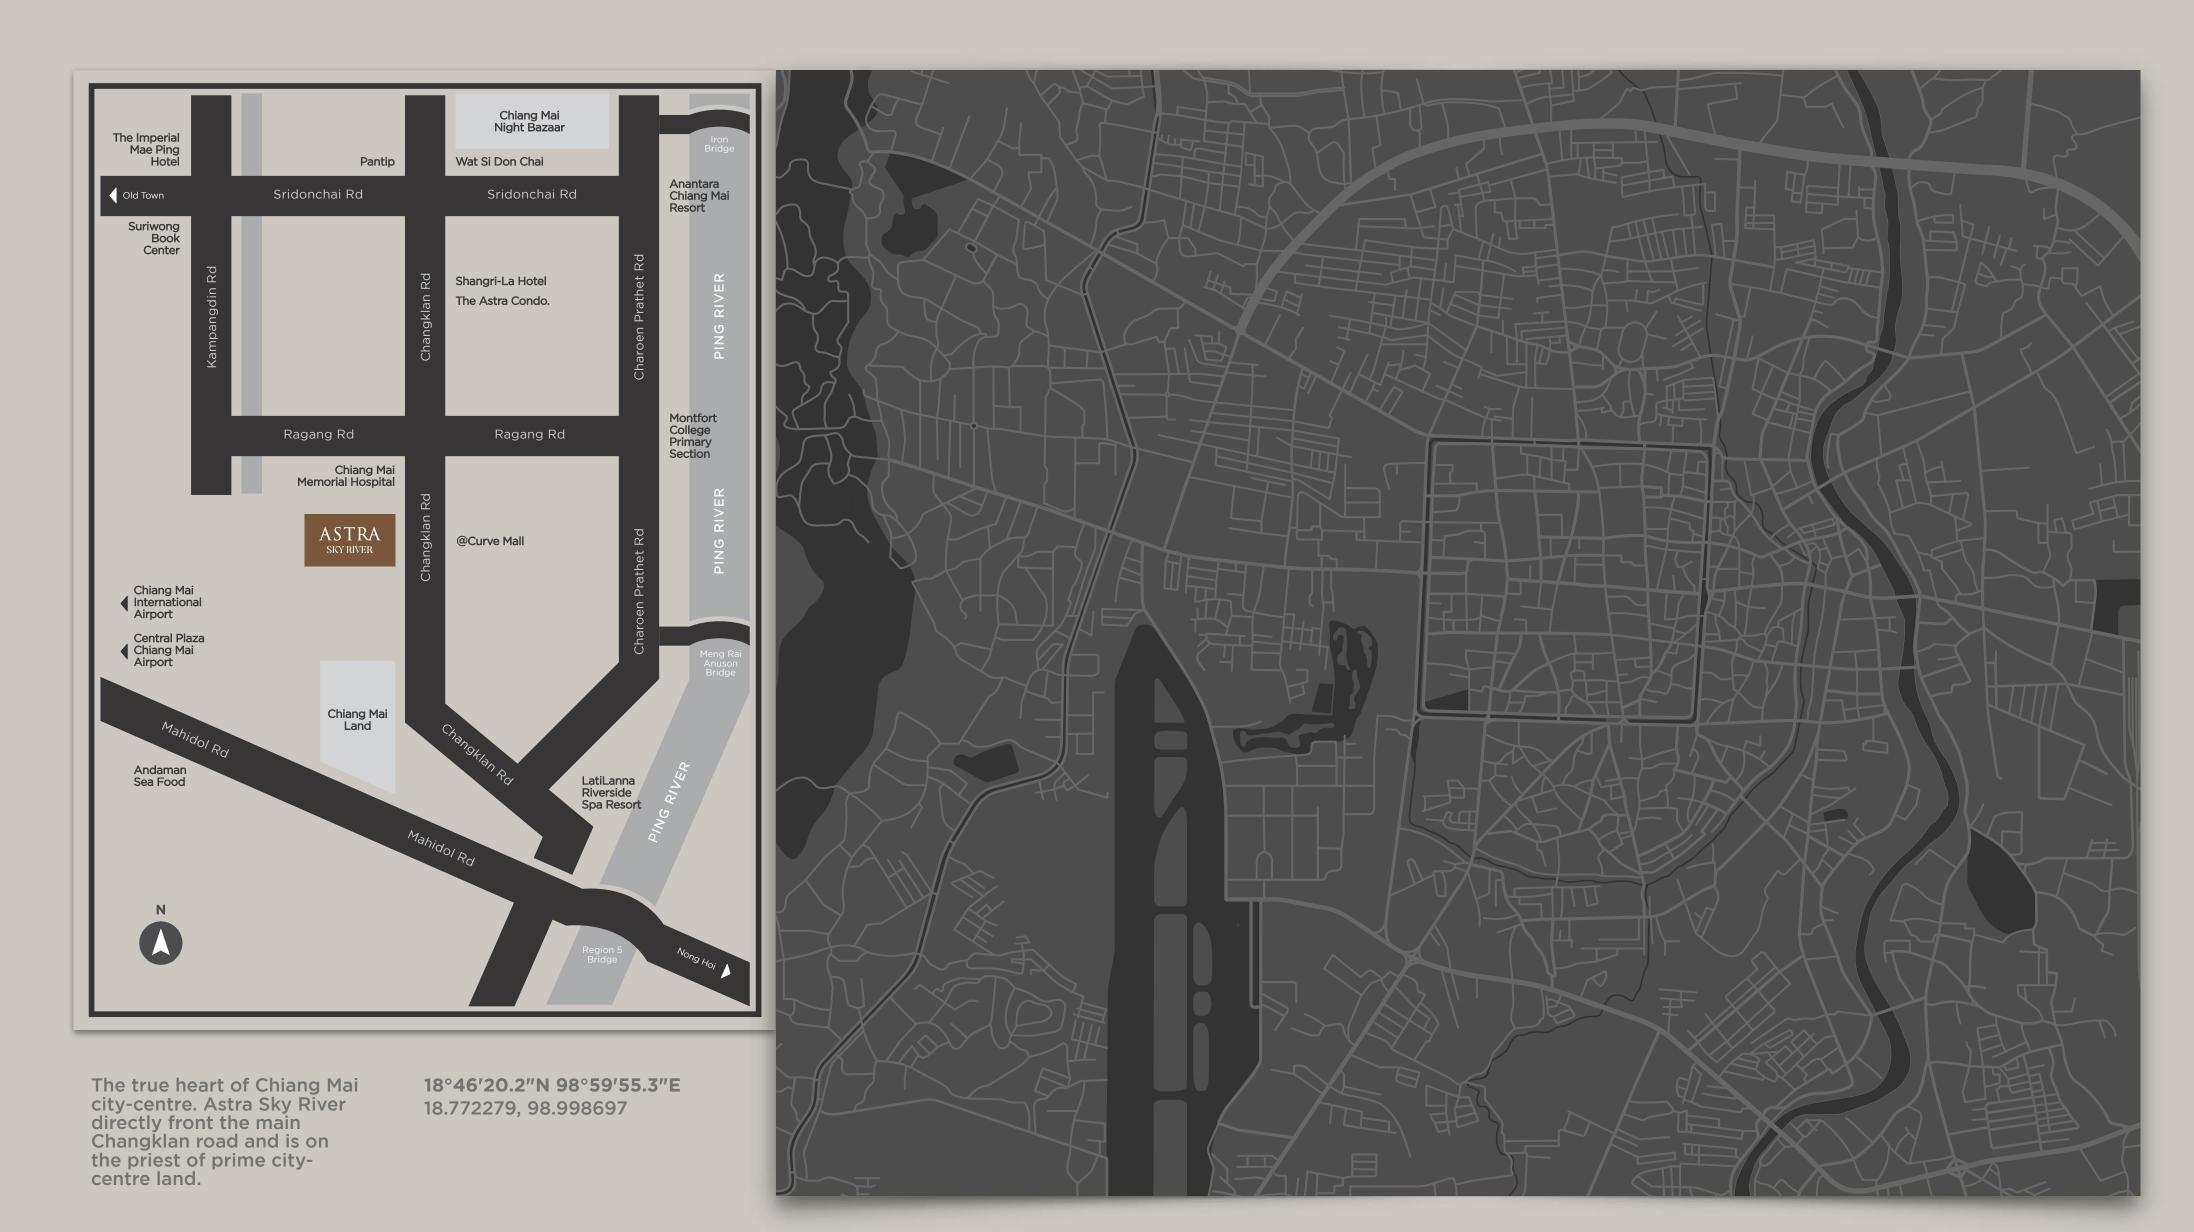

### **PROJECT DETAILS**

**LOCATION** Changklan Road

**PROJECT AREA PROJECT TYPES**4-2-68 Rai / Approx. 15 Acre
Condominium 17-Storey Building

**TOTAL UNITS** 520 Units

Studio Type / 26 Units

Usage Space: approx. 28 Sq.m.

X3 Bedroom Type / 26 Units Usage Space: approx. 97 Sq.m.

NO. of PARKING approx. 45%

**AMENITIES** 

Park(Green Field) / Swimming Pool

Lounge / Co-Working Space Meeting Room / Fitness

**NEARBY** 

Chiang Mai Night Bazaar 5 min.

Chiang Mai International Airport 10 min.

Chiang Mai Ram Hospital 8 min.

Central Plaza Chiang Mai Airport 7 min.