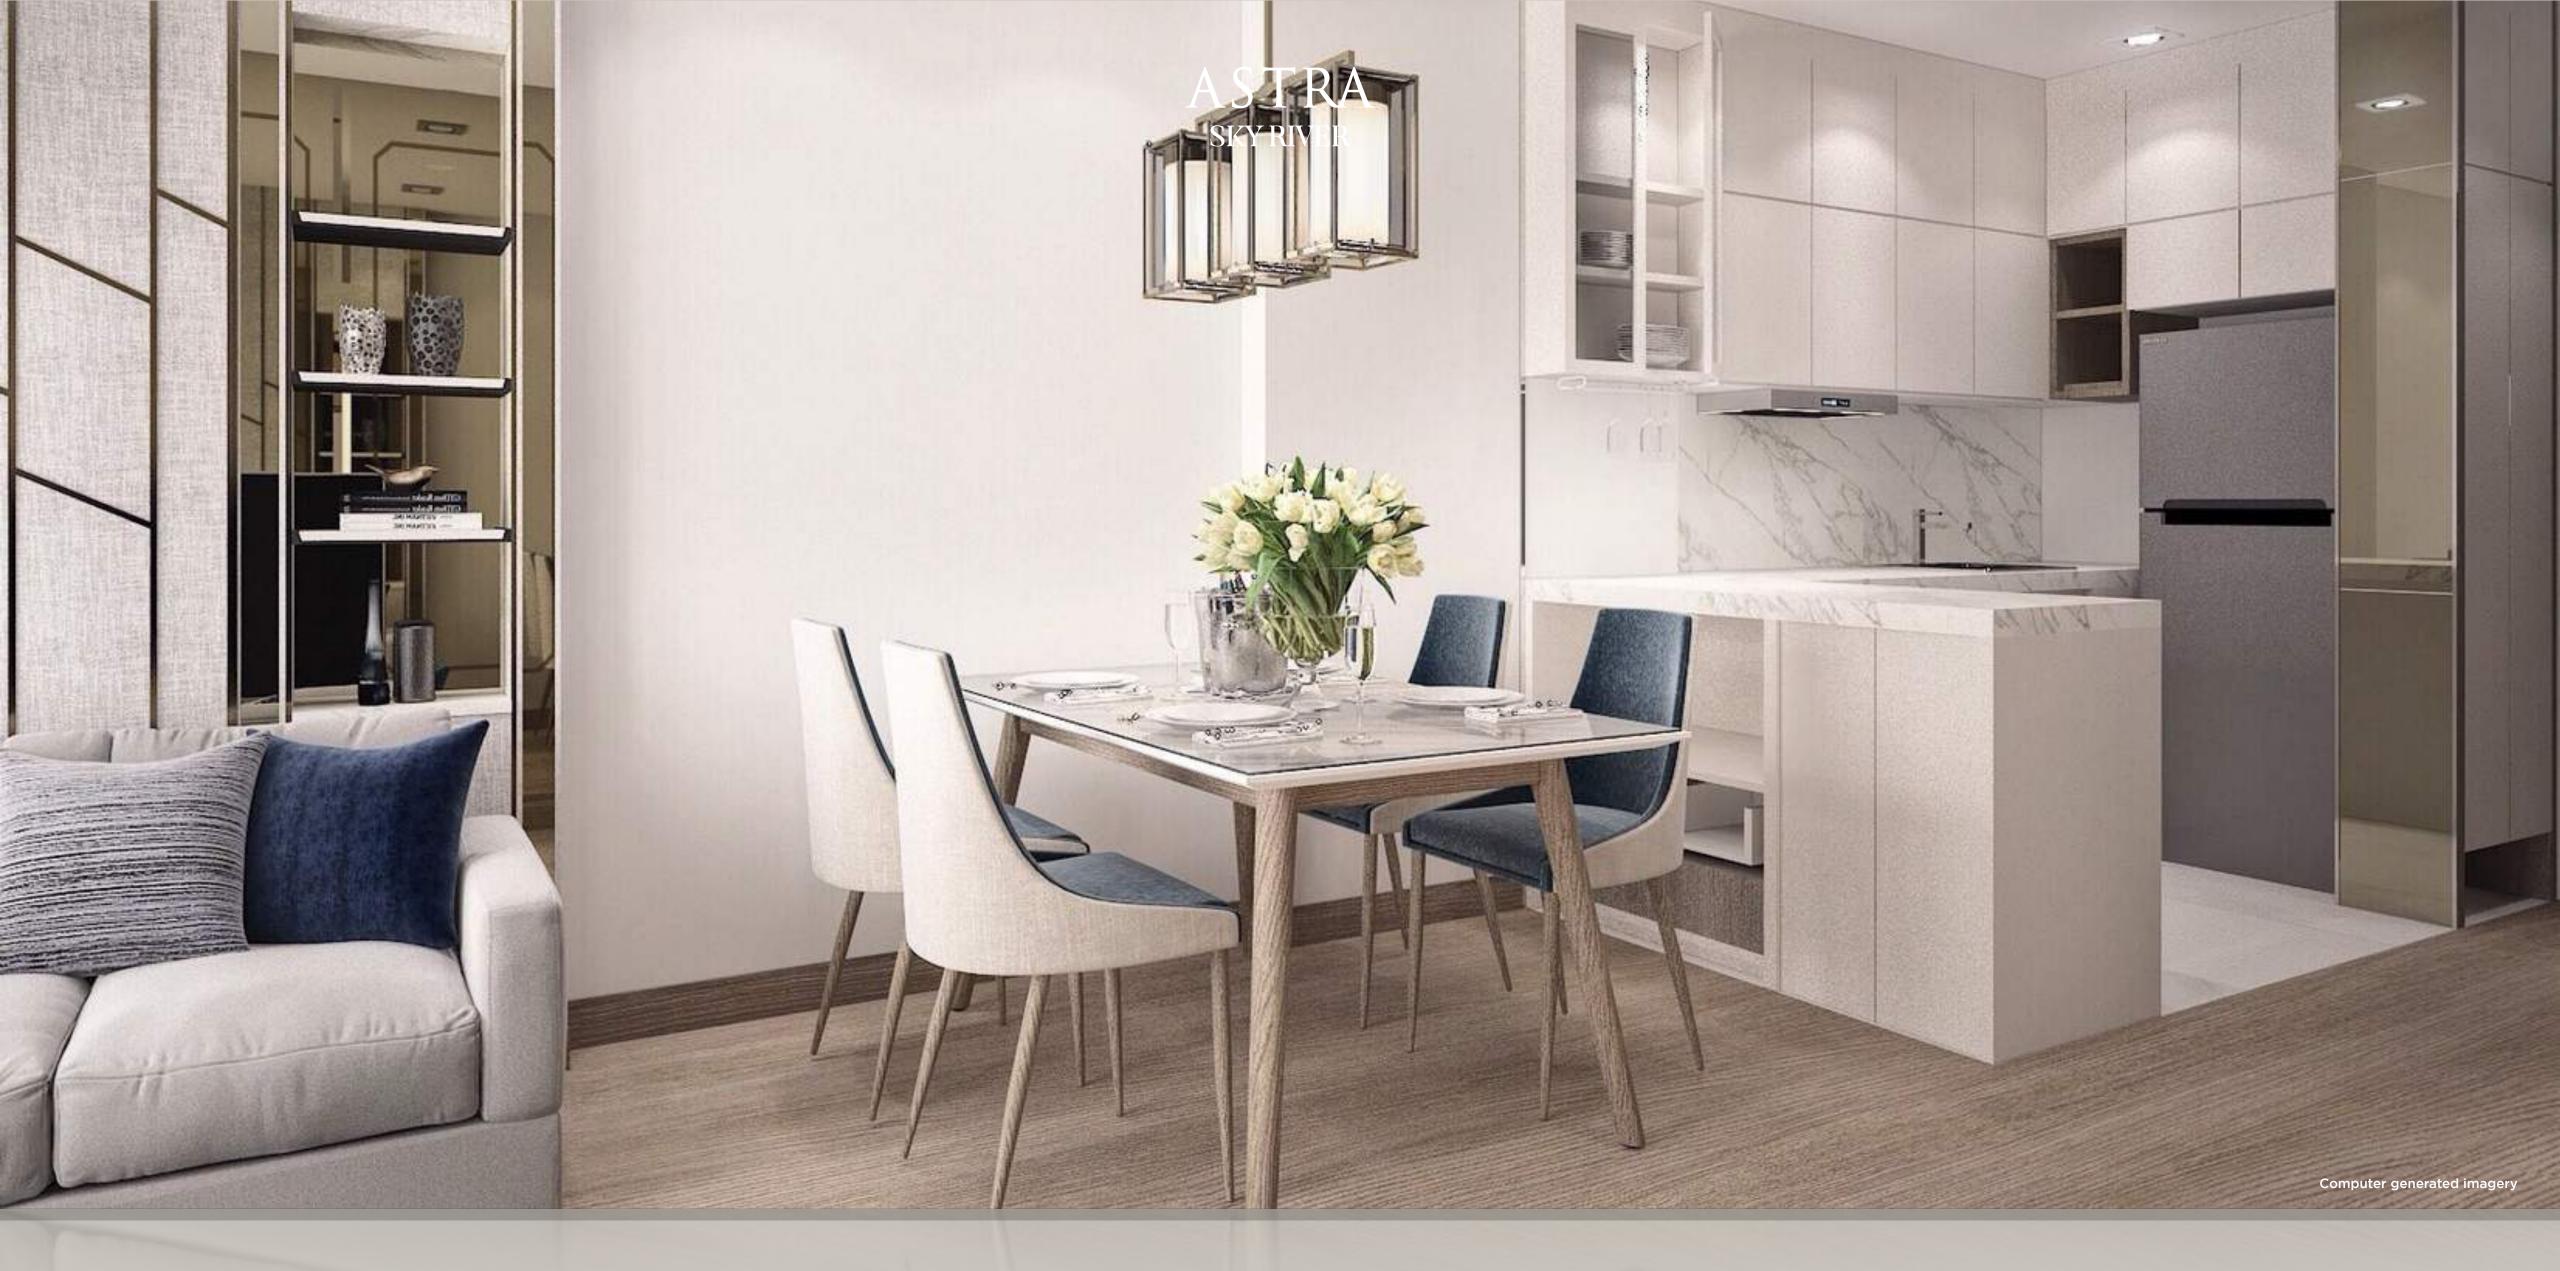

# **Elegance** with a magnificent harmony of fabrics and bronze

The designers of Astra Sky River had conceptualised an extraordinary condominium development plan consisting of 6 residence types, an open rooftop swimming pool, and a range of luxury facilities. All complemented by modern-Lanna inspired interior using decorative elements of bronze and fine fabrics.

# Designed to create a lifestyle unlike any other, Private Residences combine the legendary modern-Lanna decor with the most superior condo-inspired amenities.