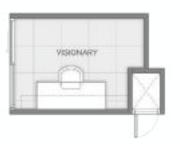

### ROOM LAYER residence type

Studio type residence

X26 Units usage space: approx. 28 Sq.m.

X1 bedroom type residence

X195 Units usage space: approx. 35 Sq.m.

X1 bedroom +plus residence

X104 Units usage space: approx. 44 Sq.m.

### X1 bedroom plus residence