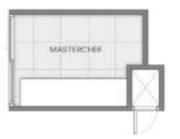

### ROOM LAYER residence type

Studio type residence

X26 Units usage space: approx. 28 Sq.m.

X1 bedroom type residence

X195 Units usage space: approx. 35 Sq.m.

X1 bedroom +plus residence

X104 Units usage space: approx. 44 Sq.m.

### X1 bedroom type residence