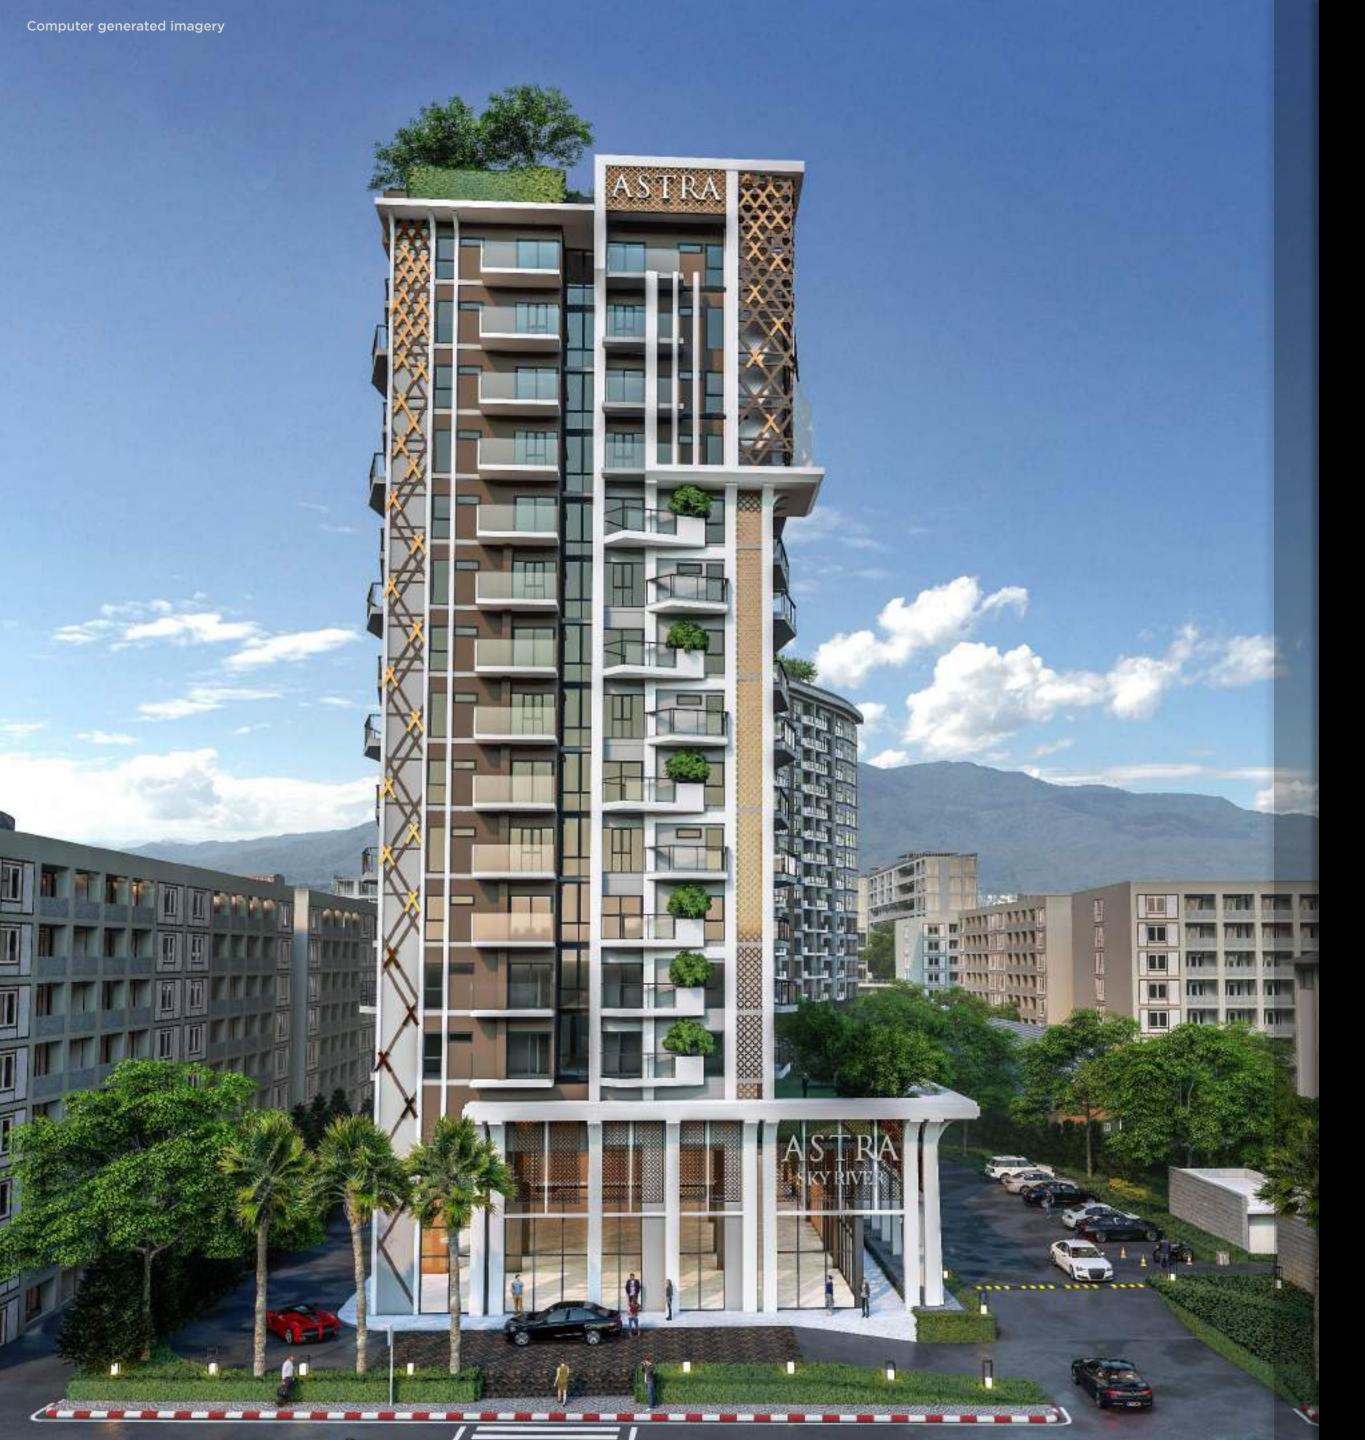

# Astra Sky River is situated on one of the city's most valuable pieces of land, right by the business precinct.

An iconic 17-storey residential tower comprising of 520 units upon 1.5 acres of prime land. Astra Sky River luxury residence, Changklan Road Chiang Mai, offers the most exclusive residences where luxury and modern-Lanna decor are combined to give you a high-class travel experience.

# **Elegance** with a magnificent harmony of fabrics and bronze

The designers of Astra Sky River had conceptualised an extraordinary condominium development plan consisting of 6 residence types, an open rooftop swimming pool, and a range of luxury facilities. All complemented by modern-Lanna inspired interior using decorative elements of bronze and fine fabrics.

## **SKY RIVER**AT ITS FINEST

With the convenient location close to Chiang Mai downtown, this modern-Lanna style condominium will give you a spectacular view of Chiang Mai city surrounded by its mountainous landscapes from the rooftop pool. Presenting you the true spirit of Lanna.