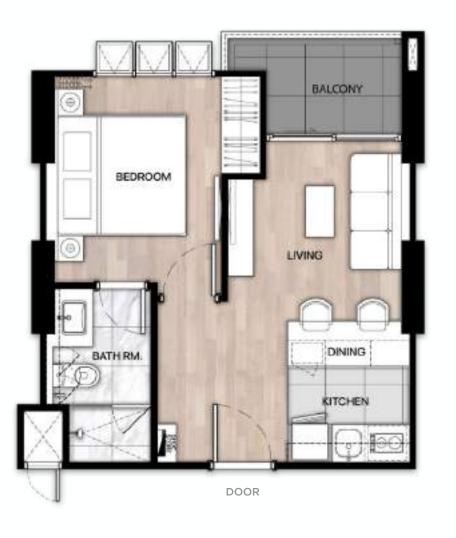

### ASTRA SKY RIVER

### PARKING FLOOR PLAN

amenities

lift hall car parking common garden

### **ROOFTOP FLOOR PLAN**

amenities

fitness lift hall bathroom meeting room swimming pool common garden co-working space

# 1EP-G-AT (R) 18P-G-B1 L1 18P-A1 (R) 18P-B1 L1 47.80 st.m. 47.98 st.m. 44.95 st.m. 44.75 st.m. LIFT HALL LIFT HALL 44.55 sp.m. 47.99 sq.m. 47.80 sq.m. 44.75 sq.m. 44.56 sq.m. LIFT HALL LIFT HALL

### ASTRA SKY RIVER

**EVEN FLOOR PLAN** room layers

**FL** 4 6 8 10 12A 14 16

odd Floor Plan room layers

**FL** 5 7 9 11 12B 15

# roomlayer



### ROOM LAYER residence type

Studio type residence

X26 Units usage space: approx. 28 Sq.m.

X1 bedroom type residence

X195 Units usage space: approx. 35 Sq.m.

X1 bedroom +plus residence

X104 Units usage space: approx. 44 Sq.m.









### **ROOM LAYER**

residence type

X1 bedroom +plus/garden residence

X104 Units usage space: approx. 47 Sq.m.

X2 bedroom +plus residence

X65 Units usage space: approx. 73 Sq.m.

X3 bedroom type residence

X26 Units usage space: approx. 97 Sq.m.







ASTRA

SKY RIVER











X1 bedroom +plus X1 bedroom +plus/garden X2 bedroom +plus



### studio type residence



### X1 bedroom type residence



### X1 bedroom plus residence



### X2 bedroom plus residence



### X3 bedroom type residence

# SPIRIT of LANNA LIGHT • CULTURE • RIVER





097 924 4230

www.ornsirin.co.th

f ornsirin chiang mai