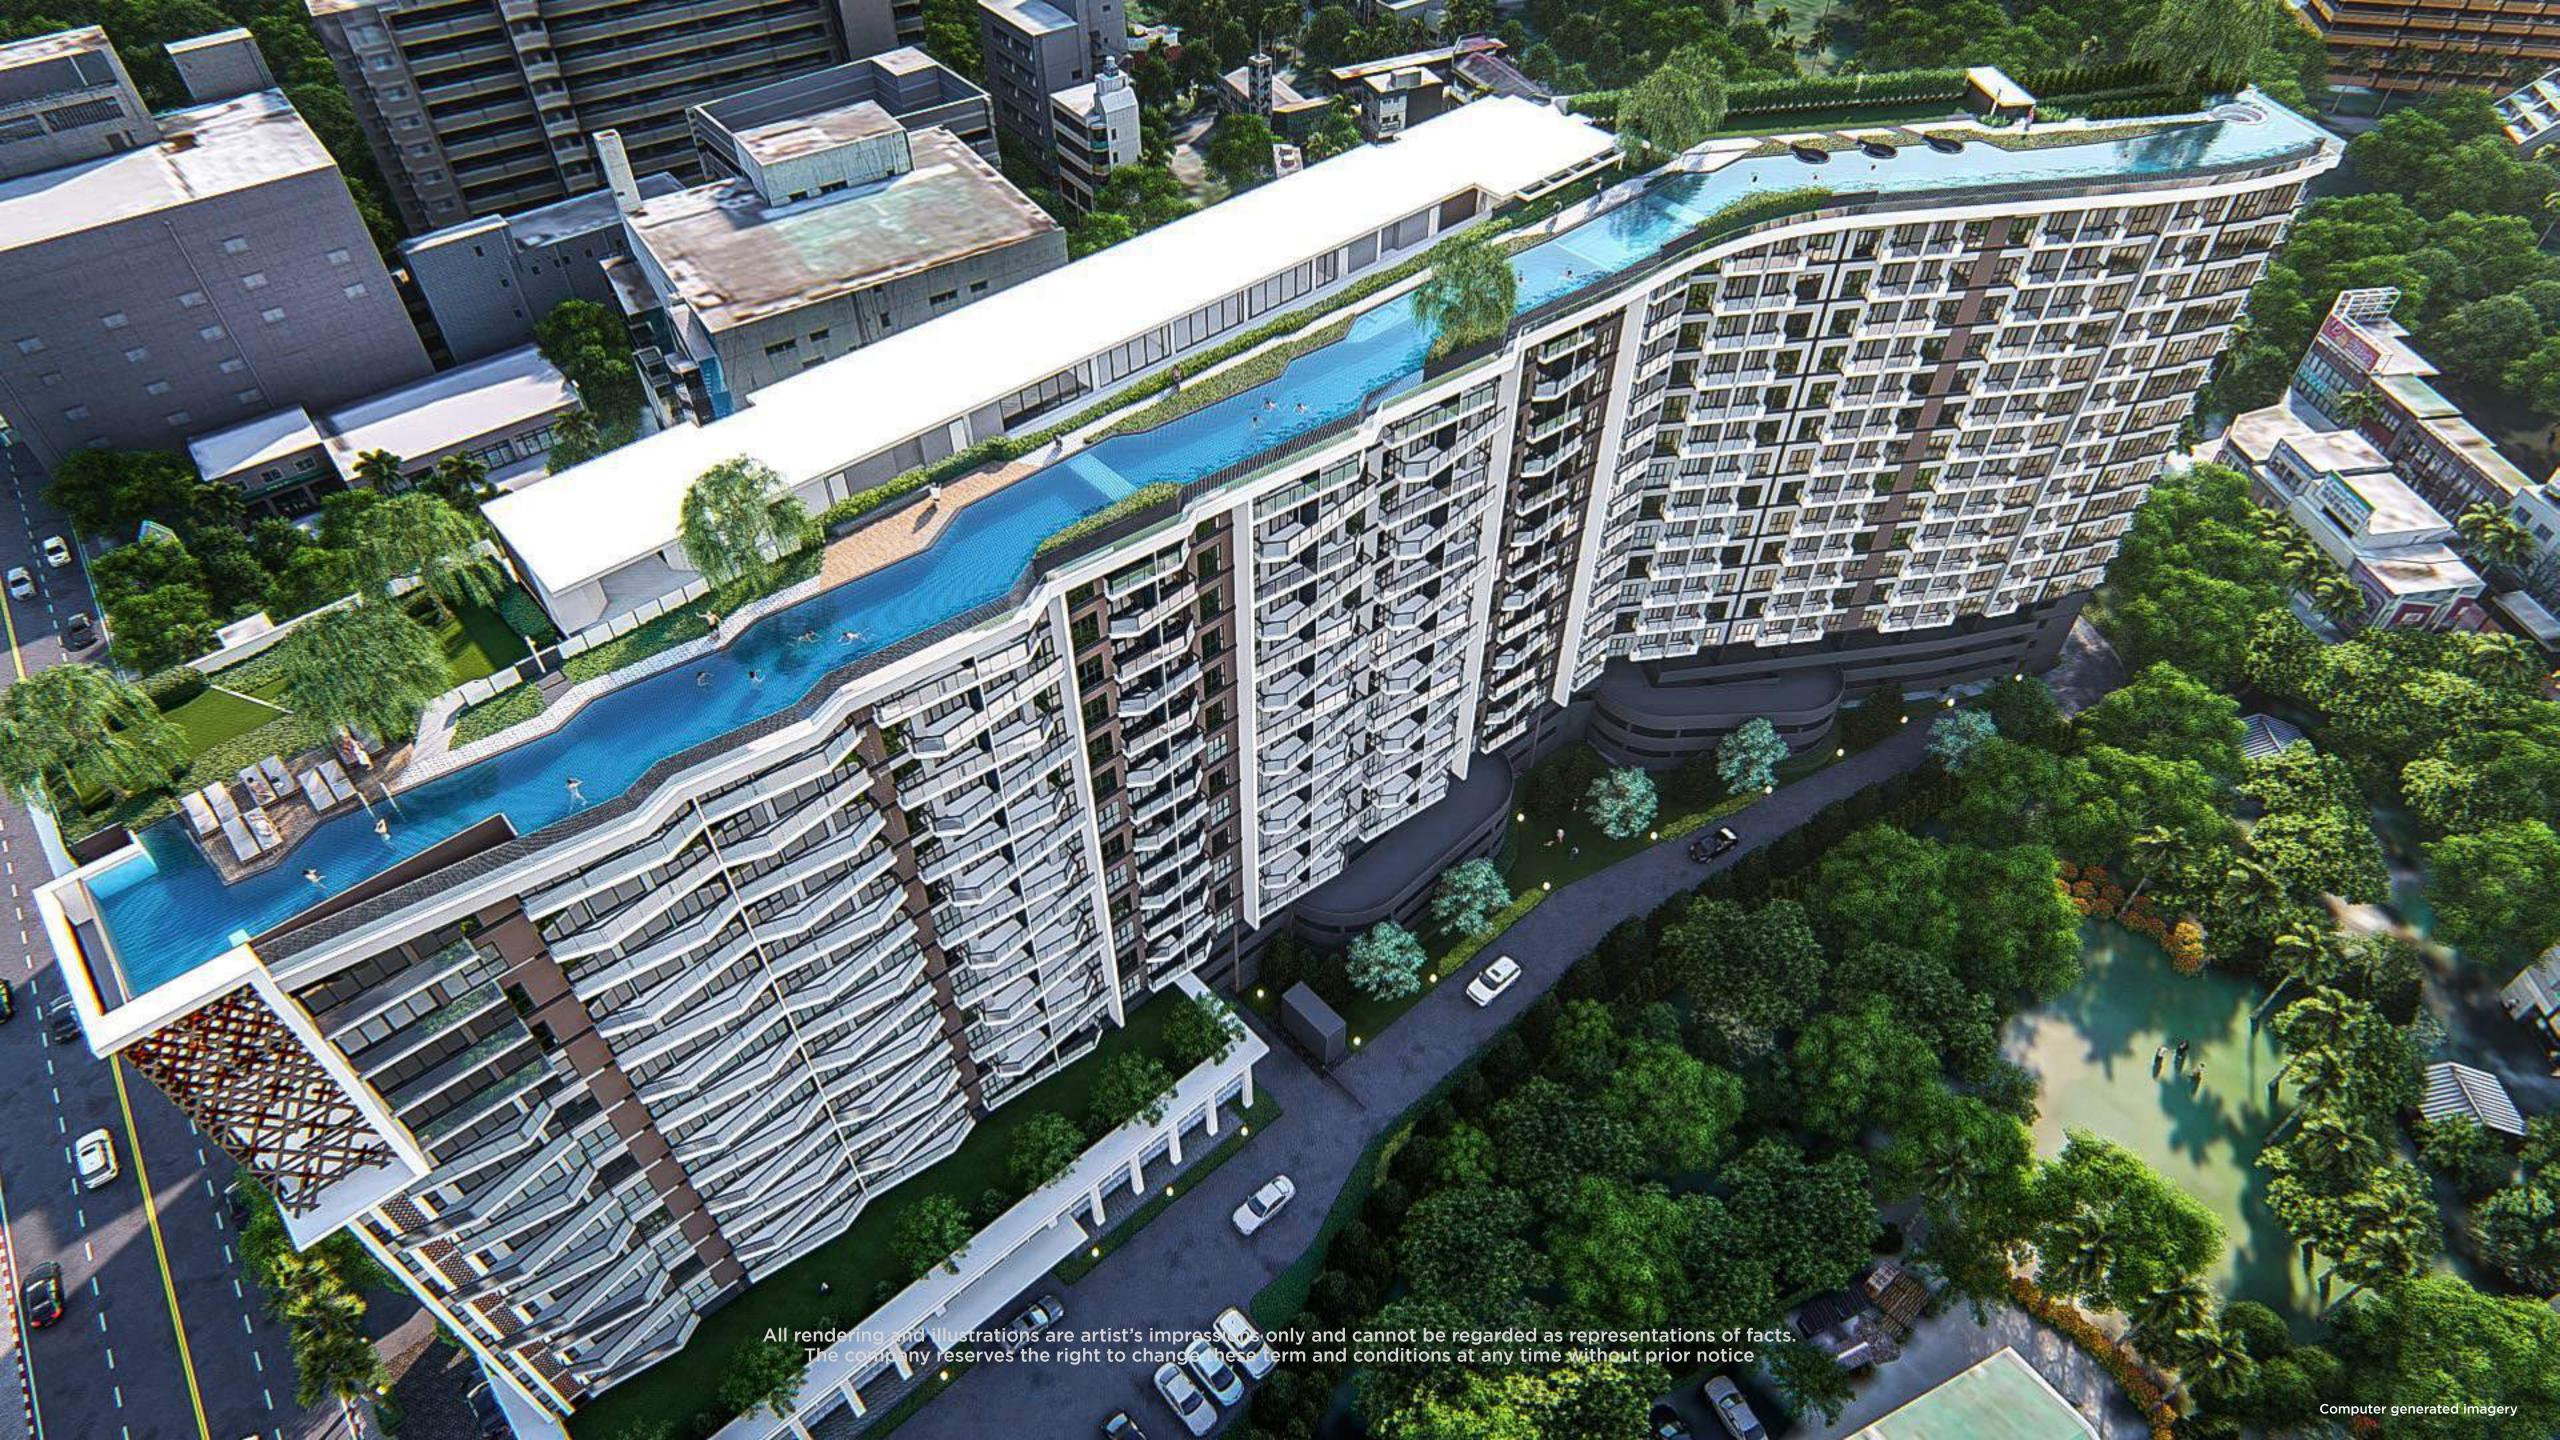

igh-class travel experience.

# **Elegance** with a magnificent harmony of fabrics and bronze

The designers of Astra Sky River had conceptualised an extraordinary condominium development plan consisting of 6 residence types, an open rooftop swimming pool, and a range of luxury facilities. All complemented by modern-Lanna inspired interior using decorative elements of bronze and fine fabrics.



# ASTRA SIX RIVER Jed Yod District Chang Mai Chy Hall Chang Mai Chy Hall Chang Mai Chy Hall Chang Mai Chy Hall Ch

## **SKY RIVER**AT ITS FINEST

With the convenient location close to Chiang Mai downtown, this modern-Lanna style condominium will give you a spectacular view of Chiang Mai city surrounded by its mountainous landscapes from the rooftop pool. Presenting you the true spirit of Lanna.









### **PROJECT DETAILS**

**LOCATION** Changklan Road

**PROJECT AREA PROJECT TYPES**4-2-68 Rai / Approx. 15 Acre
Condominium 17-Storey Building

**TOTAL UNITS** 520 Units

Studio Type / 26 Units

Usage Space: approx. 28 Sq.m.

X1 Bedroom Type / 195 Units Usage Space: approx. 34-42 Sq.m.

X1 Bedroom Plus Type / 104 Units Usage Space: approx. 44 Sq.m.

X1 Bedroom Plus Garden Type / 104 Units

Usage Space: approx. 47 Sq.m.

X2 Bedroom Plus Type / 65 Units Usage Space: approx. 73 Sq.m.

X3 Bedroom Type / 26 Units Usage Space: approx. 97 Sq.m.

NO. of PARKING approx. 45%

**AMENITIES** 

Park(Green Field) / Swimming Pool

Lounge / Co-Working Space Meeting Room / Fitness

**NEARBY** 

Chiang Mai Night Bazaar 5 min.

Chiang Mai International Airport 10 min.

Chiang Mai Ram Hospital 8 min.