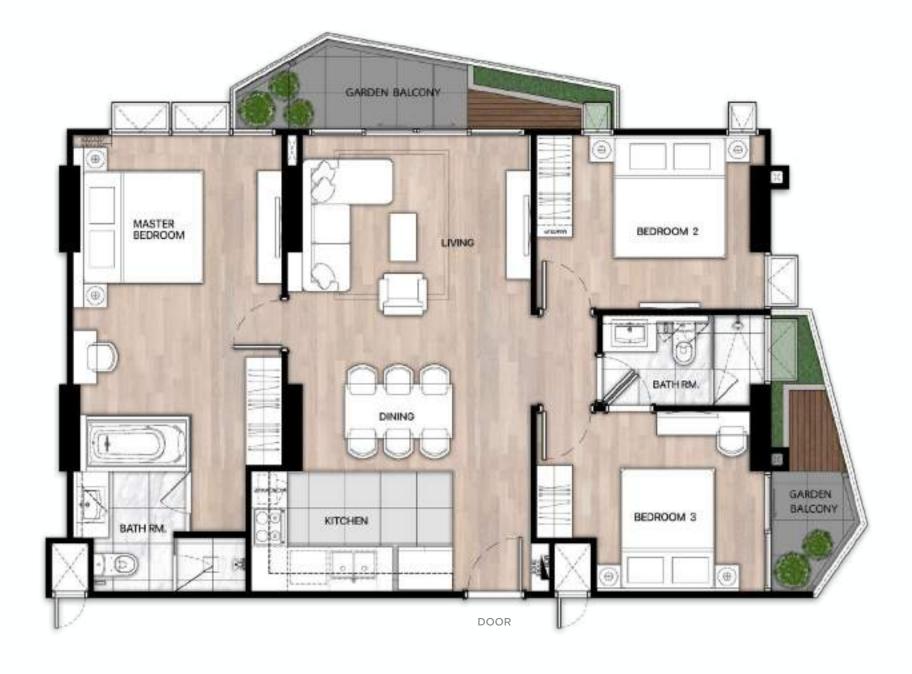

### X3 bedroom type residence

X3 Bedroom Type / 26 Units Usage Space: approx. 97 Sq.m.

NO. of PARKING approx. 45%

**AMENITIES** 

Park(Green Field) / Swimming Pool

Lounge / Co-Working Space Meeting Room / Fitness

**NEARBY** 

Chiang Mai Night Bazaar 5 min.