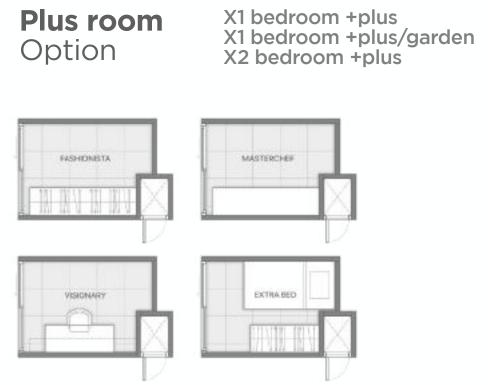

ASTRA SKY RIVER

### PARKING FLOOR PLAN

amenities

lift hall car parking common garden

### **ROOFTOP FLOOR PLAN**

amenities

fitness lift hall bathroom meeting room swimming pool common garden co-working space

# 1EP-G-AT (R) 18P-G-B1 L1 18P-A1 (R) 18P-B1 L1 47.80 st.m. 47.98 st.m. 44.95 st.m. 44.75 st.m. LIFT HALL LIFT HALL 44.55 sp.m. 47.99 sq.m. 47.80 sq.m. 44.75 sq.m. 44.56 sq.m. LIFT HALL LIFT HALL

### ASTRA SKY RIVER

**EVEN FLOOR PLAN** room layers

**FL** 4 6 8 10 12A 14 16

odd Floor Plan room layers

**FL** 5 7 9 11 12B 15

# roomlayer



### ROOM LAYER residence type

Studio type residence

X26 Units usage space: approx. 28 Sq.m.

X1 bedroom type residence

X195 Units usage space: approx. 35 Sq.m.

X1 bedroom +plus residence

X104 Units usage space: approx. 44 Sq.m.









### **ROOM LAYER**

residence type

X1 bedroom +plus/garden residence

X104 Units usage space: approx. 47 Sq.m.

X2 bedroom +plus residence

X65 Units usage space: approx. 73 Sq.m.

X3 bedroom type residence

X26 Units usage space: approx. 97 Sq.m.







ASTRA

SKY RIVER











X1 bedroom +plus X1 bedroom +plus/garden X2 bedroom +plus



### studio type residence



### X1 bedroom type residence



### X1 bedroom plus residence



### X2 bedroom plus residence



### X3 bedroom type residence

# SPIRIT of LANNA LIGHT • CULTURE • RIVER





097 924 4230

www.ornsirin.co.th

f ornsirin chiang mai