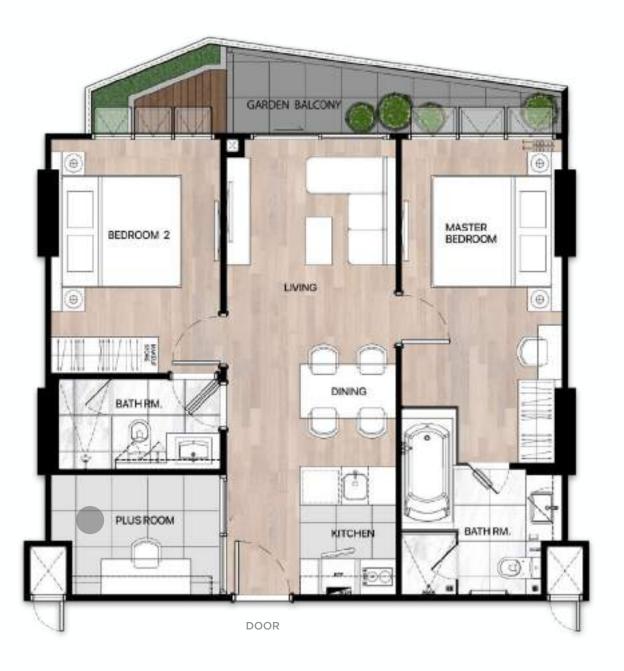

### X2 bedroom plus residence

X1 Bedroom Type / 195 Units Usage Space: approx. 34-42 Sq.m.

X1 Bedroom Plus Type / 104 Units Usage Space: approx. 44 Sq.m.

X1 Bedroom Plus Garden Type / 104 Units

Usage Space: approx. 47 Sq.m.

X2 Bedroom Plus Type / 65 Units Usage Space: approx. 73 Sq.m.