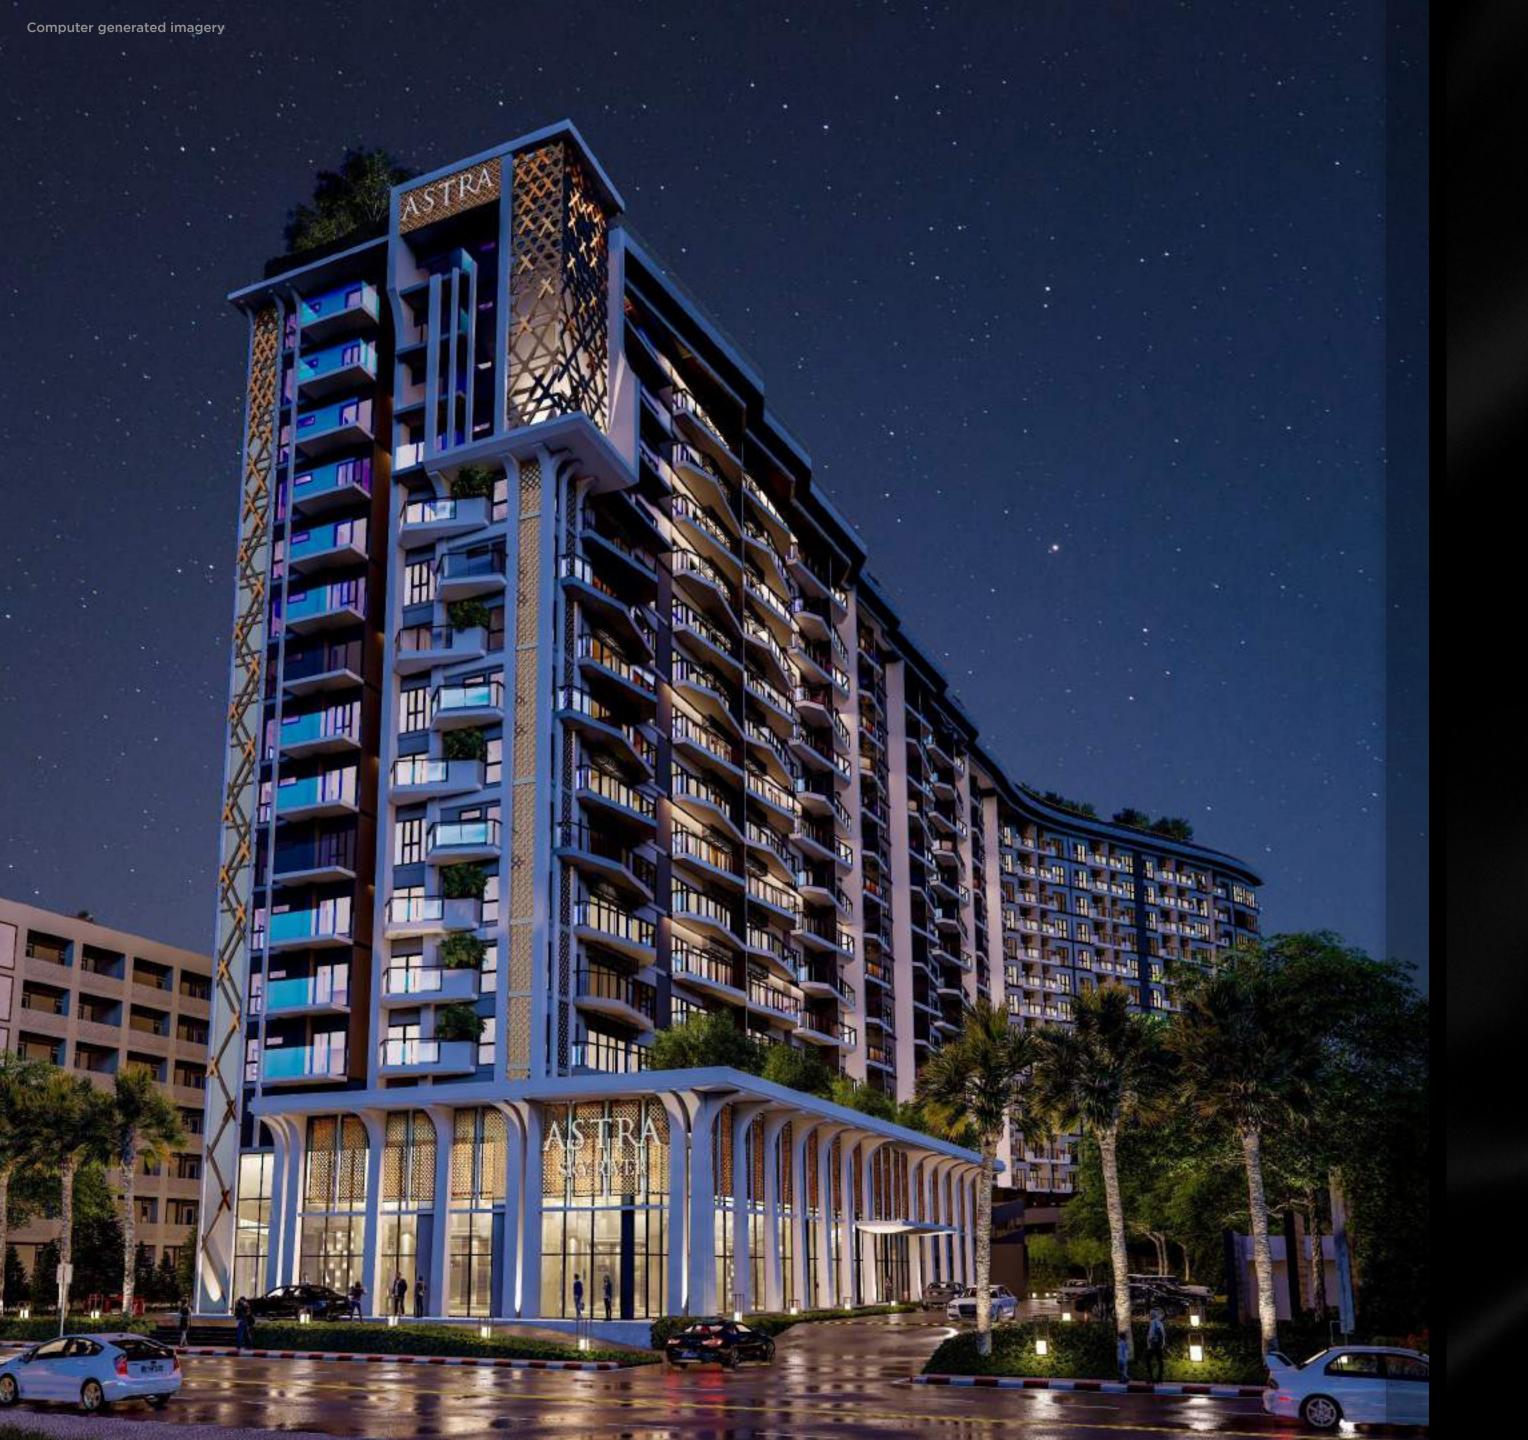

# Astra Sky River is situated on one of the city's most valuable pieces of land, right by the business precinct.

An iconic 17-storey residential tower comprising of 520 units upon 1.5 acres of prime land. Astra Sky River luxury residence, Changklan Road Chiang Mai, offers the most exclusive residences where luxury and modern-Lanna decor are combined to give you a high-class travel experience.

# **Elegance** with a magnificent harmony of fabrics and bronze

The designers of Astra Sky River had conceptualised an extraordinary condominium development plan consisting of 6 residence types, an open rooftop swimming pool, and a range of luxury facilities. All complemented by modern-Lanna inspired interior using decorative elements of bronze and fine fabrics.