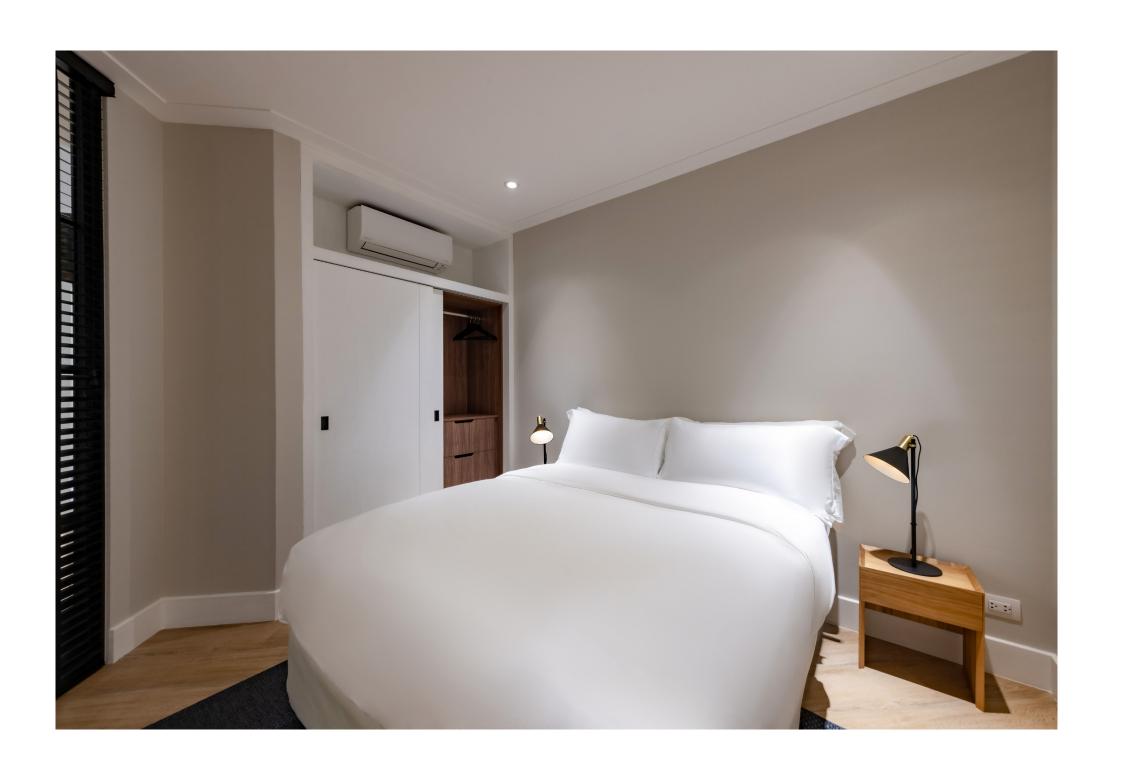

## FACTSHEET

This brand new "ready-to-move-in" unit has a total living space of 124sqm and is located on the 4rd floor with spectacular ocean view. Each detail is finished to the highest standards and comes with a fully integrated home-automation system

| Pantry / kitchen       | 9    | m2 |
|------------------------|------|----|
| • Living / dining area | 45,5 | m2 |
| Master bedroom         | 22   | m2 |
| Master bathroom        | 6,6  | m2 |
| Guest bedroom          | 12   | m2 |
| Guest bathroom         | 6    | m2 |
| • Terrace living       | 12   | m2 |
| Terrace bedroom        | 12   | m2 |