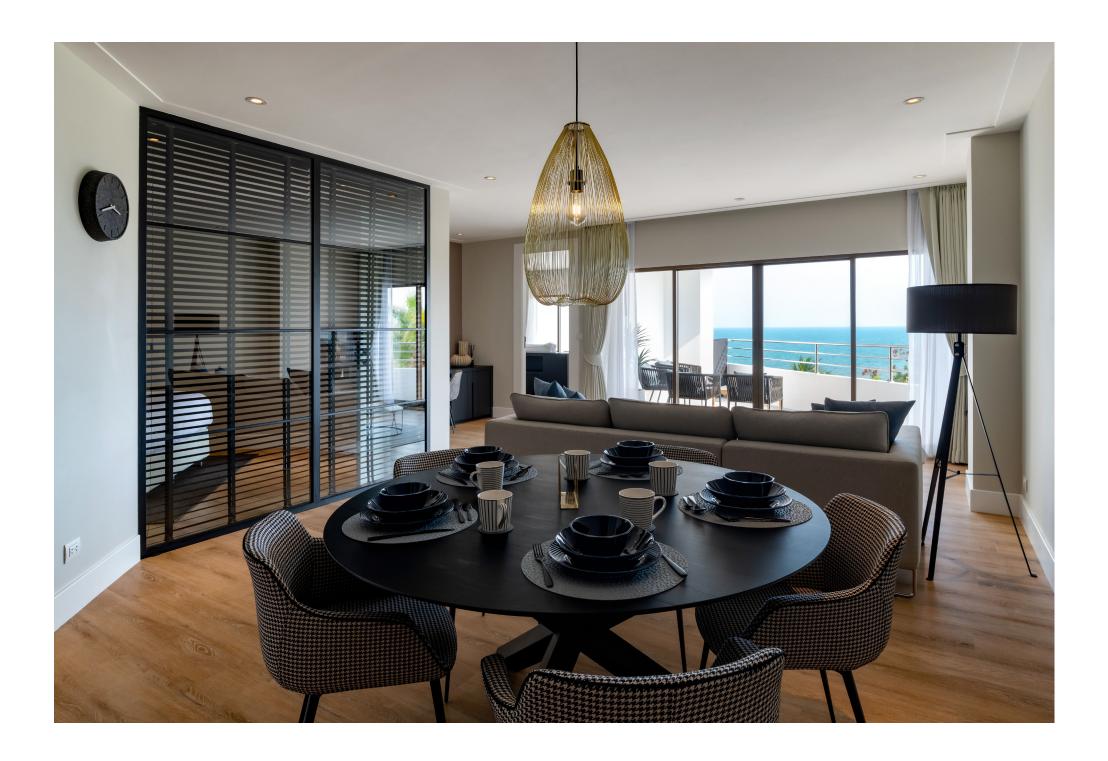

## FACTSHEET

This brand new "ready-to-move-in" unit has a total living space of 124sqm and is located on the 4rd floor with spectacular ocean view. Each detail is finished to the highest standards and comes with a fully integrated home-automation system

| Pantry / kitchen       | 9    | m2 |
|------------------------|------|----|
| • Living / dining area | 45,5 | m2 |
| Master bedroom         | 22   | m2 |
| Master bathroom        | 6,6  | m2 |
| Guest bedroom          | 12   | m2 |
| Guest bathroom         | 6    | m2 |
| • Terrace living       | 12   | m2 |
| Terrace bedroom        | 12   | m2 |