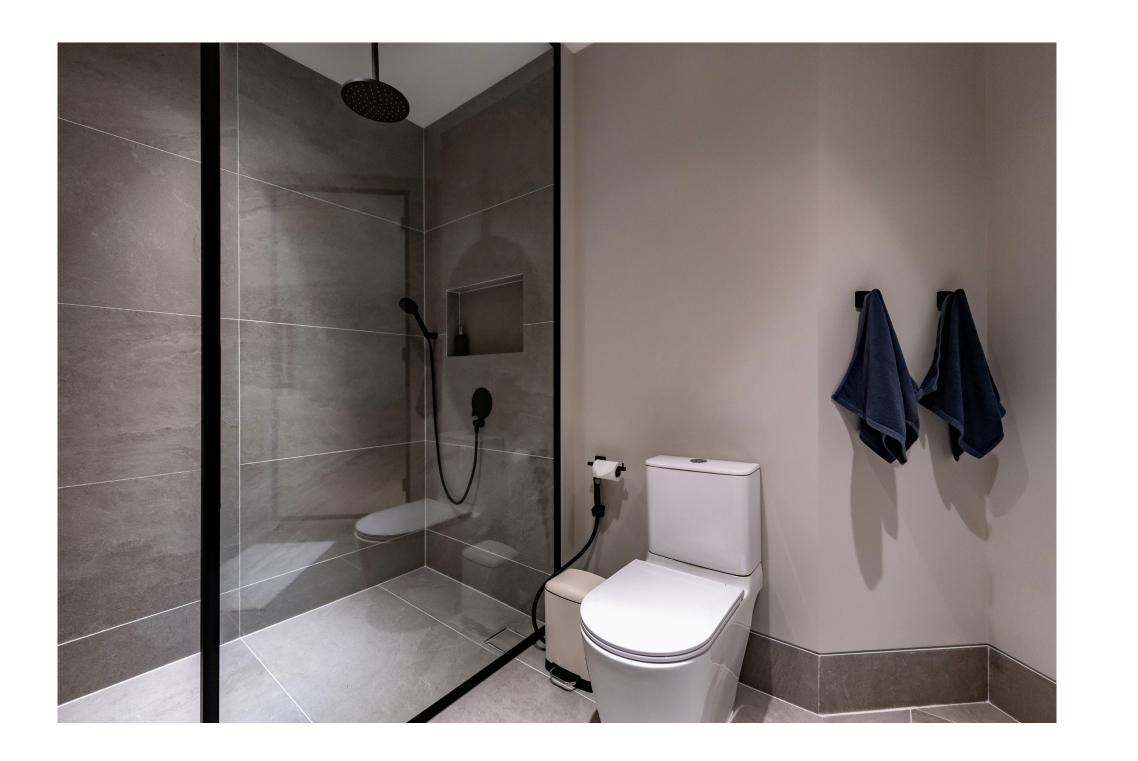

| Pantry / kitchen       | 9    | m2 |
|------------------------|------|----|
| • Living / dining area | 45,5 | m2 |
| Master bedroom         | 22   | m2 |
| Master bathroom        | 6,6  | m2 |
| Guest bedroom          | 12   | m2 |
| Guest bathroom         | 6    | m2 |
| • Terrace living       | 12   | m2 |
| Terrace bedroom        | 12   | m2 |