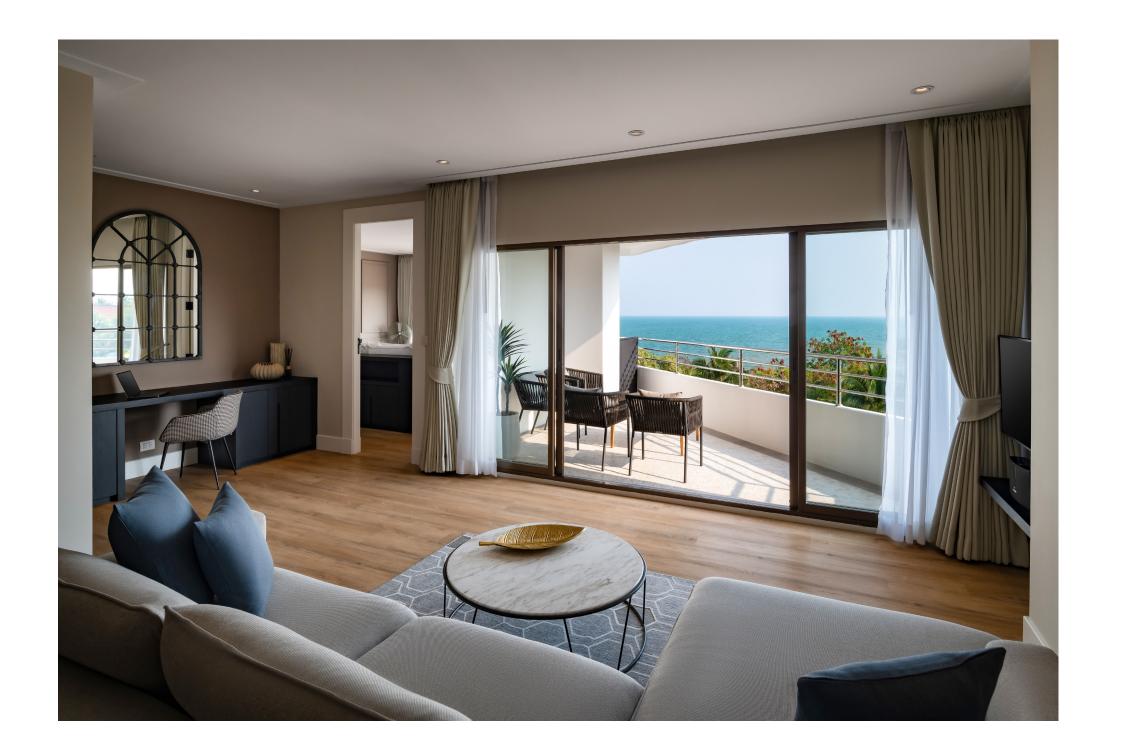

## FACTSHEET

This brand new "ready-to-move-in" unit has a total living space of 124sqm and is located on the 4rd floor with spectacular ocean view. Each detail is finished to the highest standards and comes with a fully integrated home-automation system

| Pantry / kitchen       | 9    | m2 |
|------------------------|------|----|
| • Living / dining area | 45,5 | m2 |
| Master bedroom         | 22   | m2 |
| Master bathroom        | 6,6  | m2 |
| Guest bedroom          | 12   | m2 |
| Guest bathroom         | 6    | m2 |
| • Terrace living       | 12   | m2 |
| Terrace bedroom        | 12   | m2 |