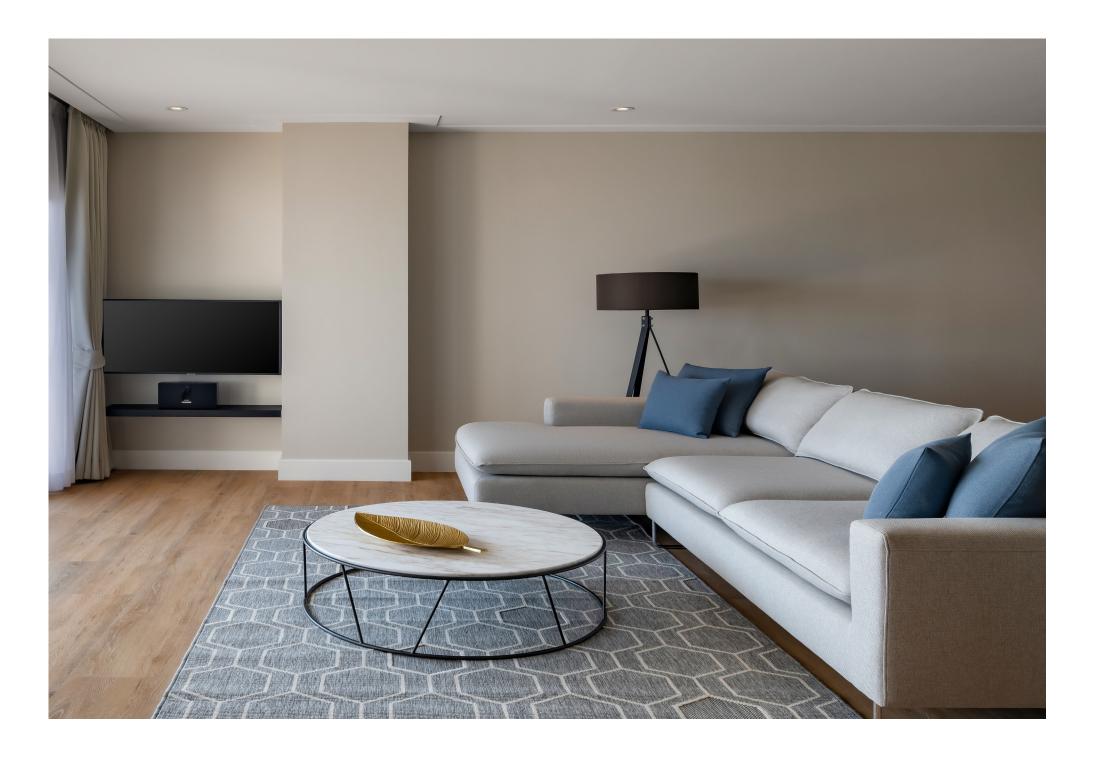

## FACTSHEET

This brand new "ready-to-move-in" unit has a total living space of 124sqm and is located on the 4rd floor with spectacular ocean view. Each detail is finished to the highest standards and comes with a fully integrated home-automation system

| Pantry / kitchen       | 9    | m2 |
|------------------------|------|----|
| • Living / dining area | 45,5 | m2 |
| Master bedroom         | 22   | m2 |
| Master bathroom        | 6,6  | m2 |
| Guest bedroom          | 12   | m2 |
| Guest bathroom         | 6    | m2 |
| • Terrace living       | 12   | m2 |
| Terrace bedroom        | 12   | m2 |