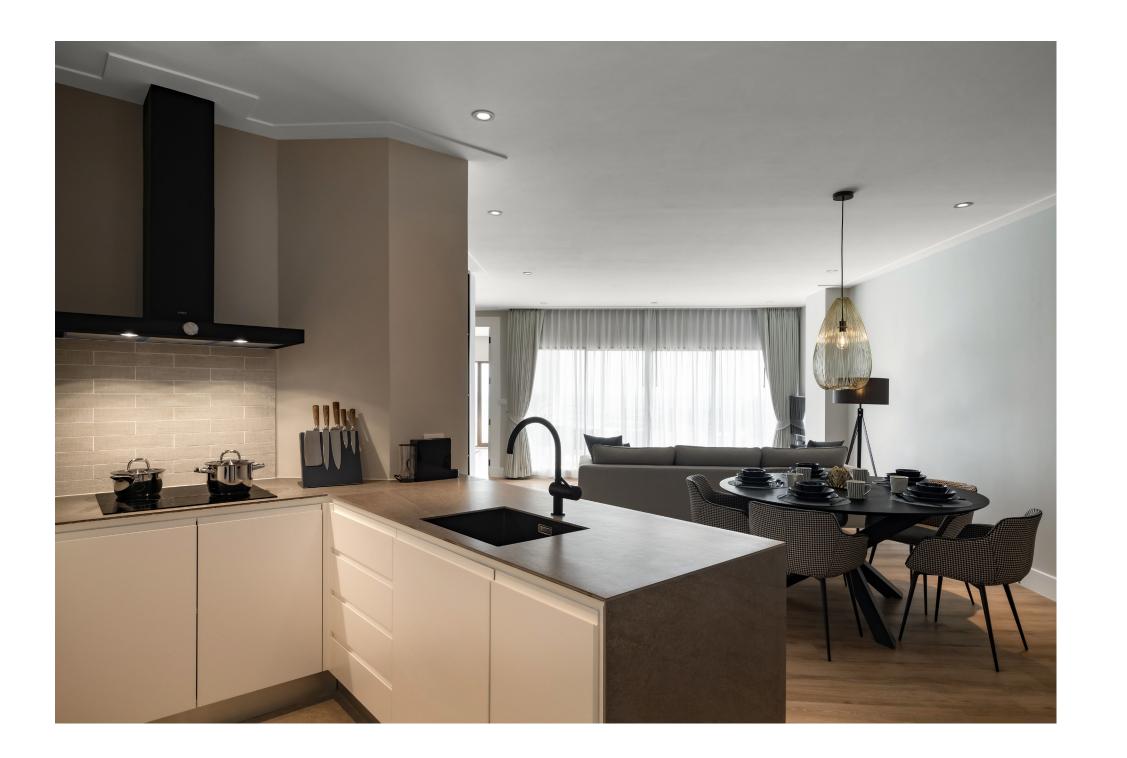

## FACTSHEET

This brand new "ready-to-move-in" unit has a total living space of 124sqm and is located on the 4rd floor with spectacular ocean view. Each detail is finished to the highest standards and comes with a fully integrated home-automation system

| Pantry / kitchen       | 9    | m2 |
|------------------------|------|----|
| • Living / dining area | 45,5 | m2 |
| Master bedroom         | 22   | m2 |
| Master bathroom        | 6,6  | m2 |
| Guest bedroom          | 12   | m2 |
| Guest bathroom         | 6    | m2 |
| • Terrace living       | 12   | m2 |
| Terrace bedroom        | 12   | m2 |