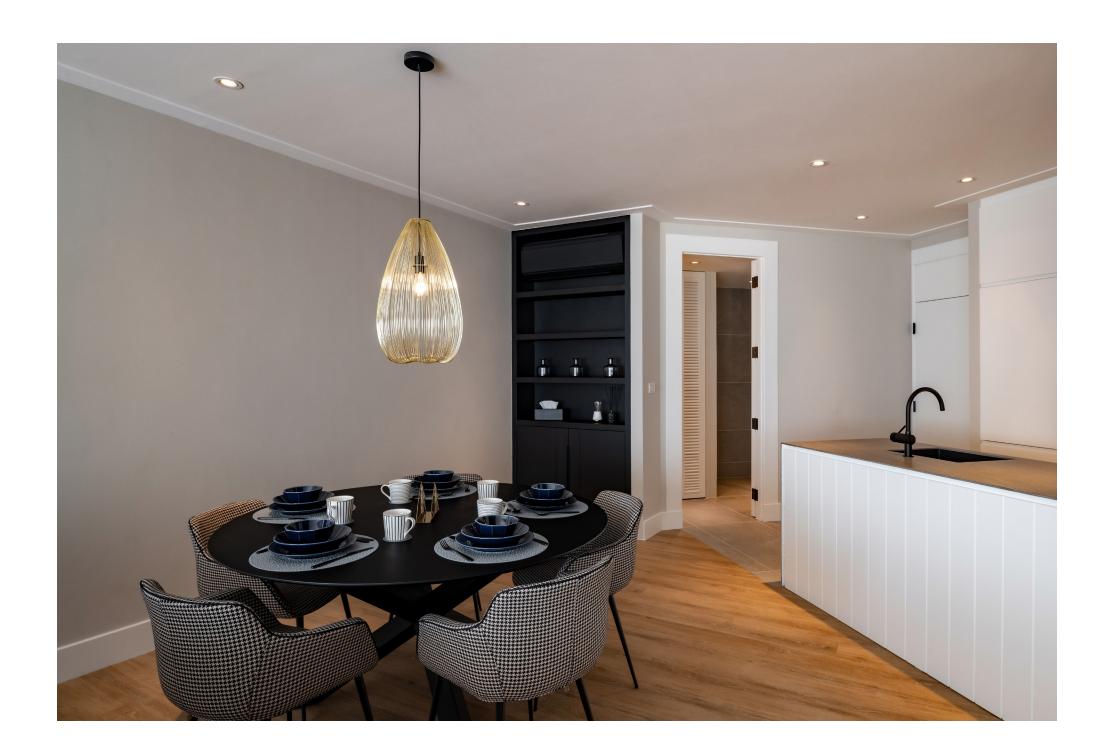

## FACTSHEET

This brand new "ready-to-move-in" unit has a total living space of 124sqm and is located on the 4rd floor with spectacular ocean view. Each detail is finished to the highest standards and comes with a fully integrated home-automation system

| Pantry / kitchen       | 9    | m2 |
|------------------------|------|----|
| • Living / dining area | 45,5 | m2 |
| Master bedroom         | 22   | m2 |
| Master bathroom        | 6,6  | m2 |
| Guest bedroom          | 12   | m2 |
| Guest bathroom         | 6    | m2 |
| • Terrace living       | 12   | m2 |
| Terrace bedroom        | 12   | m2 |