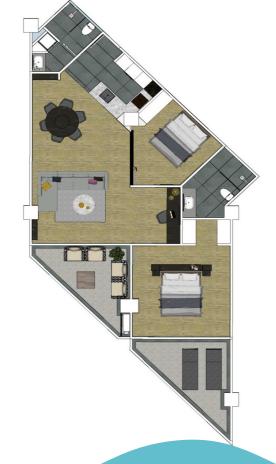

## FACTSHEET

This brand new "ready-to-move-in" unit has a total living space of 124sqm and is located on the 4rd floor with spectacular ocean view. Each detail is finished to the highest standards and comes with a fully integrated home-automation system

| Pantry / kitchen       | 9    | m2 |
|------------------------|------|----|
| • Living / dining area | 45,5 | m2 |
| Master bedroom         | 22   | m2 |
| Master bathroom        | 6,6  | m2 |
| Guest bedroom          | 12   | m2 |
| Guest bathroom         | 6    | m2 |
| • Terrace living       | 12   | m2 |
| Terrace bedroom        | 12   | m2 |