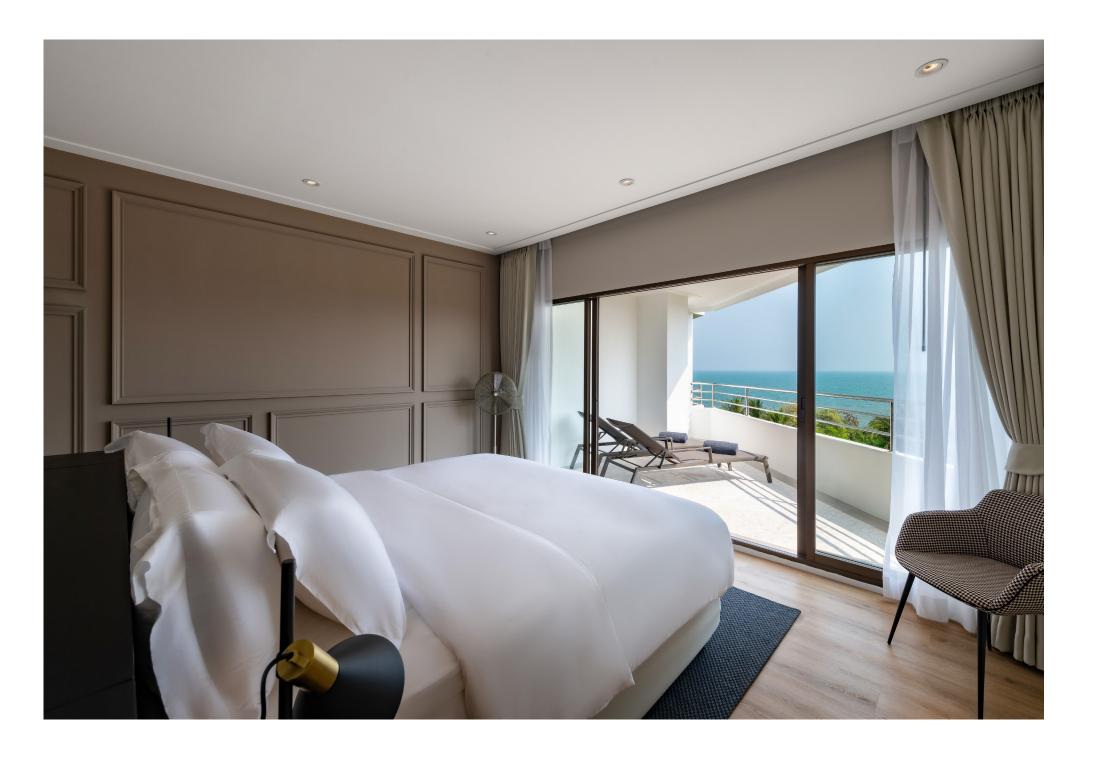

## FACTSHEET

This brand new "ready-to-move-in" unit has a total living space of 124sqm and is located on the 4rd floor with spectacular ocean view. Each detail is finished to the highest standards and comes with a fully integrated home-automation system

| Pantry / kitchen       | 9    | m2 |
|------------------------|------|----|
| • Living / dining area | 45,5 | m2 |
| Master bedroom         | 22   | m2 |
| Master bathroom        | 6,6  | m2 |
| Guest bedroom          | 12   | m2 |
| Guest bathroom         | 6    | m2 |
| • Terrace living       | 12   | m2 |
| Terrace bedroom        | 12   | m2 |

Common maintenance fees (annual) THB 51,805.-

"LISTEN TO THE SOUND OF THE WAVES"

"LIVE YOUR DREAMS"