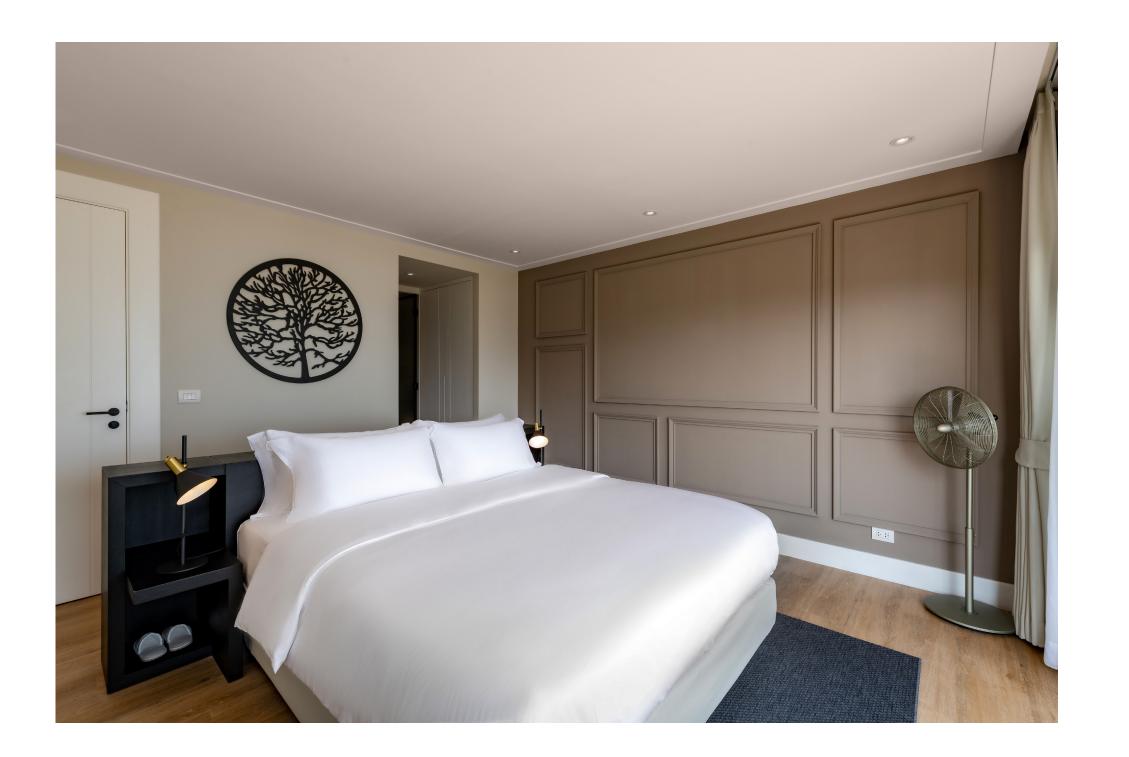

## FACTSHEET

This brand new "ready-to-move-in" unit has a total living space of 124sqm and is located on the 4rd floor with spectacular ocean view. Each detail is finished to the highest standards and comes with a fully integrated home-automation system

| Pantry / kitchen       | 9    | m2 |
|------------------------|------|----|
| • Living / dining area | 45,5 | m2 |
| Master bedroom         | 22   | m2 |
| Master bathroom        | 6,6  | m2 |
| Guest bedroom          | 12   | m2 |
| Guest bathroom         | 6    | m2 |
| • Terrace living       | 12   | m2 |
| Terrace bedroom        | 12   | m2 |