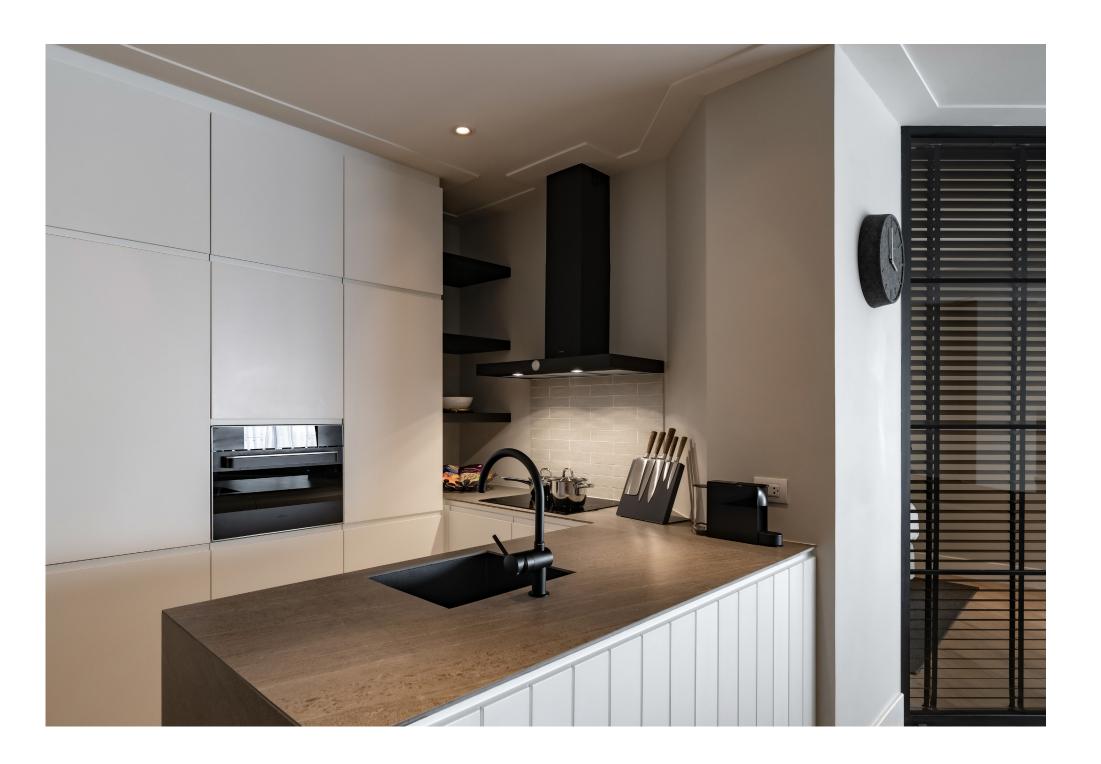

## FACTSHEET

This brand new "ready-to-move-in" unit has a total living space of 124sqm and is located on the 4rd floor with spectacular ocean view. Each detail is finished to the highest standards and comes with a fully integrated home-automation system

| Pantry / kitchen       | 9    | m2 |
|------------------------|------|----|
| • Living / dining area | 45,5 | m2 |
| Master bedroom         | 22   | m2 |
| Master bathroom        | 6,6  | m2 |
| Guest bedroom          | 12   | m2 |
| Guest bathroom         | 6    | m2 |
| • Terrace living       | 12   | m2 |
| Terrace bedroom        | 12   | m2 |