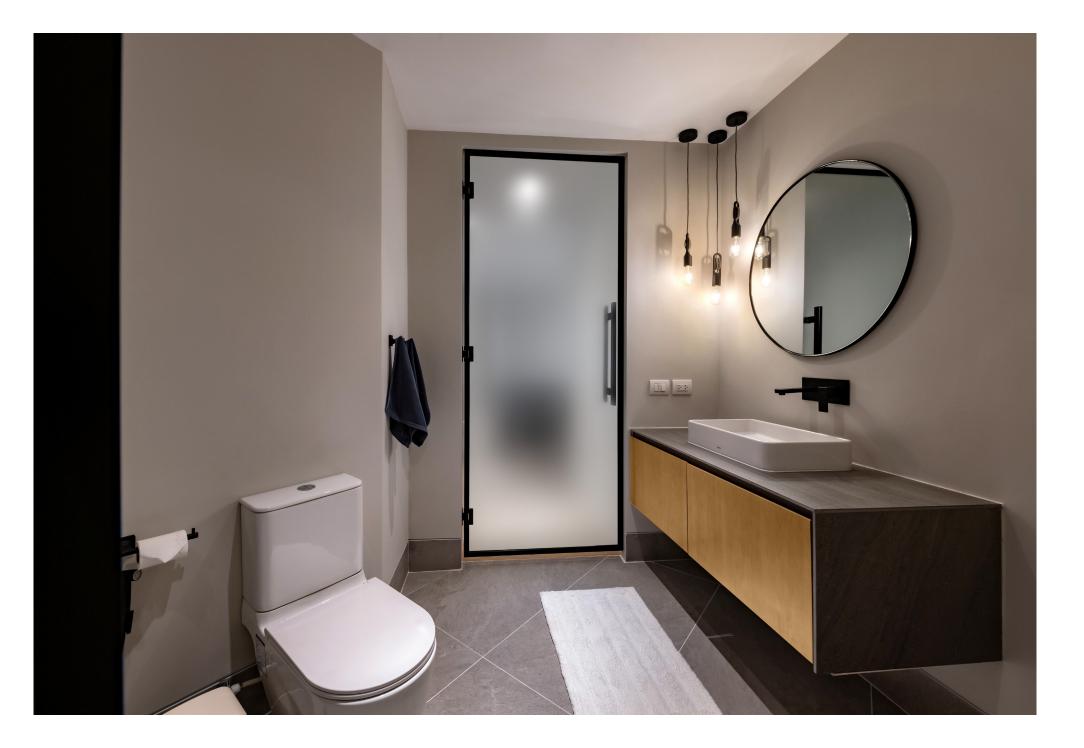

| Pantry / kitchen       | 9    | m2 |
|------------------------|------|----|
| • Living / dining area | 45,5 | m2 |
| Master bedroom         | 22   | m2 |
| Master bathroom        | 6,6  | m2 |
| Guest bedroom          | 12   | m2 |
| Guest bathroom         | 6    | m2 |
| • Terrace living       | 12   | m2 |
| Terrace bedroom        | 12   | m2 |