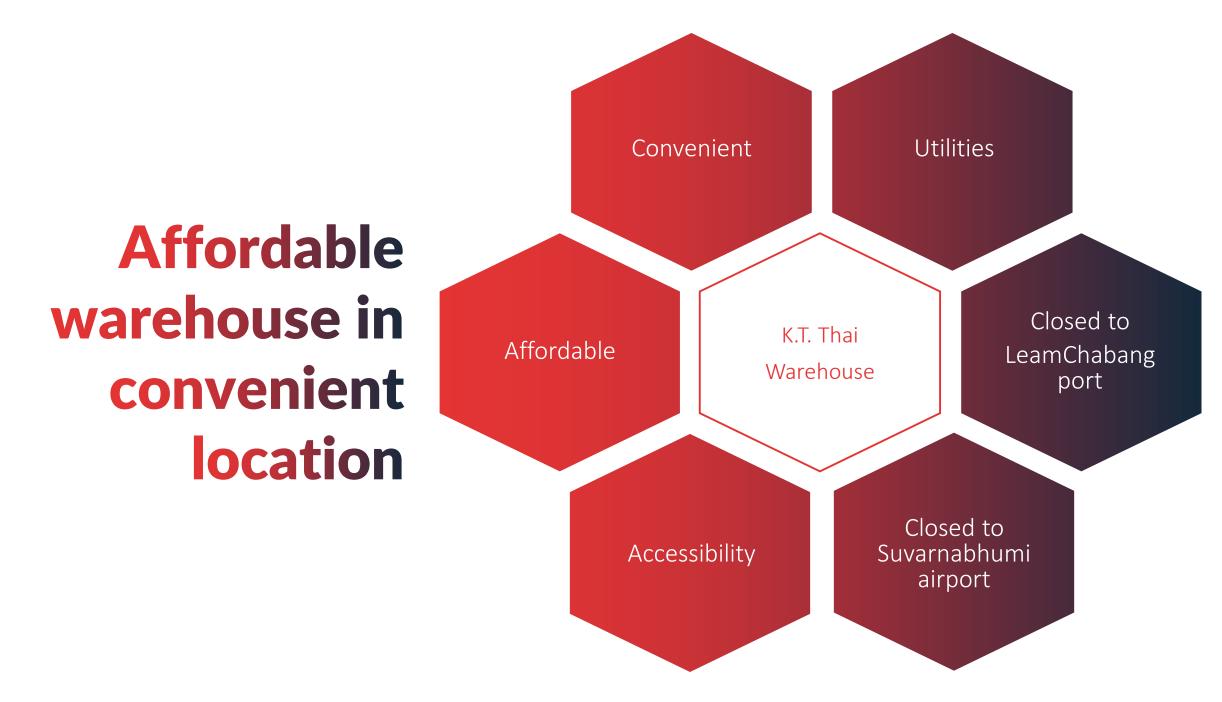

# **Good Location**

- Near Amata-Nakorn Industrial Estate
- Near Welgrow Industrial Estate
- 10 minutes to Lotus Bangpakong
- 5 minutes walk to Kbank
- 5 minutes walk to Tops
- Near Chularat 11 hospital