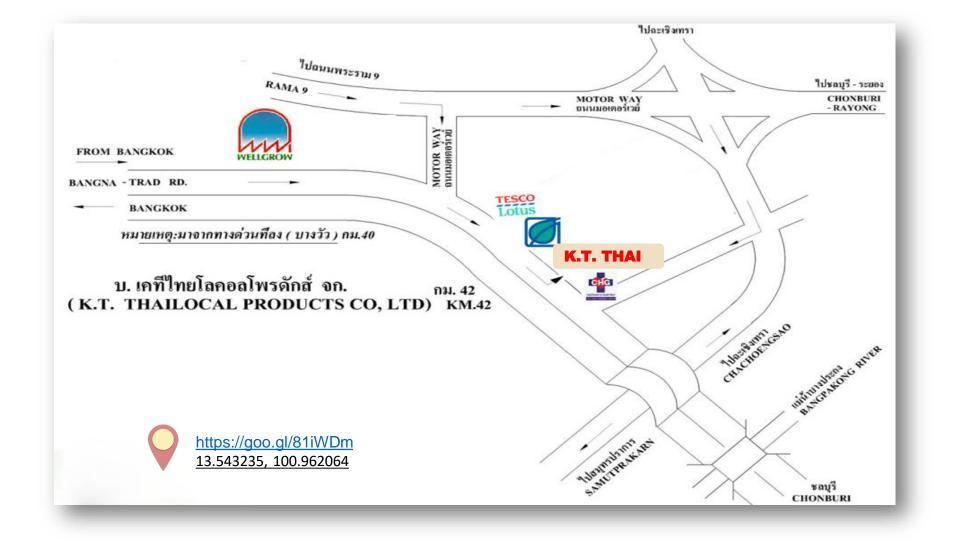

# **Good Location**

- Near Amata-Nakorn Industrial Estate
- Near Welgrow Industrial Estate
- 10 minutes to Lotus Bangpakong
- 5 minutes walk to Kbank
- 5 minutes walk to Tops
- Near Chularat 11 hospital