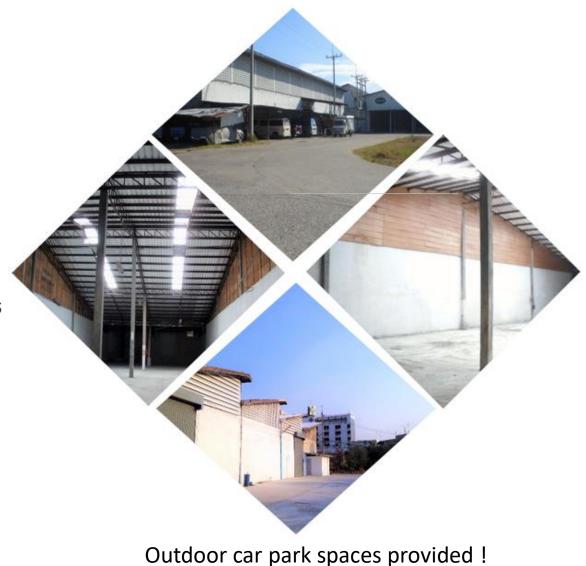

#### Warehouse 1

Area: 230, 460, 690 square metres Price : 3 \$ / square metres (100 baht)

### Warehouse 3

Area 400, 448, 500, 888, 1122, 1188 square metres Price : 2.3 \$ baht / square metres (80 baht)

#### Warehouse 5

Area: 668, 1,112 square metres Price : 2.2 \$ baht / square metres (70 baht)

188/1 m.1 Bangna-Trad road km.42

Bangwua, Bangpakong, Chachoengsao 24130

(66)81-874-7072

Email : info@ktthai.com