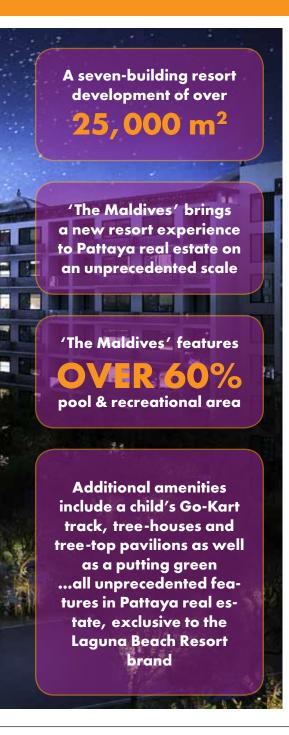

- Situated on Thepprasit Soi 9, Jomtien, South Pattaya
- Resort condominium of 7 buildings, each comprising 8 storeys
- Less than 2 km from Pattaya city center
- Land size of 25,600 sqm
- Recreational area of over 15,000 sqm with lush landscaping, an enormous Maldives-themed lagoon pool and an abundance of leisure facilities
- Distances of up to 120m between buildings provide a blissful resort experience
- 750m from Jomtien Beach
- Commercial area with shops, bars & restaurant facilities
- Underground parking zone
- In-house massage sala
- Full gymnasium & fitness facilites
- Standard-sided studio apartments of 23 27.5 sqm
- Standard-sized 1 bedroom apartments of 34.5 41.5 sqm
- Apartments are modular in design with the potential to create larger
  2 or 3-bedroom options by combining multiple units