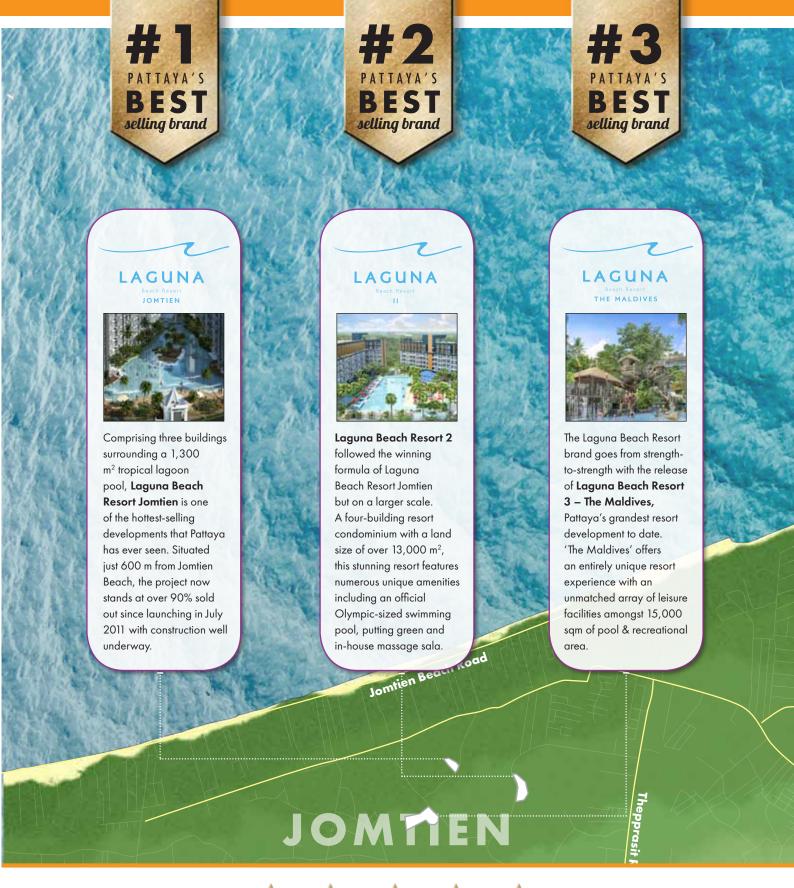

## PATTAYA'S BEST SELLING BRAND

OVER 1,500 APARTMENTS SOLD

SHOPS, BARS & A RESTAURANT WILL BE ON OFFER IN THE IN-HOUSE COMMERCIAL AREA, WITH UNDERGROUND PARKING PROVIDED FOR RESIDENTS' CONVENIENCE. LUXURIOUS OPEN-AIR LOBBY AREAS, FULLY-EQUIPPED GYMNASIUM FACILITIES, AND A RELAXING MASSAGE AND SPA SERVICE PROVIDE A UNIQUELY WELCOMING EXPERIENCE AT 'LAGUNA BEACH RESORT 3 — THE MALDIVES'.