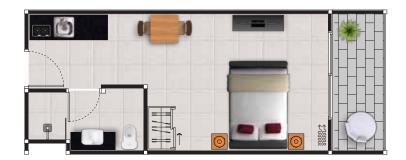

## Studio Apartment Type S4, 27.5 m<sup>2</sup>

This Type S4 Studio makes ample use of space, with a full European-standard kitchen & bathroom, and a private balcony included. All apartments come with pre-installed wardrobes & kitchen cabinets, recessed atmospheric lighting and European-standard aluminium window & balcony frames. Also available S1 (25 m²), S2 (26.5 m²), S3 (23 m²).