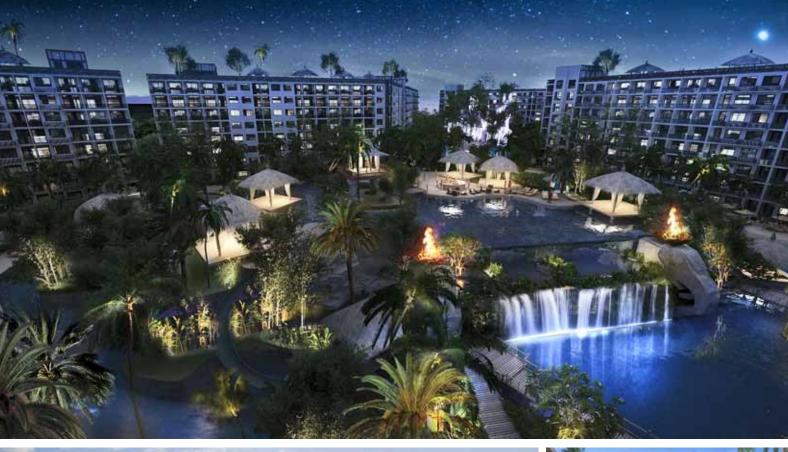

## PATTAYA'S BEST SELLING BRAND

OVER 1,500 APARTMENTS SOLD

SHOPS, BARS & A RESTAURANT WILL BE ON OFFER IN THE IN-HOUSE COMMERCIAL AREA, WITH UNDERGROUND PARKING PROVIDED FOR RESIDENTS' CONVENIENCE. LUXURIOUS OPEN-AIR LOBBY AREAS, FULLY-EQUIPPED GYMNASIUM FACILITIES, AND A RELAXING MASSAGE AND SPA SERVICE PROVIDE A UNIQUELY WELCOMING EXPERIENCE AT 'LAGUNA BEACH RESORT 3 — THE MALDIVES'.

- Situated on Thepprasit Soi 9, Jomtien, South Pattaya
- Resort condominium of 7 buildings, each comprising 8 storeys
- Less than 2 km from Pattaya city center
- Land size of 25,600 sqm
- Recreational area of over 15,000 sqm with lush landscaping, an enormous Maldives-themed lagoon pool and an abundance of leisure facilities
- Distances of up to 120m between buildings provide a blissful resort experience
- 750m from Jomtien Beach
- Commercial area with shops, bars & restaurant facilities
- Underground parking zone
- In-house massage sala
- Full gymnasium & fitness facilites
- Standard-sided studio apartments of 23 27.5 sqm
- Standard-sized 1 bedroom apartments of 34.5 41.5 sqm
- Apartments are modular in design with the potential to create larger
  2 or 3-bedroom options by combining multiple units