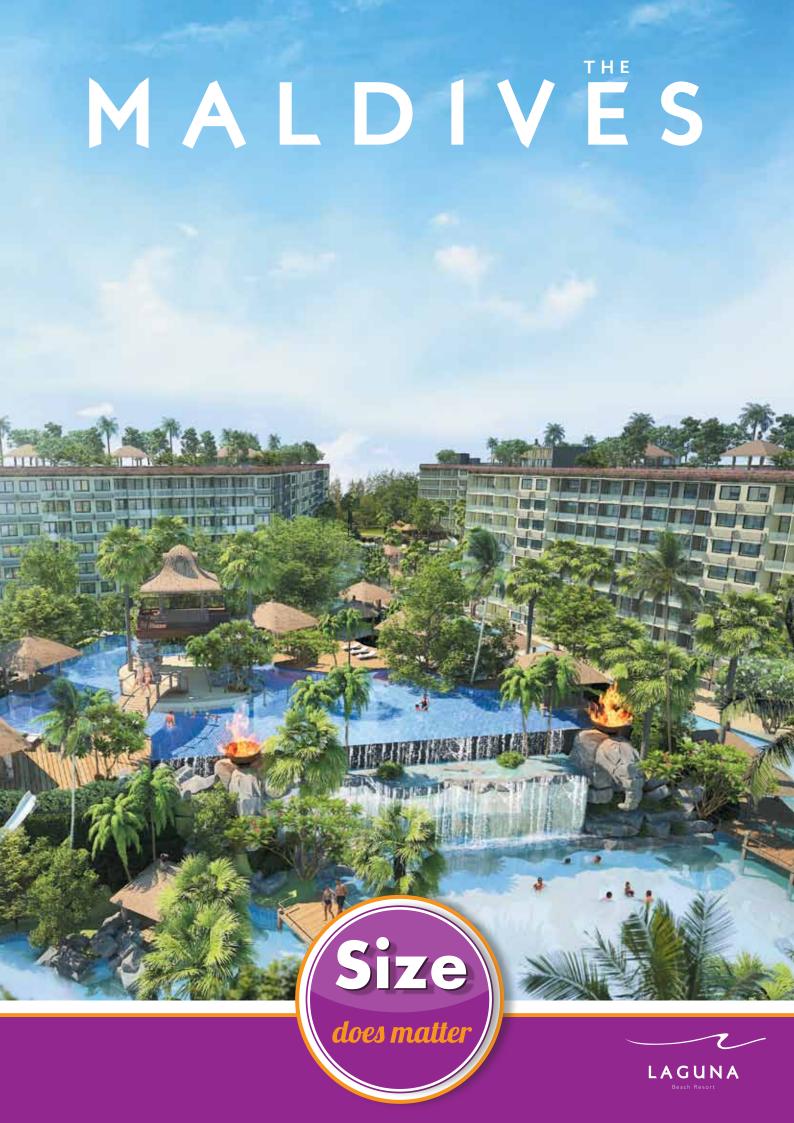

## PATTAYA'S BEST SELLING BRAND

OVER 1,500 APARTMENTS SOLD



SHOPS, BARS & A RESTAURANT WILL BE ON OFFER IN THE IN-HOUSE COMMERCIAL AREA, WITH UNDERGROUND PARKING PROVIDED FOR RESIDENTS' CONVENIENCE. LUXURIOUS OPEN-AIR LOBBY AREAS, FULLY-EQUIPPED GYMNASIUM FACILITIES, AND A RELAXING MASSAGE AND SPA SERVICE PROVIDE A UNIQUELY WELCOMING EXPERIENCE AT 'LAGUNA BEACH RESORT 3 — THE MALDIVES'.

- Situated on Thepprasit Soi 9, Jomtien, South Pattaya
- Resort condominium of 7 buildings, each comprising 8 storeys
- Less than 2 km from Pattaya city center
- Land size of 25,600 sqm
- Recreational area of over 15,000 sqm with lush landscaping, an enormous Maldives-themed lagoon pool and an abundance of leisure facilities
- Distances of up to 120m between buildings provide a blissful resort exp