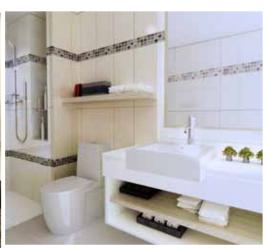

## 1 Bedroom Apartment Type A4, 41.5 m<sup>2</sup>

This Type A4 1 Bedroom follows a tried & tested design, with optimised use of space, a spacious balcony and first-class European-standard fixtures & fittings. All apartments come with pre-installed air conditioning systems, water heaters and fire & lightning safety protection systems. Also available A1  $(38 \text{ m}^2)$ , A2  $(40 \text{ m}^2)$ , A3  $(34.5 \text{ m}^2)$ .

## Studio Apartment Type S4, 27.5 m<sup>2</sup>

This Type S4 Studio makes ample use of space, with a full European-standard kitchen & bathroom, and a private balcony included. All apartments come with pre-installed wardrobes & kitchen cabinets, recessed atmospheric lighting and European-standard aluminium window & balcony frames. Also available S1 (25 m²), S2 (26.5 m²), S3 (23 m²).