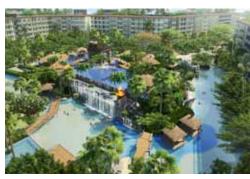

- Situated on Thepprasit Soi 9, Jomtien, South Pattaya
- Resort condominium of 7 buildings, each comprising 8 storeys
- Less than 2 km from Pattaya city center
- Land size of 25,600 sqm
- Recreational area of over 15,000 sqm with lush landscaping, an enormous Maldives-themed lagoon pool and an abundance of leisure facilities
- Distances of up to 120m between buildings provide a blissful resort experience
- 750m from Jomtien Beach
- Commercial area with shops, bars & restaurant facilities
- Underground parking zone
- In-house massage sala
- Full gymnasium & fitness facilites
- Standard-sided studio apartments of 23 27.5 sqm
- Standard-sized 1 bedroom apartments of 34.5 41.5 sqm
- Apartments are modular in design with the potential to create larger
  2 or 3-bedroom options by combining multiple units