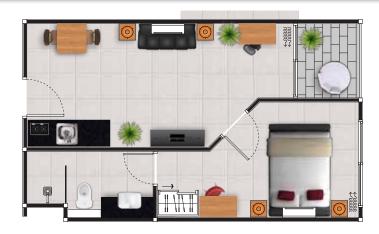

## 1 Bedroom Apartment Type A4, 41.5 m<sup>2</sup>

This Type A4 1 Bedroom follows a tried & tested design, with optimised use of space, a spacious balcony and first-class European-standard fixtures & fittings. All apartments come with pre-installed air conditioning systems, water heaters and fire & lightning safety protection systems. Also available A1  $(38 \text{ m}^2)$ , A2  $(40 \text{ m}^2)$ , A3  $(34.5 \text{ m}^2)$ .