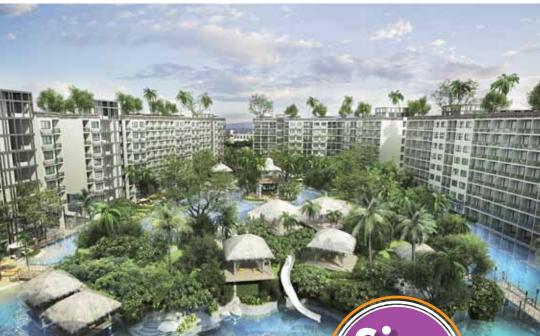

## PATTAYA'S BEST SELLING BRAND

OVER 1,500 APARTMENTS SOLD

SHOPS, BARS & A RESTAURANT WILL BE ON OFFER IN THE IN-HOUSE COMMERCIAL AREA, WITH UNDERGROUND PARKING PROVIDED FOR RESIDENTS' CONVENIENCE. LUXURIOUS OPEN-AIR LOBBY AREAS, FULLY-EQUIPPED GYMNASIUM FACILITIES, AND A RELAXING MASSAGE AND SPA SERVICE PROVIDE A UNIQUELY WELCOMING EXPERIENCE AT 'LAGUNA BEACH RESORT 3 — THE MALDIVES'.

- Situated on Thepprasit Soi 9, Jomtien, South Pattaya
- Resort condominium of 7 buildings, each comprising 8 storeys
- Less than 2 km from Pattaya city center
- Land size of 25,600 sqm
- Recreational area of over 15,000 sqm with lush landscaping, an enormous Maldives-themed lagoon pool and an abundance of leisure facilities
- Distances of up to 120m between buildings provide a blissful resort experience
- 750m from Jomtien Beach
- Commercial area with shops, bars & restaurant facilities
- Underground parking zone
- In-house massage sala
- Full gymnasium & fitness facilites
- Standard-sided studio apartments of 23 27.5 sqm
- Standard-sized 1 bedroom apartments of 34.5 41.5 sqm
- Apartments are modular in design with the potential to create larger
  2 or 3-bedroom options by combining multiple units