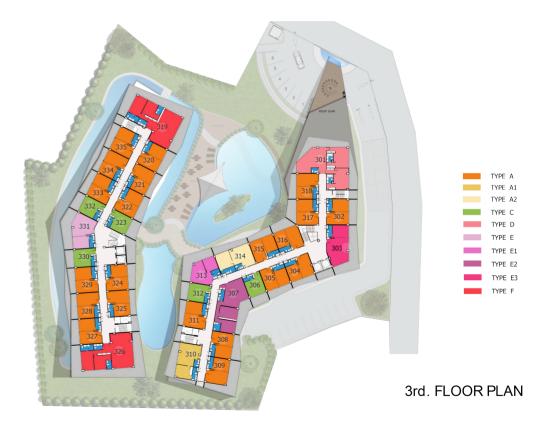

# ROOM TYPE F

INDOOR PARKING 1 & 2

GROUND FLOOR PLAN

 $2^{\text{ND}}$  FLOOR PLAN

3<sup>RD</sup> FLOOR PLAN

4<sup>TH</sup> FLOOR PLAN

5<sup>™</sup> FLOOR PLAN

6<sup>TH</sup> FLOOR PLAN