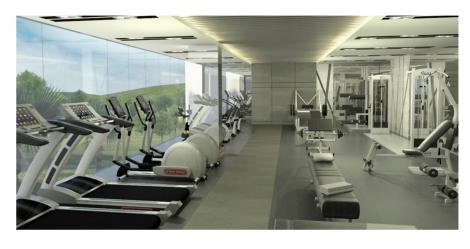

- Large Landscaped Gardens/Common Areas
- Full Commercial Grade Gym/Fitness Room w/ Sauna and Steam Rooms, Jacuzzi
- 24 Hour Lobby/Reception
- Fully Equipped Sundries Shop
- Double Walls Separating Each Unit for Complete Privacy
- LED Lighting Throughout
- Well Over 100 Covered Parking Spaces
- Long-Term Common Storage Rooms Available
- Oversized Elevators for Convenient Access in all Buildings
- Free Shuttle Service