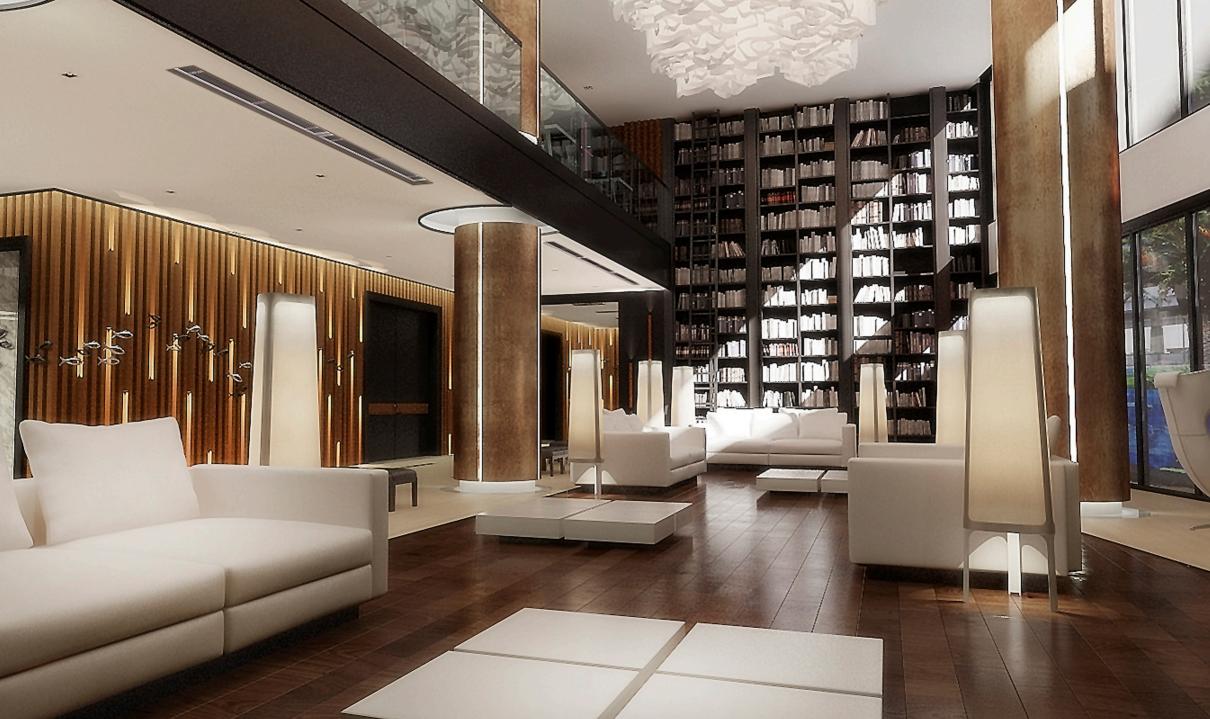

- Restaurant with Large Bar Area
- Full Property Service & Management
- Keycard Access
- 24 Hours Security & CCTV
- Satellite Television
- Free Wi-Fi Internet Throughout
- Massive Common Swimming Pool Surrounding 80% of the Entire Development
- Swim-Up Pool Bar
- Kids Club Room w/ Staff to Supervise & Babysitting Service
- Children's Fun Pool and Play Area

- Large Landscaped Gardens/Common Areas
- Full Commercial Grade Gym/Fitness Room w/ Sauna and Steam Rooms, Jacuzzi
- 24 Hour Lobby/Reception
- Fully Equipped Sundries Shop
- Double Walls Separating Each Unit for Complete Privacy
- LED Lighting Throughout
- Well Over 100 Covered Parking Spaces
- Long-Term Common Storage Rooms Available
- Oversized Elevators for Convenient Access in all Buildings
- Free Shuttle Service