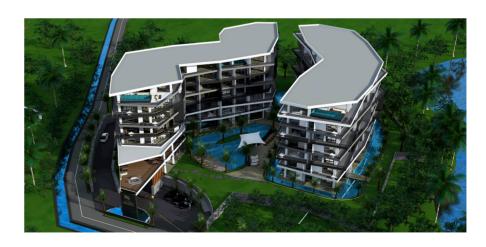

urant with Large Bar Area
- Full Property Service & Management
- Keycard Access
- 24 Hours Security & CCTV
- Satellite Television
- Free Wi-Fi Internet Throughout
- Massive Common Swimming Pool Surrounding 80% of the Entire Development
- Swim-Up Pool Bar
- Kids Club Room w/ Staff to Supervise & Babysitting Service
- Children's Fun Pool and Play Area

- Large Landscaped Gardens/Common Areas
- Full Commercial Grade Gym/Fitness Room w/ Sauna and Steam Rooms, Jacuzzi
- 24 Hour Lobby/Reception
- Fully Equipped Sundries Shop
- Double Walls Separating Each Unit for Complete Privacy
- LED Lighting Throughout
- Well Over 100 Covered Parking Spaces
- Long-Term Common Storage Rooms Available
- Oversized Elevators for Convenient Access in all Buildings
- Free Shuttle Service



# THE EXTERIORS











## RESTAURANT AND FACILITIES AREA











### Total 115 units









# ROOM TYPE B









# ROOM TYPE C









# ROOM TYPE F





















INDOOR PARKING 1 & 2

GROUND FLOOR PLAN





 $2^{\text{ND}}$  FLOOR PLAN

3<sup>RD</sup> FLOOR PLAN





4<sup>TH</sup> FLOOR PLAN

5<sup>™</sup> FLOOR PLAN





6<sup>TH</sup> FLOOR PLAN

 $7^{\text{TH}}$  FLOOR PLAN



### LOCATION



Conveniently located in the heart of the Bang Tao Laguna area and just minutes away from Phuket's world renowned white sand beaches, Lake Avenue is also within comfortable walking distance to the Boat Avenue/Villa Market entertainment area which offers a multitude of shopping boutiques, restaurants, bars and overall vibrant bustling nightlife.

Lake Avenue is within 15 - 20 minutes drive from the mos