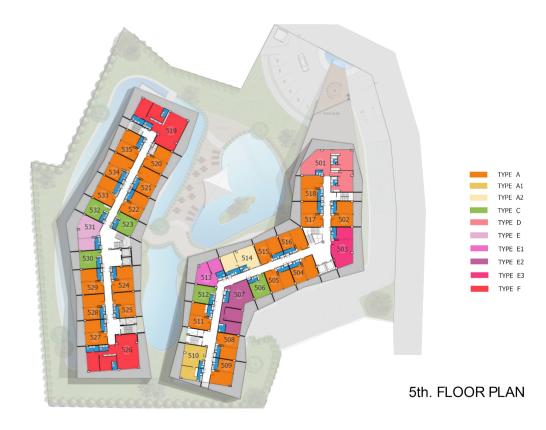

### Total 115 units

# ROOM TYPE F

INDOOR PARKING 1 & 2

GROUND FLOOR PLAN

 $2^{\text{ND}}$  FLOOR PLAN

3<sup>RD</sup> FLOOR PLAN

4<sup>TH</sup> FLOOR PLAN

5<sup>™</sup> FLOOR PLAN

6<sup>TH</sup> FLOOR PLAN