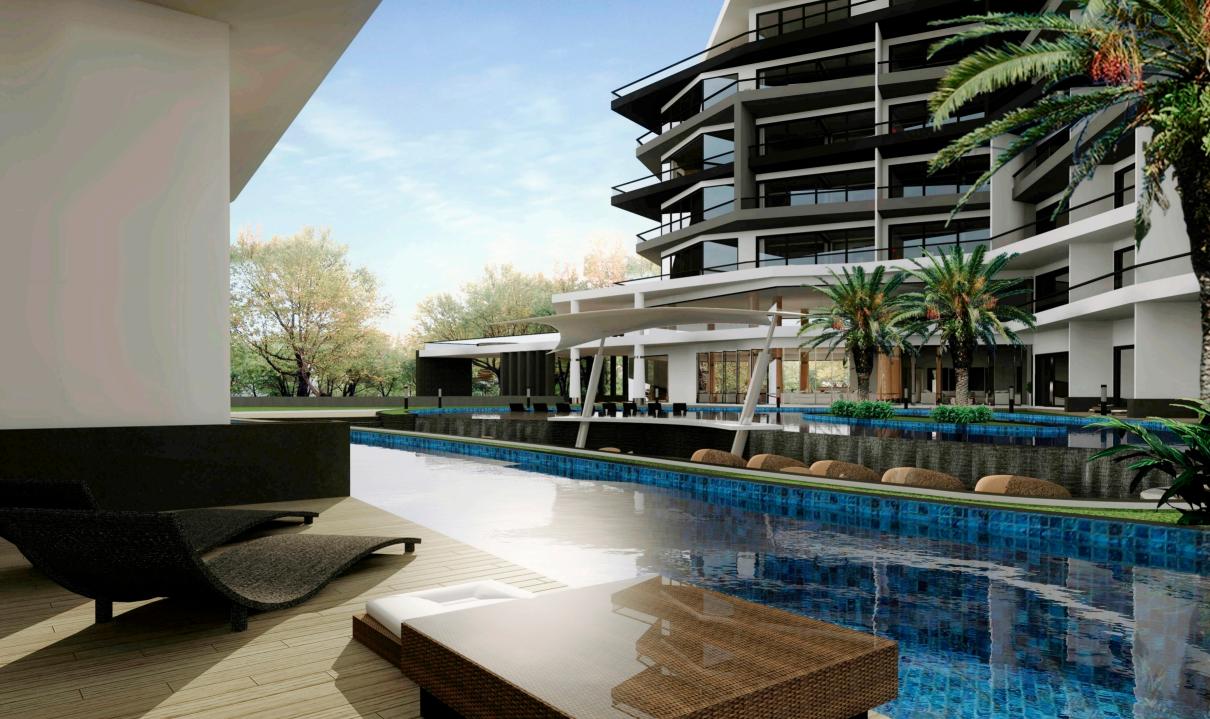

- Restaurant with Large Bar Area
- Full Property Service & Management
- Keycard Access
- 24 Hours Security & CCTV
- Satellite Television
- Free Wi-Fi Internet Throughout
- Massive Common Swimming Pool Surrounding 80% of the Entire Development
- Swim-Up Pool Bar
- Kids Club Room w/ Staff to Supervise & Babysitting Service
- Children's Fun Pool and Play Area

- Large Landscaped Gardens/Common Areas
- Full Commercial Grade Gym/Fitness Room w/ Sauna and Steam Rooms, Jacuzzi
- 24 Hour Lobby/Reception
- Fully Equipped Sundries Shop
- Double Walls Separating Each Unit for Complete Privacy
- LED Lighting Throughout
- Well Over 100 Covered Parking Spaces
- Long-Term Common Storage Rooms Available
- Oversized Elevators for Convenient Access in all Buildings
- Free Shuttle Service