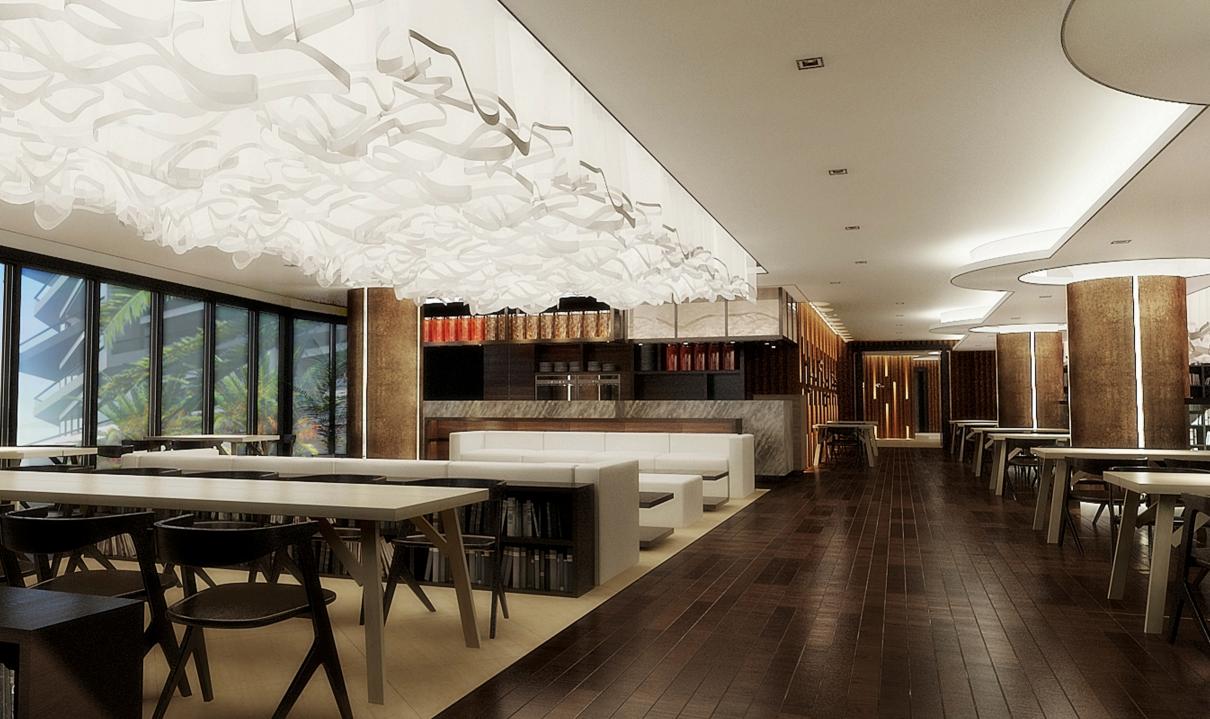

ant with Large Bar Area
- Full Property Service & Management
- Keycard Access
- 24 Hours Security & CCTV
- Satellite Television
- Free Wi-Fi Internet Throughout
- Massive Common Swimming Pool Surrounding 80% of the Entire Development
- Swim-Up Pool Bar
- Kids Club Room w/ Staff to Supervise & Babysitting Service
- Children's Fun Pool and Play Area

- Large Landscaped Gardens/Common Areas
- Full Commercial Grade Gym/Fitness Room w/ Sauna and Steam Rooms, Jacuzzi
- 24 Hour Lobby/Reception
- Fully Equipped Sundries Shop
- Double Walls Separating Each Unit for Complete Privacy
- LED Lighting Throughout
- Well Over 100 Covered Parking Spaces
- Long-Term Common Storage Rooms Available
- Oversized Elevators for Convenient Access in all Buildings
- Free Shuttle Service



# THE EXTERIORS











## RESTAURANT AND FACILITIES AREA











### Total 115 units









# ROOM TYPE B









# ROOM TYPE C









# ROOM TYPE F





















INDOOR PARKING 1 & 2

GROUND FLOOR PLAN





 $2^{\text{ND}}$  FLOOR PLAN

3<sup>RD</sup> FLOOR PLAN





4<sup>TH</sup> FLOOR PLAN

5<sup>™</sup> FLOOR PLAN





6<sup>TH</sup> FLOOR PLAN

 $7^{\text{TH}}$  FLOOR PLAN



### LOCATION



Conveniently located in the heart of the Bang Tao Laguna area and just minutes away from Phuket's world renowned white sand beaches, Lake Avenue is also within comfortable walking distance to the Boat Avenue/Villa Market entertainment area which offers a multitude of shopping boutiques, restaurants, bars and overall vibrant bustling nightlife.

Lake Avenue is within 15 - 20 minutes drive from the most