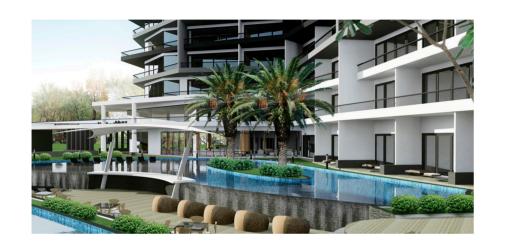

## RESTAURANT AND FACILITIES AREA

- Restaurant with Large Bar Area
- Full Property Service & Management
- Keycard Access
- 24 Hours Security & CCTV
- Satellite Television
- Free Wi-Fi Internet Throughout
- Massive Common Swimming Pool Surrounding 80% of the Entire Development
- Swim-Up Pool Bar
- Kids Club Room w/ Staff to Supervise & Babysitting Service
- Children's Fun Pool and Play Area