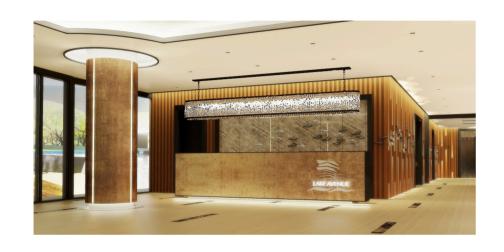

- Large Landscaped Gardens/Common Areas
- Full Commercial Grade Gym/Fitness Room w/ Sauna and Steam Rooms, Jacuzzi
- 24 Hour Lobby/Reception
- Fully Equipped Sundries Shop
- Double Walls Separating Each Unit for Complete Privacy
- LED Lighting Throughout
- Well Over 100 Covered Parking Spaces
- Long-Term Common Storage Rooms Available
- Oversized Elevators for Convenient Access in all Buildings
- Free Shuttle Service