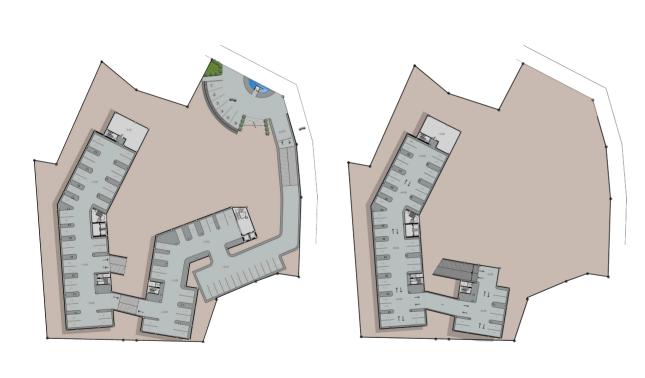

# ROOM TYPE F

INDOOR PARKING 1 & 2

GROUND FLOOR PLAN

 $2^{\text{ND}}$  FLOOR PLAN

3<sup>RD</sup> FLOOR PLAN

4<sup>TH</sup> FLOOR PLAN

5<sup>™</sup> FLOOR PLAN

6<sup>TH</sup> FLOOR PLAN