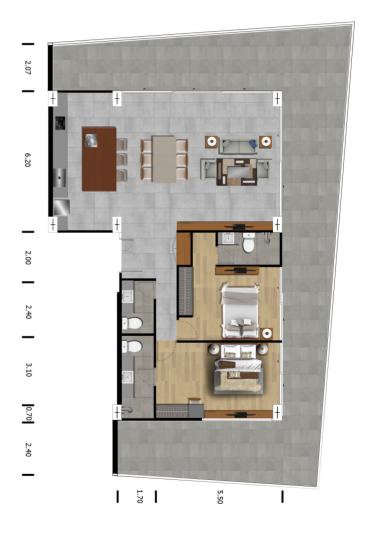

# ROOM TYPE B

# ROOM TYPE C

# ROOM TYPE F

INDOOR PARKING 1 & 2

GROUND FLOOR PLAN

 $2^{\text{ND}}$  FLOOR PLAN

3<sup>RD</sup> FLOOR PLAN

4<sup>TH</sup> FLOOR PLAN

5<sup>™</sup> FLOOR PLAN

6<sup>TH</sup> FLOOR PLAN