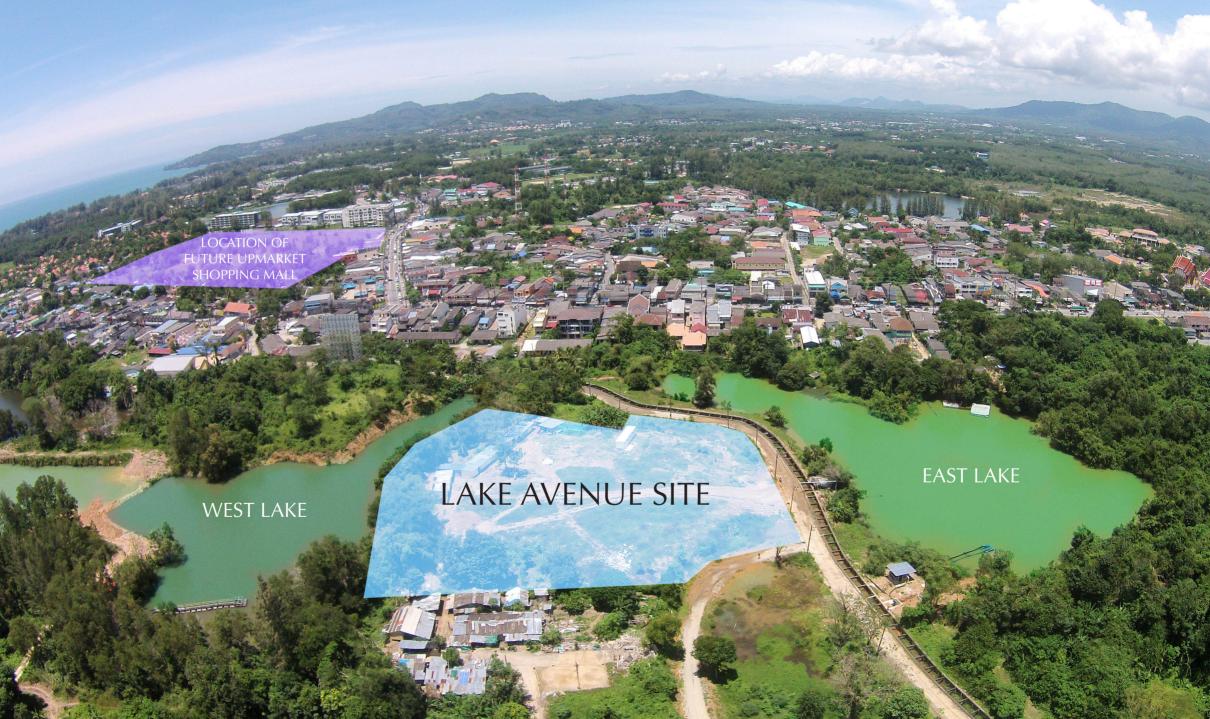

### LOCATION

Conveniently located in the heart of the Bang Tao Laguna area and just minutes away from Phuket's world renowned white sand beaches, Lake Avenue is also within comfortable walking distance to the Boat Avenue/Villa Market entertainment area which offers a multitude of shopping boutiques, restaurants, bars and overall vibrant bustling nightlife.

Lake Avenue is within 15 - 20 minutes drive from the most popular destinations including: Central Festival Shopping Mall, Tesco Lotus, Big C, Phuket Town, International Schools, Bangkok Phuket Hospital, Royal Phuket Marina, Boat Lagoon, Phuket International Airport, and much, much more.