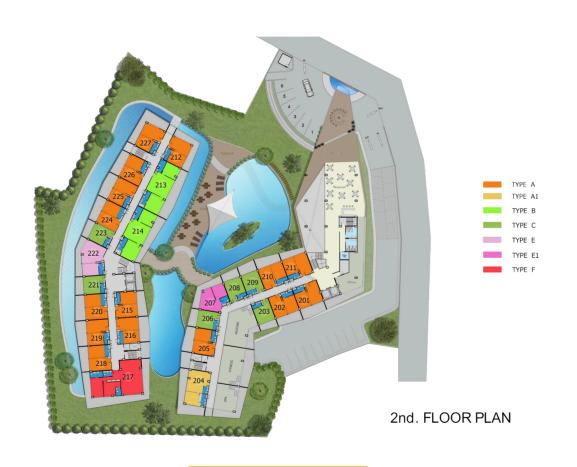

# ROOM TYPE F

INDOOR PARKING 1 & 2

GROUND FLOOR PLAN

 $2^{\text{ND}}$  FLOOR PLAN

3<sup>RD</sup> FLOOR PLAN

4<sup>TH</sup> FLOOR PLAN

5<sup>™</sup> FLOOR PLAN

6<sup>TH</sup> FLOOR PLAN