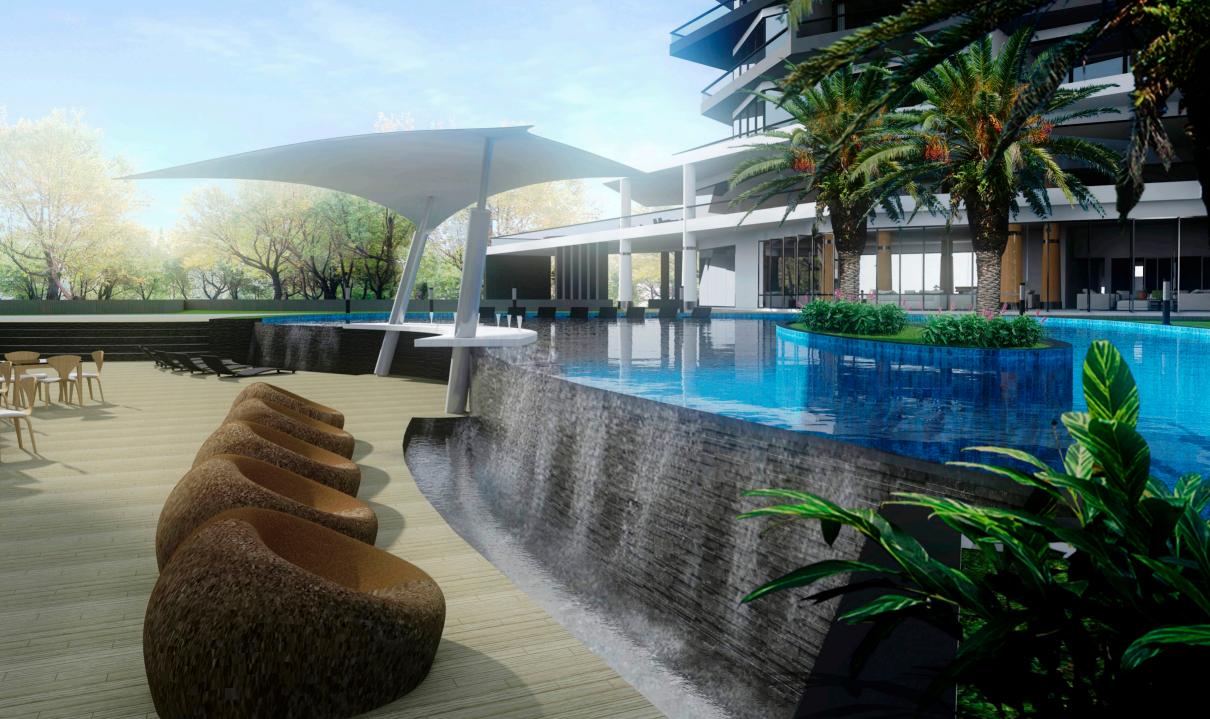

- Restaurant with Large Bar Area
- Full Property Service & Management
- Keycard Access
- 24 Hours Security & CCTV
- Satellite Television
- Free Wi-Fi Internet Throughout
- Massive Common Swimming Pool Surrounding 80% of the Entire Development
- Swim-Up Pool Bar
- Kids Club Room w/ Staff to Supervise & Babysitting Service
- Children's Fun Pool and Play Area

- Large Landscaped Gardens/Common Areas
- Full Commercial Grade Gym/Fitness Room w/ Sauna and Steam Rooms, Jacuzzi
- 24 Hour Lobby/Reception
- Fully Equipped Sundries Shop
- Double Walls Separating Each Unit for Complete Privacy
- LED Lighting Throughout
- Well Over 100 Covered Parking Spaces
- Long-Term Common Storage Rooms Available
- Oversized Elevators for Convenient Access in all Buildings
- Free Shuttle Service