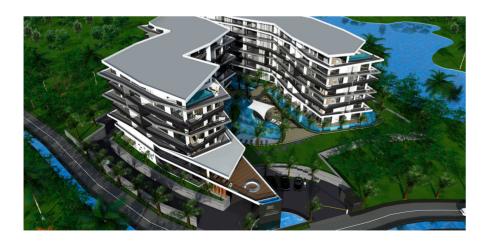

taurant with Large Bar Area
- Full Property Service & Management
- Keycard Access
- 24 Hours Security & CCTV
- Satellite Television
- Free Wi-Fi Internet Throughout
- Massive Common Swimming Pool Surrounding 80% of the Entire Development
- Swim-Up Pool Bar
- Kids Club Room w/ Staff to Supervise & Babysitting Service
- Children's Fun Pool and Play Area

- Large Landscaped Gardens/Common Areas
- Full Commercial Grade Gym/Fitness Room w/ Sauna and Steam Rooms, Jacuzzi
- 24 Hour Lobby/Reception
- Fully Equipped Sundries Shop
- Double Walls Separating Each Unit for Complete Privacy
- LED Lighting Throughout
- Well Over 100 Covered Parking Spaces
- Long-Term Common Storage Rooms Available
- Oversized Elevators for Convenient Access in all Buildings
- Free Shuttle Service



# THE EXTERIORS











## RESTAURANT AND FACILITIES AREA











### Total 115 units









# ROOM TYPE B









# ROOM TYPE C









# ROOM TYPE F





















INDOOR PARKING 1 & 2

GROUND FLOOR PLAN





 $2^{\text{ND}}$  FLOOR PLAN

3<sup>RD</sup> FLOOR PLAN





4<sup>TH</sup> FLOOR PLAN

5<sup>™</sup> FLOOR PLAN





6<sup>TH</sup> FLOOR PLAN

 $7^{\text{TH}}$  FLOOR PLAN



### LOCATION



Conveniently located in the heart of the Bang Tao Laguna area and just minutes away from Phuket's world renowned white sand beaches, Lake Avenue is also within comfortable walking distance to the Boat Avenue/Villa Market entertainment area which offers a multitude of shopping boutiques, restaurants, bars and overall vibrant bustling nightlife.

Lake Avenue is within 15 - 20 minutes drive from the m