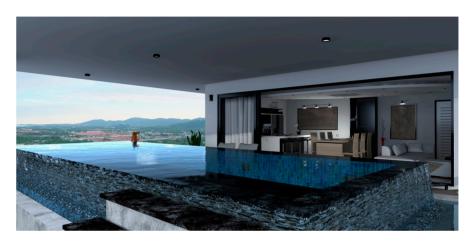

et Throughout
- Massive Common Swimming Pool Surrounding 80% of the Entire Development
- Swim-Up Pool Bar
- Kids Club Room w/ Staff to Supervise & Babysitting Service
- Children's Fun Pool and Play Area

- Large Landscaped Gardens/Common Areas
- Full Commercial Grade Gym/Fitness Room w/ Sauna and Steam Rooms, Jacuzzi
- 24 Hour Lobby/Reception
- Fully Equipped Sundries Shop
- Double Walls Separating Each Unit for Complete Privacy
- LED Lighting Throughout
- Well Over 100 Covered Parking Spaces
- Long-Term Common Storage Rooms Available
- Oversized Elevators for Convenient Access in all Buildings
- Free Shuttle Service



# THE EXTERIORS











## RESTAURANT AND FACILITIES AREA











### Total 115 units









# ROOM TYPE B









# ROOM TYPE C









# ROOM TYPE F





















INDOOR PARKING 1 & 2

GROUND FLOOR PLAN





 $2^{\text{ND}}$  FLOOR PLAN

3<sup>RD</sup> FLOOR PLAN





4<sup>TH</sup> FLOOR PLAN

5<sup>™</sup> FLOOR PLAN





6<sup>TH</sup> FLOOR PLAN

 $7^{\text{TH}}$  FLOOR PLAN



### LOCATION



Conveniently located in the heart of the Bang Tao Laguna area and just minutes away from Phuket's world renowned white sand beaches, Lake Avenue is also within comfortable walking distance to the Boat Avenue/Villa Market entertainment area which offers a multitude of shopping boutiques, restaurants, bars and overall vibrant bustling nightlife.

Lake Avenue is within 15 - 20 minutes drive from the most popular destinations including: Central Festival Shopping Mall, Tesco Lotus, Big C, Phuket Town, International Schools, Bangkok Phuket Hospital, Ro