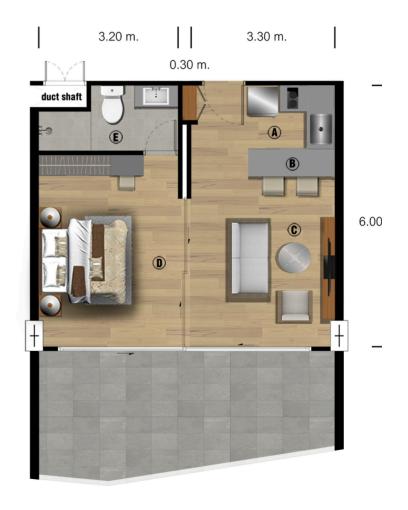

### Total 115 units

# ROOM TYPE B

# ROOM TYPE C

# ROOM TYPE F

INDOOR PARKING 1 & 2

GROUND FLOOR PLAN

 $2^{\text{ND}}$  FLOOR PLAN

3<sup>RD</sup> FLOOR PLAN

4<sup>TH</sup> FLOOR PLAN

5<sup>™</sup> FLOOR PLAN

6<sup>TH</sup> FLOOR PLAN