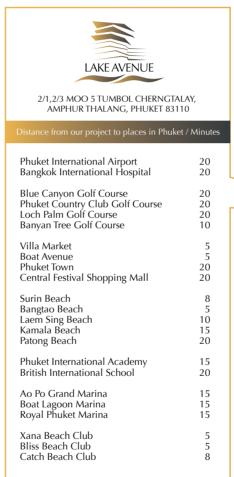

### LOCATION

Conveniently located in the heart of the Bang Tao Laguna area and just minutes away from Phuket's world renowned white sand beaches, Lake Avenue is also within comfortable walking distance to the Boat Avenue/Villa Market entertainment area which offers a multitude of shopping boutiques, restaurants, bars and overall vibrant bustling nightlife.

Lake Avenue is within 15 - 20 minutes drive from the most popular destinations including: Central Festival Shopping Mall, Tesco Lotus, Big C, Phuket Town, International Schools, Bangkok Phuket Hospital, Royal Phuket Marina, Boat Lagoon, Phuket International Airport, and much, much more.