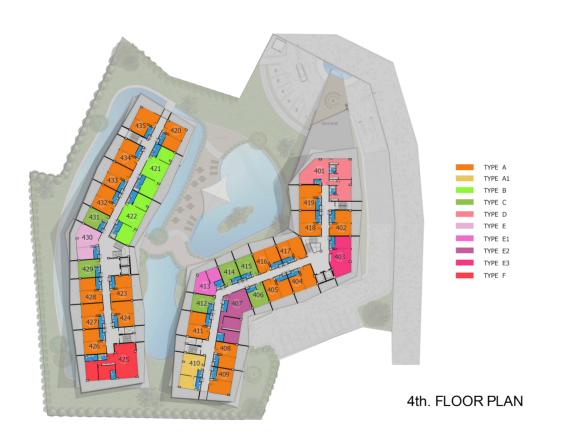

# ROOM TYPE F

INDOOR PARKING 1 & 2

GROUND FLOOR PLAN

 $2^{\text{ND}}$  FLOOR PLAN

3<sup>RD</sup> FLOOR PLAN

4<sup>TH</sup> FLOOR PLAN

5<sup>™</sup> FLOOR PLAN

6<sup>TH</sup> FLOOR PLAN