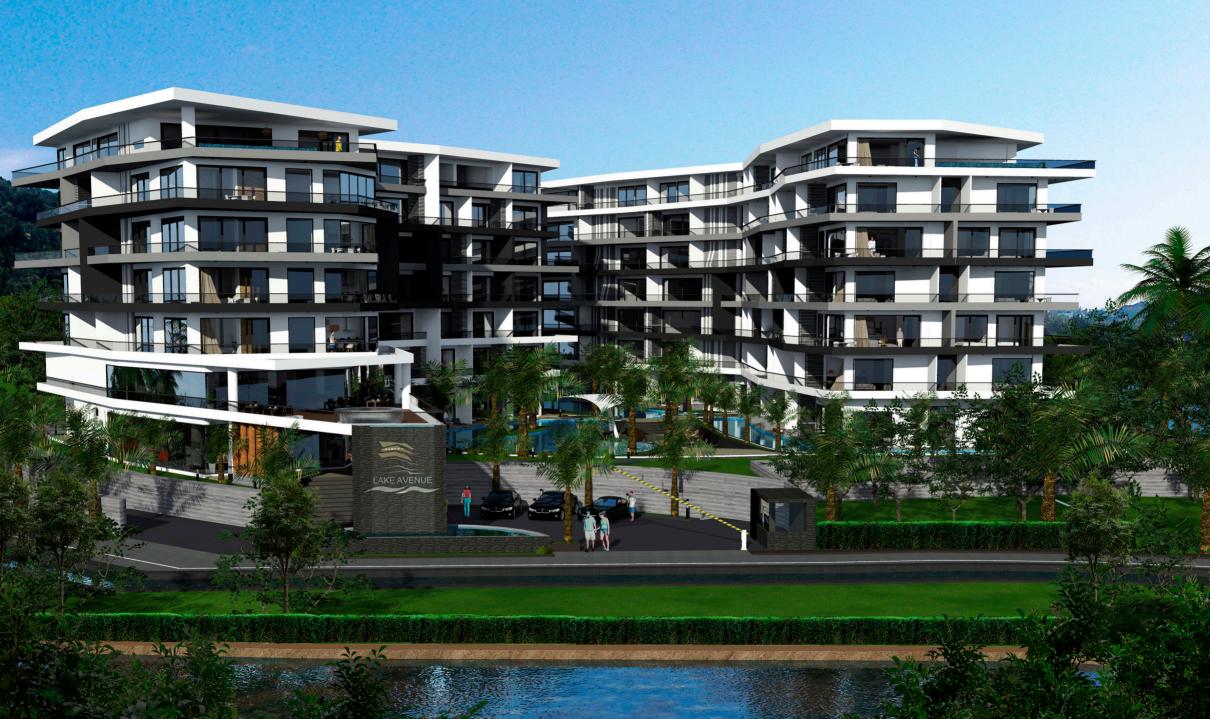

- Restaurant with Large Bar Area
- Full Property Service & Management
- Keycard Access
- 24 Hours Security & CCTV
- Satellite Television
- Free Wi-Fi Internet Throughout
- Massive Common Swimming Pool Surrounding 80% of the Entire Development
- Swim-Up Pool Bar
- Kids Club Room w/ Staff to Supervise & Babysitting Service
- Children's Fun Pool and Play Area

- Large Landscaped Gardens/Common Areas
- Full Commercial Grade Gym/Fitness Room w/ Sauna and Steam Rooms, Jacuzzi
- 24 Hour Lobby/Reception
- Fully Equipped Sundries Shop
- Double Walls Separating Each Unit for Complete Privacy
- LED Lighting Throughout
- Well Over 100 Covered Parking Spaces
- Long-Term Common Storage Rooms Available
- Oversized Elevators for Convenient Access in all Buildings
- Free Shuttle Service



# THE EXTERIORS











## RESTAURANT AND FACILITIES AREA











### Total 115 units









# ROOM TYPE B









# ROOM TYPE C









# ROOM TYPE F





















INDOOR PARKING 1 & 2

GROUND FLOOR PLAN





 $2^{\text{ND}}$  FLOOR PLAN

3<sup>RD</sup> FLOOR PLAN





4<sup>TH</sup> FLOOR PLAN

5<sup>™</sup> FLOOR PLAN





6<sup>TH</sup> FLOOR PLAN

 $7^{\text{TH}}$  FLOOR PLAN



### LOCATION



Conveniently located in the heart of the Bang Tao Laguna area and just minutes away from Phuket's world renowned white sand beaches, Lake Avenue is also within comfortable walking distance to the Boat Avenue/Villa Market entertainment area which offers a multitude of shopping boutiques, restaurants, bars and overall vibrant bustling nightlife.

Lake Avenue is within 15 - 20 m