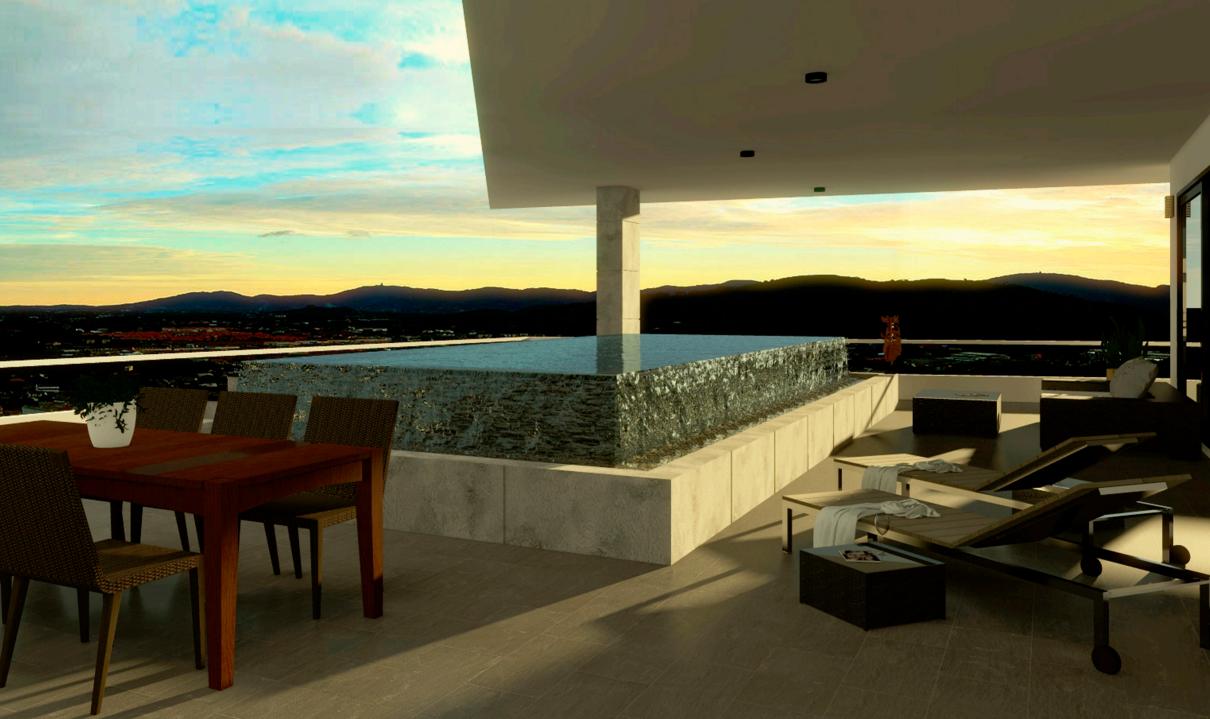

- Restaurant with Large Bar Area
- Full Property Service & Management
- Keycard Access
- 24 Hours Security & CCTV
- Satellite Television
- Free Wi-Fi Internet Throughout
- Massive Common Swimming Pool Surrounding 80% of the Entire Development
- Swim-Up Pool Bar
- Kids Club Room w/ Staff to Supervise & Babysitting Service
- Children's Fun Pool and Play Area

- Large Landscaped Gardens/Common Areas
- Full Commercial Grade Gym/Fitness Room w/ Sauna and Steam Rooms, Jacuzzi
- 24 Hour Lobby/Reception
- Fully Equipped Sundries Shop
- Double Walls Separating Each Unit for Complete Privacy
- LED Lighting Throughout
- Well Over 100 Covered Parking Spaces
- Long-Term Common Storage Rooms Available
- Oversized Elevators for Convenient Access in all Buildings
- Free Shuttle Service