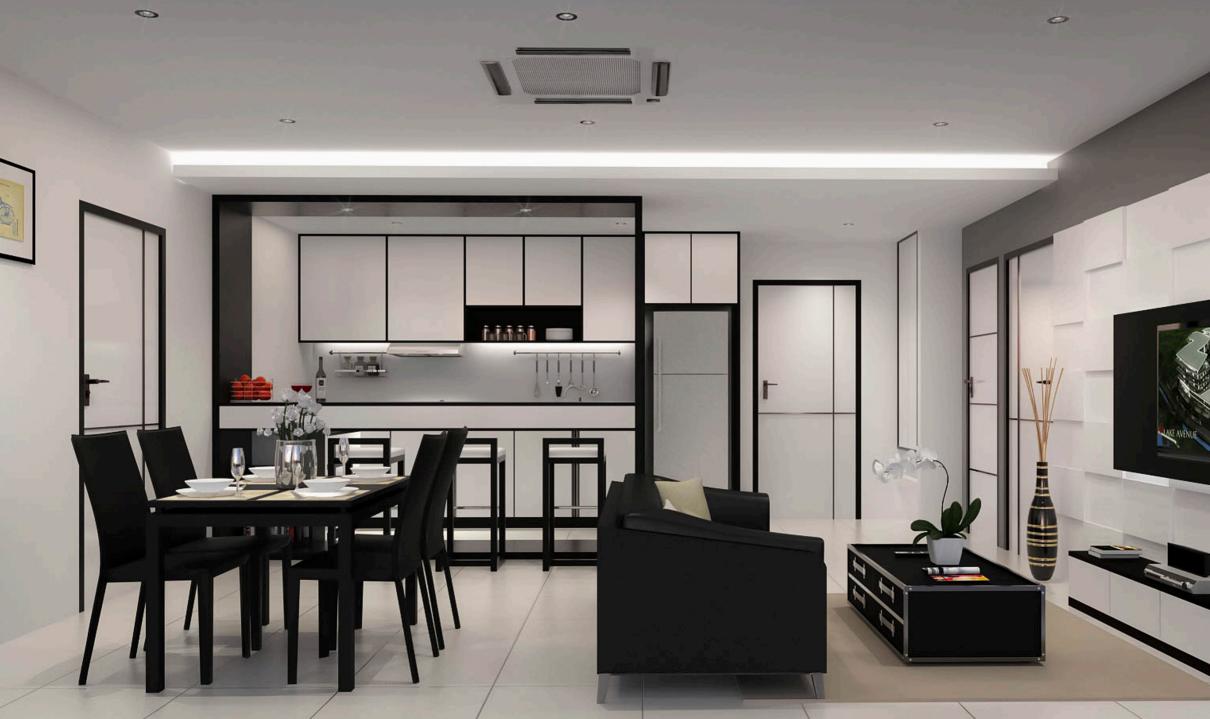

ess
- 24 Hours Security & CCTV
- Satellite Television
- Free Wi-Fi Internet Throughout
- Massive Common Swimming Pool Surrounding 80% of the Entire Development
- Swim-Up Pool Bar
- Kids Club Room w/ Staff to Supervise & Babysitting Service
- Children's Fun Pool and Play Area

- Large Landscaped Gardens/Common Areas
- Full Commercial Grade Gym/Fitness Room w/ Sauna and Steam Rooms, Jacuzzi
- 24 Hour Lobby/Reception
- Fully Equipped Sundries Shop
- Double Walls Separating Each Unit for Complete Privacy
- LED Lighting Throughout
- Well Over 100 Covered Parking Spaces
- Long-Term Common Storage Rooms Available
- Oversized Elevators for Convenient Access in all Buildings
- Free Shuttle Service



# THE EXTERIORS











## RESTAURANT AND FACILITIES AREA











### Total 115 units









# ROOM TYPE B









# ROOM TYPE C









# ROOM TYPE F





















INDOOR PARKING 1 & 2

GROUND FLOOR PLAN





 $2^{\text{ND}}$  FLOOR PLAN

3<sup>RD</sup> FLOOR PLAN





4<sup>TH</sup> FLOOR PLAN

5<sup>™</sup> FLOOR PLAN





6<sup>TH</sup> FLOOR PLAN

 $7^{\text{TH}}$  FLOOR PLAN



### LOCATION



Conveniently located in the heart of the Bang Tao Laguna area and just minutes away from Phuket's world renowned white sand beaches, Lake Avenue is also within comfortable walking distance to the Boat Avenue/Villa Market entertainment area which offers a multitude of shopping boutiques, restaurants, bars and overall vibrant bustling nightlife.

Lake Avenue is within 15 - 20 minutes drive from the most popular destinations including: Central Festival Shopping Mall, Tesco Lotu