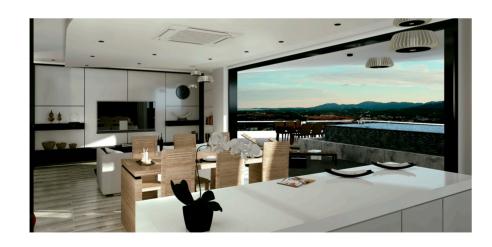

Throughout
- Massive Common Swimming Pool Surrounding 80% of the Entire Development
- Swim-Up Pool Bar
- Kids Club Room w/ Staff to Supervise & Babysitting Service
- Children's Fun Pool and Play Area

- Large Landscaped Gardens/Common Areas
- Full Commercial Grade Gym/Fitness Room w/ Sauna and Steam Rooms, Jacuzzi
- 24 Hour Lobby/Reception
- Fully Equipped Sundries Shop
- Double Walls Separating Each Unit for Complete Privacy
- LED Lighting Throughout
- Well Over 100 Covered Parking Spaces
- Long-Term Common Storage Rooms Available
- Oversized Elevators for Convenient Access in all Buildings
- Free Shuttle Service



# THE EXTERIORS











## RESTAURANT AND FACILITIES AREA











### Total 115 units









# ROOM TYPE B









# ROOM TYPE C









# ROOM TYPE F





















INDOOR PARKING 1 & 2

GROUND FLOOR PLAN





 $2^{\text{ND}}$  FLOOR PLAN

3<sup>RD</sup> FLOOR PLAN





4<sup>TH</sup> FLOOR PLAN

5<sup>™</sup> FLOOR PLAN





6<sup>TH</sup> FLOOR PLAN

 $7^{\text{TH}}$  FLOOR PLAN



### LOCATION



Conveniently located in the heart of the Bang Tao Laguna area and just minutes away from Phuket's world renowned white sand beaches, Lake Avenue is also within comfortable walking distance to the Boat Avenue/Villa Market entertainment area which offers a multitude of shopping boutiques, restaurants, bars and overall vibrant bustling nightlife.

Lake Avenue is within 15 - 20 minutes drive from the most popular destinations including: Central Festival Shopping Mall, Tesco Lotus, Big C, Phuket Town, International Schools, Bangkok Phuket Hospital, Roya