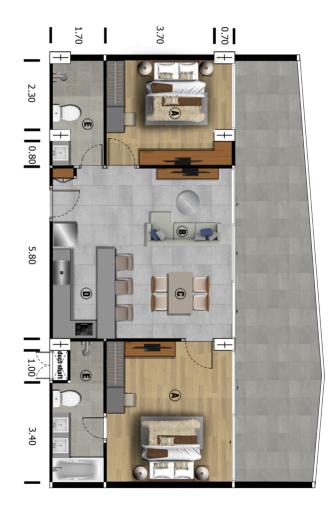

### Total 115 units

# ROOM TYPE F

INDOOR PARKING 1 & 2

GROUND FLOOR PLAN

 $2^{\text{ND}}$  FLOOR PLAN

3<sup>RD</sup> FLOOR PLAN

4<sup>TH</sup> FLOOR PLAN

5<sup>™</sup> FLOOR PLAN

6<sup>TH</sup> FLOOR PLAN