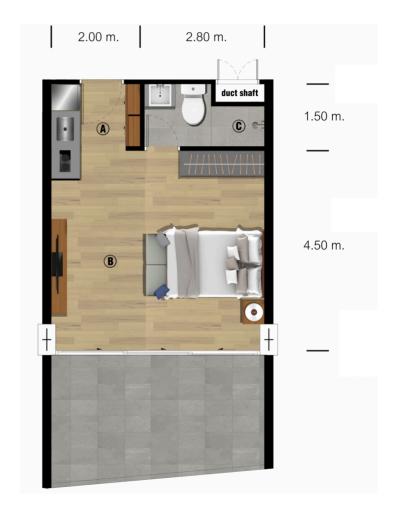

elevision
- Free Wi-Fi Internet Throughout
- Massive Common Swimming Pool Surrounding 80% of the Entire Development
- Swim-Up Pool Bar
- Kids Club Room w/ Staff to Supervise & Babysitting Service
- Children's Fun Pool and Play Area

- Large Landscaped Gardens/Common Areas
- Full Commercial Grade Gym/Fitness Room w/ Sauna and Steam Rooms, Jacuzzi
- 24 Hour Lobby/Reception
- Fully Equipped Sundries Shop
- Double Walls Separating Each Unit for Complete Privacy
- LED Lighting Throughout
- Well Over 100 Covered Parking Spaces
- Long-Term Common Storage Rooms Available
- Oversized Elevators for Convenient Access in all Buildings
- Free Shuttle Service



# THE EXTERIORS











## RESTAURANT AND FACILITIES AREA











### Total 115 units









# ROOM TYPE B









# ROOM TYPE C









# ROOM TYPE F





















INDOOR PARKING 1 & 2

GROUND FLOOR PLAN





 $2^{\text{ND}}$  FLOOR PLAN

3<sup>RD</sup> FLOOR PLAN





4<sup>TH</sup> FLOOR PLAN

5<sup>™</sup> FLOOR PLAN





6<sup>TH</sup> FLOOR PLAN

 $7^{\text{TH}}$  FLOOR PLAN



### LOCATION



Conveniently located in the heart of the Bang Tao Laguna area and just minutes away from Phuket's world renowned white sand beaches, Lake Avenue is also within comfortable walking distance to the Boat Avenue/Villa Market entertainment area which offers a multitude of shopping boutiques, restaurants, bars and overall vibrant bustling nightlife.

Lake Avenue is within 15 - 20 minutes drive from the most popular destinations including: Central Festival Shopping Mall, Tesco Lotus, Big C, Phuket Town, International Schools