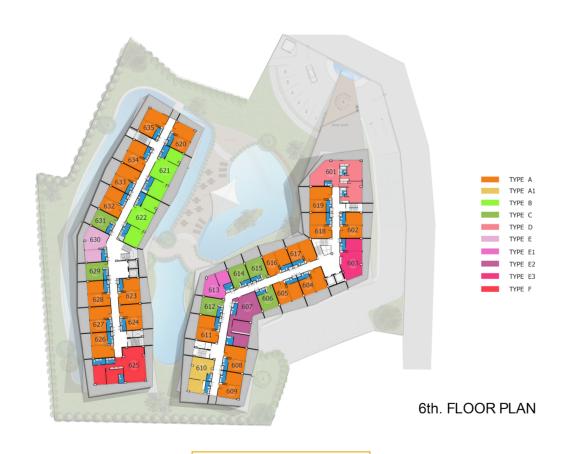

### Total 115 units

# ROOM TYPE F

INDOOR PARKING 1 & 2

GROUND FLOOR PLAN

 $2^{\text{ND}}$  FLOOR PLAN

3<sup>RD</sup> FLOOR PLAN

4<sup>TH</sup> FLOOR PLAN

5<sup>™</sup> FLOOR PLAN

6<sup>TH</sup> FLOOR PLAN