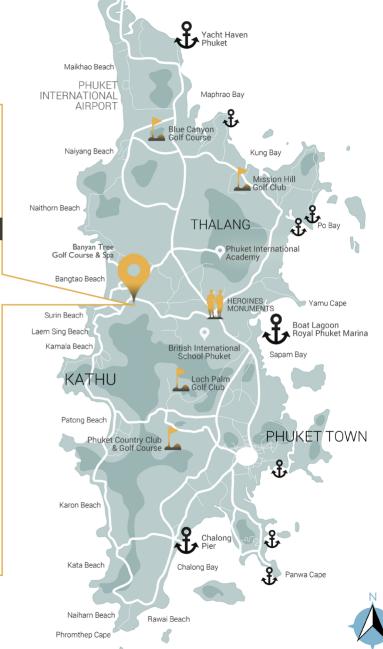

### LOCATION

Conveniently located in the heart of the Bang Tao Laguna area and just minutes away from Phuket's world renowned white sand beaches, Lake Avenue is also within comfortable walking distance to the Boat Avenue/Villa Market entertainment area which offers a multitude of shopping boutiques, restaurants, bars and overall vibrant bustling nightlife.

Lake Avenue is within 15 - 20 minutes drive from the most popular destinations including: Central Festival Shopping Mall, Tesco Lotus, Big C, Phuket Town, International Schools, Bangkok Phuket Hospital, Royal Phuket Marina, Boat Lagoon, Phuket International Airport, and much, much more.