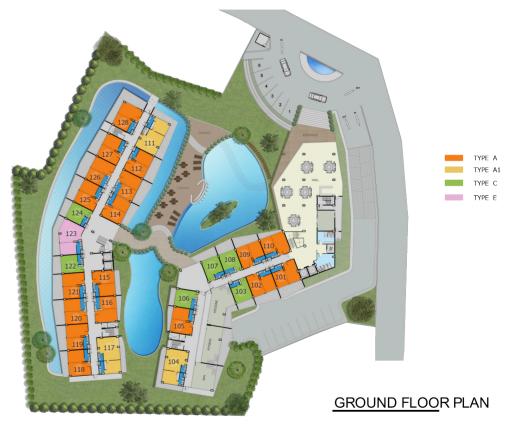

### Total 115 units

# ROOM TYPE F

INDOOR PARKING 1 & 2

GROUND FLOOR PLAN

 $2^{\text{ND}}$  FLOOR PLAN

3<sup>RD</sup> FLOOR PLAN

4<sup>TH</sup> FLOOR PLAN

5<sup>™</sup> FLOOR PLAN

6<sup>TH</sup> FLOOR PLAN