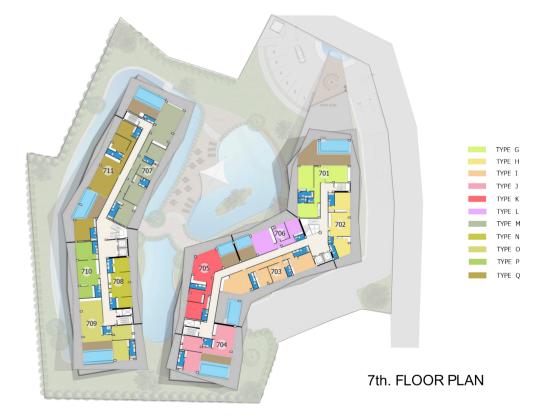

ildren's Fun Pool and Play Area

- Large Landscaped Gardens/Common Areas
- Full Commercial Grade Gym/Fitness Room w/ Sauna and Steam Rooms, Jacuzzi
- 24 Hour Lobby/Reception
- Fully Equipped Sundries Shop
- Double Walls Separating Each Unit for Complete Privacy
- LED Lighting Throughout
- Well Over 100 Covered Parking Spaces
- Long-Term Common Storage Rooms Available
- Oversized Elevators for Convenient Access in all Buildings
- Free Shuttle Service



# THE EXTERIORS











## RESTAURANT AND FACILITIES AREA











### Total 115 units









# ROOM TYPE B









# ROOM TYPE C









# ROOM TYPE F





















INDOOR PARKING 1 & 2

GROUND FLOOR PLAN





 $2^{\text{ND}}$  FLOOR PLAN

3<sup>RD</sup> FLOOR PLAN





4<sup>TH</sup> FLOOR PLAN

5<sup>™</sup> FLOOR PLAN





6<sup>TH</sup> FLOOR PLAN

 $7^{\text{TH}}$  FLOOR PLAN



### LOCATION



Conveniently located in the heart of the Bang Tao Laguna area and just minutes away from Phuket's world renowned white sand beaches, Lake Avenue is also within comfortable walking distance to the Boat Avenue/Villa Market entertainment area which offers a multitude of shopping boutiques, restaurants, bars and overall vibrant bustling nightlife.

Lake Avenue is within 15 - 20 minutes drive from the most popular destinations including: Central Festival Shopping Mall, Tesco Lotus, Big C, Phuket Town, International Schools, Bangkok Phuket Hospital, Royal Phuket Marina, Boat Lagoon, Phuket International Airport, and much, much more.









บริษัท โรซัล ซีพีเอช ตีเวลล็อปเม้นท์ จำกัด









### ABOUT THE DEVELOPER

Ro