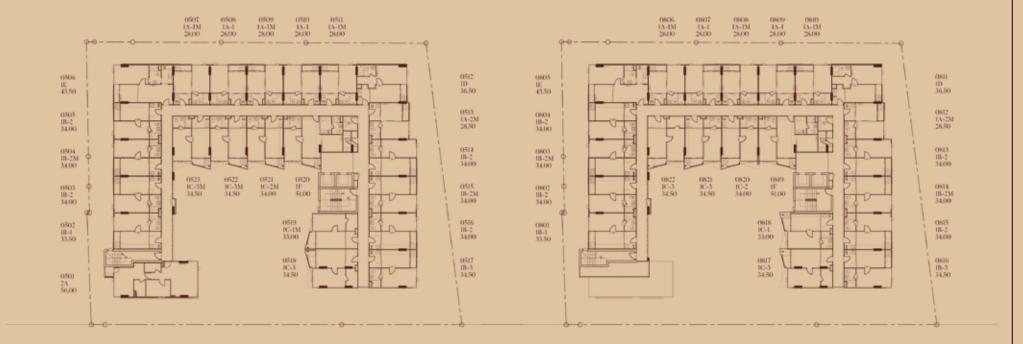

COMPUTER GENERATED

1 Bedroom 34 Sq.m. | Living Room

ART, ASTORY

GROUND FLOOR PLAN

2 FLOOR PLAN

Subject to change without prior notice.

3 FLOOR PLAN

4, 6 FLOOR PLAN

5,7 FLOOR PLAN

8 FLOOR PLAN

1 1 BEDROOM 28 SQ.M.

2 | 1 BEDROOM 34 SQ.M.

Subject to change without prior notice.

Subject to change without prior notice.

Subject to change without prior notice.

| LIFESTYLE                                                                       |                          |                             |                                                                                        |     |                                 | EDUCATION                                                                              |                   |     | HOSPITAL                                                          |                   |  |
|---------------------------------------------------------------------------------|--------------------------|-----------------------------|----------------------------------------------------------------------------------------|-----|---------------------------------|----------------------------------------------------------------------------------------|-------------------|-----|-------------------------------------------------------------------|-------------------|--|
| Lotus On Nut<br>The Beacon Place<br>Century On Nut<br>The Phyll<br>Big C On Nut | 400<br>450<br>450<br>650 | m.<br>m.<br>m.<br>m.<br>km. | Gateway Ekamai<br>Major Ekamai<br>Emporium / Emquartier<br>Terminal 21<br>Bangkok Mall | 6.5 | km.<br>km.<br>km.<br>km.<br>km. | Wells International School<br>Srivikorn School<br>Bangkok Prep<br>International School | 1.0<br>2.5<br>2.8 | km. | Kluaynamthai Hospital<br>Sukhumvit Hospital<br>Theptarin Hospital | 2.9<br>3.3<br>3.7 |  |
| On Nut Market                                                                   | 1.1                      | km.                         | Bitec Bangna                                                                           | 4.3 | km.                             | Bangkok University                                                                     | 3.4               | km. |                                                                   |                   |  |
| Summer Hill                                                                     | 19                       | km                          |                                                                                        |     |                                 | Ekamai International School                                                            | 4 8               | l/m |                                                                   |                   |  |