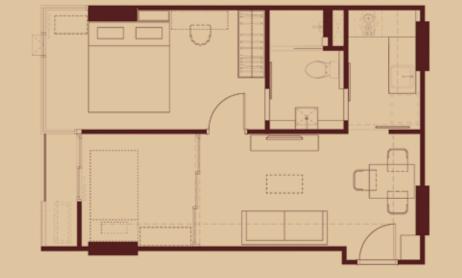

- Coppia Space
- Idea Space
- Fitness

- Recharge Zone
- Steam
- EV Charger

- Smart Locker
- CCTV / Security Officer
- Car Park

1 Bedroom 34 Sq.m. | Bedroom

The meaningful functional and emotional design of every details in the interior is beautifully crafted for you to feel the new experience of living in nature together with the new pleasure of life story.