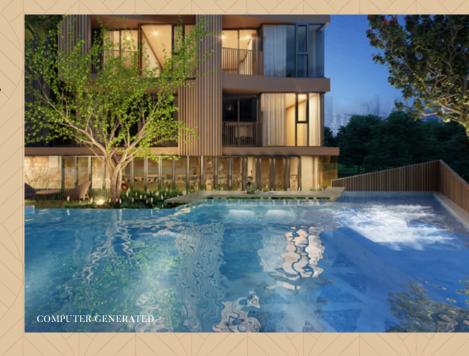

# ART, AVARIETY

The wonderful passive and active activities of nowadays urban lifestyle is fully provided around the residency which would be your daily inspiration to the new cozy recreation.

- Arte Pool
- Arte Bar
- Curva Garden

- Coppia Space
- Idea Space
- Fitness

- Recharge Zone
- Steam
- EV Charger

- Smart Locker
- CCTV / Security Officer
- Car Park

1 Bedroom 34 Sq.m. | Bedroom

The meaningful functional and emotional design of every details in the interior is beautifully crafted for you to feel the new experience of living in nature together with the new pleasure of life story.