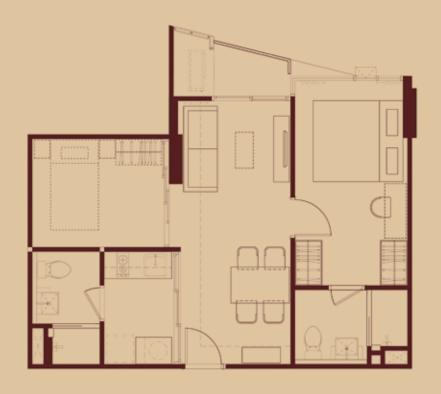

- Coppia Space
- Idea Space
- Fitness

- Recharge Zone
- Steam
- EV Charger

- Smart Locker
- CCTV / Security Officer
- Car Park

1 Bedroom 34 Sq.m. | Bedroom

The meaningful functional and emotional design of every details in the interior is beautifully crafted for you to feel the new experience of living in nature together with the new pleasure of life story.

COMPUTER GENERATED

1 Bedroom 34 Sq.m. | Living Room

ART, ASTORY

GROUND FLOOR PLAN

2 FLOOR PLAN

Subject to change without prior notice.

3 FLOOR PLAN

4, 6 FLOOR PLAN