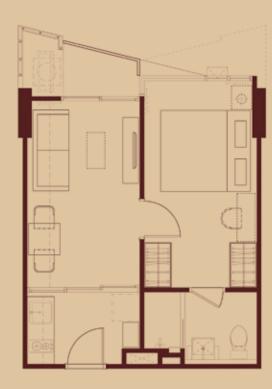

- Coppia Space
- Idea Space
- Fitness

- Recharge Zone
- Steam
- EV Charger

- Smart Locker
- CCTV / Security Officer
- Car Park

1 Bedroom 34 Sq.m. | Bedroom

The meaningful functional and emotional design of every details in the interior is beautifully crafted for you to feel the new experience of living in nature together with the new pleasure of life story.

COMPUTER GENERATED

1 Bedroom 34 Sq.m. | Living Room

ART, ASTORY

GROUND FLOOR PLAN

2 FLOOR PLAN

Subject to change without prior notice.

3 FLOOR PLAN

4, 6 FLOOR PLAN

5,7 FLOOR PLAN

8 FLOOR PLAN

1 1 BEDROOM 28 SQ.M.

2 | 1 BEDROOM 34 SQ.M.

Subject to change without prior notice.

Subject to change without prior notice.

Subject to change without prior notice.

| LIFESTYLE                                                                       |                          |                             |                                                                                        |     |                                 | EDUCATION                                                                              |                   |     | HOSPITAL                                                          |                   |  |
|---------------------------------------------------------------------------------|--------------------------|-----------------------------|----------------------------------------------------------------------------------------|-----|---------------------------------|----------------------------------------------------------------------------------------|-------------------|-----|-------------------------------------------------------------------|-------------------|--|
| Lotus On Nut<br>The Beacon Place<br>Century On Nut<br>The Phyll<br>Big C On Nut | 400<br>450<br>450<br>650 | m.<br>m.<br>m.<br>m.<br>km. | Gateway Ekamai<br>Major Ekamai<br>Emporium / Emquartier<br>Terminal 21<br>Bangkok Mall | 6.5 | km.<br>km.<br>km.<br>km.<br>km. | Wells International School<br>Srivikorn School<br>Bangkok Prep<br>International School | 1.0<br>2.5<br>2.8 | km. | Kluaynamthai Hospital<br>Sukhumvit Hospital<br>Theptarin Hospital | 2.9<br>3.3<br>3.7 |  |
| On Nut Market                                                                   | 1.1                      | km.                         | Bitec Bangna                                                                           | 4.3 | km.                             | Bangkok University                                                                     | 3.4               | km. |                                                                   |                   |  |
| Summer Hill                                                                     | 19                       | km                          |                                                                                        |     |                                 | Ekamai International School                                                            | 4 8               | l/m |                                                                   |                   |  |