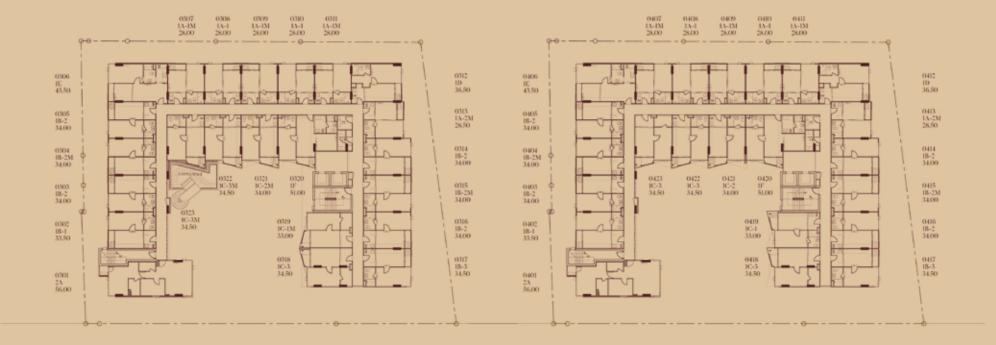

COMPUTER GENERATED

1 Bedroom 34 Sq.m. | Living Room

ART, ASTORY

GROUND FLOOR PLAN

2 FLOOR PLAN

Subject to change without prior notice.

3 FLOOR PLAN

4, 6 FLOOR PLAN

5,7 FLOOR PLAN

8 FLOOR PLAN

1 1 BEDROOM 28 SQ.M.

2 | 1 BEDROOM 34 SQ.M.

Subject to change without prior notice.

Subject to change without prior notice.

Subject to change without prior notice.

| LIFESTYLE                                                                       |                          |                             |                                                                                        |     |                                 | EDUCATION                                                                              |                   |     | HOSPITAL                                                          |                   |  |
|---------------------------------------------------------------------------------|--------------------------|-----------------------------|----------------------------------------------------------------------------------------|-----|---------------------------------|----------------------------------------------------------------------------------------|-------------------|-----|-------------------------------------------------------------------|-------------------|--|
| Lotus On Nut<br>The Beacon Place<br>Century On Nut<br>The Phyll<br>Big C On Nut | 400<br>450<br>450<br>650 | m.<br>m.<br>m.<br>m.<br>km. | Gateway Ekamai<br>Major Ekamai<br>Emporium / Emquartier<br>Terminal 21<br>Bangkok Mall | 6.5 | km.<br>km.<br>km.<br>km.<br>km. | Wells International School<br>Srivikorn School<br>Bangkok Prep<br>International School | 1.0<br>2.5<br>2.8 | km. | Kluaynamthai Hospital<br>Sukhumvit Hospital<br>Theptarin Hospital | 2.9<br>3.3<br>3.7 |  |
| On Nut Market                                                                   | 1.1                      | km.                         | Bitec Bangna                                                                           | 4.3 | km.                             | Bangkok University                                                                     | 3.4               | km. |                                                                   |                   |  |
| Summer Hill                                                                     | 19                       | km                          |                                                                                        |     |                                 | Ekamai International School                                                            | 4 8               | l/m |                                                                   |                   |  |