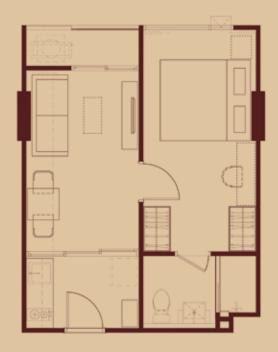

- Coppia Space
- Idea Space
- Fitness

- Recharge Zone
- Steam
- EV Charger

- Smart Locker
- CCTV / Security Officer
- Car Park

1 Bedroom 34 Sq.m. | Bedroom

The meaningful functional and emotional design of every details in the interior is beautifully crafted for you to feel the new experience of living in nature together with the new pleasure of life story.

COMPUTER GENERATED

1 Bedroom 34 Sq.m. | Living Room

ART, ASTORY

GROUND FLOOR PLAN

2 FLOOR PLAN

Subject to change without prior notice.

3 FLOOR PLAN

4, 6 FLOOR PLAN

5,7 FLOOR PLAN

8 FLOOR PLAN

1 1 BEDROOM 28 SQ.M.

2 | 1 BEDROOM 34 SQ.M.

Subject to change without prior notice.

Subject to change without prior notice.

Subject to change without prior notice.

| LIFESTYLE                                                                       |                          |                             |                                                                                        |     |                                 | EDUCATION                                                                              |                   |     | HOSPITAL                                                          |                   |  |
|---------------------------------------------------------------------------------|--------------------------|-----------------------------|----------------------------------------------------------------------------------------|-----|---------------------------------|----------------------------------------------------------------------------------------|-------------------|-----|-------------------------------------------------------------------|-------------------|--|
| Lotus On Nut<br>The Beacon Place<br>Century On Nut<br>The Phyll<br>Big C On Nut | 400<br>450<br>450<br>650 | m.<br>m.<br>m.<br>m.<br>km. | Gateway Ekamai<br>Major Ekamai<br>Emporium / Emquartier<br>Terminal 21<br>Bangkok Mall | 6.5 | km.<br>km.<br>km.<br>km.<br>km. | Wells International School<br>Srivikorn School<br>Bangkok Prep<br>International School | 1.0<br>2.5<br>2.8 | km. | Kluaynamthai Hospital<br>Sukhumvit Hospital<br>Theptarin Hospital | 2.9<br>3.3<br>3.7 |  |
| On Nut Market                                                                   | 1.1                      | km.                         | Bitec Bangna                                                                           | 4.3 | km.                             | Bangkok University                                                                     | 3.4               | km. |                                                                   |                   |  |
| Summer Hill                                                                     | 19                       | km                          |                                                                                        |     |                                 | Ekamai International School                                                            | 4 8               | l/m |                                                                   |                   |  |