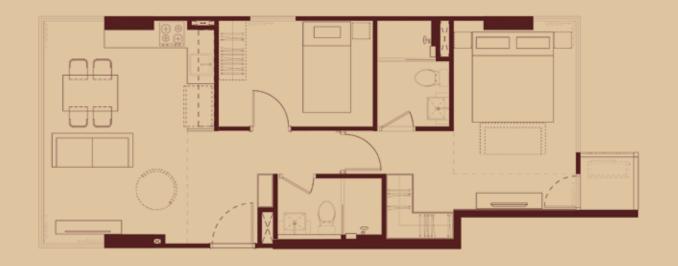

- Coppia Space
- Idea Space
- Fitness

- Recharge Zone
- Steam
- EV Charger

- Smart Locker
- CCTV / Security Officer
- Car Park

1 Bedroom 34 Sq.m. | Bedroom

The meaningful functional and emotional design of every details in the interior is beautifully crafted for you to feel the new experience of living in nature together with the new pleasure of life story.

COMPUTER GENERATED

1 Bedroom 34 Sq.m. | Living Room

ART, ASTORY

GROUND FLOOR PLAN

2 FLOOR PLAN

Subject to change without prior notice.

3 FLOOR PLAN

4, 6 FLOOR PLAN

5,7 FLOOR PLAN

8 FLOOR PLAN

1 1 BEDROOM 28 SQ.M.

2 | 1 BEDROOM 34 SQ.M.

Subject to change without prior notice.

Subject to change without prior notice.

Subject to change without prior notice.

| LIFESTYLE                                                                       |                          |                             |                                                                                        |     |                                 | EDUCATION                                                                              |                   |     | HOSPITAL                                                          |                   |  |
|---------------------------------------------------------------------------------|--------------------------|-----------------------------|----------------------------------------------------------------------------------------|-----|---------------------------------|----------------------------------------------------------------------------------------|-------------------|-----|-------------------------------------------------------------------|-------------------|--|
| Lotus On Nut<br>The Beacon Place<br>Century On Nut<br>The Phyll<br>Big C On Nut | 400<br>450<br>450<br>650 | m.<br>m.<br>m.<br>m.<br>km. | Gateway Ekamai<br>Major Ekamai<br>Emporium / Emquartier<br>Terminal 21<br>Bangkok Mall | 6.5 | km.<br>km.<br>km.<br>km.<br>km. | Wells International School<br>Srivikorn School<br>Bangkok Prep<br>International School | 1.0<br>2.5<br>2.8 | km. | Kluaynamthai Hospital<br>Sukhumvit Hospital<br>Theptarin Hospital | 2.9<br>3.3<br>3.7 |  |
| On Nut Market                                                                   | 1.1                      | km.                         | Bitec Bangna                                                                           | 4.3 | km.                             | Bangkok University                                                                     | 3.4               | km. |                                                                   |                   |  |
| Summer Hill                                                                     | 19                       | km                          |                                                                                        |     |                                 | Ekamai International School                                                            | 4 8               | l/m |                                                                   |                   |  |