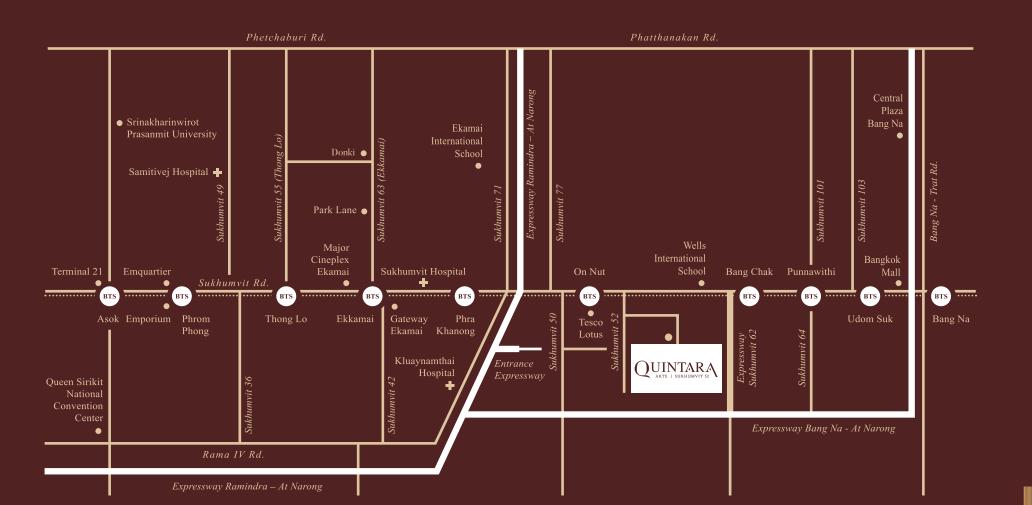

#### ART, ALOCALITY

The supreme flexibility of urban mobility is one of the key features of this potential property. Not only the extremely convenient transportations but also the strikingly various attractions around Sukhumvit 52, the ARTE is clear to be seen as a perfect living location with the artistic urban inspiration.