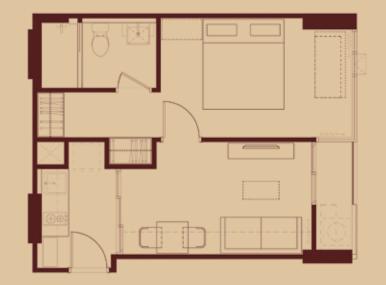

- Coppia Space
- Idea Space
- Fitness

- Recharge Zone
- Steam
- EV Charger

- Smart Locker
- CCTV / Security Officer
- Car Park

1 Bedroom 34 Sq.m. | Bedroom

The meaningful functional and emotional design of every details in the interior is beautifully crafted for you to feel the new experience of living in nature together with the new pleasure of life story.