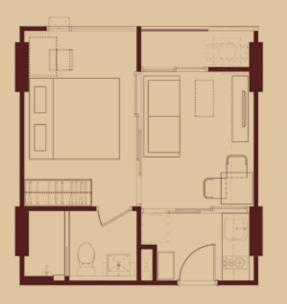

- Coppia Space
- Idea Space
- Fitness

- Recharge Zone
- Steam
- EV Charger

- Smart Locker
- CCTV / Security Officer
- Car Park

1 Bedroom 34 Sq.m. | Bedroom

The meaningful functional and emotional design of every details in the interior is beautifully crafted for you to feel the new experience of living in nature together with the new pleasure of life story.

COMPUTER GENERATED

1 Bedroom 34 Sq.m. | Living Room

ART, ASTORY

GROUND FLOOR PLAN

2 FLOOR PLAN

Subject to change without prior notice.

3 FLOOR PLAN

4, 6 FLOOR PLAN

5,7 FLOOR PLAN

8 FLOOR PLAN

1 1 BEDROOM 28 SQ.M.

2 | 1 BEDROOM 34 SQ.M.

Subject to change without prior notice.

Subject to change without prior notice.

Subject to change without prior notice.

| LIFESTYLE                                                                       |                          |                             |                                                                                        |     |                                 | EDUCATION                                                                              |                   |     | HOSPITAL                                                          |                   |  |
|---------------------------------------------------------------------------------|--------------------------|-----------------------------|----------------------------------------------------------------------------------------|-----|---------------------------------|----------------------------------------------------------------------------------------|-------------------|-----|-------------------------------------------------------------------|-------------------|--|
| Lotus On Nut<br>The Beacon Place<br>Century On Nut<br>The Phyll<br>Big C On Nut | 400<br>450<br>450<br>650 | m.<br>m.<br>m.<br>m.<br>km. | Gateway Ekamai<br>Major Ekamai<br>Emporium / Emquartier<br>Terminal 21<br>Bangkok Mall | 6.5 | km.<br>km.<br>km.<br>km.<br>km. | Wells International School<br>Srivikorn School<br>Bangkok Prep<br>International School | 1.0<br>2.5<br>2.8 | km. | Kluaynamthai Hospital<br>Sukhumvit Hospital<br>Theptarin Hospital | 2.9<br>3.3<br>3.7 |  |
| On Nut Market                                                                   | 1.1                      | km.                         | Bitec Bangna                                                                           | 4.3 | km.                             | Bangkok University                                                                     | 3.4               | km. |                                                                   |                   |  |
| Summer Hill                                                                     | 19                       | km                          |                                                                                        |     |                                 | Ekamai International School                                                            | 4 8               | l/m |                                                                   |                   |  |