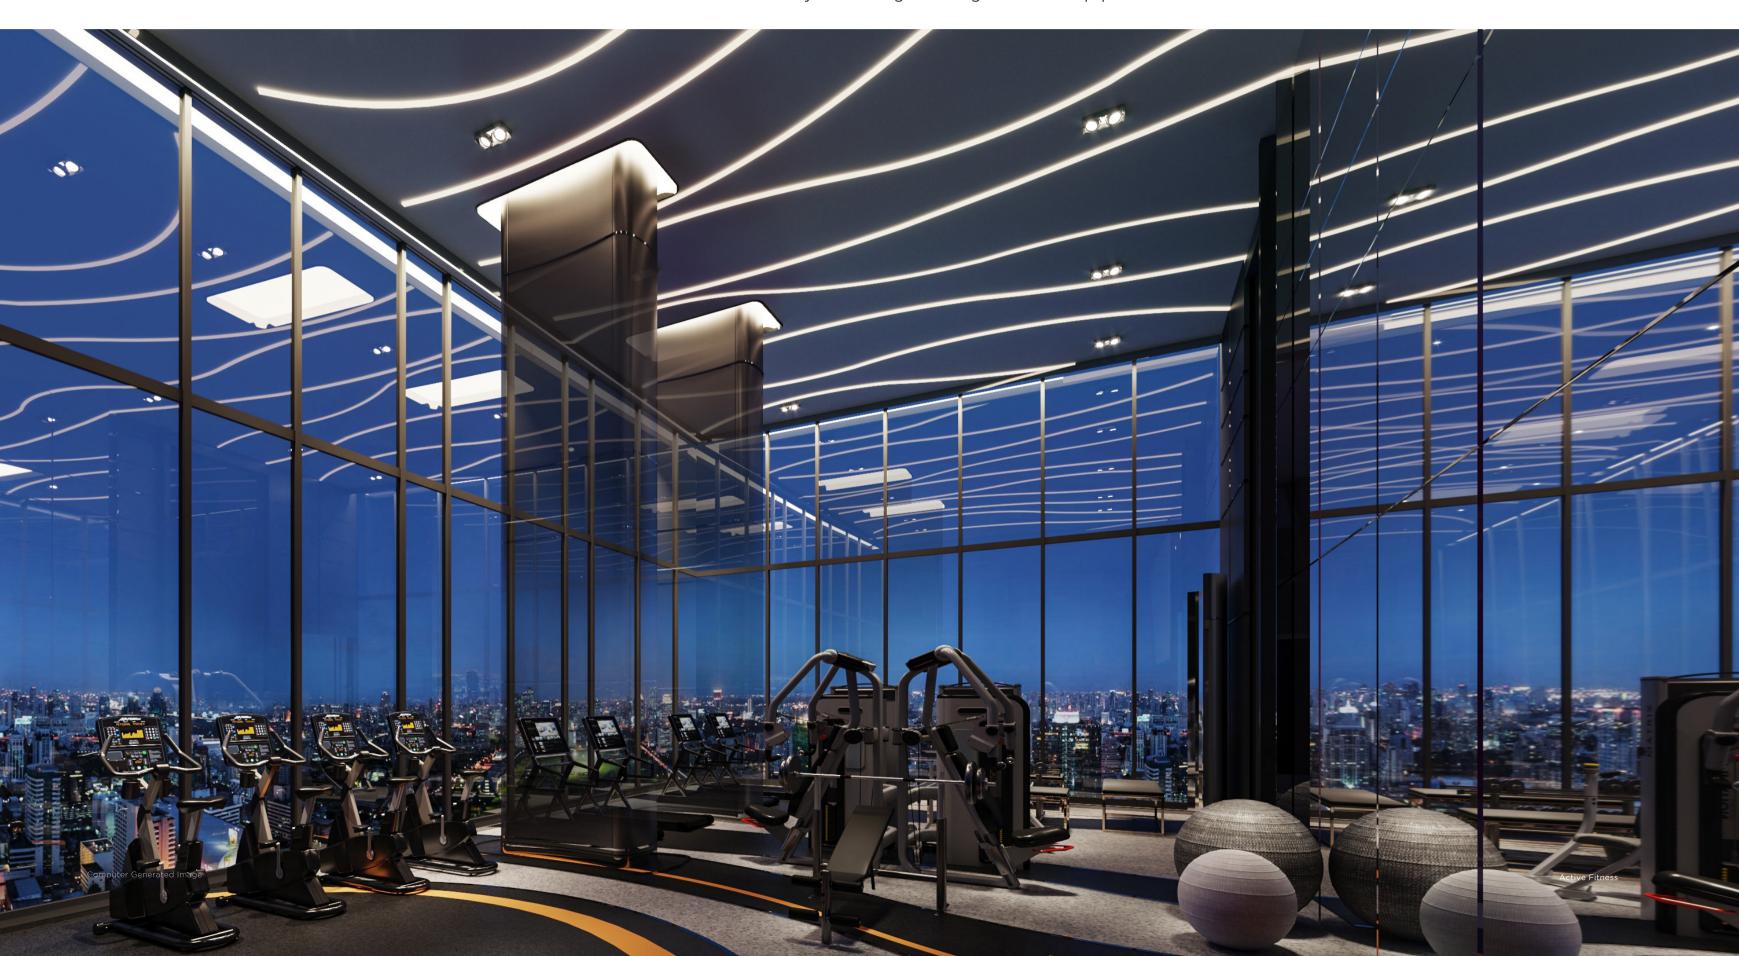

#### INTENSIFY YOUR HEALTH AND INCREASE YOUR VITALITY

Capture the energy of Ekkamai and channel it into a • An Active Studio for group classes like Yoga, Spinning healthy lifestyle through active facilities with amazing panoramic views that encourage you to be the healthiest • Group Exercise Room complete with motivating music and strongest version of yourself.

- 30-metres chromo therapy Vivid Spectrum Infinity Pool A landscaped observation deck garden with jogging featuring lights that change color as you swim on the 44th floor.
- The Rooftop Fitness Center is comprised of a modern Gym with weight training and cardio equipment.

- and Zumba.
- and colorful lighting.
- Laundry room and massage room.
- path on the 45<sup>th</sup> floor.