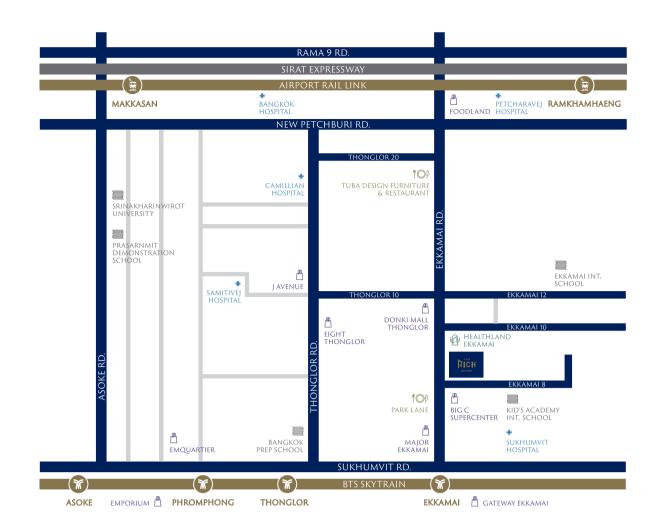

# INTENSIFY YOUR CONNECTIONS

Conveniently located next to Big C Supercenter and Index Living Mall on Ekkamai road along with its own on-site lifestyle retail venue, The Rich is your hub for easy connections to anywhere by foot, car, bus, or BTS. With so many transportation options at your doorstep, you are sure to feel effortlessly connected.

#### Community Mall & Shop

| • Big C Supercenter                     | 10  | m.  |
|-----------------------------------------|-----|-----|
| <ul> <li>Donki Mall Thonglor</li> </ul> | 400 | m.  |
| Major Ekkamai                           | 800 | m.  |
| Gateway Ekkamai                         | 900 | m.  |
| • J Avenue                              | 1.1 | km. |
| • Emquartier                            | 2.8 | km. |
| • Emporium                              | 2.8 | km. |

#### Hospital

| <ul> <li>Sukhumvit Hospital</li> </ul> | 1.1 | km. |
|----------------------------------------|-----|-----|
| <ul> <li>Samitivej Hospital</li> </ul> | 1.5 | km. |
| <ul> <li>Camillian Hospital</li> </ul> | 1.9 | km. |
| <ul> <li>Bangkok Hospital</li> </ul>   | 3   | km. |

#### Education

| <ul> <li>Kid's Academy Int. School</li> </ul>       | 500 | m.  |
|-----------------------------------------------------|-----|-----|
| • Ekkamai Int. School                               | 1.1 | km. |
| <ul> <li>Bangkok Prep School</li> </ul>             | 1.8 | km. |
| <ul> <li>Prasarnmit Demonstration School</li> </ul> | 3.5 | km. |
| <ul> <li>Srinakharinwirot University</li> </ul>     | 4.1 | km. |