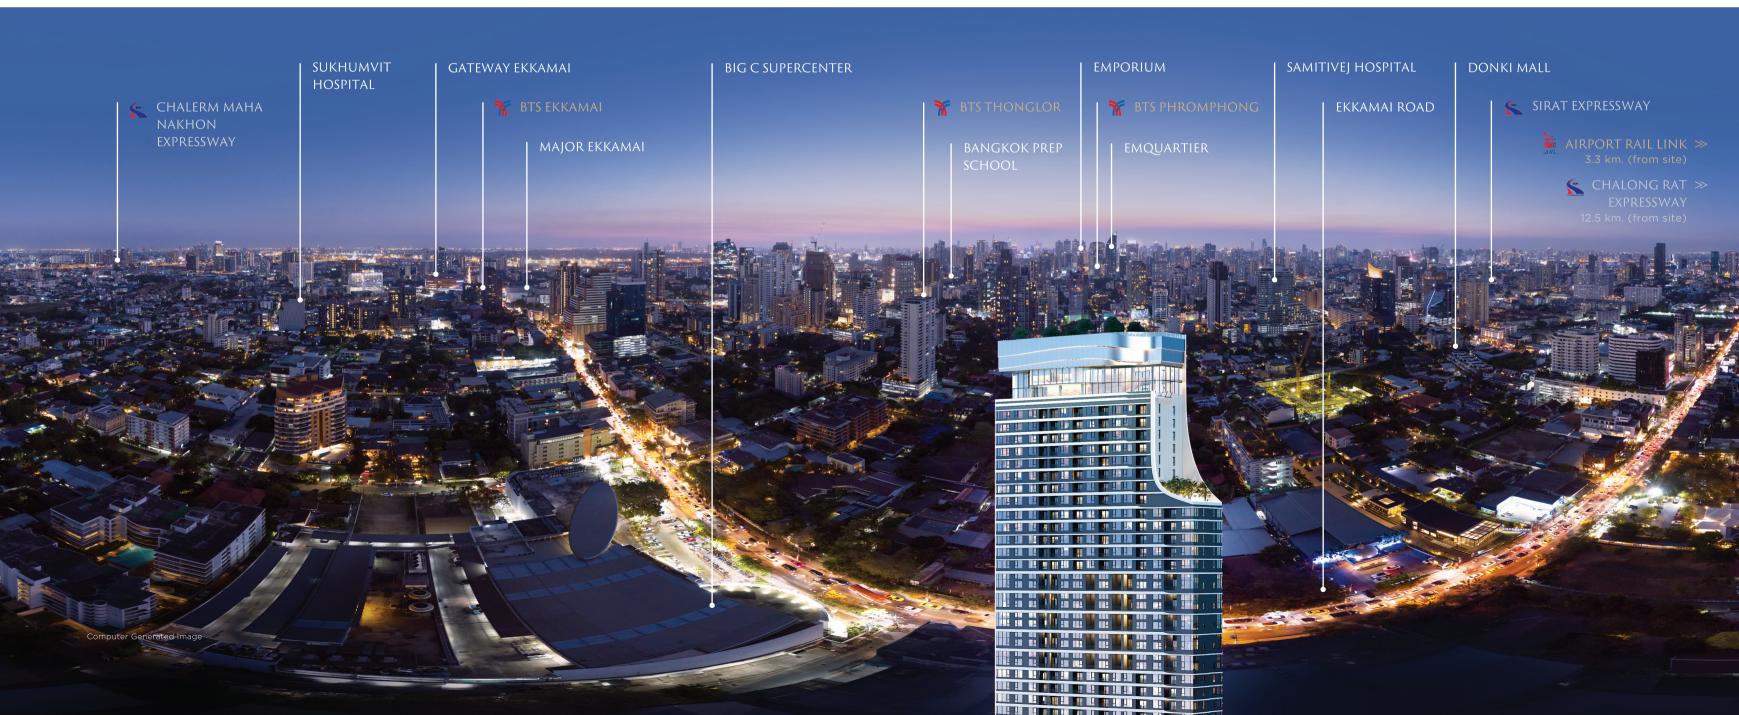

# INTENSIFY YOUR CONNECTIONS

Conveniently located next to Big C Supercenter and Index Living Mall on Ekkamai road along with its own on-site lifestyle retail venue, The Rich is your hub for easy connections to anywhere by foot, car, bus, or BTS. With so many transportation options at your doorstep, you are sure to feel effortlessly connected.

#### Community Mall & Shop

| • Big C Supercenter                     | 10  | m.  |
|-----------------------------------------|-----|-----|
| <ul> <li>Donki Mall Thonglor</li> </ul> | 400 | m.  |
| Major Ekkamai                           | 800 | m.  |
| Gateway Ekkamai                         | 900 | m.  |
| • J Avenue                              | 1.1 | km. |
| • Emquartier                            | 2.8 | km. |
| • Emporium                              | 2.8 | km. |

#### Hospital

| <ul> <li>Sukhumvit Hospital</li> </ul> | 1.1 | km. |
|----------------------------------------|-----|-----|
| <ul> <li>Samitivej Hospital</li> </ul> | 1.5 | km. |
| <ul> <li>Camillian Hospital</li> </ul> | 1.9 | km. |
| <ul> <li>Bangkok Hospital</li> </ul>   | 3   | km. |

#### Education

| <ul> <li>Kid's Academy Int. School</li> </ul>       | 500 | m.  |
|-----------------------------------------------------|-----|-----|
| • Ekkamai Int. School                               | 1.1 | km. |
| <ul> <li>Bangkok Prep School</li> </ul>             | 1.8 | km. |
| <ul> <li>Prasarnmit Demonstration School</li> </ul> | 3.5 | km. |
| <ul> <li>Srinakharinwirot University</li> </ul>     | 4.1 | km. |