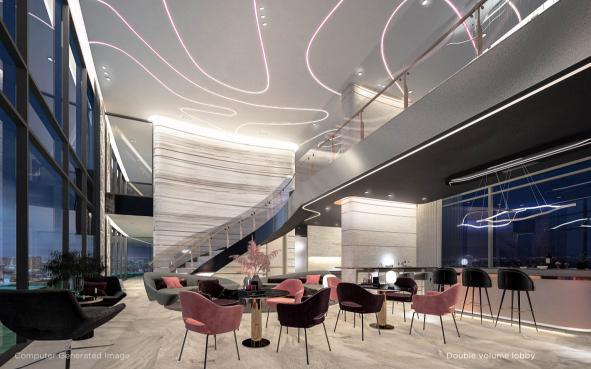

- Refreshing landscaped gardens and green zones.
- Quiet leisure corners for reading and relaxation.
- A special rooftop ONSEN for the ultimate revitalizing experience.
- Co-working space
- Co-kitchen for dinner parties or entertaining family and friends.
- Luxurious and welcoming double volume Grand Lobby.
- Kid's Zone where children can have fun and play in a clean and safe environment.