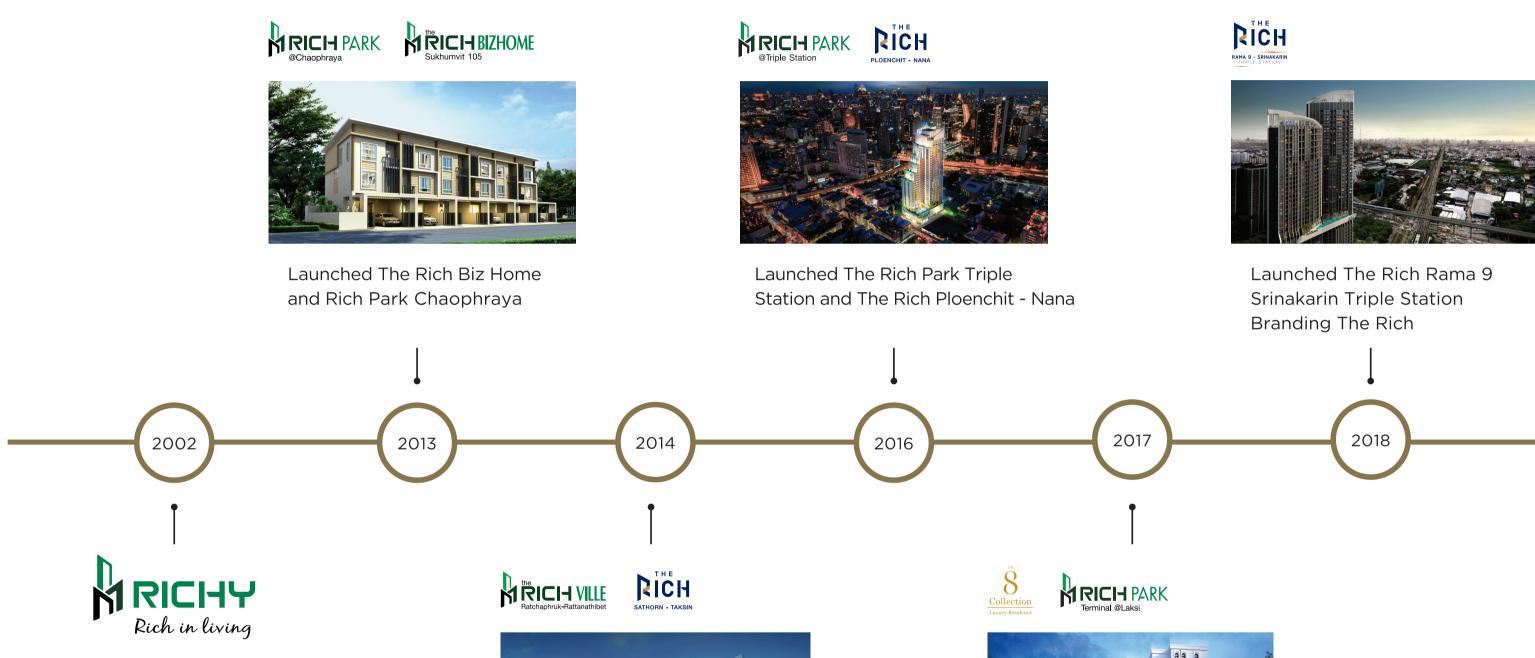

#### COMPANY PROFILE

Developer: Richy Place 2002 Public Company Limited is a major shareholder with over 16 years of experience in real estate development and more than 20 successful projects completed to date.

The company was established on 8 Nov 2002 with initial registered capital of 50 million baht (currently registered capital 1,578,815,237 million bath)

The company entered the stock exchange on August 2014 with a registered capital of 714 million baht Launched The Rich Ville Ratchapruek and The Rich Sathorn - Taksin

Launched The 8 Collection and Rich Park Terminal Laksi Station

**a** 1343

www.richy.co.th f @richyplace2002

Project owner and land owner: Richy Place Ekamai Co., Ltd. Office Address: No. 667/15 Ataboon Building, 7th Floor, Charansanitwong Road, Arun Amarin District Bangkok, Thailand Directors of the Company: Miss Apa Ataboonwongse, Mr. Somsak Ataboonwongse and Ms. Pichaya Tansode Registered capital: 1,000,000 baht The Rich Ekamai project: 45-storey residential condominium project with 492 units Number of shops: 1 Title deed no. 3881, 3882, 3883, 3884, 3885, 3886, 3887, 3888, 3889 and 3890 Land title deed no. 13181 and 13182 North Phra Khanong Sub-district (11th North Phra Khanong), Wattana District (Phra Khanong), Bangkok, Thailand And title deed no. 13183 Phra Khanong Sub-district (11th North Phra Khanong), Phra Khanong District, Bangkok, Thailand Total of 13 title deeds, with approximately 1-3-67 rai of project land area. The project is in the process of applying for EIA approval. The company reserves the right to change or cancel without prior notice. All images are simulated for advertising purposes only. Price as of July 2, 2019.