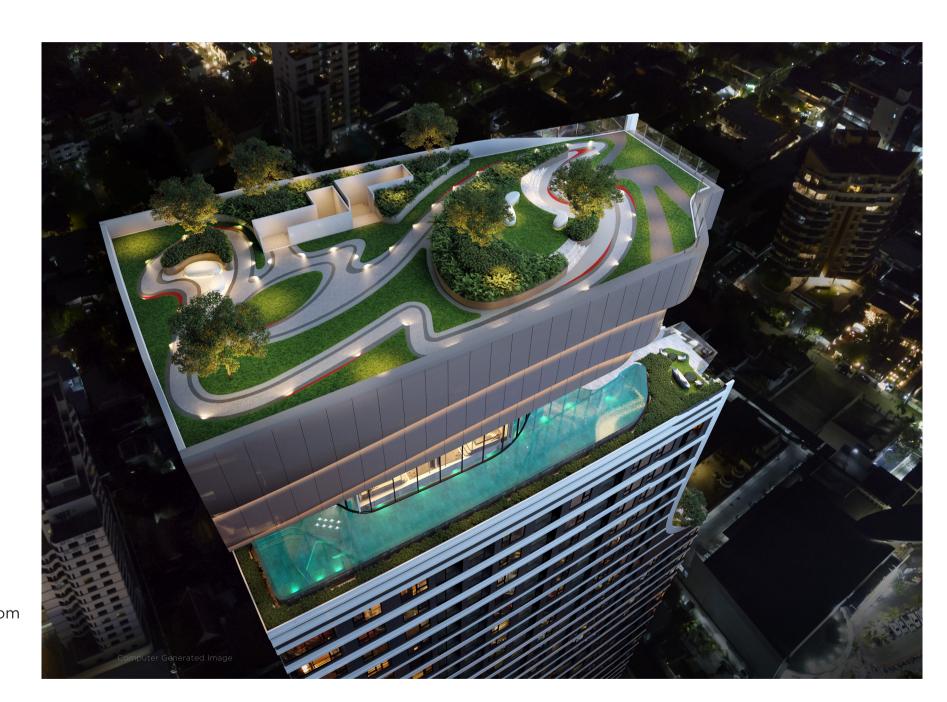

## BUILDING FACILITY

#### 45<sup>th</sup> Floor • Co-Working Space • Co-Kitchen & Dining • Private Onsen Rooftop -• Workshop Space Rooftop Garden Observation Deck Sky Track 36 th Floor • Sky Garden 44 th Floor -• Kid's Playzone Active Fitness Active Sphere Massage Room • Laundry Room • Game Zone 2 rd - 9 th Floor Ambient Sky Lounge • Automated Parking Double Volume Lobby Sky Terrace Vivid Spectrum Pool 1 st Floor Jacuzzi • Cityscape Garden Kid's Pool • Bicycle Parking & Sunken Deck Tire Inflator Fitness Locker Room • Retail Shop • Kid's Playground • Smart Locker & Mail Room Ambient Lobby • EV Charging Station • Visitor Parking • Shuttle Service

#### INTENSIFY YOUR BOND WITH NATURE

Designed to incorporate lots of greenery and landscaped gardens for a natural feel, The Rich is your sanctuary of peace and tranquility for reconnecting with nature. Outdoor rooftop facilities offer stunning 360 degree views of Ekkamai and the surrounding area.

- 30-metres chromo therapy Vivid Spectrum Infinity Pool A landscaped observation deck garden with jogging featuring lights that change color as you swim on the 44th floor.
- The Rooftop Fitness Center is comprised of a modern Gym with weight training and cardio equipment.

- and Zumba.
- and colorful lighting.
- Laundry room and massage room.
- path on the 45<sup>th</sup> floor.