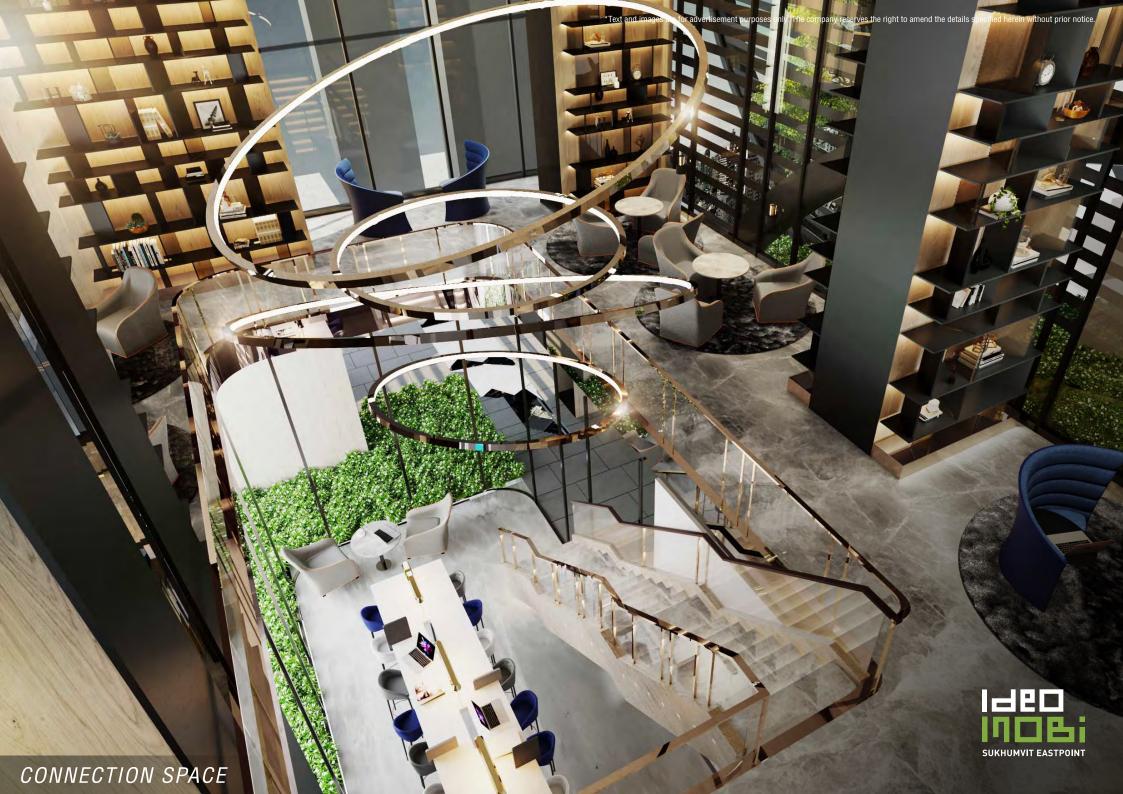

#### **IDEO MOBI SUKHUMVIT EASTPOINT**

Under Ideo Mobi Sukhumvit Eastpoint's "Future–Nature" concept, futuristic technologies are fused together with natural elements to create a design and facilities that span and perfect all of your dimensions of living.

- UNBEATABLE LOCATION IN BANGNA,
   ON SUKHUMVIT ROAD 250 m. FROM BTS BANGNA
- NEW '7.6 M. EXTENDED FRONT ROOM CONCEPT'
  GIVING YOU 'THE MOST LIVABLE UNIT'
- EXTENSIVE FACILITIES, WITH LONGEST SWIMMING POOL IN BANGNA ZONE
- INNOVATIVE AND DISTINCTIVE DESIGN OF FUTURE AND NATURE