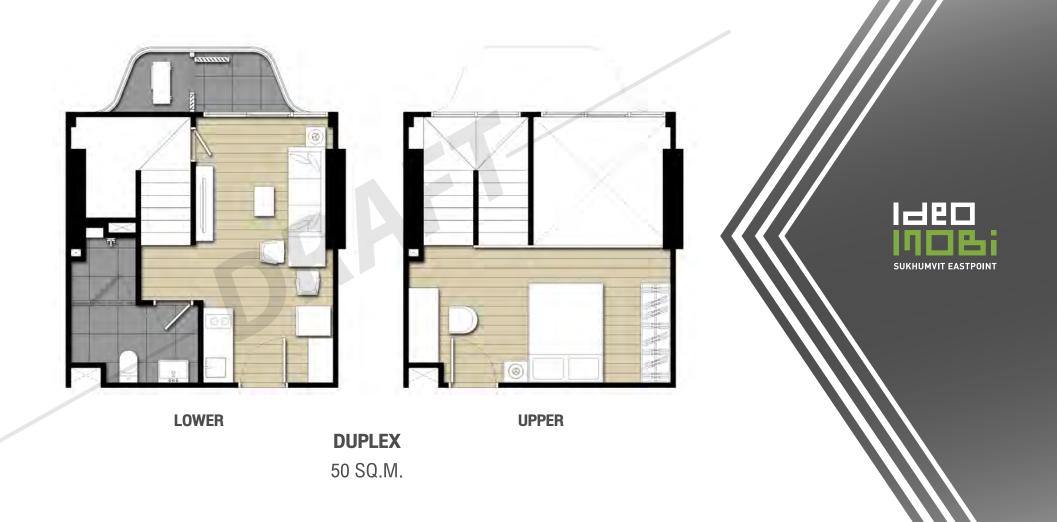

fused together with natural elements to create a design and facilities that span and perfect all of your dimensions of living.

- UNBEATABLE LOCATION IN BANGNA,
   ON SUKHUMVIT ROAD 250 m. FROM BTS BANGNA
- NEW '7.6 M. EXTENDED FRONT ROOM CONCEPT'
  GIVING YOU 'THE MOST LIVABLE UNIT'
- EXTENSIVE FACILITIES, WITH LONGEST SWIMMING POOL IN BANGNA ZONE
- INNOVATIVE AND DISTINCTIVE DESIGN OF FUTURE AND NATURE



























































FLOOR PLAN



#### **Ground Floor Plan**







#### 5<sup>th</sup> Floor Plan







### $7^{th}$ , $9^{th}$ , $11^{th}$ , $13^{th}$ Floor Plan







#### 32<sup>nd</sup> Floor Plan







#### **Roof Plan**







## UNIT PLAN







#### **STUDIO**





#### 1 BEDROOM





#### 2 BEDROOM 1 BATH





#### 2 BEDROOM 2 BATHROOM





Ideo Mobi Sukhumvit Eastpoint Condominium Owner of the project: Ananda MF Asia Bangna Two Company Limited, registered capitai100,0000 balt (one hundred thousand balt only)(fully paid-up), head office located at 99/1 Moo 14, Soi Wind Mill Village, Bang Na—Trat Rd. (km 10.5), Bang Phil Yai Sub-District, Bang Phil District, Bang Phil District, Samut Prakan Province, Managing Director Mr. Channord Ruangkritya. Built as 32-storey condominium (excluding roofton), 1 builtiding (2 towers) consists of 1,162 residential units and 3 commercial units, totalling, 1 165 units. Common properties include swimming pool, gym and equipment, and green areas. The project is located on Sukhumvit Bd. Bangna Sub-District, Bangna Sub-District, Bangna Cut-District, Bangna Cut-Dist