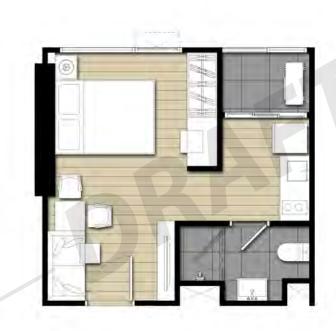

filled.

Under Ideo Mobi Sukhumvit Eastpoint's "Future–Nature" concept, futuristic technologies are fused together with natural elements to create a design and facilities that span and perfect all of your dimensions of living.

- UNBEATABLE LOCATION IN BANGNA,
   ON SUKHUMVIT ROAD 250 m. FROM BTS BANGNA
- NEW '7.6 M. EXTENDED FRONT ROOM CONCEPT'
  GIVING YOU 'THE MOST LIVABLE UNIT'
- EXTENSIVE FACILITIES, WITH LONGEST SWIMMING POOL IN BANGNA ZONE
- INNOVATIVE AND DISTINCTIVE DESIGN OF FUTURE AND NATURE



























































FLOOR PLAN



#### **Ground Floor Plan**







#### 5<sup>th</sup> Floor Plan







### $7^{th}$ , $9^{th}$ , $11^{th}$ , $13^{th}$ Floor Plan







#### 32<sup>nd</sup> Floor Plan







#### **Roof Plan**







## UNIT PLAN







#### **STUDIO**





#### 1 BEDROOM





#### 2 BEDROOM 1 BATH





#### 2 BEDROOM 2 BATHROOM





Ideo Mobi Sukhumvit Eastpoint Condominium Owner of the project: Ananda MF Asia Bangna Two Company Limited, registered capitai100,0000 balt (one hundred thousand balt only)(fully paid-up), head office located at 99/1 Moo 14, Soi Wind Mill Village, Bang Na—Trat Rd. (km 10.5), Bang Phil Yai Sub-District, Bang Phil District, Bang Phil District, Samut Prakan Province, Managing Director Mr. Channord Ruangkritya. Built as 32-storey condominium (excluding roofton), 1 builtiding (2 towers) consists of 1,162 residential units and 3 commercial units, totalling, 1 165 units. Common properties include swimming pool, gym and equipment, and green areas. The project is located on Sukhumvit Bd. Bangna Sub