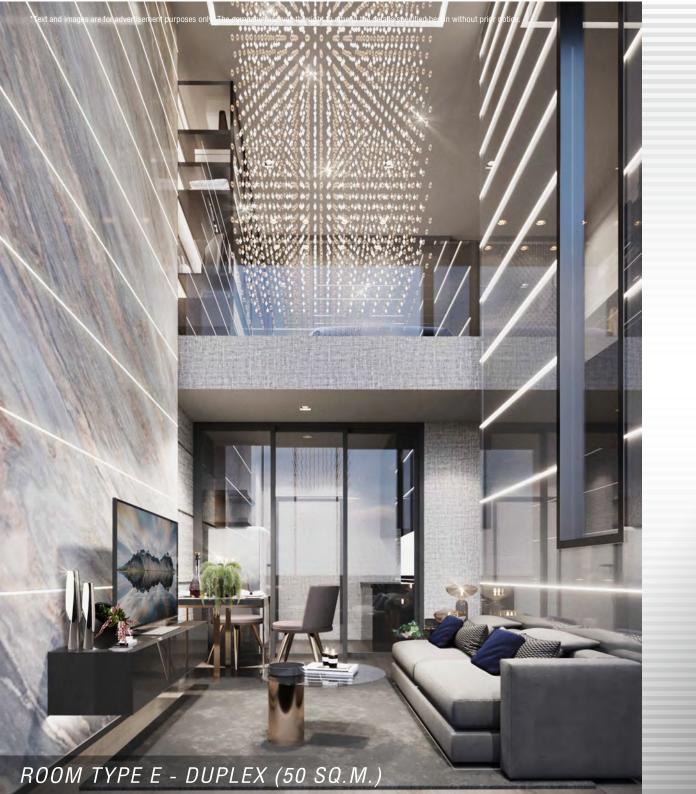

#### **STUDIO**

#### 1 BEDROOM

#### 2 BEDROOM 1 BATH

#### 2 BEDROOM 2 BATHROOM

Ideo Mobi Sukhumvit Eastpoint Condominium Owner of the project: Ananda MF Asia Bangna Two Company Limited, registered capitai100,0000 balt (one hundred thousand balt only)(fully paid-up), head office located at 99/1 Moo 14, Soi Wind Mill Village, Bang Na—Trat Rd. (km 10.5), Bang Phil Yai Sub-District, Bang Phil District, Bang Phil District, Samut Prakan Province, Managing Director Mr. Channord Ruangkritya. Built as 32-storey condominium (excluding roofton), 1 builtiding (2 towers) consists of 1,162 residential units and 3 commercial units, totalling, 1 165 units. Common properties include swimming pool, gym and equipment, and green areas. The project is located on Sukhumvit Bd. Bangna Sub-District, Bangna Sub-District, Bangna Cut-District, Bangna Cut-Dist