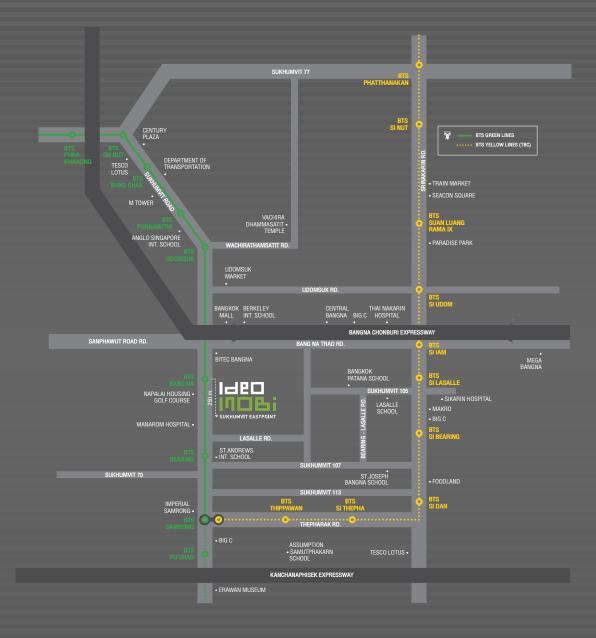

#### **IDEO MOBI SUKHUMVIT EASTPOINT**

- UNBEATABLE LOCATION IN BANGNA,
   ON SUKHUMVIT ROAD 250 m. FROM BTS BANGNA
- NEW '7.6 M. EXTENDED FRONT ROOM CONCEPT'
  GIVING YOU 'THE MOST LIVABLE UNIT'
- EXTENSIVE FACILITIES, WITH LONGEST SWIMMING POOL IN BANGNA ZONE
- INNOVATIVE AND DISTINCTIVE DESIGN OF FUTURE AND NATURE