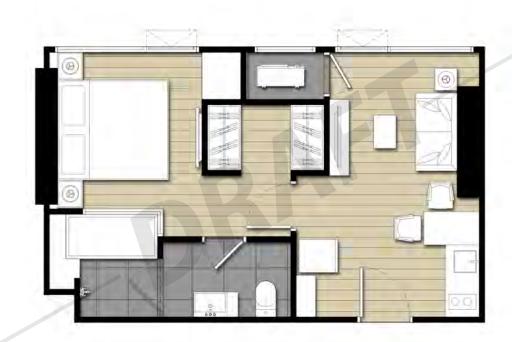

obi Sukhumvit Eastpoint's "Future–Nature" concept, futuristic technologies are fused together with natural elements to create a design and facilities that span and perfect all of your dimensions of living.

- UNBEATABLE LOCATION IN BANGNA,
   ON SUKHUMVIT ROAD 250 m. FROM BTS BANGNA
- NEW '7.6 M. EXTENDED FRONT ROOM CONCEPT'
  GIVING YOU 'THE MOST LIVABLE UNIT'
- EXTENSIVE FACILITIES, WITH LONGEST SWIMMING POOL IN BANGNA ZONE
- INNOVATIVE AND DISTINCTIVE DESIGN OF FUTURE AND NATURE



























































FLOOR PLAN



#### **Ground Floor Plan**







#### 5<sup>th</sup> Floor Plan







### $7^{th}$ , $9^{th}$ , $11^{th}$ , $13^{th}$ Floor Plan







#### 32<sup>nd</sup> Floor Plan







#### **Roof Plan**







## UNIT PLAN







#### **STUDIO**





#### 1 BEDROOM





#### 2 BEDROOM 1 BATH





#### 2 BEDROOM 2 BATHROOM





Ideo Mobi Sukhumvit Eastpoint Condominium Owner of the project: Ananda MF Asia Bangna Two Company Limited, registered capitai100,0000 balt (one hundred thousand balt only)(fully paid-up), head office located at 99/1 Moo 14, Soi Wind Mill Village, Bang Na—Trat Rd. (km 10.5), Bang Phil Yai Sub-District, Bang Phil District, Bang Phil District, Samut Prakan Province, Managing Director Mr. Channord Ruangkritya. Built as 32-storey condominium (excluding roofton), 1 builtiding (2 towers) consists of 1,162 residential units and 3 commercial units, totalling, 1 165 units. Common properties include swimming pool, gym and equipment, and green areas. The project is located on Sukhumvit Bd. Bangna Sub-District, Bangna Sub