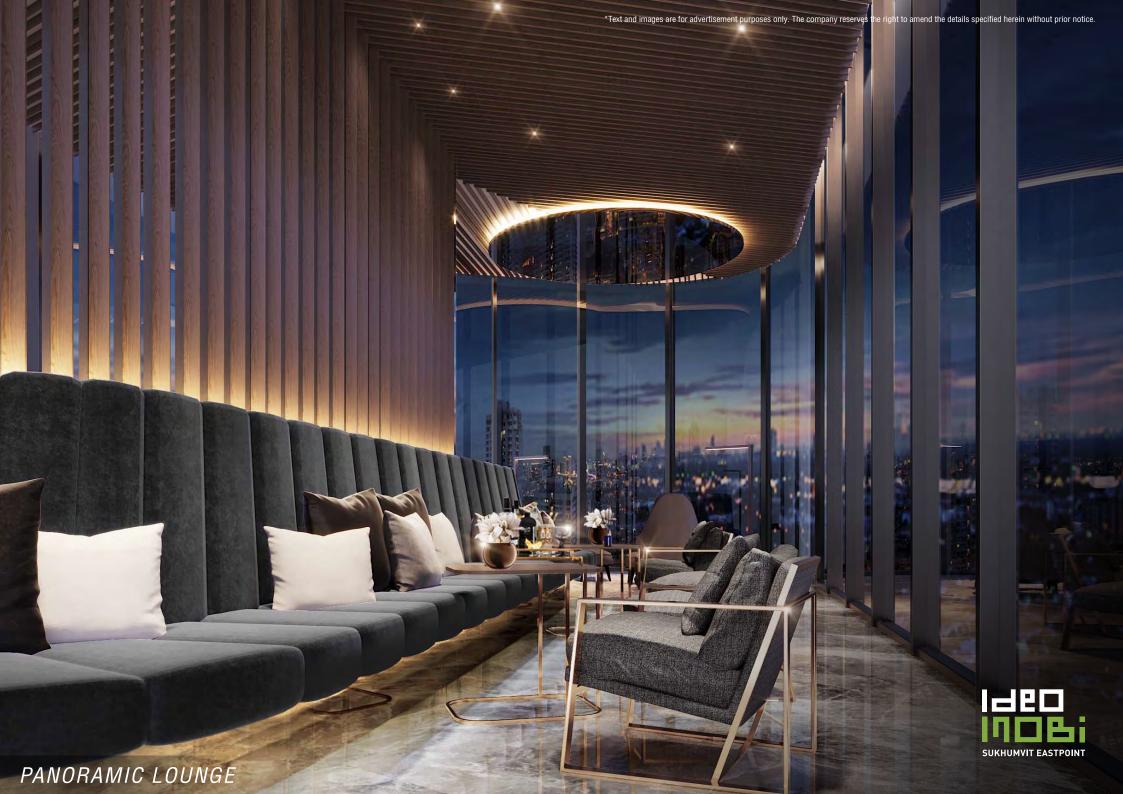

#### **FACT SHEET**

| Land Area                         | 7 - 3 - 24.5 Rai                                                                     |
|-----------------------------------|--------------------------------------------------------------------------------------|
| No. of Residential Buildings      | 1 Building (2 Tower)                                                                 |
| No. of Stories                    | 32 (2 Tower)                                                                         |
| No. of Units                      | 1,165                                                                                |
| No. of Residencetial Units        | 1,162                                                                                |
| No. of Commercial Units           | 3                                                                                    |
| No. of Residential Units Tower A  | 520                                                                                  |
| No. of Residential Units Tower B  | 642                                                                                  |
| No. of Passenger ElevatorsTower A | 4                                                                                    |
| No. of Passenger ElevatorsTower B | 4                                                                                    |
| No. of Parking Spaces             | 547                                                                                  |
| Tower A: Ground Floor             | Lobby, Mailboxes, Commercial Unit                                                    |
| Level 5                           | Residential Units, Swimming pool, Laundry room*, Social club                         |
| Level 6-31                        | Residential Units                                                                    |
| Level 32                          | Residential Units, Panoramic lounge                                                  |
| Tower B: Ground Floor             | Lobby, Juristic person's office, Mailboxes                                           |
| Level 5                           | Residential Unit, Swimming pool, Laundry room*, Fully equipped gym                   |
| Level 6-32                        | Residential Units                                                                    |
|                                   | Facilities: Swimming pools, Fully equipped gym, Social Club, Rooftop terrace, Common |
|                                   | gardens, Panoramic lounge, Laundry room*, Parking**, CCTV***                         |