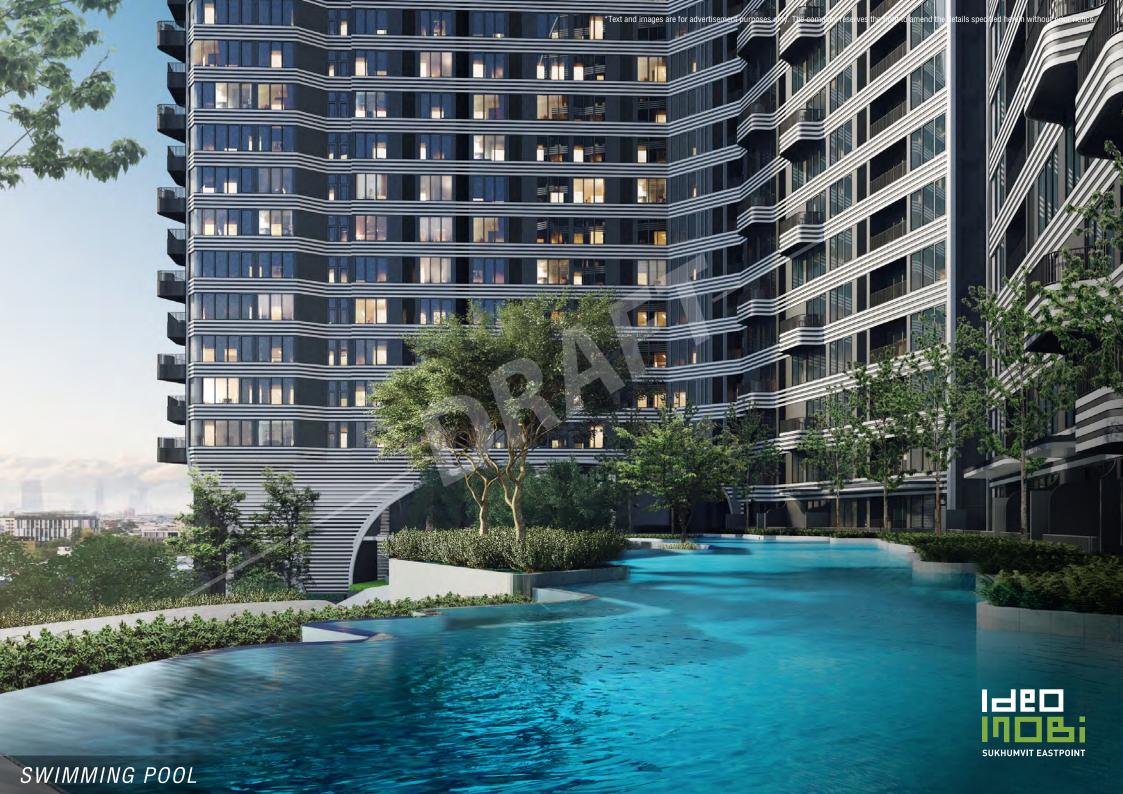

- UNBEATABLE LOCATION IN BANGNA,
   ON SUKHUMVIT ROAD 250 m. FROM BTS BANGNA
- NEW '7.6 M. EXTENDED FRONT ROOM CONCEPT'
  GIVING YOU 'THE MOST LIVABLE UNIT'
- EXTENSIVE FACILITIES, WITH LONGEST SWIMMING POOL IN BANGNA ZONE
- INNOVATIVE AND DISTINCTIVE DESIGN OF FUTURE AND NATURE