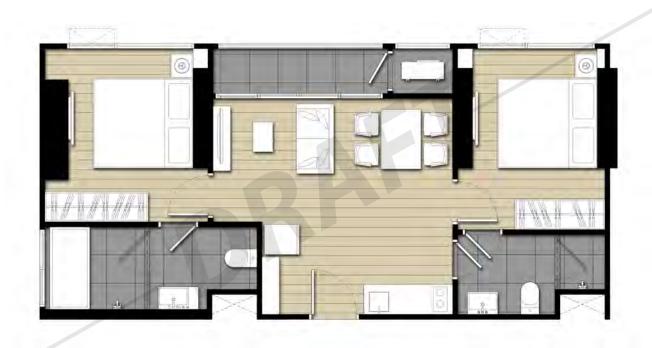

#### 2 BEDROOM 1 BATH

#### 2 BEDROOM 2 BATHROOM

Ideo Mobi Sukhumvit Eastpoint Condominium Owner of the project: Ananda MF Asia Bangna Two Company Limited, registered capitai100,0000 balt (one hundred thousand balt only)(fully paid-up), head office located at 99/1 Moo 14, Soi Wind Mill Village, Bang Na—Trat Rd. (km 10.5), Bang Phil Yai Sub-District, Bang Phil District, Bang Phil District, Samut Prakan Province, Managing Director Mr. Channord Ruangkritya. Built as 32-storey condominium (excluding roofton), 1 builtiding (2 towers) consists of 1,162 residential units and 3 commercial units, totalling, 1 165 units. Common properties include swimming pool, gym and equipment, and green areas. The project is located on Sukhumvit Bd. Bangna Sub-District, Bangna Sub-District, Bangna Cut-District, Bangna Cut-Dist