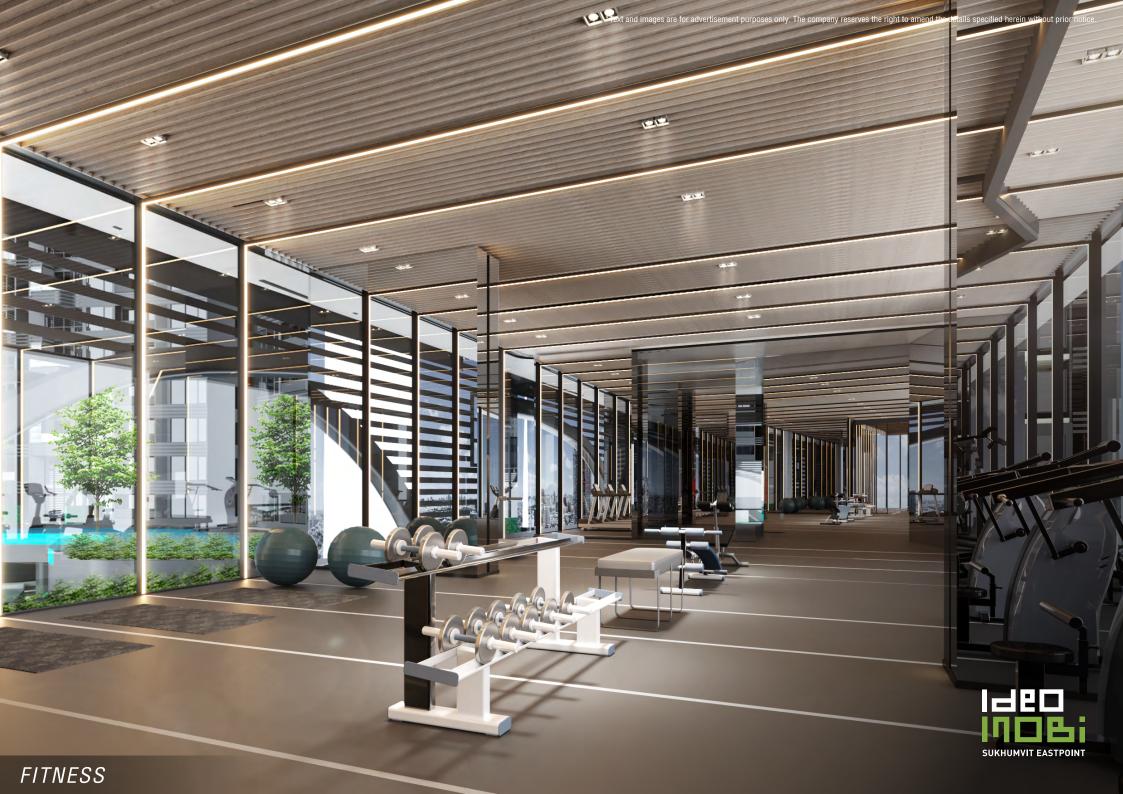

#### **FACT SHEET**

| Land Area                         | 7 - 3 - 24.5 Rai                                                                     |
|-----------------------------------|--------------------------------------------------------------------------------------|
| No. of Residential Buildings      | 1 Building (2 Tower)                                                                 |
| No. of Stories                    | 32 (2 Tower)                                                                         |
| No. of Units                      | 1,165                                                                                |
| No. of Residencetial Units        | 1,162                                                                                |
| No. of Commercial Units           | 3                                                                                    |
| No. of Residential Units Tower A  | 520                                                                                  |
| No. of Residential Units Tower B  | 642                                                                                  |
| No. of Passenger ElevatorsTower A | 4                                                                                    |
| No. of Passenger ElevatorsTower B | 4                                                                                    |
| No. of Parking Spaces             | 547                                                                                  |
| Tower A: Ground Floor             | Lobby, Mailboxes, Commercial Unit                                                    |
| Level 5                           | Residential Units, Swimming pool, Laundry room*, Social club                         |
| Level 6-31                        | Residential Units                                                                    |
| Level 32                          | Residential Units, Panoramic lounge                                                  |
| Tower B: Ground Floor             | Lobby, Juristic person's office, Mailboxes                                           |
| Level 5                           | Residential Unit, Swimming pool, Laundry room*, Fully equipped gym                   |
| Level 6-32                        | Residential Units                                                                    |
|                                   | Facilities: Swimming pools, Fully equipped gym, Social Club, Rooftop terrace, Common |
|                                   | gardens, Panoramic lounge, Laundry room*, Parking**, CCTV***                         |