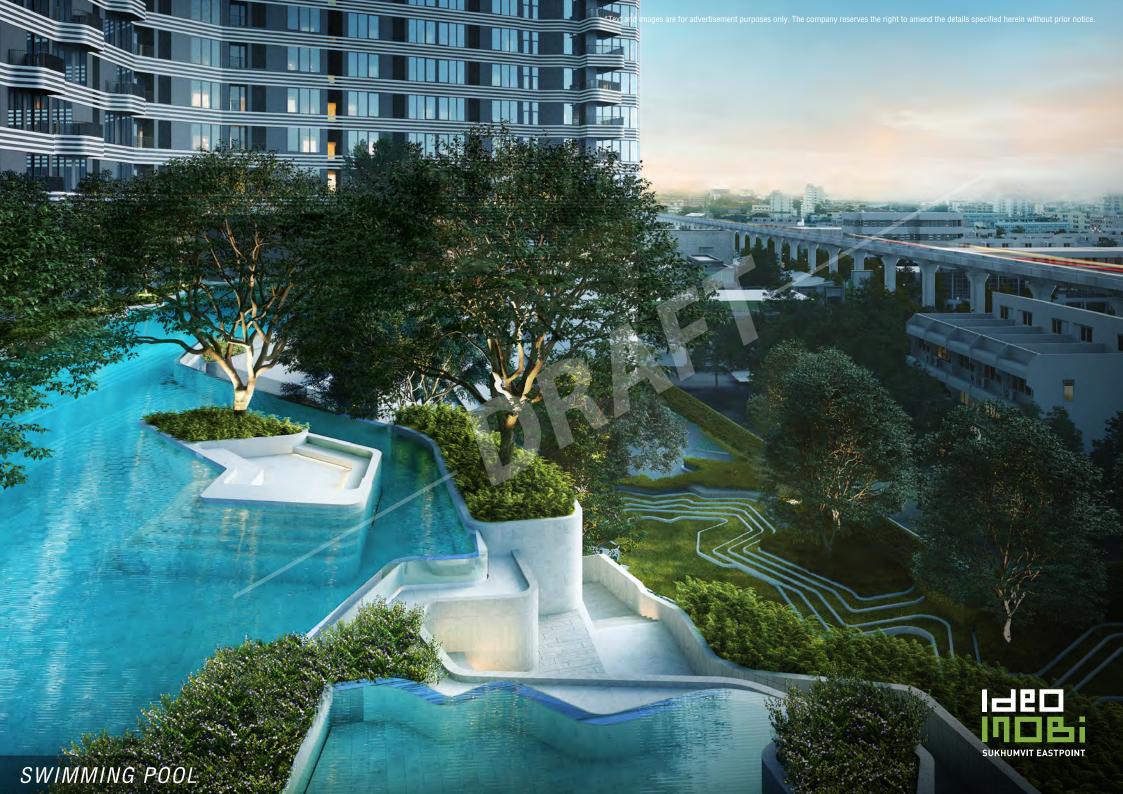

- UNBEATABLE LOCATION IN BANGNA,
   ON SUKHUMVIT ROAD 250 m. FROM BTS BANGNA
- NEW '7.6 M. EXTENDED FRONT ROOM CONCEPT'
  GIVING YOU 'THE MOST LIVABLE UNIT'
- EXTENSIVE FACILITIES, WITH LONGEST SWIMMING POOL IN BANGNA ZONE
- INNOVATIVE AND DISTINCTIVE DESIGN OF FUTURE AND NATURE