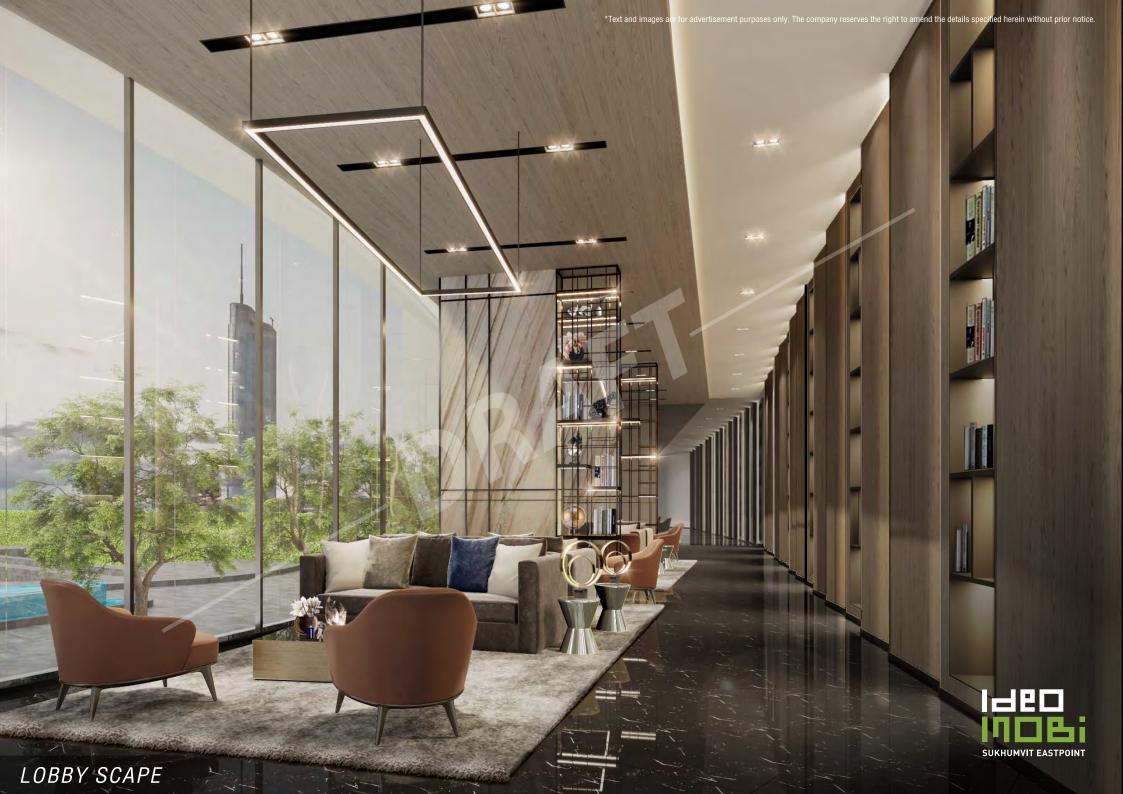

#### **IDEO MOBI SUKHUMVIT EASTPOINT**

Under Ideo Mobi Sukhumvit Eastpoint's "Future–Nature" concept, futuristic technologies are fused together with natural elements to create a design and facilities that span and perfect all of your dimensions of living.

- UNBEATABLE LOCATION IN BANGNA,
   ON SUKHUMVIT ROAD 250 m. FROM BTS BANGNA
- NEW '7.6 M. EXTENDED FRONT ROOM CONCEPT'
  GIVING YOU 'THE MOST LIVABLE UNIT'
- EXTENSIVE FACILITIES, WITH LONGEST SWIMMING POOL IN BANGNA ZONE
- INNOVATIVE AND DISTINCTIVE DESIGN OF FUTURE AND NATURE