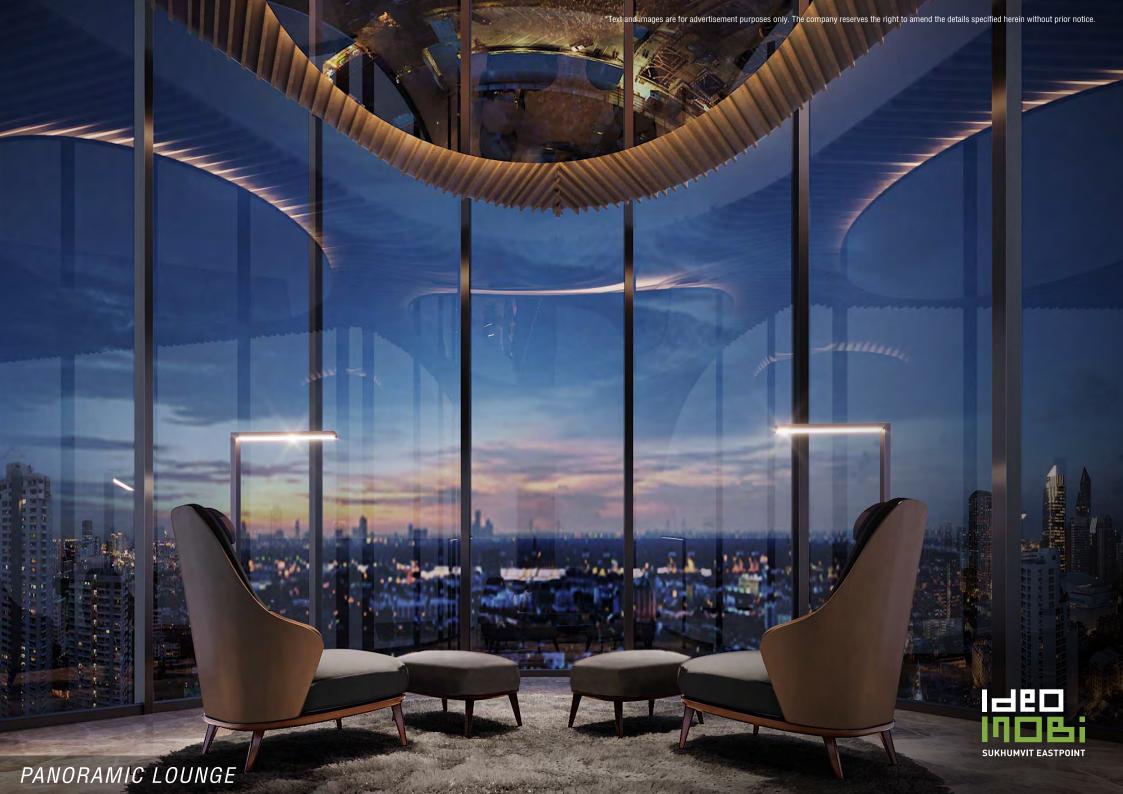

#### **FACT SHEET**

| Land Area                         | 7 - 3 - 24.5 Rai                                                                     |
|-----------------------------------|--------------------------------------------------------------------------------------|
| No. of Residential Buildings      | 1 Building (2 Tower)                                                                 |
| No. of Stories                    | 32 (2 Tower)                                                                         |
| No. of Units                      | 1,165                                                                                |
| No. of Residencetial Units        | 1,162                                                                                |
| No. of Commercial Units           | 3                                                                                    |
| No. of Residential Units Tower A  | 520                                                                                  |
| No. of Residential Units Tower B  | 642                                                                                  |
| No. of Passenger ElevatorsTower A | 4                                                                                    |
| No. of Passenger ElevatorsTower B | 4                                                                                    |
| No. of Parking Spaces             | 547                                                                                  |
| Tower A: Ground Floor             | Lobby, Mailboxes, Commercial Unit                                                    |
| Level 5                           | Residential Units, Swimming pool, Laundry room*, Social club                         |
| Level 6-31                        | Residential Units                                                                    |
| Level 32                          | Residential Units, Panoramic lounge                                                  |
| Tower B: Ground Floor             | Lobby, Juristic person's office, Mailboxes                                           |
| Level 5                           | Residential Unit, Swimming pool, Laundry room*, Fully equipped gym                   |
| Level 6-32                        | Residential Units                                                                    |
|                                   | Facilities: Swimming pools, Fully equipped gym, Social Club, Rooftop terrace, Common |
|                                   | gardens, Panoramic lounge, Laundry room*, Parking**, CCTV***                         |