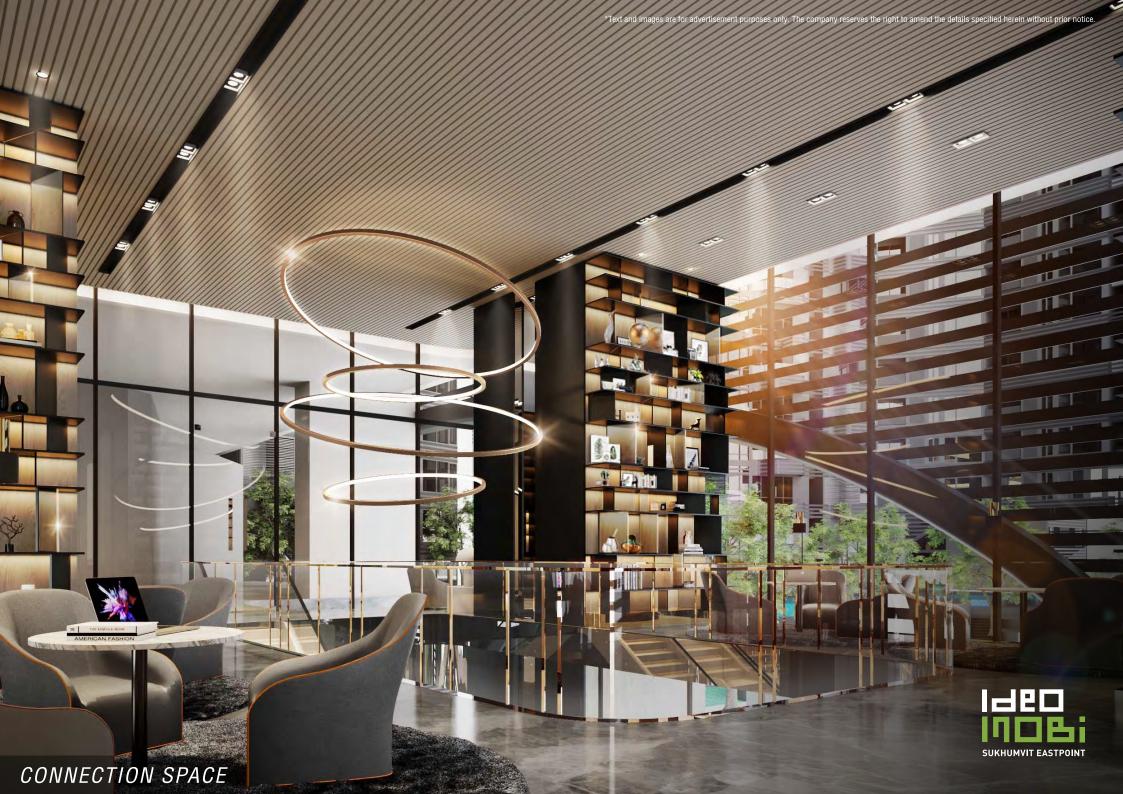

#### **IDEO MOBI SUKHUMVIT EASTPOINT**

Under Ideo Mobi Sukhumvit Eastpoint's "Future–Nature" concept, futuristic technologies are fused together with natural elements to create a design and facilities that span and perfect all of your dimensions of living.

- UNBEATABLE LOCATION IN BANGNA,
   ON SUKHUMVIT ROAD 250 m. FROM BTS BANGNA
- NEW '7.6 M. EXTENDED FRONT ROOM CONCEPT'
  GIVING YOU 'THE MOST LIVABLE UNIT'
- EXTENSIVE FACILITIES, WITH LONGEST SWIMMING POOL IN BANGNA ZONE
- INNOVATIVE AND DISTINCTIVE DESIGN OF FUTURE AND NATURE