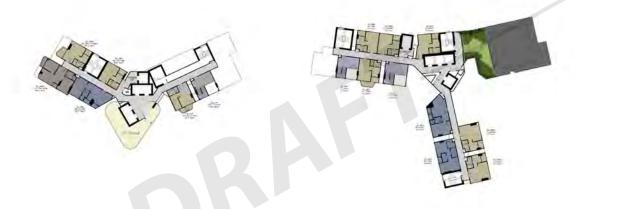

lance, in which all dimensions of living are fulfilled.

Under Ideo Mobi Sukhumvit Eastpoint's "Future–Nature" concept, futuristic technologies are fused together with natural elements to create a design and facilities that span and perfect all of your dimensions of living.

- UNBEATABLE LOCATION IN BANGNA,
   ON SUKHUMVIT ROAD 250 m. FROM BTS BANGNA
- NEW '7.6 M. EXTENDED FRONT ROOM CONCEPT'
  GIVING YOU 'THE MOST LIVABLE UNIT'
- EXTENSIVE FACILITIES, WITH LONGEST SWIMMING POOL IN BANGNA ZONE
- INNOVATIVE AND DISTINCTIVE DESIGN OF FUTURE AND NATURE



























































FLOOR PLAN



#### **Ground Floor Plan**







#### 5<sup>th</sup> Floor Plan







### $7^{th}$ , $9^{th}$ , $11^{th}$ , $13^{th}$ Floor Plan







#### 32<sup>nd</sup> Floor Plan







#### **Roof Plan**







## UNIT PLAN







#### **STUDIO**





#### 1 BEDROOM





#### 2 BEDROOM 1 BATH





#### 2 BEDROOM 2 BATHROOM





Ideo Mobi Sukhumvit Eastpoint Condominium Owner of the project: Ananda MF Asia Bangna Two Company Limited, registered capitai100,0000 balt (one hundred thousand balt only)(fully paid-up), head office located at 99/1 Moo 14, Soi Wind Mill Village, Bang Na—Trat Rd. (km 10.5), Bang Phil Yai Sub-District, Bang Phil District, Bang Phil District, Samut Prakan Province, Managing Director Mr. Channord Ruangkritya. Built as 32-storey condominium (excluding roofton), 1 builtiding (2 towers) consists of 1,162 residential units and 3 commercial units, totalling, 1 165 units. Common properties include swimming pool, gym and equipment, and green areas. Th