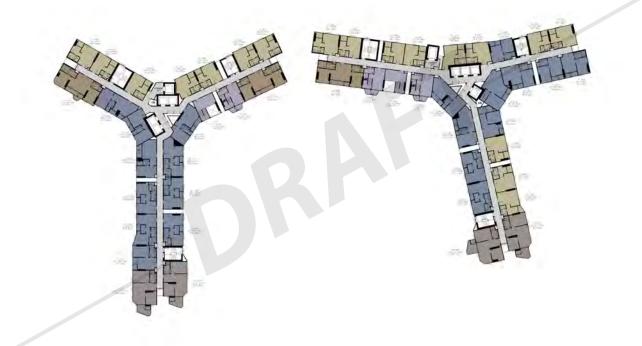

account. The ideal life is a life of balance, in which all dimensions of living are fulfilled.

Under Ideo Mobi Sukhumvit Eastpoint's "Future–Nature" concept, futuristic technologies are fused together with natural elements to create a design and facilities that span and perfect all of your dimensions of living.

- UNBEATABLE LOCATION IN BANGNA,
   ON SUKHUMVIT ROAD 250 m. FROM BTS BANGNA
- NEW '7.6 M. EXTENDED FRONT ROOM CONCEPT'
  GIVING YOU 'THE MOST LIVABLE UNIT'
- EXTENSIVE FACILITIES, WITH LONGEST SWIMMING POOL IN BANGNA ZONE
- INNOVATIVE AND DISTINCTIVE DESIGN OF FUTURE AND NATURE



























































FLOOR PLAN



#### **Ground Floor Plan**







#### 5<sup>th</sup> Floor Plan







### $7^{th}$ , $9^{th}$ , $11^{th}$ , $13^{th}$ Floor Plan







#### 32<sup>nd</sup> Floor Plan







#### **Roof Plan**







## UNIT PLAN







#### **STUDIO**





#### 1 BEDROOM





#### 2 BEDROOM 1 BATH





#### 2 BEDROOM 2 BATHROOM





Ideo Mobi Sukhumvit Eastpoint Condominium Owner of the project: Ananda MF Asia Bangna Two Company Limited, registered capitai100,0000 balt (one hundred thousand balt only)(fully paid-up), head office located at 99/1 Moo 14, Soi Wind Mill Village, Bang Na—Trat Rd. (km 10.5), Bang Phil Yai Sub-District, Bang Phil District, Bang Phil District, Samut Prakan Province, Managing Director Mr. Channord Ruangkritya. Built as 32-storey condominium (excluding roofton), 1 builtiding (2 towers) consists of 1,162 residential units and 3 commercial units, totalling, 1 165 units. Common properties include swimming pool,