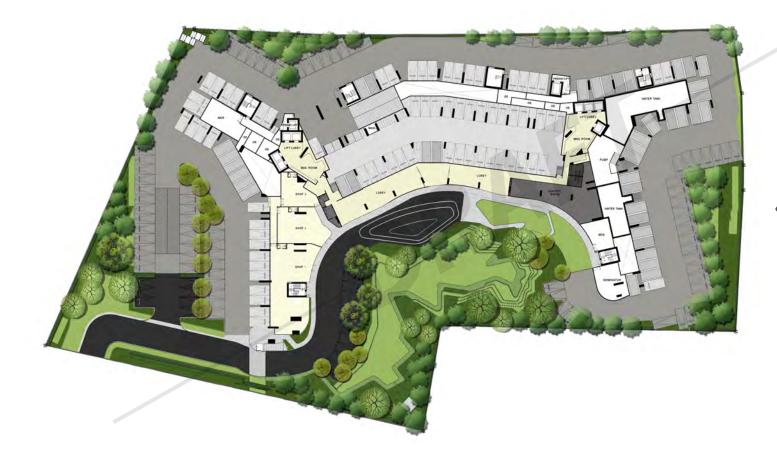

d that accomplishing your goal is more meaningful and rewarding if you take the experiences gained into account. The ideal life is a life of balance, in which all dimensions of living are fulfilled.

Under Ideo Mobi Sukhumvit Eastpoint's "Future–Nature" concept, futuristic technologies are fused together with natural elements to create a design and facilities that span and perfect all of your dimensions of living.

- UNBEATABLE LOCATION IN BANGNA,
   ON SUKHUMVIT ROAD 250 m. FROM BTS BANGNA
- NEW '7.6 M. EXTENDED FRONT ROOM CONCEPT'
  GIVING YOU 'THE MOST LIVABLE UNIT'
- EXTENSIVE FACILITIES, WITH LONGEST SWIMMING POOL IN BANGNA ZONE
- INNOVATIVE AND DISTINCTIVE DESIGN OF FUTURE AND NATURE



























































FLOOR PLAN



#### **Ground Floor Plan**







#### 5<sup>th</sup> Floor Plan







### $7^{th}$ , $9^{th}$ , $11^{th}$ , $13^{th}$ Floor Plan







#### 32<sup>nd</sup> Floor Plan







#### **Roof Plan**







## UNIT PLAN







#### **STUDIO**





#### 1 BEDROOM





#### 2 BEDROOM 1 BATH





#### 2 BEDROOM 2 BATHROOM





Ideo Mobi Sukhumvit Eastpoint Condominium Owner of the project: Ananda MF Asia Bangna Two Company Limited, registered capitai100,0000 balt (one hundred thousand balt only)(fully paid-up), head office located at 99/1 Moo 14, Soi Wind Mill Village, Bang Na—Trat Rd. (km 10.5), Bang Phil Yai Sub-District, Bang Phil District, Bang Phil District, Samut Prakan Province, Managing Director Mr. Channord Ruangkritya. Built as 32-storey condominium (excluding roofton), 1 builtiding (2 towers) consists of 1,162 re