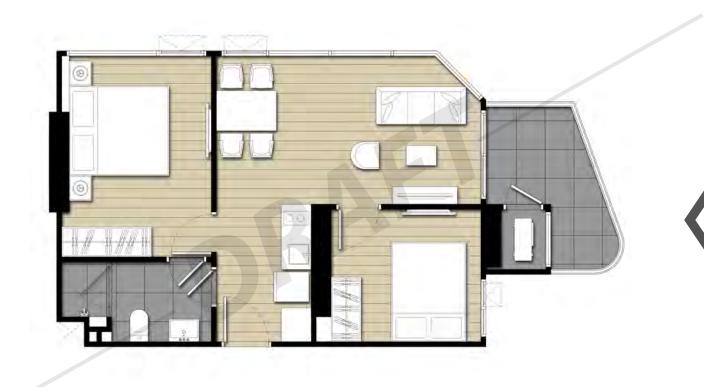

int's "Future–Nature" concept, futuristic technologies are fused together with natural elements to create a design and facilities that span and perfect all of your dimensions of living.

- UNBEATABLE LOCATION IN BANGNA,
   ON SUKHUMVIT ROAD 250 m. FROM BTS BANGNA
- NEW '7.6 M. EXTENDED FRONT ROOM CONCEPT'
  GIVING YOU 'THE MOST LIVABLE UNIT'
- EXTENSIVE FACILITIES, WITH LONGEST SWIMMING POOL IN BANGNA ZONE
- INNOVATIVE AND DISTINCTIVE DESIGN OF FUTURE AND NATURE



























































FLOOR PLAN



#### **Ground Floor Plan**







#### 5<sup>th</sup> Floor Plan







### $7^{th}$ , $9^{th}$ , $11^{th}$ , $13^{th}$ Floor Plan







#### 32<sup>nd</sup> Floor Plan







#### **Roof Plan**







## UNIT PLAN







#### **STUDIO**





#### 1 BEDROOM





#### 2 BEDROOM 1 BATH





#### 2 BEDROOM 2 BATHROOM





Ideo Mobi Sukhumvit Eastpoint Condominium Owner of the project: Ananda MF Asia Bangna Two Company Limited, registered capitai100,0000 balt (one hundred thousand balt only)(fully paid-up), head office located at 99/1 Moo 14, Soi Wind Mill Village, Bang Na—Trat Rd. (km 10.5), Bang Phil Yai Sub-District, Bang Phil District, Bang Phil District, Samut Prakan Province, Managing Director Mr. Channord Ruangkritya. Built as 32-storey condominium (excluding roofton), 1 builtiding (2 towers) consists of 1,162 residential units and 3 commercial units, totalling, 1 165 units. Common properties include swimming pool, gym and equipment, and green areas. The project is located on Sukhumvit Bd. Bangna Sub-District, Bangna Sub-District, Bangna Cu