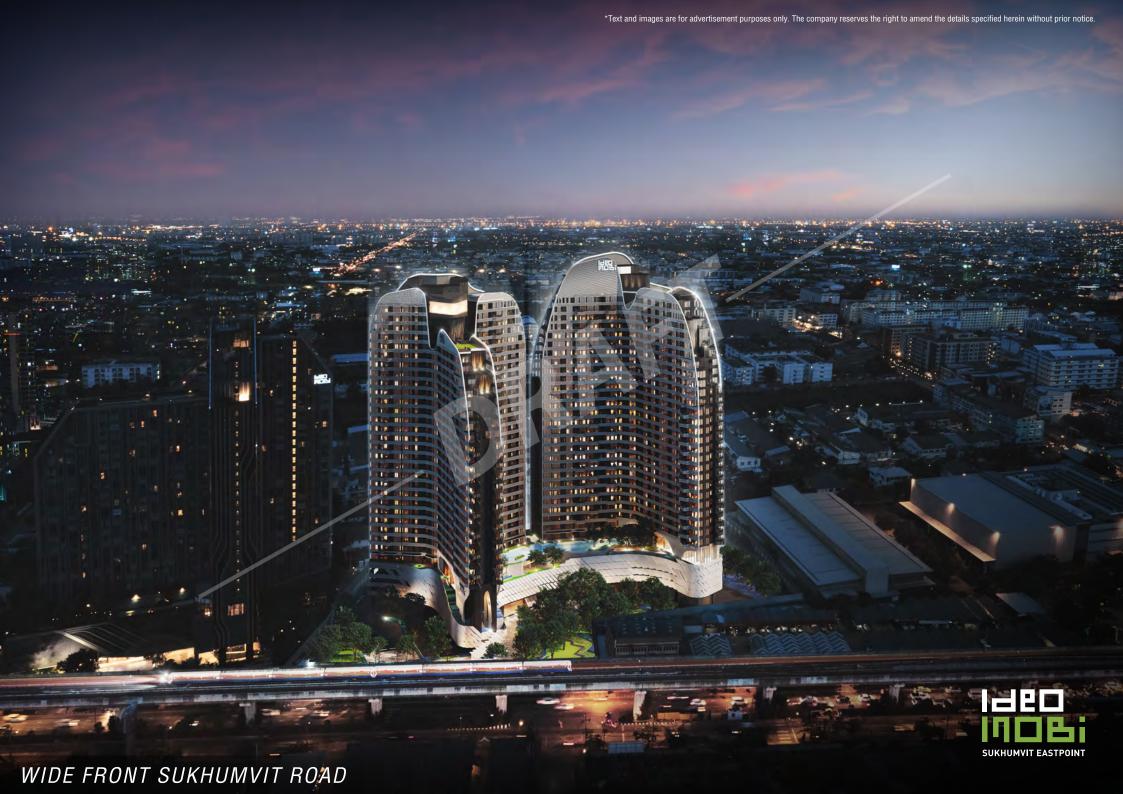

#### **IDEO MOBI SUKHUMVIT EASTPOINT**

- UNBEATABLE LOCATION IN BANGNA,
   ON SUKHUMVIT ROAD 250 m. FROM BTS BANGNA
- NEW '7.6 M. EXTENDED FRONT ROOM CONCEPT'
  GIVING YOU 'THE MOST LIVABLE UNIT'
- EXTENSIVE FACILITIES, WITH LONGEST SWIMMING POOL IN BANGNA ZONE
- INNOVATIVE AND DISTINCTIVE DESIGN OF FUTURE AND NATURE