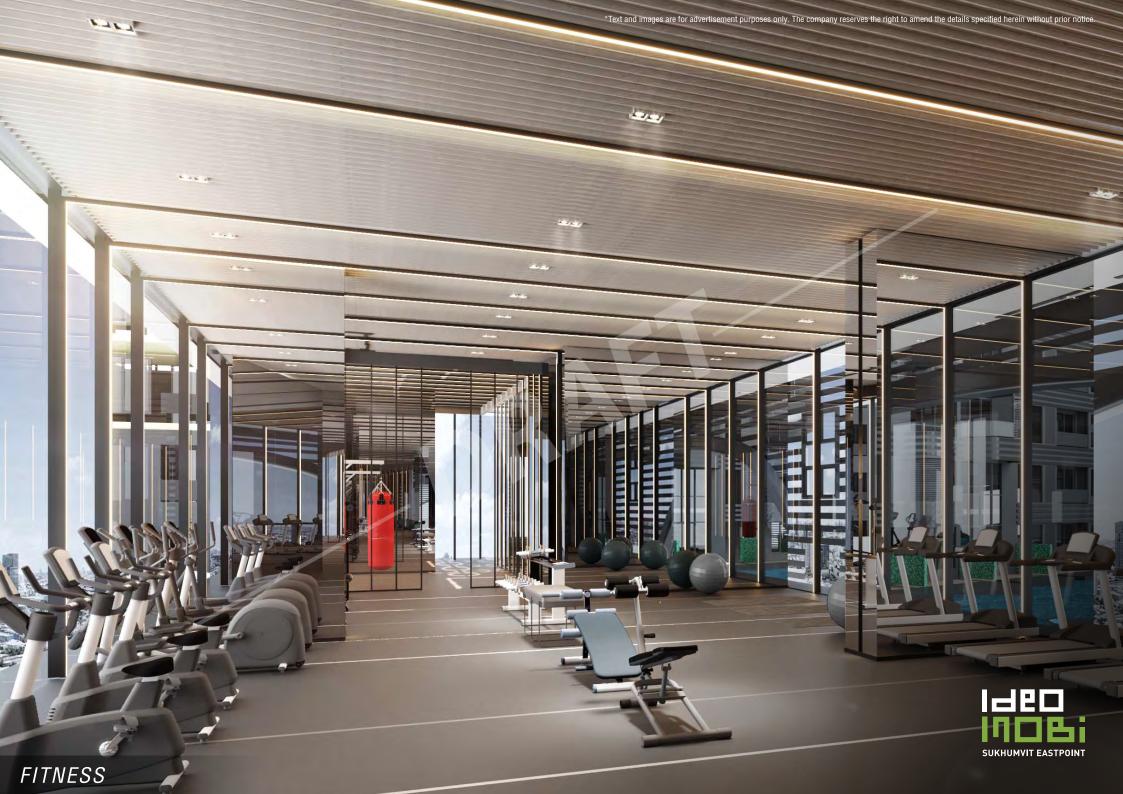

#### **IDEO MOBI SUKHUMVIT EASTPOINT**

Under Ideo Mobi Sukhumvit Eastpoint's "Future–Nature" concept, futuristic technologies are fused together with natural elements to create a design and facilities that span and perfect all of your dimensions of living.

- UNBEATABLE LOCATION IN BANGNA,
   ON SUKHUMVIT ROAD 250 m. FROM BTS BANGNA
- NEW '7.6 M. EXTENDED FRONT ROOM CONCEPT'
  GIVING YOU 'THE MOST LIVABLE UNIT'
- EXTENSIVE FACILITIES, WITH LONGEST SWIMMING POOL IN BANGNA ZONE
- INNOVATIVE AND DISTINCTIVE DESIGN OF FUTURE AND NATURE