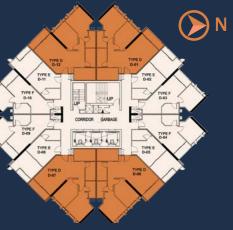

## Tower B Floor Plan Standard

Tower B Standard Floor Plan 7th - 23rd Floor Tower B
Standard Floor Plan
25th - 34th Floor

Name of Condominium: Artisan Ratchada Condominium ("Project"); Developer: BGY & TFD Properties Company Limited; Managing Director: Mr. Zhang Jiefeng; Registered Capital: 1,000,000,000 Baht with 500,000,000 Baht with 500,