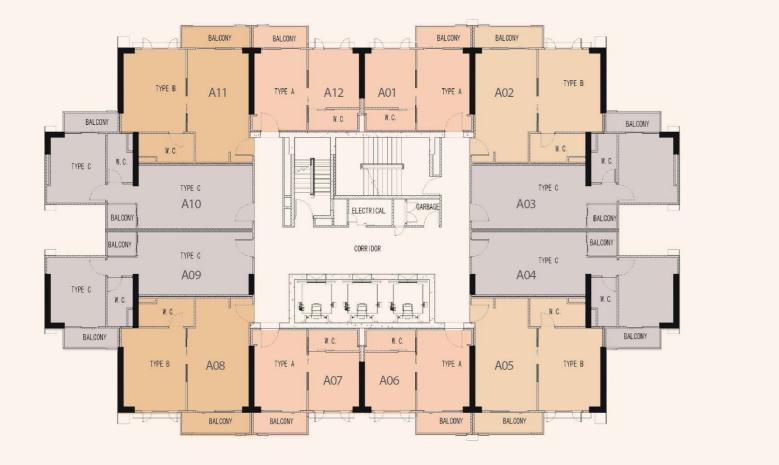

## **Tower A Floor Plan** Standard

**Tower A Standard Floor Plan** 7th - 23rd Floor

Name of Condominium: Artisan Ratchada Condominium ("Project"); Developer: BGY & TFD Properties Company Limited; Managing Director: Mr. Zhang Jiefeng; Registered Address: No. 9, G Tower Grand Rama 9, 24th Floor, Rama 9 Road, Huai Khwang District, Bangkok, 10310; The Construction (Alteration) Permit no. Tor. 53/2559 has been transferred to BGY & TFD Properties Co., Ltd. on the date of 27 November 2017 Site Location: Thiam Ruam Mit Road, Ratchadapisek, Huai Khwang District, Bangkok; located on title deed numbered 5880; Project Area (approx.): 8-1-27.4 Rai, Artisan Ratchadapisek, Huai Khwang District, Bangkok; located on title deed numbered 5880; Project Area (approx.): 8-1-27.4 Rai, Artisan Ratchadapisek, Huai Khwang District, Bangkok; located on title deed numbered 5880; Project Area (approx.): 8-1-27.4 Rai, Artisan Ratchadapisek, Huai Khwang District, Bangkok; located on title deed numbered 5880; Project Area (approx.): 8-1-27.4 Rai, Artisan Ratchadapisek, Huai Khwang District, Bangkok; located on title deed numbered 5880; Project Area (approx.): 8-1-27.4 Rai, Artisan Ratchadapisek, Huai Khwang District, Bangkok; located on title deed numbered 5880; Project Area (approx.): 8-1-27.4 Rai, Artisan Ratchadapisek, Huai Khwang District, Bangkok; located on title deed numbered 5880; Project Area (approx.): 8-1-27.4 Rai, Artisan Ratchadapisek, Huai Khwang District, Bangkok; located on title deed numbered 5880; Project Area (approx.): 8-1-27.4 Rai, Artisan Ratchadapisek, Huai Khwang District, Bangkok; located on title deed numbered 5880; Project Area (approx.): 8-1-27.4 Rai, Artisan Ratchadapisek, Huai Khwang District, Bangkok; located on title deed numbered 5880; Project Area (approx.): 8-1-27.4 Rai, Artisan Ratchadapisek, Huai Khwang District, Bangkok; located on title deed numbered 5880; Project Area (approx.): 8-1-27.4 Rai, Artisan Ratchadapisek, Huai Khwang District, Bangkok; located numbered 5880; Project Area (approx.): 8-1-27.4 Rai, Artisan Ratchadapisek, Huai Khwang District, Bangkok; located numbered 5880; Project Area (approx.): 8-1-27.4 Rai, Artisan Ratchadapisek, Huai Khwang District, Bangkok; located numbered 5880; Project Area (approx.): 8-1-27.4 Rai, Artisan Ratchadapisek, Huai Khwang District, Bangkok; located numbered 5880; Project Area (approx.): 8-1-27.4 Rai, Artisan Ratchadapisek, Huai Khwang District, Bangkok; lo purposes, 54 units for office purposes; Construction is expected to be started in Q4 2017 and to be completed in Q4 2017 and to be completed in Q1 2020; The registration of Condominium will be proceeded once the construction is expected to be started in Q4 2017 and to be completed; Currently, the Project does not have any financial support; Common expenses and taxes shall be paid by unit owners under the condominium law and under the Agreement for Sale and Purchase of Condominium; the advertisement pictures are simulated. Images and specifications may be subject to change To the maximum extent permitted by laws, and the Developer reserves the right to make adjustments as a result of changes to regulations or laws at time of construction and/or, inconsistencies arising from illustrations or artist impressions which shall serve only as indications for general concepts of the project.

**Tower A** 

### **Standard Floor Plan** 25th - 34th Floor