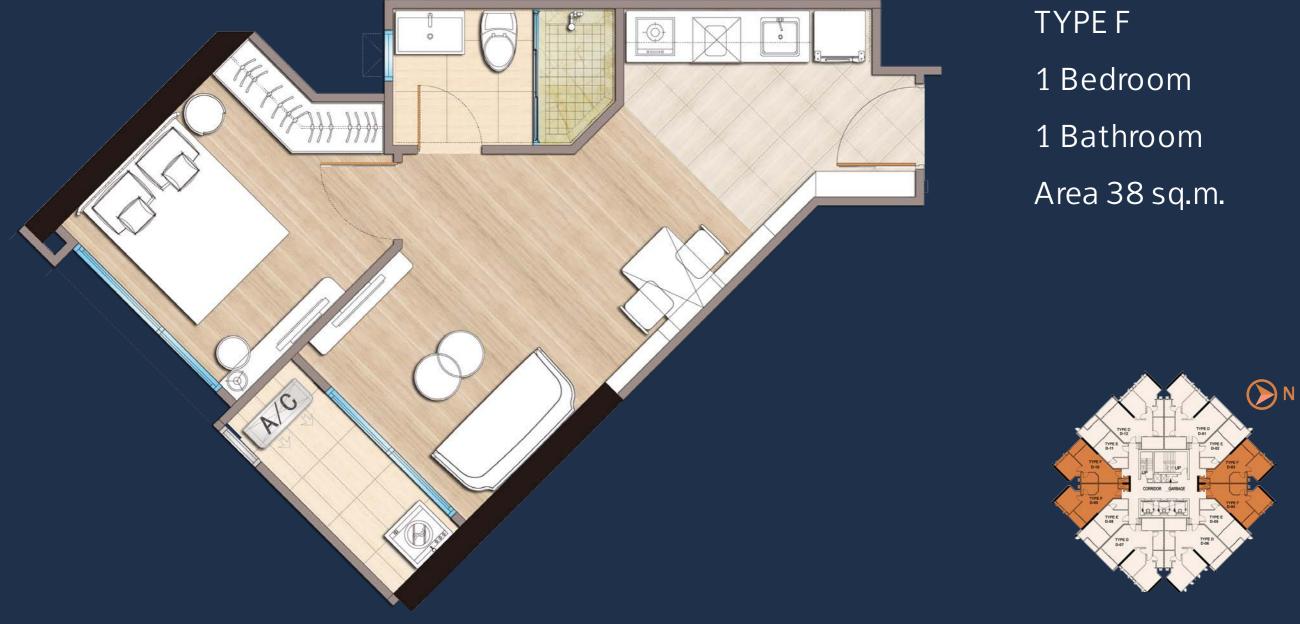

#### Unit Layout - Type F

#### BE THE MAKER OF YOUR LIFE

Name of Condominium: Artisan Ratchada Condominium ("Project"); Developer: BGY & TFD Properties Company Limited; Managing Director: Mr. Zhang Jiefeng; Registered Capital: 1,000,000,000 Baht with 500,000,000 Baht with 500,000,000 Baht paid-up capital; Registered Address: No. 9, G Tower Grand Rama 9, 24th Floor, Rama 9 Road, Huai Khwang District, Bangkok, 10310; The Construction (Alteration) Permit no. Tor. 53/2559 has been transferred to BYG & TFD Properties Co., Ltd. on the date of 27 November 2017 Site Location: Thiam Ruam Mit Road, Ratchadapisek, Huai Khwang District, Bangkok; located on title deed numbered 5880; Project Area (approx.): 8-1-27.4 Rai; Artisan Ratchada project contains Condominium consists of 4 towers with 34 floors each, total 1337 units which shall be used for residential purposes, 2 units for commercial purposes; Construction is expected to be started in Q4 2017 and to be estimate completed in Q1 2020; The registration of Condominium will be proceeded once the construction is completed; Currently, the Project does not have any financial support; Common expenses and taxes shall be paid by unit owners under the Agreement for Sale and Purchase of Condominium; the advertisement pictures are simulated. Images and specifications may be subject to change To the maximum extent permitted by laws, and the Developer reserves the right to make adjustments as a result of changes to regulations or laws at time of construction and/or, inconsistencies arising from illustrations or artist impressions which shall serve only as indications for general concepts of the project.