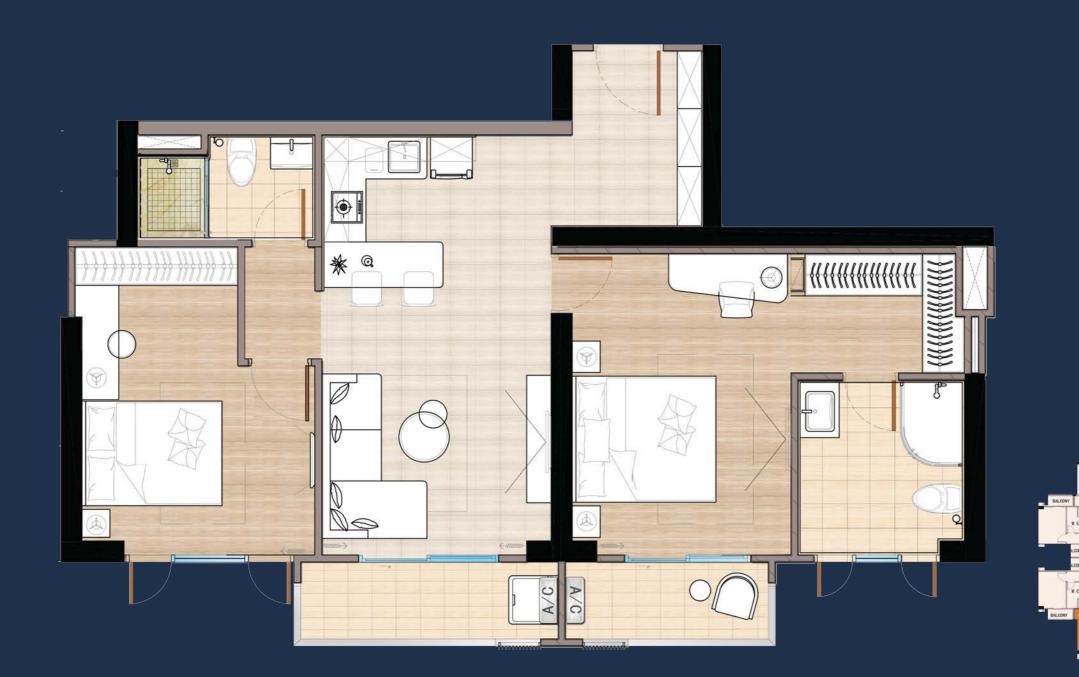

e simulated. Images and specifications may be subject to change To the maximum extent permitted by laws, and the Developer reserves the right to make adjustments as a result of changes to regulations or laws at time of construction and/or, inconsistencies arising from illustrations or artist impressions which shall serve only as indications for general concepts of the project.









## 100m View - West













# A R T I S A N RATCHADA



#### Unit Layout - Type A



#### TYPE A 1 Bedroom 1 Bathroom Area 28 sq.m.







#### Unit Layout - Type B



#### TYPE B 1 Bedroom 1 Bathroom Area 44 sq.m.







### Unit Layout - Type C



#### TYPE C 1 Bedroom 1 Bathroom Area 44 sq.m.



#### Unit Layout - Type G



#### TYPE G 2 Bedroom 2 Bathroom Area 75 sq.m.



#### Unit Layout - Type H



#### TYPE H 2 Bedroom 2 Bathroom Area 77 sq.m.



### Unit Layout - Type D



#### TYPE D 2 Bedroom 2 Bathroom Area 72 sq.m.



## A R T I S A N



### Unit Layout - Type E



#### TYPE E 1 Bedroom 1 Bathroom Area 33 sq.m.



### A R T I S A N RATCHADA



#### Unit Layout - Type F









#### BE THE MAKER OF YOUR LIFE

Name of Condominium: Artisan Ratchada Condominium ("Project"); Developer: BGY & TFD Properties Company Limited; Managing Director: Mr. Zhang Jiefeng; Registered Capital: 1,000,000,000 Baht with 500,000,000 Baht with 500,000,000 Baht paid-up capital; Registered Address: No. 9, G Tower Grand Rama 9, 24th Floor, Rama 9 Road, Huai Khwang District, Bangkok, 10310; The Construction (Alteration) Permit no. Tor. 53/2559 has been transferred to BYG & TFD Properties Co., Ltd. on t