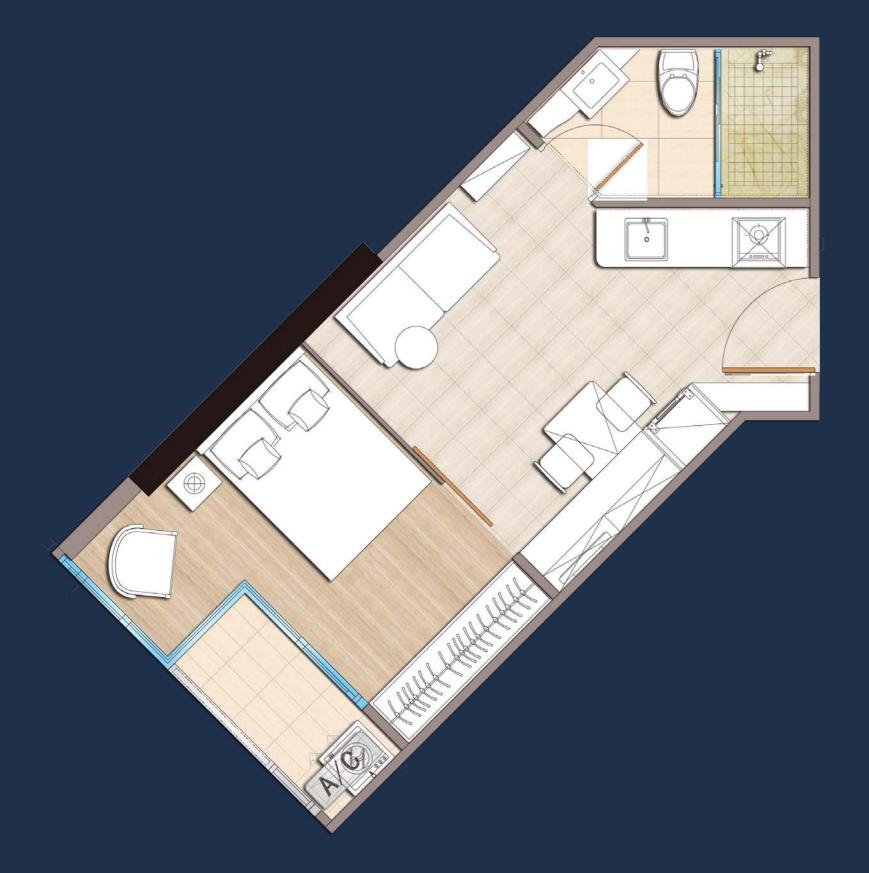

#### Unit Layout - Type F

#### BE THE MAKER OF YOUR LIFE

Name of Condominium: Artisan Ratchada Condominium ("Project"); Developer: BGY & TFD Properties Company Limited; Managing Director: Mr. Zhang Jiefeng; Registered Capital: 1,000,000,000 Baht with 500,000,000 Baht with 500,000,000 Baht paid-up capital; Registered Address: No. 9, G Tower Grand Rama 9, 24th Floor, Rama 9 Road, Huai Khwang District, Bangkok, 10310; The Construction (Alteration) Permit no. Tor. 53/2559 has been transferred to BYG & TFD Properties Co., Ltd. on the date of 27 November 2017 Site Location: Thiam Ruam Mit Road, Ratchadapisek, Huai Khwang District, Bangkok; located on title deed numbered 5880; Project Area (approx.): 8-1-27.4 Rai; Artisan Ratchada project contains Condominium consists of 4 towers with 34 floors each, total 1337 units which shall be used for residential purposes, 2 units for commercial purposes; Construction is expected to be started in Q4 2017 and to be estimate completed in Q1 2020; The registration of Condominium will be proceeded once the construction is completed; Currently, the Project does not have any financial support; Common expenses and taxes shall be paid by unit owners under the Agreement for Sale and Purchase of Condominium; the advertisement pictures are simulated. Images and specifications may be subject to change To the maximum extent permitted by laws, and the Developer reserves the right to make adjustments as a result of changes to regulations or laws at time of construction and/or, inconsistencies arising from illustrations or artist impressions which shall serve only as indications for general concepts of the project.