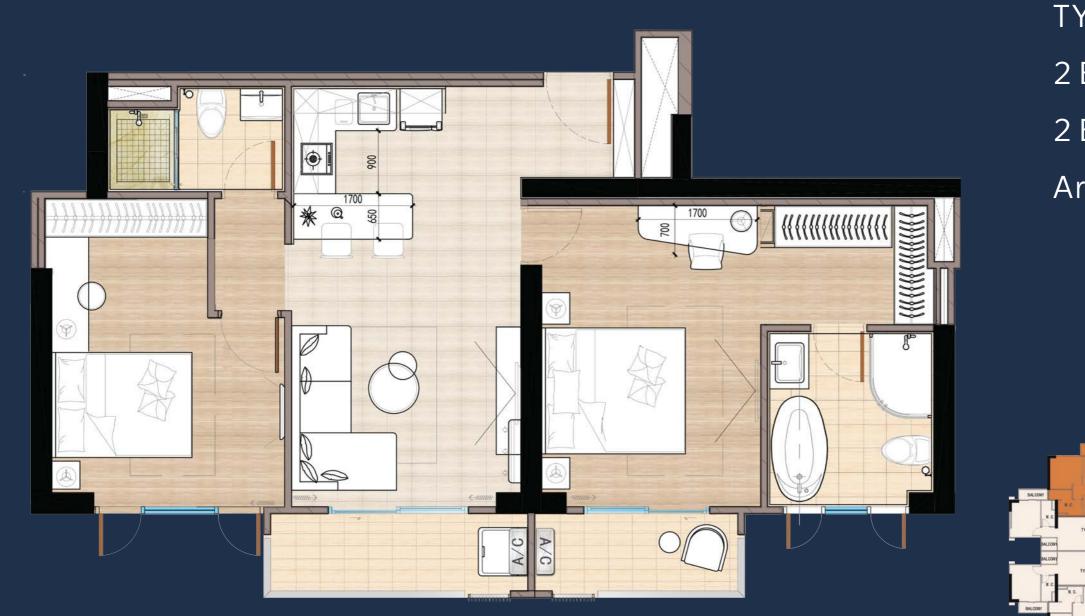

tion is completed; Currently, the Project does no the advertisement pictures are simulated. Images and specifications may be subject to change To the maximum extent permitted by laws, and the Developer reserves the right to make adjustments as a result of changes to regulations or laws at time of construction and/or, inconsistencies arising from illustrations or artist impressions which shall serve only as indications for general concepts of the project.









## 100m View - West













# A R T I S A N RATCHADA



#### Unit Layout - Type A



#### TYPE A 1 Bedroom 1 Bathroom Area 28 sq.m.







#### Unit Layout - Type B



#### TYPE B 1 Bedroom 1 Bathroom Area 44 sq.m.







### Unit Layout - Type C



#### TYPE C 1 Bedroom 1 Bathroom Area 44 sq.m.



#### Unit Layout - Type G



#### TYPE G 2 Bedroom 2 Bathroom Area 75 sq.m.



#### Unit Layout - Type H



#### TYPE H 2 Bedroom 2 Bathroom Area 77 sq.m.



### Unit Layout - Type D



#### TYPE D 2 Bedroom 2 Bathroom Area 72 sq.m.



## A R T I S A N



### Unit Layout - Type E



#### TYPE E 1 Bedroom 1 Bathroom Area 33 sq.m.



### A R T I S A N RATCHADA



#### Unit Layout - Type F









#### BE THE MAKER OF YOUR LIFE

Name of Condominium: Artisan Ratchada Condominium ("Project"); Developer: BGY & TFD Properties Company Limited; Managing Director: Mr. Zhang Jiefeng; Registered Capital: 1,000,000,000 Baht with 500,000,000 Baht with 500,000,000 Baht paid-up capital; Registered Address: No. 9, G Tower Grand Rama 9, 24th Floor, Rama 9 Road, Huai Khwang District, Bangkok, 10310; The Construction (Alteration) Perm