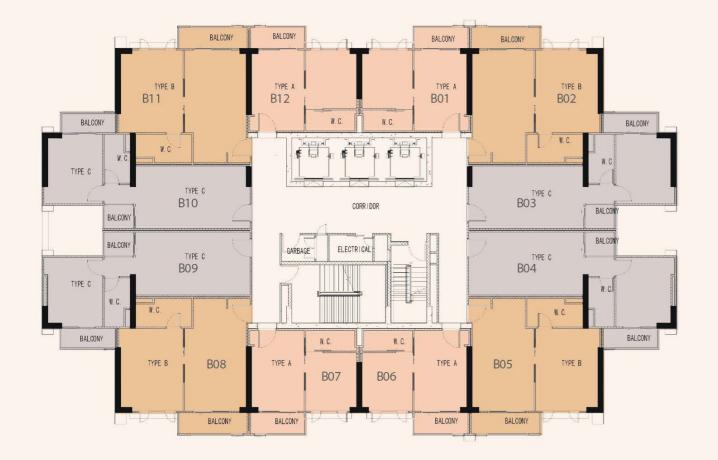

## **Tower A Floor Plan** Standard

**Tower A Standard Floor Plan** 7th - 23rd Floor

Name of Condominium: Artisan Ratchada Condominium ("Project"); Developer: BGY & TFD Properties Company Limited; Managing Director: Mr. Zhang Jiefeng; Registered Address: No. 9, G Tower Grand Rama 9, 24th Floor, Rama 9 Road, Huai Khwang District, Bangkok, 10310; The Construction (Alteration) Permit no. Tor. 53/2559 has been transferred to BGY & TFD Properties Co., Ltd. on the date of 27 November 2017 Site Location: Thiam Ruam Mit Road, Ratchadapisek, Huai Khwang District, Bangkok; located on title deed numbered 5880; Project Area (approx.): 8-1-27.4 Rai, Artisan Ratchadapisek, Huai Khwang District, Bangkok; located on title deed numbered 5880; Project Area (approx.): 8-1-27.4 Rai, Artisan Ratchadapisek, Huai Khwang District, Bangkok; located on title deed numbered 5880; Project Area (approx.): 8-1-27.4 Rai, Artisan Ratchadapisek, Huai Khwang District, Bangkok; located on title deed numbered 5880; Project Area (approx.): 8-1-27.4 Rai, Artisan Ratchadapisek, Huai Khwang District, Bangkok; located on title deed numbered 5880; Project Area (approx.): 8-1-27.4 Rai, Artisan Ratchadapisek, Huai Khwang District, Bangkok; located on title deed numbered 5880; Project Area (approx.): 8-1-27.4 Rai, Artisan Ratchadapisek, Huai Khwang District, Bangkok; located on title deed numbered 5880; Project Area (approx.): 8-1-27.4 Rai, Artisan Ratchadapisek, Huai Khwang District, Bangkok; located on title deed numbered 5880; Project Area (approx.): 8-1-27.4 Rai, Artisan Ratchadapisek, Huai Khwang District, Bangkok; located on title deed numbered 5880; Project Area (approx.): 8-1-27.4 Rai, Artisan Ratchadapisek, Huai Khwang District, Bangkok; located on title deed numbered 5880; Project Area (approx.): 8-1-27.4 Rai, Artisan Ratchadapisek, Huai Khwang District, Bangkok; located on title deed numbered 5880; Project Area (approx.): 8-1-27.4 Rai, Artisan Ratchadapisek, Huai Khwang District, Bangkok; located numbered 5880; Project Area (approx.): 8-1-27.4 Rai, Artisan Ratchadapisek, Huai Khwang District, Bangkok; located numbered 5880; Project Area (approx.): 8-1-27.4 Rai, Artisan Ratchadapisek, Huai Khwang District, Bangkok; located numbered 5880; Project Area (approx.): 8-1-27.4 Rai, Artisan Ratchadapisek, Huai Khwang District, Bangkok; located numbered 5880; Project Area (approx.): 8-1-27.4 Rai, Artisan Ratchadapisek, Huai Khwang District, Bangkok; lo purposes, 54 units for office purposes; Construction is expected to be started in Q4 2017 and to be completed in Q4 2017 and to be completed in Q1 2020; The registration of Condominium will be proceeded once the construction is expected to be started in Q4 2017 and to be completed; Currently, the Project does not have any financial support; Common expenses and taxes shall be paid by unit owners under the condominium law and under the Agreement for Sale and Purchase of Condominium; the advertisement pictures are simulated. Images and specifications may be subject to change To the maximum extent permitted by laws, and the Developer reserves the right to make adjustments as a result of changes to regulations or laws at time of construction and/or, inconsistencies arising from illustrations or artist impressions which shall serve only as indications for general concepts of the project.

**Tower A** 

### **Standard Floor Plan** 25th - 34th Floor