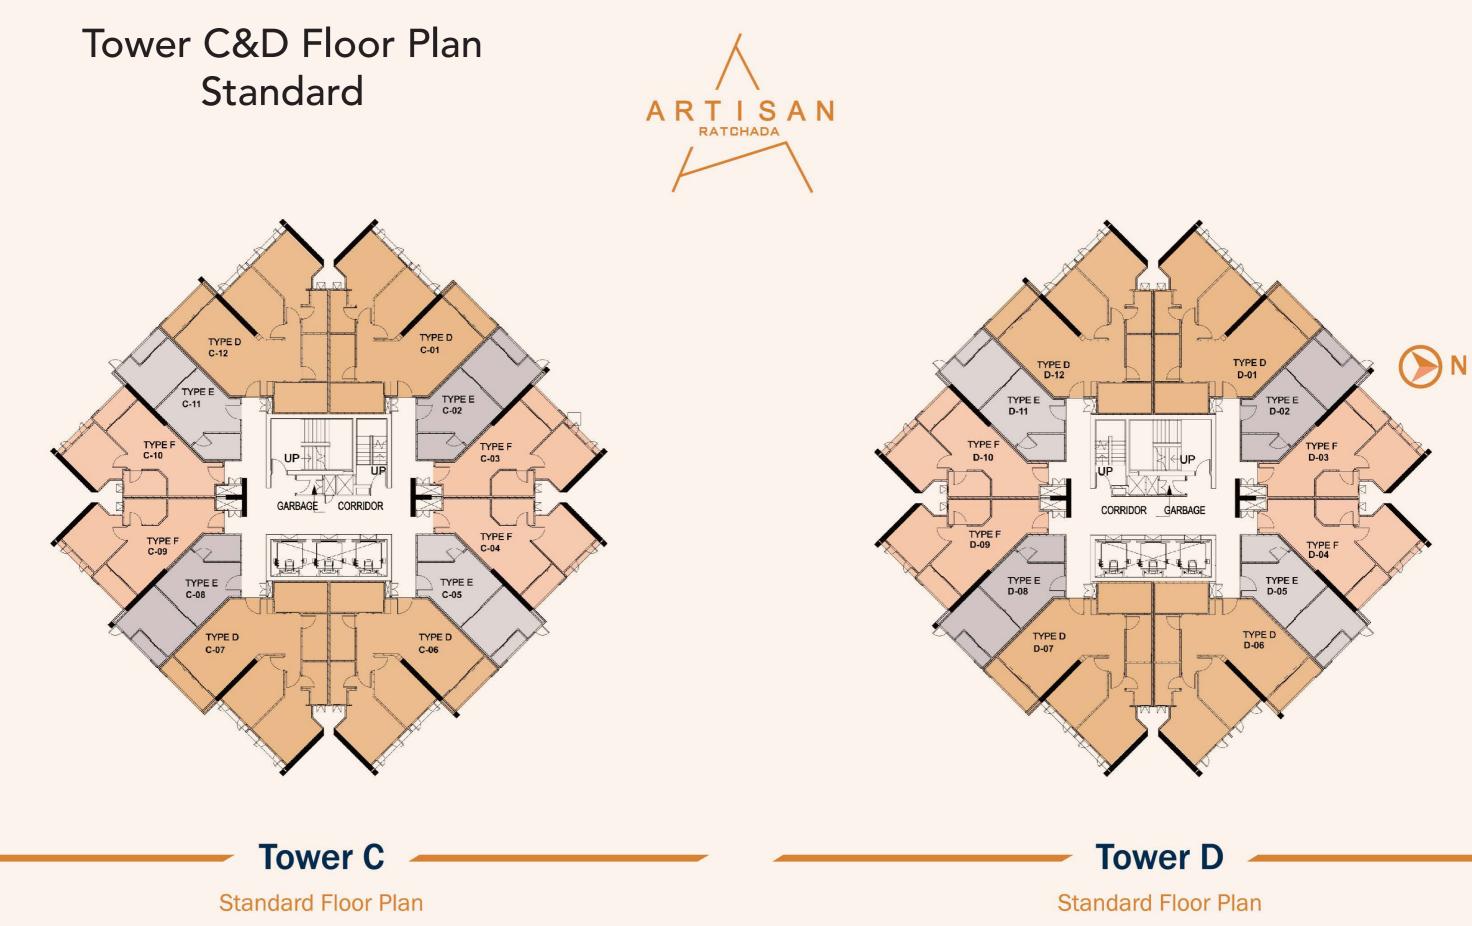

rmitted by laws, and the Developer reserves the right to make adjustments as a result of changes to regulations or laws at time of construction and/or, inconsistencies arising from illustrations or artist impressions which shall serve only as indications for general concepts of the project.

### BALCONY BALCONY B01 B02 TYPE / TYPE B BALCONY W. C. ١w. TYPE C B03 BALCON BALCON TYPE C B04 W.C. W. C. BALCONY B05 TYPE G BALCONY BALCONY

24th Floor

## Tower B Floor Plan Standard







Tower B Standard Floor Plan 7th - 23rd Floor Tower B
Standard Floor Plan
25th - 34th Floor

Name of Condominium: Artisan Ratchada Condominium ("Project"); Developer: BGY & TFD Properties Company Limited; Managing Director: Mr. Zhang Jiefeng; Registered Capital: 1,000,000,000 Baht with 500,000,000 Baht with 500,



Name of Condominium: Artisan Ratchada Condominium ("Project"); Developer: BGY & TFD Properties Company Limited; Managing Director: Mr. Zhang Jiefeng; Registered Address: No. 9, G Tower Grand Rama 9, 24th Floor, Rama 9 Road, Huai Khwang District, Bangkok, 10310; The Construction (Alteration) Permit no. Tor. 53/2559 has been transferred to BGY & TFD Properties Co., Ltd. on the date of 27 November 2017 Site Location: Thiam Ruam Mit Road, Ratchadapisek, Huai Khwang District, Bangkok; located on title deed numbered 5880; Project Area (approx.): 8-1-27.4 Rai; Artisan Ratchada project contains Condominium consists of 4 towers with 34 floors each, total 1370 units which shall be used for residential purposes, 2 units for commercial purposes, 54 units for office purposes; Construction is expected