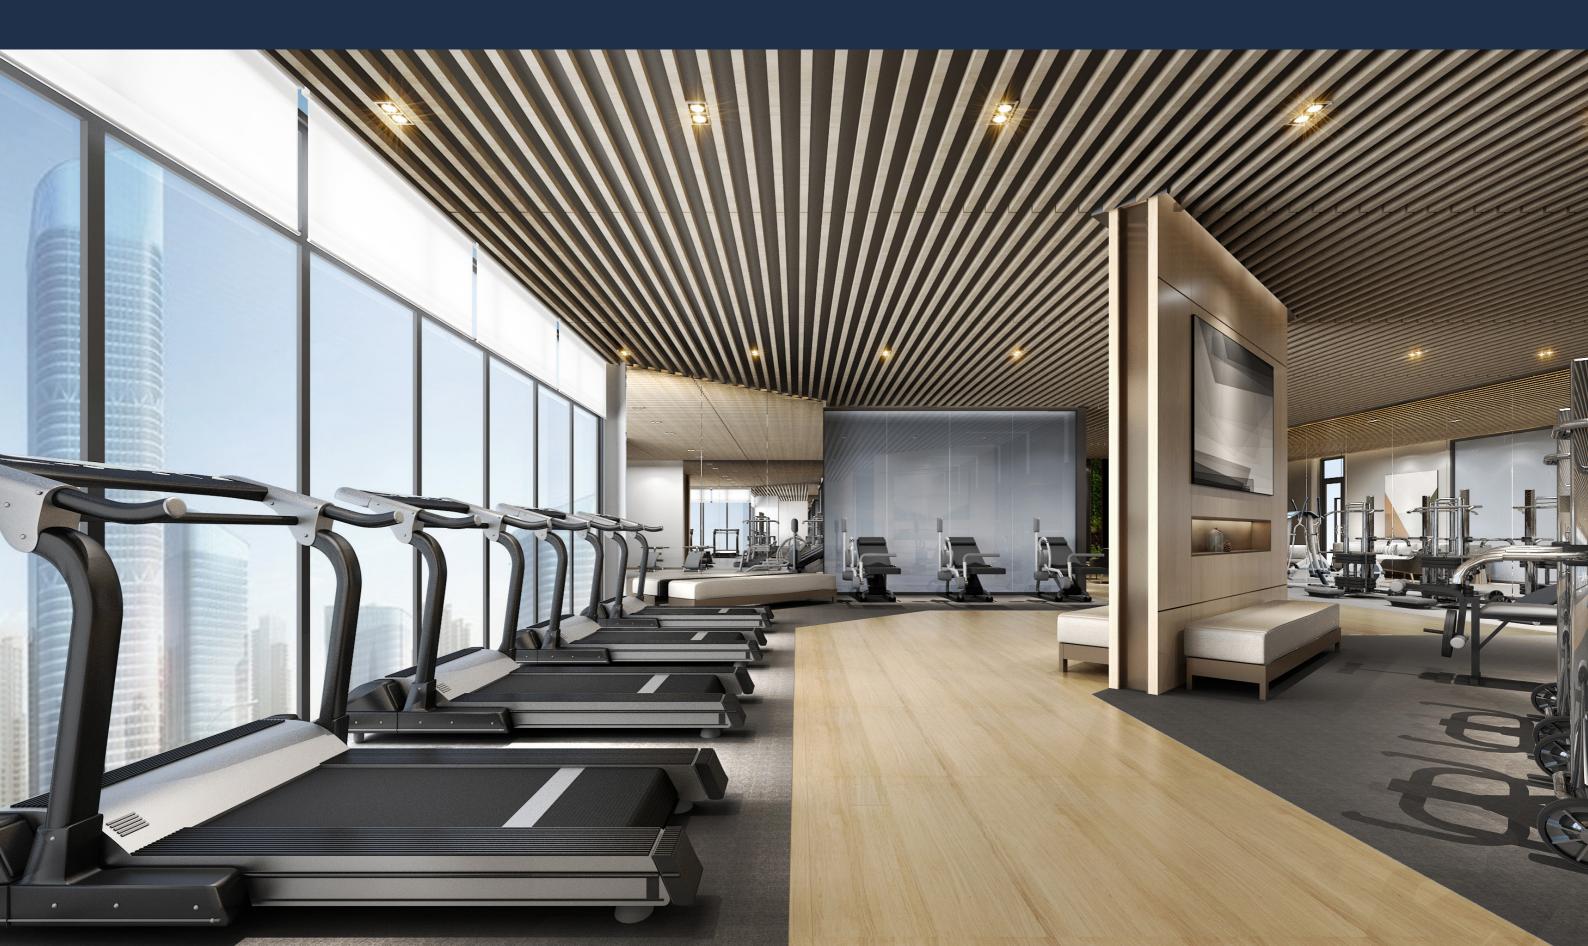

# Amenities Floor - 4<sup>th</sup> Floor

- Outdoor Swimming Pool
- Kids Swimming Pool
- Sundeck & Cabana Area
- Fitness Center
- Yoga Room
- Sauna Room

- Indoor Kids' Club
- Outdoor Playground
- Storage Room
- Library
- Function Room
- Meeting Room