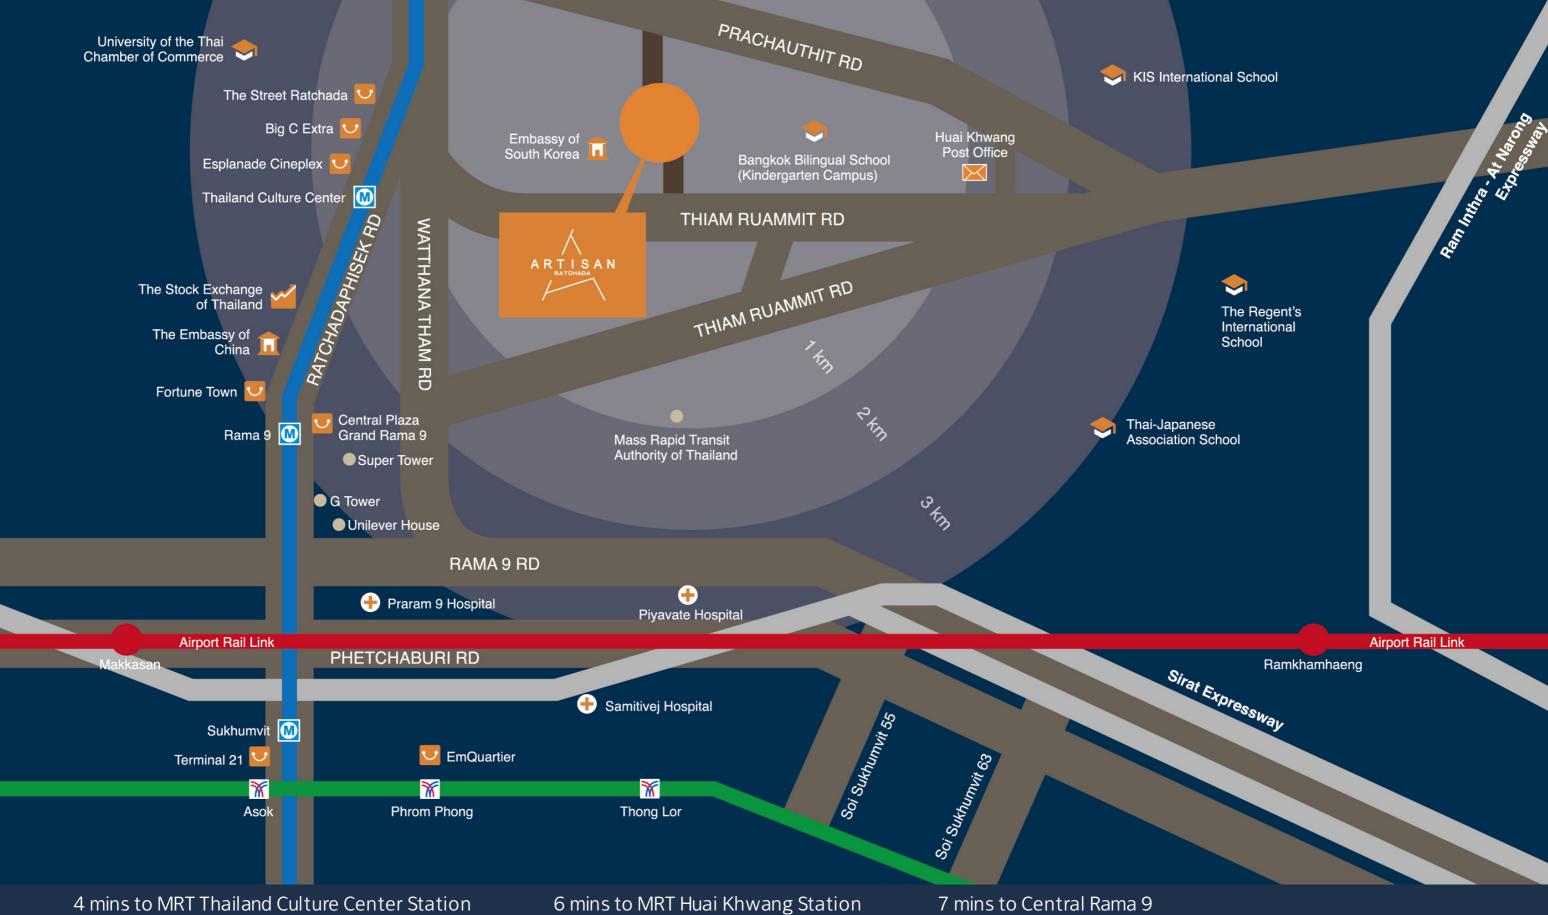

## Location

## Neighbourhood

A future hub of business and transportation, with impressive projects rising around the neighborhood, including G Tower; AIA Capital Center and upcoming Super Tower, forming the new CBD of Bangkok.

### ENTERTAINMENT

- The Street Ratchada
- Central Plaza Rama 9
- Big C Extra
- Fortune Town
- Esplanade
- Night Train Market

### **GRADE A OFFICE BUILDINGS**

- Cyber World Tower
- AIA Capital Center
- The Stock Exchange of Thailand
- G Land Tower
- Super Tower
- Unilever House

### HOSPITALS

- Praram 9 Hospital
- Piyavate Hospital
- Bangkok Hospital

### SCHOOLS

- KIS International School
- The Regent's International School
- Thai-Japanese Association School
- Bangkok Bilingual School