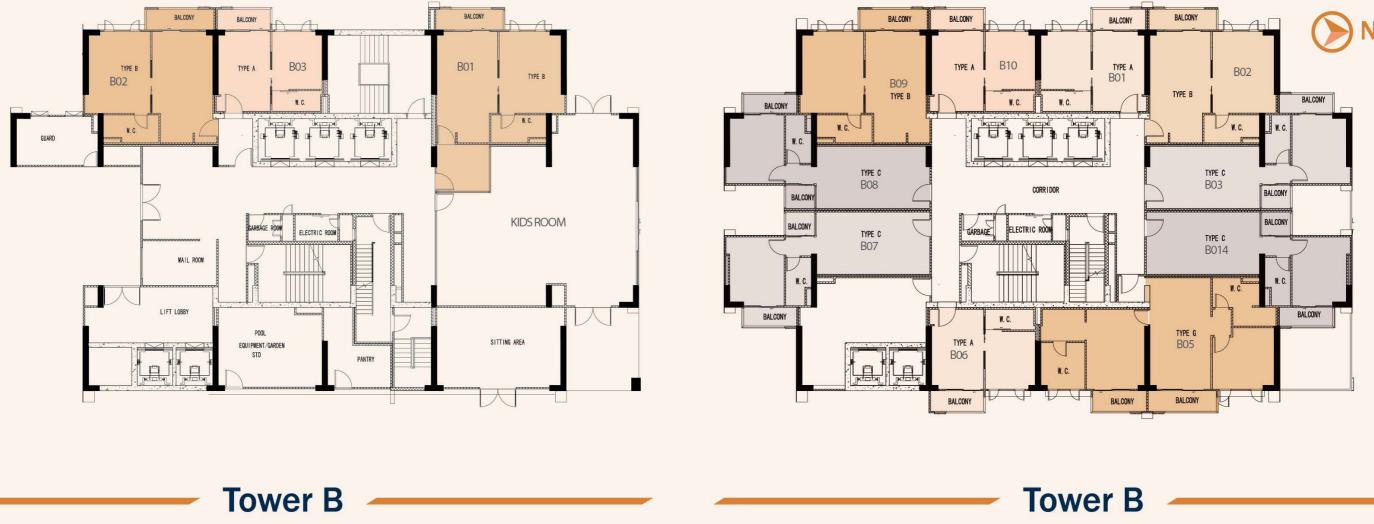

## **Tower B Floor Plan** Non-Standard

5th Floor

been transferred to BGY & TFD Properties Co., Ltd. on the date of 27 November 2017 Site Location: Thiam Ruam Mit Road, Ratchadapisek, Huai Khwang District, Bangkok; located on title deed numbered 5880; Project Area (approx.): 8-1-27.4 Rai; Artisan Ratchadapisek, Huai Khwang District, Bangkok; located on title deed numbered 5880; Project Area (approx.): 8-1-27.4 Rai; Artisan Ratchadapisek, Huai Khwang District, Bangkok; located on title deed numbered 5880; Project Area (approx.): 8-1-27.4 Rai; Artisan Ratchadapisek, Huai Khwang District, Bangkok; located on title deed numbered 5880; Project Area (approx.): 8-1-27.4 Rai; Artisan Ratchadapisek, Huai Khwang District, Bangkok; located on title deed numbered 5880; Project Area (approx.): 8-1-27.4 Rai; Artisan Ratchadapisek, Huai Khwang District, Bangkok; located on title deed numbered 5880; Project Area (approx.): 8-1-27.4 Rai; Artisan Ratchadapisek, Huai Khwang District, Bangkok; located on title deed numbered 5880; Project Area (approx.): 8-1-27.4 Rai; Artisan Ratchadapisek, Huai Khwang District, Bangkok; located on title deed numbered 5880; Project Area (approx.): 8-1-27.4 Rai; Artisan Ratchadapisek, Huai Khwang District, Bangkok; located on title deed numbered 5880; Project Area (approx.): 8-1-27.4 Rai; Artisan Ratchadapisek, Huai Khwang District, Bangkok; located on title deed numbered 5880; Project Area (approx.): 8-1-27.4 Rai; Artisan Ratchadapisek, Huai Khwang District, Bangkok; located on title deed numbered 5880; Project Area (approx.): 8-1-27.4 Rai; Artisan Ratchadapisek, Huai Khwang District, Bangkok; located on title deed numbered 5880; Project Area (approx.): 8-1-27.4 Rai; Artisan Ratchadapisek, Huai Khwang District, Bangkok; located on title deed numbered 5880; Project Area (approx.): 8-1-27.4 Rai; Artisan Ratchadapisek, Huai Khwang District, Bangkok; located on title deed numbered 5880; Project Area (approx.): 8-1-27.4 Rai; Artisan Ratchadapisek, Huai Khwang District, Bangkok; located on title deed numbered 5880; Project Area (approx.): 8-1-27.4 Rai; purposes, 54 units for office purposes; Construction is expected to be started in Q4 2017 and to be completed in Q1 2020; The registration of Condominium will be proceeded once the construction is expected to be started in Q4 2017 and to be completed in Q1 2020; The registration of Condominium will be proceeded once the construction is expected to be started in Q4 2017 and to be completed; Currently, the Project does not have any financial support; Common expenses and taxes shall be paid by unit owners under the Agreement for Sale and Purchase of Condominium; the advertisement pictures are simulated. Images and specifications may be subject to change to regulations or laws at time of construction and/or, inconsistencies arising from illustrations or artist impressions which shall serve only as indications for general concepts of the project.

4th Floor

## **Tower B Floor Plan** Non-Standard

Name of Condominium: Artisan Ratchada Condominium ("Project"); Developer: BGY & TFD Properties Company Limited; Managing Director: Mr. Zhang Jiefeng; Registered Address: No. 9, G Tower Grand Rama 9, 24th Floor, Rama 9 Road, Huai Khwang District, Bangkok, 10310; The Construction (Alteration) Permit no. Tor. 53/2559 has been transferred to BGY & TFD Properties Co., Ltd. on the date of 27 November 2017 Site Location: Thiam Ruam Mit Road, Ratchadapisek, Huai Khwang District, Bangkok; located on title deed numbered 5880; Project Area (approx.): 8-1-27.4 Rai; Artisan Ratchadapisek, Huai Khwang District, Bangkok; located on title deed numbered 5880; Project Area (approx.): 8-1-27.4 Rai; Artisan Ratchadapisek, Huai Khwang District, Bangkok; located on title deed numbered 5880; Project Area (approx.): 8-1-27.4 Rai; Artisan Ratchadapisek, Huai Khwang District, Bangkok; located on title deed numbered 5880; Project Area (approx.): 8-1-27.4 Rai; Artisan Ratchadapisek, Huai Khwang District, Bangkok; located on title deed numbered 5880; Project Area (approx.): 8-1-27.4 Rai; Artisan Ratchadapisek, Huai Khwang District, Bangkok; located on title deed numbered 5880; Project Area (approx.): 8-1-27.4 Rai; Artisan Ratchadapisek, Huai Khwang District, Bangkok; located on title deed numbered 5880; Project Area (approx.): 8-1-27.4 Rai; Artisan Ratchadapisek, Huai Khwang District, Bangkok; located on title deed numbered 5880; Project Area (approx.): 8-1-27.4 Rai; Artisan Ratchadapisek, Huai Khwang District, Bangkok; located on title deed numbered 5880; Project Area (approx.): 8-1-27.4 Rai; Artisan Ratchadapisek, Huai Khwang District, Bangkok; located on title deed numbered 5880; Project Area (approx.): 8-1-27.4 Rai; Artisan Ratchadapisek, Huai Khwang District, Bangkok; located on title deed numbered 5880; Project Area (approx.): 8-1-27.4 Rai; Artisan Ratchadapisek, Huai Khwang District, Bangkok; located on title deed numbered 5880; Project Area (approx.): 8-1-27.4 Rai; Artisan Ratchadapisek, Huai Khwang District, Bangkok; located on title deed numbered 5880; Project Area (approx.): 8-1-27.4 Rai; Artisan Ratchadapisek, Huai Khwang District, Bangkok; located on title deed numbered 5880; Project Area (approx.): 8-1-27.4 Rai; Artisan Ratchadapisek, Huai Khwang District, Bangkok; located on title deed numbered 5880; Project Area (approx.): 8-1-27.4 Rai; purposes, 54 units for office purposes; Construction is expected to be started in Q4 2017 and to be completed; Currently, the Project does not have any financial support; Common expenses and taxes shall be paid by unit owners under the Agreement for Sale and Purchase of Condominium; the advertisement pictures are simulated. Images and specifications may be subject to change to the maximum extent permitted by laws, and the Developer reserves the right to make adjustments as a result of changes to regulations or laws at time of construction and/or, inconsistencies arising from illustrations or artist impressions which shall serve only as indications for general concepts of the project.

### BALCONY BALCONY B01 B02 TYPE / TYPE B BALCONY W. C. ١w. TYPE C B03 BALCON BALCON TYPE C B04 W.C. W. C. BALCONY B05 TYPE G BALCONY BALCONY

24th Floor