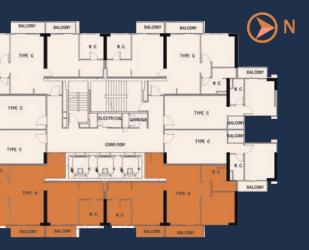

## **Tower A Floor Plan** Standard

**Tower A Standard Floor Plan** 7th - 23rd Floor

Name of Condominium: Artisan Ratchada Condominium ("Project"); Developer: BGY & TFD Properties Company Limited; Managing Director: Mr. Zhang Jiefeng; Registered Address: No. 9, G Tower Grand Rama 9, 24th Floor, Rama 9 Road, Huai Khwang District, Bangkok, 10310; The Construction (Alteration) Permit no. Tor. 53/2559 has been transferred to BGY & TFD Properties Co., Ltd. on the date of 27 November 2017 Site Location: Thiam Ruam Mit Road, Ratchadapisek, Huai Khwang District, Bangkok; located on title deed numbered 5880; Project Area (approx.): 8-1-27.4 Rai, Artisan Ratchadapisek, Huai Khwang District, Bangkok; located on title deed numbered 5880; Project Area (approx.): 8-1-27.4 Rai, Artisan Ratchadapisek, Huai Khwang District, Bangkok; located on title deed numbered 5880; Project Area (approx.): 8-1-27.4 Rai, Artisan Ratchadapisek, Huai Khwang District, Bangkok; located on title deed numbered 5880; Project Area (approx.): 8-1-27.4 Rai, Artisan Ratchadapisek, Huai Khwang District, Bangkok; located on title deed numbered 5880; Project Area (approx.): 8-1-27.4 Rai, Artisan Ratchadapisek, Huai Khwang District, Bangkok; located on title deed numbered 5880; Project Area (approx.): 8-1-27.4 Rai, Artisan Ratchadapisek, Huai Khwang District, Bangkok; located on title deed numbered 5880; Project Area (approx.): 8-1-27.4 Rai, Artisan Ratchadapisek, Huai Khwang District, Bangkok; located on title deed numbered 5880; Project Area (approx.): 8-1-27.4 Rai, Artisan Ratchadapisek, Huai Khwang District, Bangkok; located on title deed numbered 5880; Project Area (approx.): 8-1-27.4 Rai, Artisan Ratchadapisek, Huai Khwang District, Bangkok; located on title deed numbered 5880; Project Area (approx.): 8-1-27.4 Rai, Artisan Ratchadapisek, Huai Khwang District, Bangkok; located on title deed numbered 5880; Project Area (approx.): 8-1-27.4 Rai, Artisan Ratchadapisek, Huai Khwang District, Bangkok; located numbered 5880; Project Area (approx.): 8-1-27.4 Rai, Artisan Ratchadapisek, Huai Khwang District, Bangkok; located numbered 5880; Project Area (approx.): 8-1-27.4 Rai, Artisan Ratchadapisek, Huai Khwang District, Bangkok; located numbered 5880; Project Area (approx.): 8-1-27.4 Rai, Artisan Ratchadapisek, Huai Khwang District, Bangkok; located numbered 5880; Project Area (approx.): 8-1-27.4 Rai, Artisan Ratchadapisek, Huai Khwang District, Bangkok; lo purposes, 54 units for office purposes; Construction is expected to be started in Q4 2017 and to be completed in Q4 2017 and to be completed in Q1 2020; The registration of Condominium will be proceeded once the construction is expected to be started in Q4 2017 and to be completed; Currently, the Project does not have any financial support; Common expenses and taxes shall be paid by unit owners under the condominium law and under the Agreement for Sale and Purchase of Condominium; the advertisement pictures are simulated. Images and specifications may be subject to change To the maximum extent permitted by laws, and the Developer reserves the right to make adjustments as a result of changes to regulations or laws at time of construction and/or, inconsistencies arising from illustrations or artist impressions which shall serve only as indications for general concepts of the project.

### **Standard Floor Plan** 25th - 34th Floor