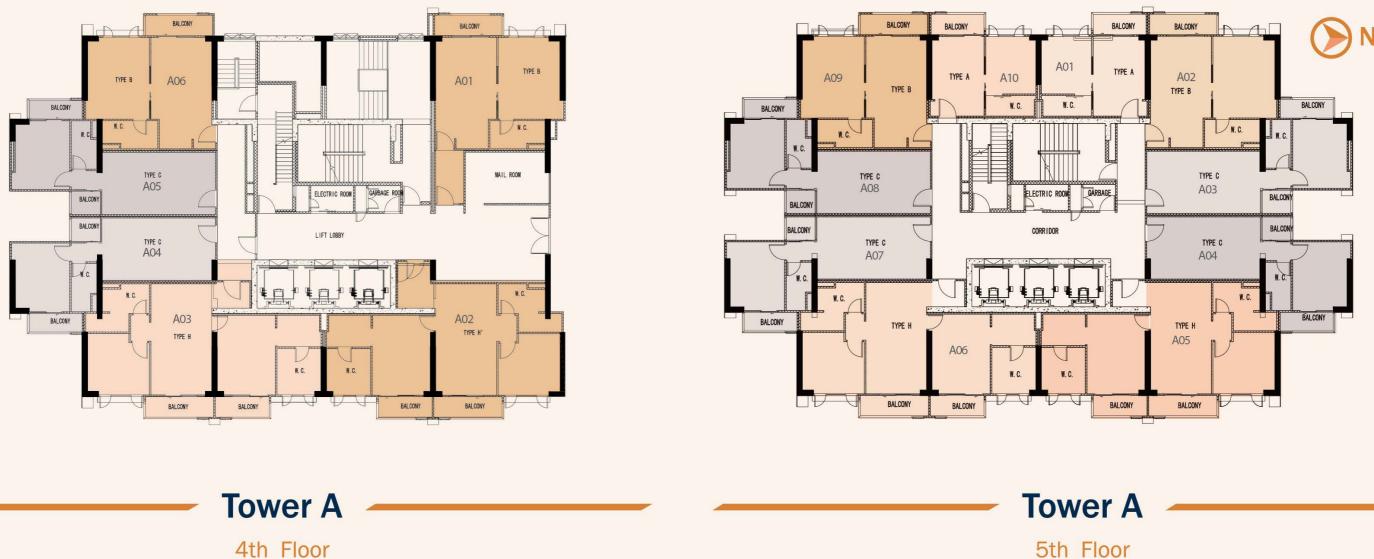

## **Tower A Floor Plan** Non-Standard

Name of Condominium: Artisan Ratchada Condominium ("Project"); Developer: BGY & TFD Properties Company Limited; Managing Director: Mr. Zhang Jiefeng; Registered Address: No. 9, G Tower Grand Rama 9, 24th Floor, Rama 9 Road, Huai Khwang District, Bangkok, 10310; The Construction (Alteration) Permit no. Tor. 53/2559 has been transferred to BGY & TFD Properties Co., Ltd. on the date of 27 November 2017 Site Location: Thiam Ruam Mit Road, Ratchadapisek, Huai Khwang District, Bangkok; located on title deed numbered 5880; Project Area (approx.): 8-1-27.4 Rai; Artisan Ratchadapisek, Huai Khwang District, Bangkok; located on title deed numbered 5880; Project Area (approx.): 8-1-27.4 Rai; Artisan Ratchadapisek, Huai Khwang District, Bangkok; located on title deed numbered 5880; Project Area (approx.): 8-1-27.4 Rai; Artisan Ratchadapisek, Huai Khwang District, Bangkok; located on title deed numbered 5880; Project Area (approx.): 8-1-27.4 Rai; Artisan Ratchadapisek, Huai Khwang District, Bangkok; located on title deed numbered 5880; Project Area (approx.): 8-1-27.4 Rai; Artisan Ratchadapisek, Huai Khwang District, Bangkok; located on title deed numbered 5880; Project Area (approx.): 8-1-27.4 Rai; Artisan Ratchadapisek, Huai Khwang District, Bangkok; located on title deed numbered 5880; Project Area (approx.): 8-1-27.4 Rai; Artisan Ratchadapisek, Huai Khwang District, Bangkok; located on title deed numbered 5880; Project Area (approx.): 8-1-27.4 Rai; Artisan Ratchadapisek, Huai Khwang District, Bangkok; located on title deed numbered 5880; Project Area (approx.): 8-1-27.4 Rai; Artisan Ratchadapisek, Huai Khwang District, Bangkok; located on title deed numbered 5880; Project Area (approx.): 8-1-27.4 Rai; Artisan Ratchadapisek, Huai Khwang District, Bangkok; located on title deed numbered 5880; Project Area (approx.): 8-1-27.4 Rai; Artisan Ratchadapisek, Huai Khwang District, Bangkok; located on title deed numbered 5880; Project Area (approx.): 8-1-27.4 Rai; Artisan Ratchadapisek, Huai Khwang District, Bangkok; located on title deed numbered 5880; Project Area (approx.): 8-1-27.4 Rai; Artisan Ratchadapisek, Huai Khwang District, Bangkok; located on title deed numbered 5880; Project Area (approx.): 8-1-27.4 Rai; Artisan Ratchadapisek, Huai Khwang District, Bangkok; located on title deed numbered 5880; Project Area (approx.): 8-1-27.4 Rai; purposes, 54 units for office purposes; Construction is expected to be started in Q4 2017 and to be completed in Q1 2020; The registration of Condominium will be proceeded once the construction is completed; Currently, the Project does not have any financial support; Common expenses and taxes shall be paid by unit owners under the condominium law and under the Agreement for Sale and Purchase of Condominium; the advertisement pictures are simulated. Images and specifications may be subject to change to the maximum extent permitted by laws, and the Developer reserves the right to make adjustments as a result of changes to regulations or laws at time of construction and/or, inconsistencies arising from illustrations or artist impressions which shall serve only as indications for general concepts of the project.

5th Floor

## **Tower A Floor Plan** Non-Standard

Name of Condominium: Artisan Ratchada Condominium ("Project"); Developer: BGY & TFD Properties Company Limited; Managing Director: Mr. Zhang Jiefeng; Registered Address: No. 9, G Tower Grand Rama 9, 24th Floor, Rama 9, 24th Floor, Rama 9, Road, Huai Khwang District, Bangkok, 10310; The Construction (Alteration) Permit no. Tor. 53/2559 has been transferred to BGY & TFD Properties Co., Ltd. on the date of 27 November 2017 Site Location: Thiam Ruam Mit Road, Ratchadapisek, Huai Khwang District, Bangkok; located on title deed numbered 5880; Project Area (approx): 8-1-27.4 Rai, Artisan Ratchadapisek, Huai Khwang District, Bangkok; located on title deed numbered 5880; Project Area (approx): 8-1-27.4 Rai, Artisan Ratchadapisek, Huai Khwang District, Bangkok; located on title deed numbered 5880; Project Area (approx): 8-1-27.4 Rai, Artisan Ratchadapisek, Huai Khwang District, Bangkok; located on title deed numbered 5880; Project Area (approx): 8-1-27.4 Rai, Artisan Ratchadapisek, Huai Khwang District, Bangkok; located on title deed numbered 5880; Project Area (approx): 8-1-27.4 Rai, Artisan Ratchadapisek, Huai Khwang District, Bangkok; located on title deed numbered 5880; Project Area (approx): 8-1-27.4 Rai, Artisan Ratchadapisek, Huai Khwang District, Bangkok; located on title deed numbered 5880; Project Area (approx): 8-1-27.4 Rai, Artisan Ratchadapisek, Huai Khwang District, Bangkok; located on title deed numbered 5880; Project Area (approx): 8-1-27.4 Rai, Artisan Ratchadapisek, Huai Khwang District, Bangkok; located on title deed numbered 5880; Project Area (approx): 8-1-27.4 Rai, Artisan Ratchadapisek, Huai Khwang District, Bangkok; located on title deed numbered 5880; Project Area (approx): 8-1-27.4 Rai, Artisan Ratchadapisek, Huai Khwang District, Bangkok; located on title deed numbered 5880; Project Area (approx): 8-1-27.4 Rai, Artisan Ratchadapisek, Huai Khwang District, Bangkok; located on title deed numbered 5880; Project Area (approx): 8-1-27.4 Rai, Artisan Ratchadapisek, Huai Khwang District, Bangkok; located on title deed numbered 5880; Project Area (approx): 8-1-27.4 Rai, Artisan Ratchadapisek, Huai Khwang District, Bangkok; located on title deed numbered 5880; Project Area (approx): 8-1-27.4 Rai, Artisan Ratchadapisek, Huai Khwang District, Bangkok; located on title deed numbered 5880; Project Area (approx): 8-1-27.4 Rai, Artisan Ratchad