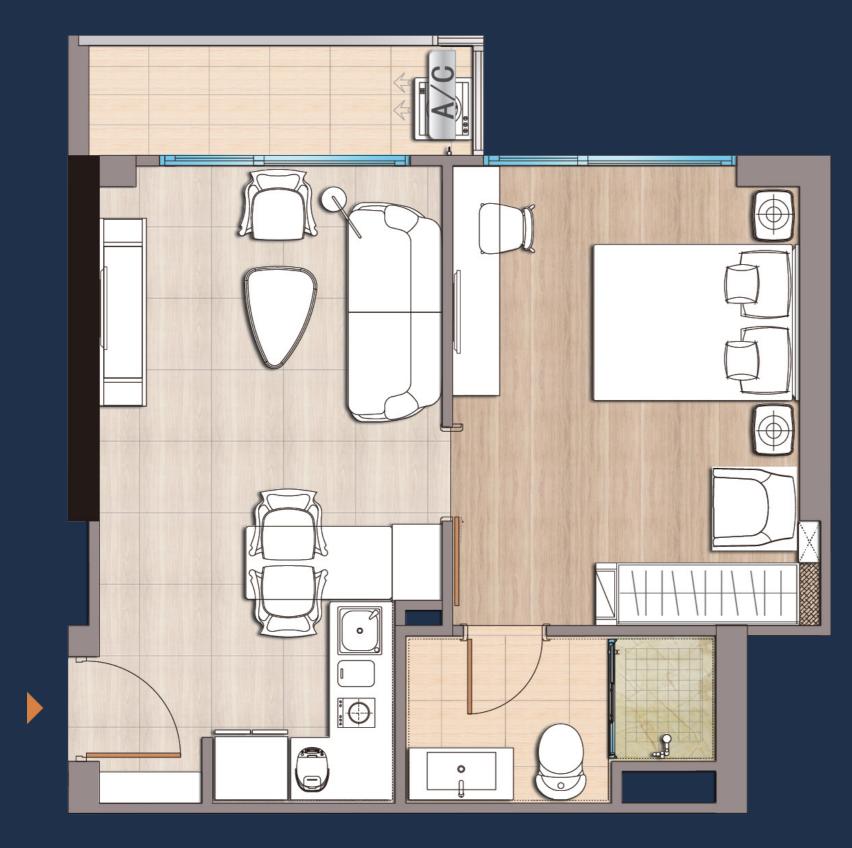

rs under the construction is completed; Currently, the Project does not have any financial support; Common expenses and taxes shall be paid by under the construction is completed; Currently, the Project does no the advertisement pictures are simulated. Images and specifications may be subject to change To the maximum extent permitted by laws, and the Developer reserves the right to make adjustments as a result of changes to regulations or laws at time of construction and/or, inconsistencies arising from illustrations or artist impressions which shall serve only as indications for general concepts of the project.









## 100m View - West













# A R T I S A N RATCHADA



#### Unit Layout - Type A



#### TYPE A 1 Bedroom 1 Bathroom Area 28 sq.m.







#### Unit Layout - Type B



#### TYPE B 1 Bedroom 1 Bathroom Area 44 sq.m.







### Unit Layout - Type C



#### TYPE C 1 Bedroom 1 Bathroom Area 44 sq.m.



#### Unit Layout - Type G



#### TYPE G 2 Bedroom 2 Bathroom Area 75 sq.m.



#### Unit Layout - Type H



#### TYPE H 2 Bedroom 2 Bathroom Area 77 sq.m.



### Unit Layout - Type D



#### TYPE D 2 Bedroom 2 Bathroom Area 72 sq.m.



## A R T I S A N



### Unit Layout - Type E



#### TYPE E 1 Bedroom 1 Bathroom Area 33 sq.m.



### A R T I S A N RATCHADA



#### Unit Layout - Type F









#### BE THE MAKER OF YOUR LIFE

Name of Condominium: Artisan Ratchada Condominium ("Project"); Developer: BGY & TFD Properties Company Limited; Managing Director: Mr. Zhang Jiefeng; Registered Capital: 1,000,000,000 Baht with 500,000,000 Baht with 500,000,000 Baht pa