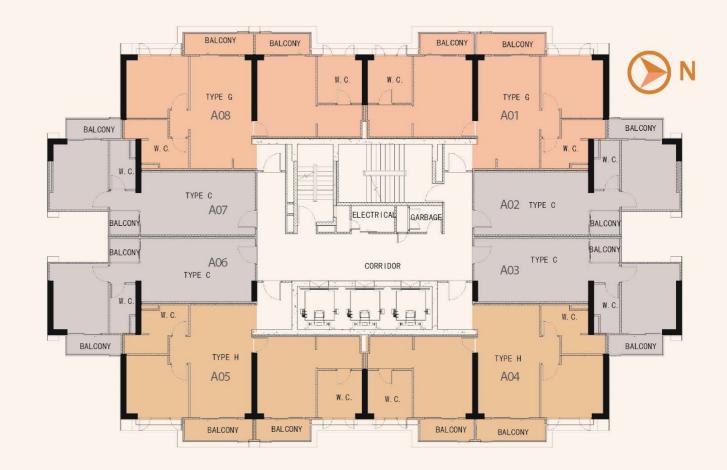

## **Tower B Floor Plan** Non-Standard

5th Floor

been transferred to BGY & TFD Properties Co., Ltd. on the date of 27 November 2017 Site Location: Thiam Ruam Mit Road, Ratchadapisek, Huai Khwang District, Bangkok; located on title deed numbered 5880; Project Area (approx.): 8-1-27.4 Rai; Artisan Ratchadapisek, Huai Khwang District, Bangkok; located on title deed numbered 5880; Project Area (approx.): 8-1-27.4 Rai; Artisan Ratchadapisek, Huai Khwang District, Bangkok; located on title deed numbered 5880; Project Area (approx.): 8-1-27.4 Rai; Artisan Ratchadapisek, Huai Khwang District, Bangkok; located on title deed numbered 5880; Project Area (approx.): 8-1-27.4 Rai; Artisan Ratchadapisek, Huai Khwang District, Bangkok; located on title deed numbered 5880; Project Area (approx.): 8-1-27.4 Rai; Artisan Ratchadapisek, Huai Khwang District, Bangkok; located on title deed numbered 5880; Project Area (approx.): 8-1-27.4 Rai; Artisan Ratchadapisek, Huai Khwang District, Bangkok; located on title deed numbered 5880; Project Area (approx.): 8-1-27.4 Rai; Artisan Ratchadapisek, Huai Khwang District, Bangkok; located on title deed numbered 5880; Project Area (approx.): 8-1-27.4 Rai; Artisan Ratchadapisek, Huai Khwang District, Bangkok; located on title deed numbered 5880; Project Area (approx.): 8-1-27.4 Rai; Artisan Ratchadapisek, Huai Khwang District, Bangkok; located on title deed numbered 5880; Project Area (approx.): 8-1-27.4 Rai; Artisan Ratchadapisek, Huai Khwang District, Bangkok; located on title deed numbered 5880; Project Area (approx.): 8-1-27.4 Rai; Artisan Ratchadapisek, Huai Khwang District, Bangkok; located on title deed numbered 5880; Project Area (approx.): 8-1-27.4 Rai; Artisan Ratchadapisek, Huai Khwang District, Bangkok; located on title deed numbered 5880; Project Area (approx.): 8-1-27.4 Rai; Artisan Ratchadapisek, Huai Khwang District, Bangkok; located on title deed numbered 5880; Project Area (approx.): 8-1-27.4 Rai; Artisan Ratchadapisek, Huai Khwang District, Bangkok; located on title deed numbered 5880; Project Area (approx.): 8-1-27.4 Rai; purposes, 54 units for office purposes; Construction is expected to be started in Q4 2017 and to be completed in Q1 2020; The registration of Condominium will be proceeded once the construction is expected to be started in Q4 2017 and to be completed in Q1 2020; The registration of Condominium will be proceeded once the construction is expected to be started in Q4 2017 and to be completed; Currently, the Project does not have any financial support; Common expenses and taxes shall be paid by unit owners under the Agreement for Sale and Purchase of Condominium; the advertisement pictures are simulated. Images and specifications may be subject to change to regulations or laws at time of construction and/or, inconsistencies arising from illustrations or artist impressions which shall serve only as indications for general concepts of the project.

4th Floor