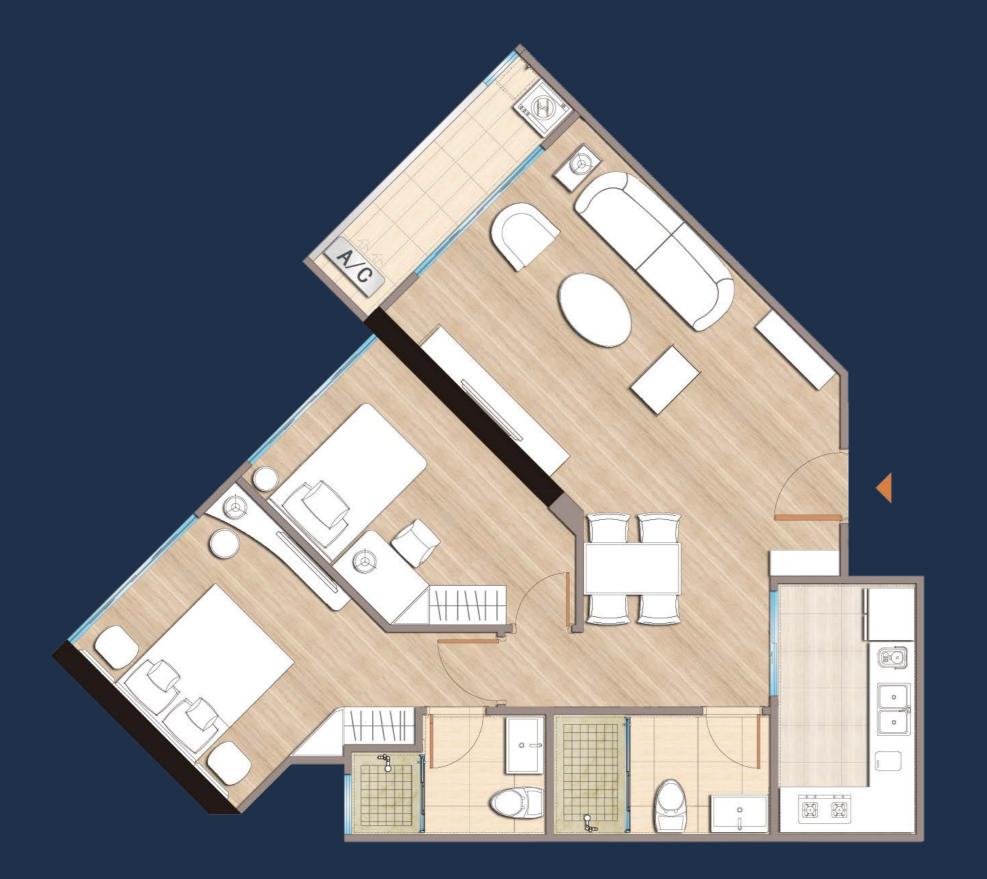

extent permitted by laws, and the Developer reserves the right to make adjustments as a result of changes to regulations or laws at time of construction and/or, inconsistencies arising from illustrations or artist impressions which shall serve only as indications for general concepts of the project.









## 100m View - West













# A R T I S A N RATCHADA



#### Unit Layout - Type A



#### TYPE A 1 Bedroom 1 Bathroom Area 28 sq.m.







#### Unit Layout - Type B



#### TYPE B 1 Bedroom 1 Bathroom Area 44 sq.m.







### Unit Layout - Type C



#### TYPE C 1 Bedroom 1 Bathroom Area 44 sq.m.



#### Unit Layout - Type G



#### TYPE G 2 Bedroom 2 Bathroom Area 75 sq.m.



#### Unit Layout - Type H



#### TYPE H 2 Bedroom 2 Bathroom Area 77 sq.m.



### Unit Layout - Type D



#### TYPE D 2 Bedroom 2 Bathroom Area 72 sq.m.



## A R T I S A N



### Unit Layout - Type E



#### TYPE E 1 Bedroom 1 Bathroom Area 33 sq.m.



### A R T I S A N RATCHADA



#### Unit Layout - Type F









#### BE THE MAKER OF YOUR LIFE

Name of Condominium: Artisan Ratchada Condominium ("Project"); Developer: BGY & TFD Properties Company Limited; Managing Director: Mr. Zhang Jiefeng; Registered Capital: 1,000,000,000 Baht with 500,000,000 Baht with 500,000,000 Baht paid-up capital; Registered Address: No. 9, G Tower Grand Rama 9, 24th Floor, Rama 9 Road, Huai Khwang District, Bangkok, 10310; The Construction (Alteration) Permit no. Tor. 53/2559 has been transferred to BYG & TFD Properties Co., Ltd. on the date of 27 November 2017 Site Location: Thiam Ruam Mit Road, Ratchadapisek,