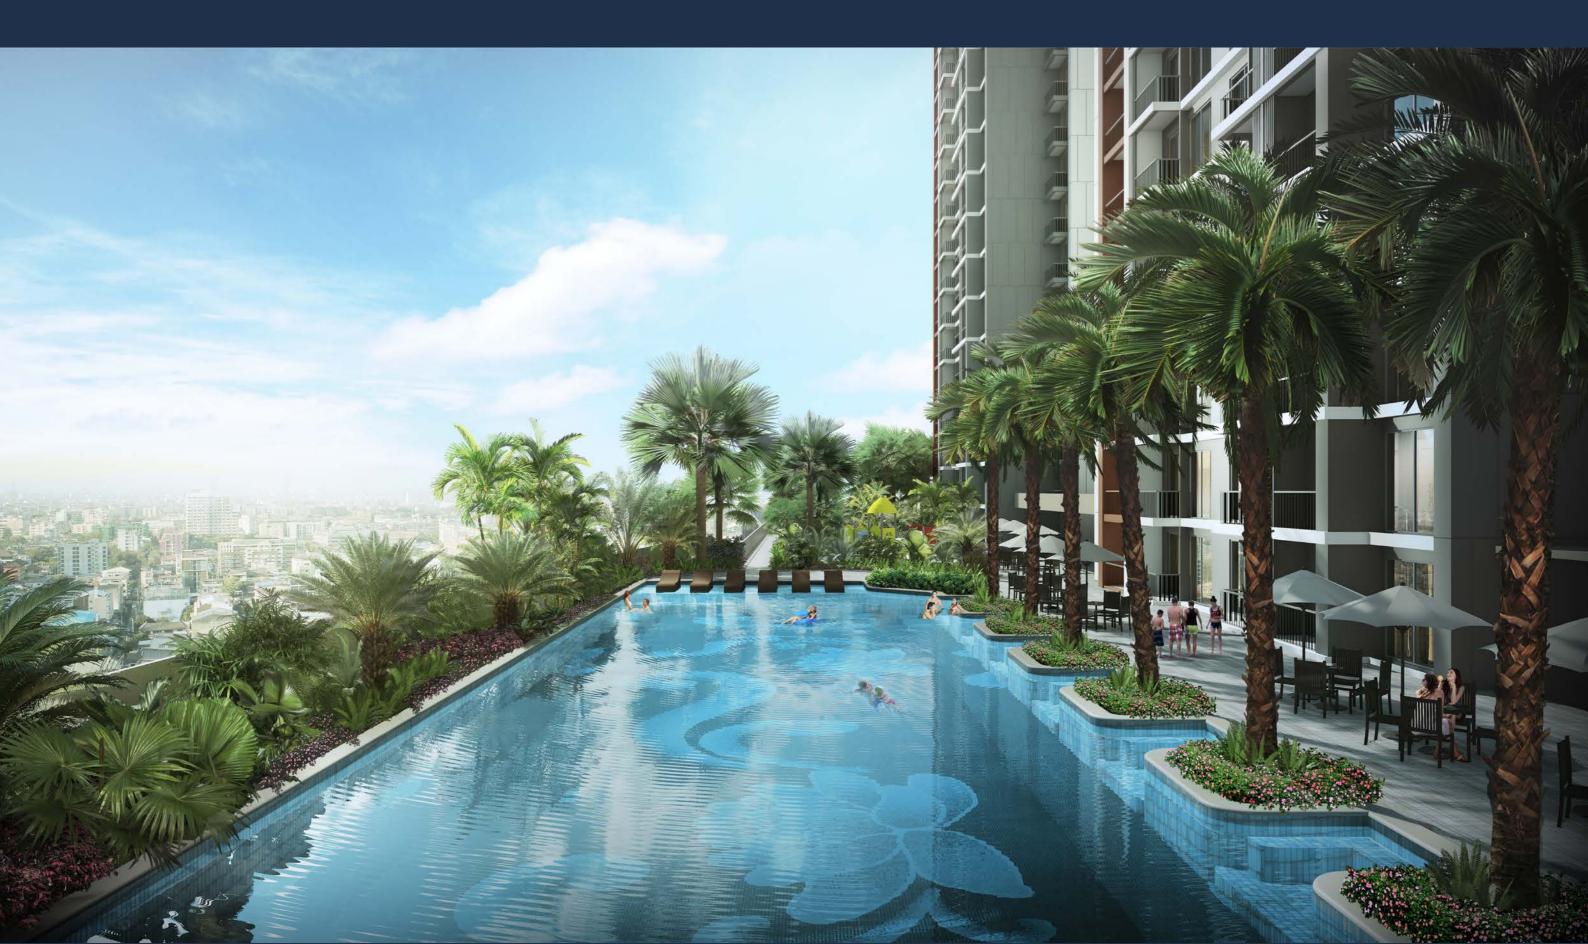

# Amenities Floor - 4<sup>th</sup> Floor

- Outdoor Swimming Pool
- Kids Swimming Pool
- Sundeck & Cabana Area
- Fitness Center
- Yoga Room
- Sauna Room

- Indoor Kids' Club
- Outdoor Playground
- Storage Room
- Library
- Function Room
- Meeting Room