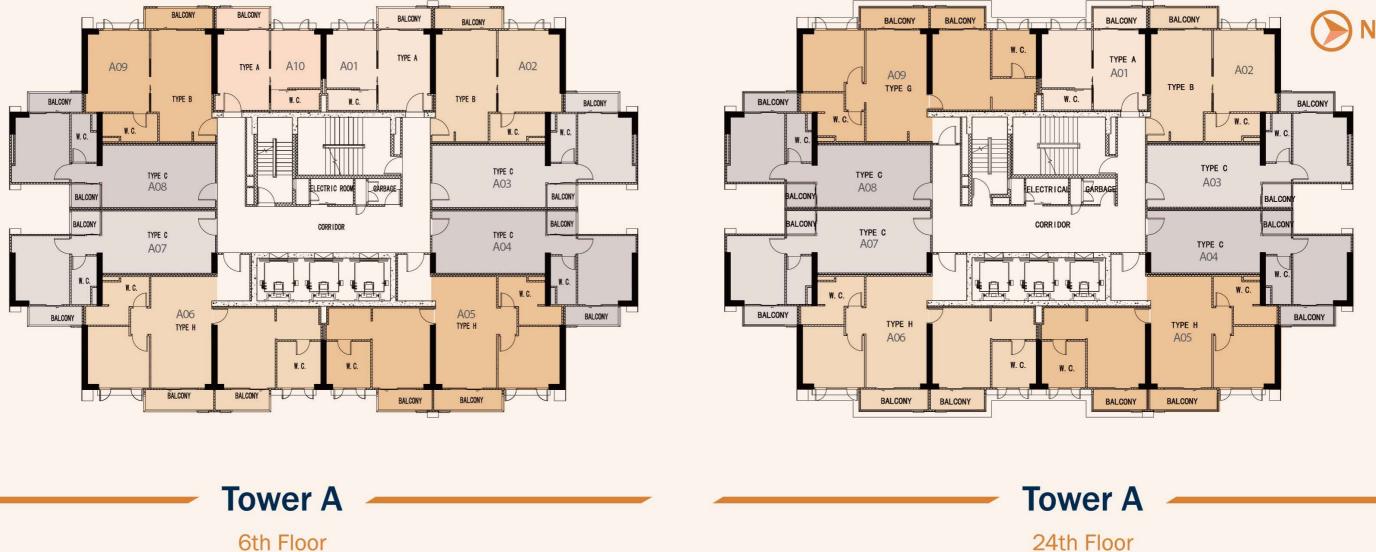

## **Tower A Floor Plan** Non-Standard

Name of Condominium: Artisan Ratchada Condominium ("Project"); Developer: BGY & TFD Properties Company Limited; Managing Director: Mr. Zhang Jiefeng; Registered Address: No. 9, G Tower Grand Rama 9, 24th Floor, Rama 9 Road, Huai Khwang District, Bangkok, 10310; The Construction (Alteration) Permit no. Tor. 53/2559 has been transferred to BGY & TFD Properties Co., Ltd. on the date of 27 November 2017 Site Location: Thiam Ruam Mit Road, Ratchadapisek, Huai Khwang District, Bangkok; located on title deed numbered 5880; Project Area (approx.): 8-1-27.4 Rai; Artisan Ratchadapisek, Huai Khwang District, Bangkok; located on title deed numbered 5880; Project Area (approx.): 8-1-27.4 Rai; Artisan Ratchadapisek, Huai Khwang District, Bangkok; located on title deed numbered 5880; Project Area (approx.): 8-1-27.4 Rai; Artisan Ratchadapisek, Huai Khwang District, Bangkok; located on title deed numbered 5880; Project Area (approx.): 8-1-27.4 Rai; Artisan Ratchadapisek, Huai Khwang District, Bangkok; located on title deed numbered 5880; Project Area (approx.): 8-1-27.4 Rai; Artisan Ratchadapisek, Huai Khwang District, Bangkok; located on title deed numbered 5880; Project Area (approx.): 8-1-27.4 Rai; Artisan Ratchadapisek, Huai Khwang District, Bangkok; located on title deed numbered 5880; Project Area (approx.): 8-1-27.4 Rai; Artisan Ratchadapisek, Huai Khwang District, Bangkok; located on title deed numbered 5880; Project Area (approx.): 8-1-27.4 Rai; Artisan Ratchadapisek, Huai Khwang District, Bangkok; located on title deed numbered 5880; Project Area (approx.): 8-1-27.4 Rai; Artisan Ratchadapisek, Huai Khwang District, Bangkok; located on title deed numbered 5880; Project Area (approx.): 8-1-27.4 Rai; Artisan Ratchadapisek, Huai Khwang District, Bangkok; located on title deed numbered 5880; Project Area (approx.): 8-1-27.4 Rai; Artisan Ratchadapisek, Huai Khwang District, Bangkok; located on title deed numbered 5880; Project Area (approx.): 8-1-27.4 Rai; Artisan Ratchadapisek, Huai Khwang District, Bangkok; located on title deed numbered 5880; Project Area (approx.): 8-1-27.4 Rai; Artisan Ratchadapisek, Huai Khwang District, Bangkok; located on title deed numbered 5880; Project Area (approx.): 8-1-27.4 Rai; Artisan Ratchadapisek, Huai Khwang District, Bangkok; located on title deed numbered 5880; Project Area (approx.): 8-1-27.4 Rai; purposes, 54 units for office purposes; Construction is expected to be started in Q4 2017 and to be completed in Q1 2020; The registration of Condominium will be proceeded once the construction is completed; Currently, the Project does not have any financial support; Common expenses and taxes shall be paid by unit owners under the condominium law and under the Agreement for Sale and Purchase of Condominium; the advertisement pictures are simulated. Images and specifications may be subject to change to the maximum extent permitted by laws, and the Developer reserves the right to make adjustments as a result of changes to regulations or laws at time of construction and/or, inconsistencies arising from illustrations or artist impressions which shall serve only as indications for general concepts of the project.

5th Floor

## **Tower A Floor Plan** Non-Standard

Name of Condominium: Artisan Ratchada Condominium ("Project"); Developer: BGY & TFD Properties Company Limited; Managing Director: Mr. Zhang Jiefeng; Registered Address: No. 9, G Tower Grand Rama 9, 24th Floor, Rama 9, 24th Floor, Rama 9, Road, Huai Khwang District, Bangkok, 10310; The Construction (Alteration) Permit no. Tor. 53/2559 has been transferred to BGY & TFD Properties Co., Ltd. on the date of 27 November 2017 Site Location: Thiam Ruam Mit Road, Ratchadapisek, Huai Khwang District, Bangkok; located on title deed numbered 5880; Project Area (approx): 8-1-27.4 Rai, Artisan Ratchadapisek, Huai Khwang District, Bangkok; located on title deed numbered 5880; Project Area (approx): 8-1-27.4 Rai, Artisan Ratchadapisek, Huai Khwang District, Bangkok; located on title deed numbered 5880; Project Area (approx): 8-1-27.4 Rai, Artisan Ratchadapisek, Huai Khwang District, Bangkok; located on title deed numbered 5880; Project Area (approx): 8-1-27.4 Rai, Artisan Ratchadapisek, Huai Khwang District, Bangkok; located on title deed numbered 5880; Project Area (approx): 8-1-27.4 Rai, Artisan Ratchadapisek, Huai Khwang District, Bangkok; located on title deed numbered 5880; Project Area (approx): 8-1-27.4 Rai, Artisan Ratchadapisek, Huai Khwang District, Bangkok; located on title deed numbered 5880; Project Area (approx): 8-1-27.4 Rai, Artisan Ratchadapisek, Huai Khwang District, Bangkok; located on title deed numbered 5880; Project Area (approx): 8-1-27.4 Rai, Artisan Ratchadapisek, Huai Khwang District, Bangkok; located on title deed numbered 5880; Project Area (approx): 8-1-27.4 Rai, Artisan Ratchadapisek, Huai Khwang District, Bangkok; located on title deed numbered 5880; Project Area (approx): 8-1-27.4 Rai, Artisan Ratchadapisek, Huai Khwang District, Bangkok; located on title deed numbered 5880; Project Area (approx): 8-1-27.4 Rai, Artisan Ratchadapisek, Huai Khwang District, Bangkok; located on title deed numbered 5880; Project Area (approx): 8-1-27.4 Rai, Artisan Ratchadapisek, Huai Khwang District, Bangkok; located on title deed numbered 5880; Project Area (approx): 8-1-27.4 Rai, Artisan Ratchadapisek, Huai Khwang District, Bangkok; located on title deed numbered 5880; Project Area (approx): 8-1-27.4 Rai, Artisan Ratchadapisek, Huai Khwang District, Bangkok; located on title deed numbered 5880; Project Area (approx): 8-1-27.4 Rai, Artisan Ratchad

24th Floor