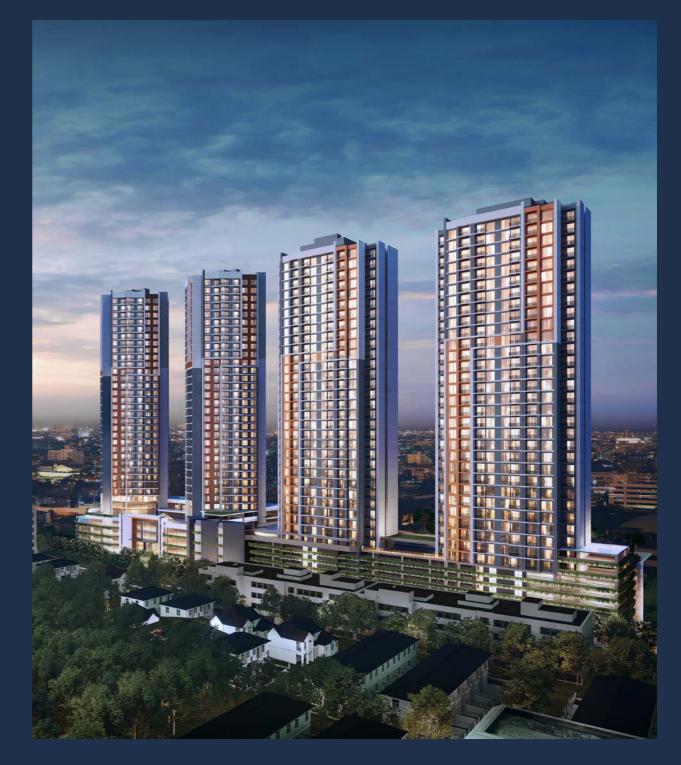

Aiming to build first-rate communities, introduce new trends to the market and redefine urban living standards.

Freehold Residences

Mixed-use development with 3-story retail space

Near the New CBD of Bangkok

## Project Details

Developer: BGY & TFD Properties Company Limited

Project Area: Approx. 8.2 rai (13,100 sq.m.)

GFA Approx. 121,000 sq.m

- Concept: Mixed-use development
- Floors: Total 4 towers with 34 levels each
- Residences: Total 1,337 units
- Retail: 3-story retail space (Approx. 6,000 sq.m.)
- Parking: 823 units (62%)
- Tenure: Freehold