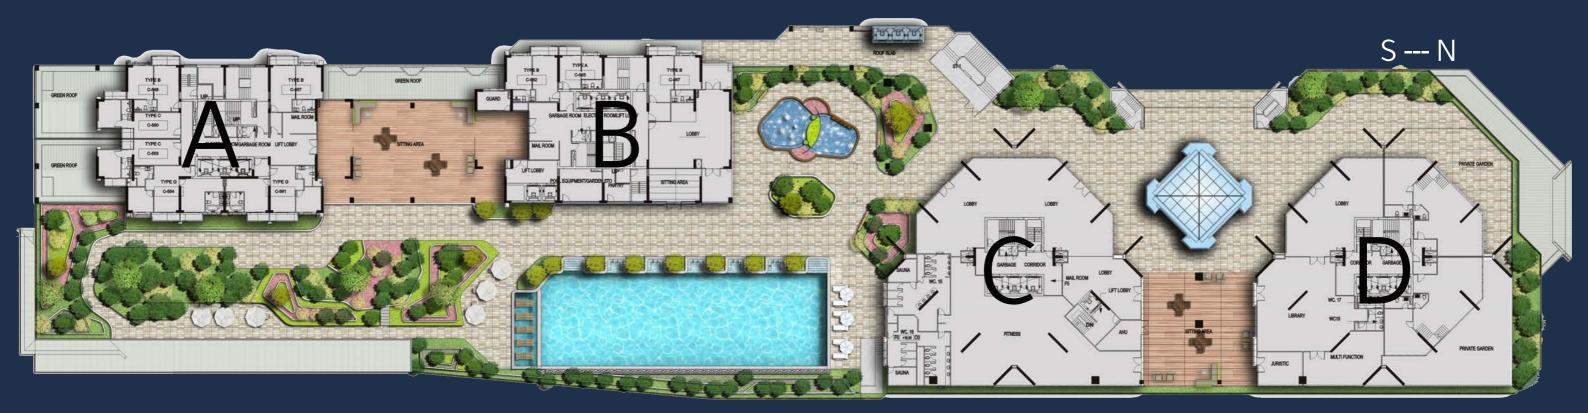

# Amenities Floor - 4<sup>th</sup> Floor

- Outdoor Swimming Pool
- Kids Swimming Pool
- Sundeck & Cabana Area
- Fitness Center
- Yoga Room
- Sauna Room

- Indoor Kids' Club
- Outdoor Playground
- Storage Room
- Library
- Function Room
- Meeting Room

- 24-hours Security
- Full WIFI Coverage
- Landscape Garden