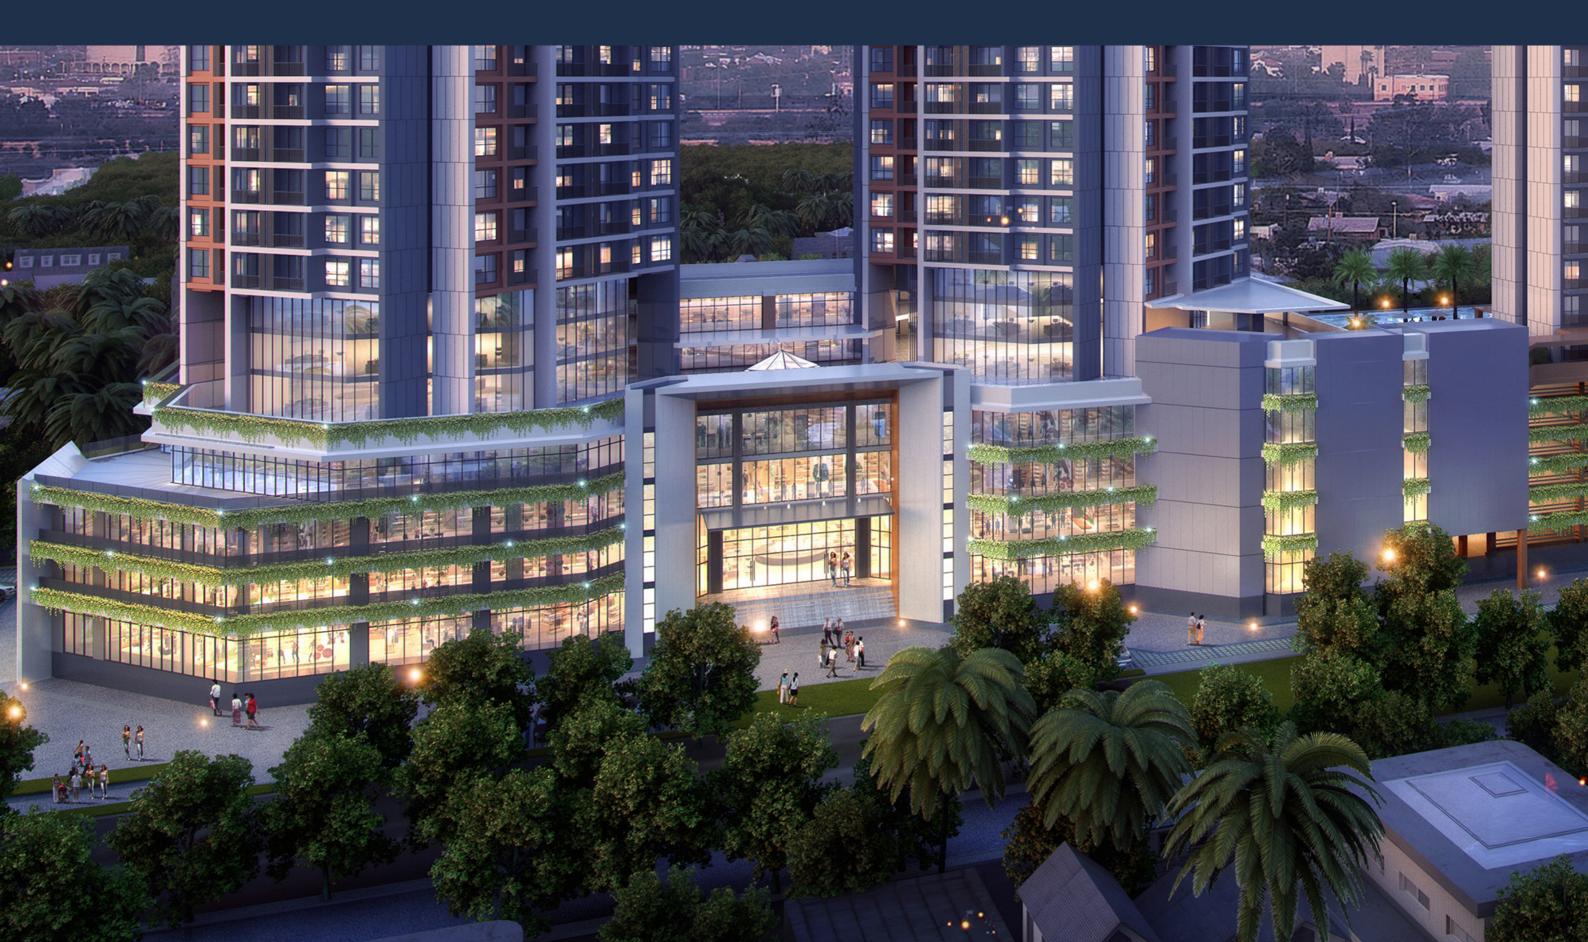

## **Commercial Center**

Within the mixed-use development, a 3-story retail center with over 6,000 sq.m. space encompasses variety of stores including restaurants, shops, supermarket, convenience stores and many other services that the residents can easily access to and enjoy.