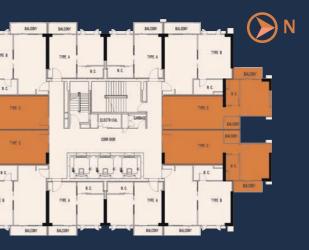

## **Tower A Floor Plan** Non-Standard

Name of Condominium: Artisan Ratchada Condominium ("Project"); Developer: BGY & TFD Properties Company Limited; Managing Director: Mr. Zhang Jiefeng; Registered Address: No. 9, G Tower Grand Rama 9, 24th Floor, Rama 9 Road, Huai Khwang District, Bangkok, 10310; The Construction (Alteration) Permit no. Tor. 53/2559 has been transferred to BGY & TFD Properties Co., Ltd. on the date of 27 November 2017 Site Location: Thiam Ruam Mit Road, Ratchadapisek, Huai Khwang District, Bangkok; located on title deed numbered 5880; Project Area (approx.): 8-1-27.4 Rai; Artisan Ratchadapisek, Huai Khwang District, Bangkok; located on title deed numbered 5880; Project Area (approx.): 8-1-27.4 Rai; Artisan Ratchadapisek, Huai Khwang District, Bangkok; located on title deed numbered 5880; Project Area (approx.): 8-1-27.4 Rai; Artisan Ratchadapisek, Huai Khwang District, Bangkok; located on title deed numbered 5880; Project Area (approx.): 8-1-27.4 Rai; Artisan Ratchadapisek, Huai Khwang District, Bangkok; located on title deed numbered 5880; Project Area (approx.): 8-1-27.4 Rai; Artisan Ratchadapisek, Huai Khwang District, Bangkok; located on title deed numbered 5880; Project Area (approx.): 8-1-27.4 Rai; Artisan Ratchadapisek, Huai Khwang District, Bangkok; located on title deed numbered 5880; Project Area (approx.): 8-1-27.4 Rai; Artisan Ratchadapisek, Huai Khwang District, Bangkok; located on title deed numbered 5880; Project Area (approx.): 8-1-27.4 Rai; Artisan Ratchadapisek, Huai Khwang District, Bangkok; located on title deed numbered 5880; Project Area (approx.): 8-1-27.4 Rai; Artisan Ratchadapisek, Huai Khwang District, Bangkok; located on title deed numbered 5880; Project Area (approx.): 8-1-27.4 Rai; Artisan Ratchadapisek, Huai Khwang District, Bangkok; located on title deed numbered 5880; Project Area (approx.): 8-1-27.4 Rai; Artisan Ratchadapisek, Huai Khwang District, Bangkok; located on title deed numbered 5880; Project Area (approx.): 8-1-27.4 Rai; Artisan Ratchadapisek, Huai Khwang District, Bangkok; located on title deed numbered 5880; Project Area (approx.): 8-1-27.4 Rai; Artisan Ratchadapisek, Huai Khwang District, Bangkok; located on title deed numbered 5880; Project Area (approx.): 8-1-27.4 Rai; Artisan Ratchadapisek, Huai Khwang District, Bangkok; located on title deed numbered 5880; Project Area (approx.): 8-1-27.4 Rai; purposes, 54 units for office purposes; Construction is expected to be started in Q4 2017 and to be completed in Q1 2020; The registration of Condominium will be proceeded once the construction is completed; Currently, the Project does not have any financial support; Common expenses and taxes shall be paid by unit owners under the condominium law and under the Agreement for Sale and Purchase of Condominium; the advertisement pictures are simulated. Images and specifications may be subject to change to the maximum extent permitted by laws, and the Developer reserves the right to make adjustments as a result of changes to regulations or laws at time of construction and/or, inconsistencies arising from illustrations or artist impressions which shall serve only as indications for general concepts of the project.

5th Floor