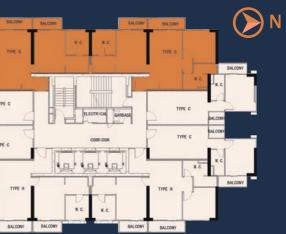

## **Tower A Floor Plan** Standard

**Tower A Standard Floor Plan** 7th - 23rd Floor

Name of Condominium: Artisan Ratchada Condominium ("Project"); Developer: BGY & TFD Properties Company Limited; Managing Director: Mr. Zhang Jiefeng; Registered Address: No. 9, G Tower Grand Rama 9, 24th Floor, Rama 9 Road, Huai Khwang District, Bangkok, 10310; The Construction (Alteration) Permit no. Tor. 53/2559 has been transferred to BGY & TFD Properties Co., Ltd. on the date of 27 November 2017 Site Location: Thiam Ruam Mit Road, Ratchadapisek, Huai Khwang District, Bangkok; located on title deed numbered 5880; Project Area (approx.): 8-1-27.4 Rai, Artisan Ratchadapisek, Huai Khwang District, Bangkok; located on title deed numbered 5880; Project Area (approx.): 8-1-27.4 Rai, Artisan Ratchadapisek, Huai Khwang District, Bangkok; located on title deed numbered 5880; Project Area (approx.): 8-1-27.4 Rai, Artisan Ratchadapisek, Huai Khwang District, Bangkok; located on title deed numbered 5880; Project Area (approx.): 8-1-27.4 Rai, Artisan Ratchadapisek, Huai Khwang District, Bangkok; located on title deed numbered 5880; Project Area (approx.): 8-1-27.4 Rai, Artisan Ratchadapisek, Huai Khwang District, Bangkok; located on title deed numbered 5880; Project Area (approx.): 8-1-27.4 Rai, Artisan Ratchadapisek, Huai Khwang District, Bangkok; located on title deed numbered 5880; Project Area (approx.): 8-1-27.4 Rai, Artisan Ratchadapisek, Huai Khwang District, Bangkok; located on title deed numbered 5880; Project Area (approx.): 8-1-27.4 Rai, Artisan Ratchadapisek, Huai Khwang District, Bangkok; located on title deed numbered 5880; Project Area (approx.): 8-1-27.4 Rai, Artisan Ratchadapisek, Huai Khwang District, Bangkok; located on title deed numbered 5880; Project Area (approx.): 8-1-27.4 Rai, Artisan Ratchadapisek, Huai Khwang District, Bangkok; located on title deed numbered 5880; Project Area (approx.): 8-1-27.4 Rai, Artisan Ratchadapisek, Huai Khwang District, Bangkok; located numbered 5880; Project Area (approx.): 8-1-27.4 Rai, Artisan Ratchadapisek, Huai Khwang District, Bangkok; located numbered 5880; Project Area (approx.): 8-1-27.4 Rai, Artisan Ratchadapisek, Huai Khwang District, Bangkok; located numbered 5880; Project Area (approx.): 8-1-27.4 Rai, Artisan Ratchadapisek, Huai Khwang District, Bangkok; located numbered 5880; Project Area (approx.): 8-1-27.4 Rai, Artisan Ratchadapisek, Huai Khwang District, Bangkok; lo purposes, 54 units for office purposes; Construction is expected to be started in Q4 2017 and to be completed in Q4 2017 and to be completed in Q1 2020; The registration of Condominium will be proceeded once the construction is expected to be started in Q4 2017 and to be completed; Currently, the Project does not have any financial support; Common expenses and taxes shall be paid by unit owners under the condominium law and under the Agreement for Sale and Purchase of Condominium; the advertisement pictures are simulated. Images and specifications may be subject to change To the maximum extent permitted by laws, and the Developer reserves the right to make adjustments as a result of changes to regulations or laws at time of construction and/or, inconsistencies arising from illustrations or artist impressions which shall serve only as indications for general concepts of the project.

**Tower A** 

### **Standard Floor Plan** 25th - 34th Floor