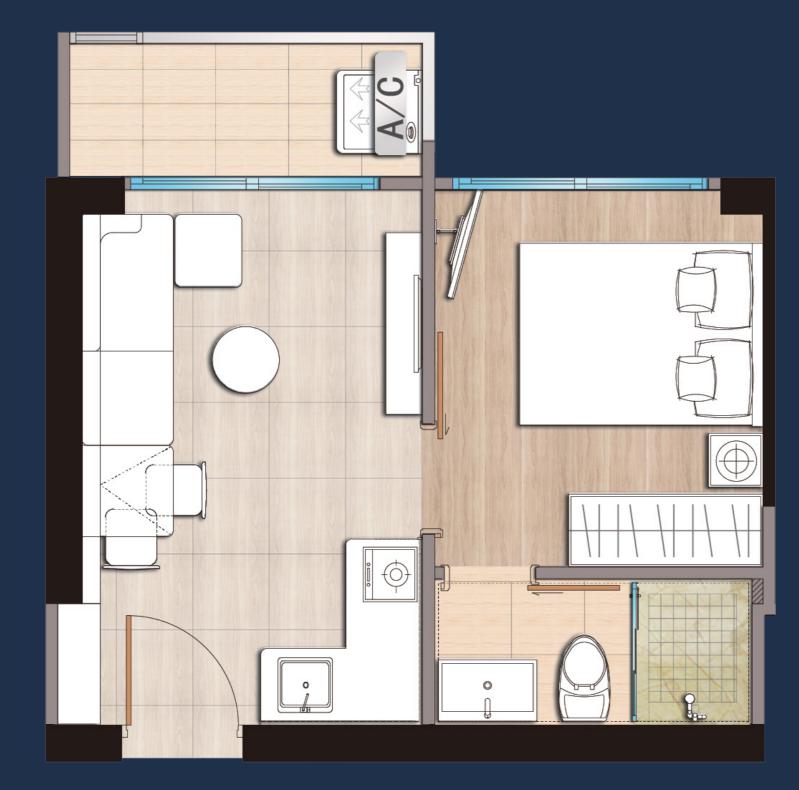

ot have any financial support; Common expenses and taxes shall be paid by unit owners under the construction is completed; Currently, the Project does not have any financial support; Common expenses and taxes shall be paid by under the construction is completed; Currently, the Project does no the advertisement pictures are simulated. Images and specifications may be subject to change To the maximum extent permitted by laws, and the Developer reserves the right to make adjustments as a result of changes to regulations or laws at time of construction and/or, inconsistencies arising from illustrations or artist impressions which shall serve only as indications for general concepts of the project.









## 100m View - West













# A R T I S A N RATCHADA



#### Unit Layout - Type A



#### TYPE A 1 Bedroom 1 Bathroom Area 28 sq.m.







#### Unit Layout - Type B



#### TYPE B 1 Bedroom 1 Bathroom Area 44 sq.m.







### Unit Layout - Type C



#### TYPE C 1 Bedroom 1 Bathroom Area 44 sq.m.



#### Unit Layout - Type G



#### TYPE G 2 Bedroom 2 Bathroom Area 75 sq.m.



#### Unit Layout - Type H



#### TYPE H 2 Bedroom 2 Bathroom Area 77 sq.m.



### Unit Layout - Type D



#### TYPE D 2 Bedroom 2 Bathroom Area 72 sq.m.



## A R T I S A N



### Unit Layout - Type E



#### TYPE E 1 Bedroom 1 Bathroom Area 33 sq.m.



### A R T I S A N RATCHADA



#### Unit Layout - Type F









#### BE THE MAKER OF YOUR LIFE

Name of Condominium: Artisan Ratchada Condominium ("Project"); Developer: BGY & TFD Properties Company Limited; Managing Director: Mr. Zhang Jiefeng; Re