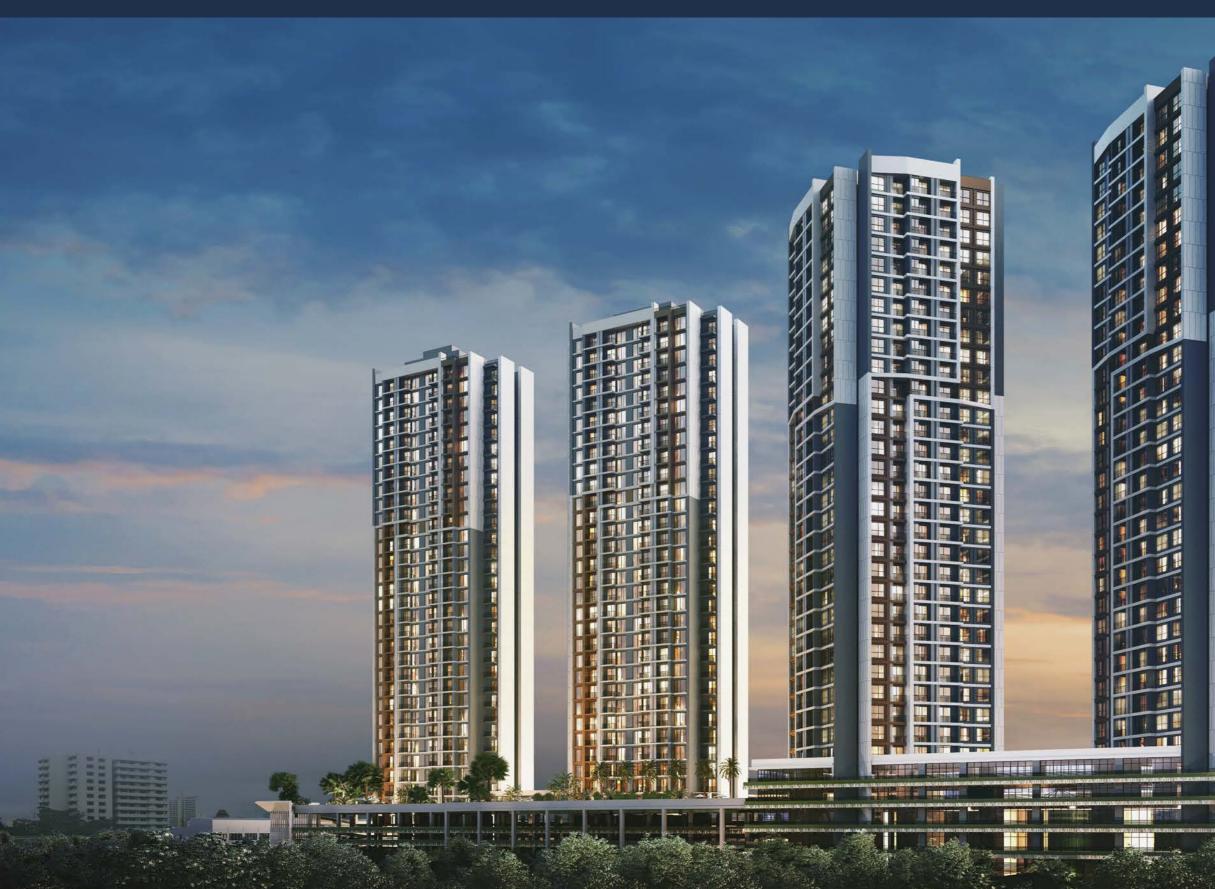

Aiming to build first-rate communities, introduce new trends to the market and redefine urban living standards.

Freehold Residences

Mixed-use development with 3-story retail space

Near the New CBD of Bangkok

## Project Details

Developer: BGY & TFD Properties Company Limited

Project Area: Approx. 8.2 rai (13,100 sq.m.)

GFA Approx. 121,000 sq.m

- Concept: Mixed-use development
- Floors: Total 4 towers with 34 levels each
- Residences: Total 1,337 units
- Retail: 3-story retail space (Approx. 6,000 sq.m.)
- Parking: 823 units (62%)
- Tenure: Freehold