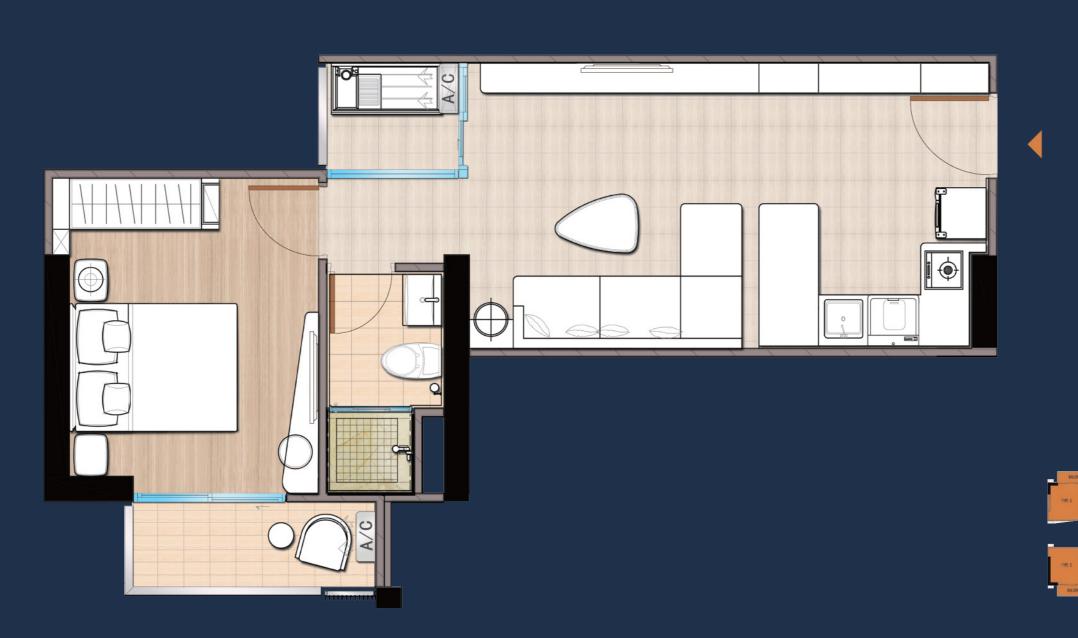

inancial support; Common expenses and taxes shall be paid by under the construction is completed; Currently, the Project does no the advertisement pictures are simulated. Images and specifications may be subject to change To the maximum extent permitted by laws, and the Developer reserves the right to make adjustments as a result of changes to regulations or laws at time of construction and/or, inconsistencies arising from illustrations or artist impressions which shall serve only as indications for general concepts of the project.









## 100m View - West













# A R T I S A N RATCHADA



#### Unit Layout - Type A



#### TYPE A 1 Bedroom 1 Bathroom Area 28 sq.m.







#### Unit Layout - Type B



#### TYPE B 1 Bedroom 1 Bathroom Area 44 sq.m.







### Unit Layout - Type C



#### TYPE C 1 Bedroom 1 Bathroom Area 44 sq.m.



#### Unit Layout - Type G



#### TYPE G 2 Bedroom 2 Bathroom Area 75 sq.m.



#### Unit Layout - Type H



#### TYPE H 2 Bedroom 2 Bathroom Area 77 sq.m.



### Unit Layout - Type D



#### TYPE D 2 Bedroom 2 Bathroom Area 72 sq.m.



## A R T I S A N



### Unit Layout - Type E



#### TYPE E 1 Bedroom 1 Bathroom Area 33 sq.m.



### A R T I S A N RATCHADA



#### Unit Layout - Type F









#### BE THE MAKER OF YOUR LIFE

Name of Condominium: Artisan Ratchada Condominium ("Project"); Developer: BGY & TFD Properties Company Limited; Managing Director: Mr. Zhang Jiefeng; Registered Capital: 1,000,000,000 Baht with 500,000,000 Baht with 500,000,000 Baht paid-up capital; Registered Address: No. 9, G Tower Grand Rama 9, 24th Floor, Rama 9