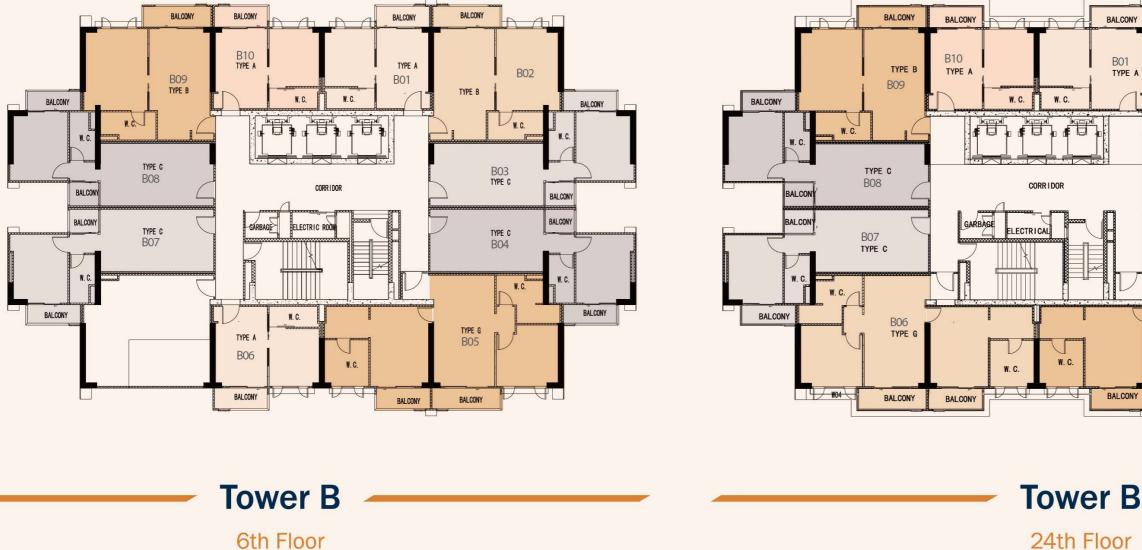

## Tower B Floor Plan Standard

Tower B Standard Floor Plan 7th - 23rd Floor Tower B
Standard Floor Plan
25th - 34th Floor

Name of Condominium: Artisan Ratchada Condominium ("Project"); Developer: BGY & TFD Properties Company Limited; Managing Director: Mr. Zhang Jiefeng; Registered Capital: 1,000,000,000 Baht with 500,000,000 Baht with 500,

Name of Condominium: Artisan Ratchada Condominium ("Project"); Developer: BGY & TFD Properties Company Limited; Managing Director: Mr. Zhang Jiefeng; Registered Address: No. 9, G Tower Grand Rama 9, 24th Floor, Rama 9 Road, Huai Khwang District, Bangkok, 10310; The Construction (Alteration) Permit no. Tor. 53/2559 has been transferred to BGY & TFD Properties Co., Ltd. on the date of 27 November 2017 Site Location: Thiam Ruam Mit Road, Ratchadapisek, Huai Khwang District, Bangkok; located on title deed numbered 5880; Project Area (approx.): 8-1-27.4 Rai; Artisan Ratchada project contains Condominium consists of 4 towers with 34 floors each, total 1370 units which shall be used for residential purposes, 2 units for commercial purposes, 54 units for office purposes; Construction is expected to be started in Q4 2017 and to be completed in Q4 2017 and to be completed; Currently, the Project does not have any financial support; Common expenses and taxes shall be paid by unit owners under the construction is completed; Currently, the Project does not have any financial support; Common expenses and taxes shall be paid by unit owners under the construction is completed in Q4 2017 and to be completed in Q4 2017 and to be completed; Currently, the Project does not have any financial support; Common expenses and taxes shall be paid by unit owners under the construction is completed; Currently, the Project does not have any financial support; Common expenses and taxes shall be paid by unit owners under the construction is completed; Currently, the Project does not have any financial support; Common expenses and taxes shall be paid by unit owners under the construction is completed; Currently, the Project does not have any financial support; Common expenses and taxes shall be paid by unit owners under the construction is completed; Currently, the Project does not have any financial support; Common expenses and taxes shall be paid by unit owners under the construction is completed; Currently, the Project does not have any financial support; Common expenses and taxes shall be paid by unit owners under the construction is completed; Currently, the Project does not have any financial support; Common expenses and taxes shall be paid by unit owners under the construction is completed; Currently, the Project does not have any financial support; Common expenses and taxes shall be paid by unit owners under the construction is completed; Currently, the Project does not have any financial support; Common expenses and taxes shall be paid by unit owners under the construction is completed; Currently, the Project does not have any financial support; Common expenses and taxes shall be paid by under the construction is completed; Currently, the Project does no the advertisement pictures are simulated. Images and specifications may be subject to change To the maximum extent permitted by laws, and the Developer reserves the right to make adjustments as a result of changes to regulations or laws at time of construction and/or, inconsistencies arising from illustrations or artist impressions which shall serve only as indications for general concepts of the project.