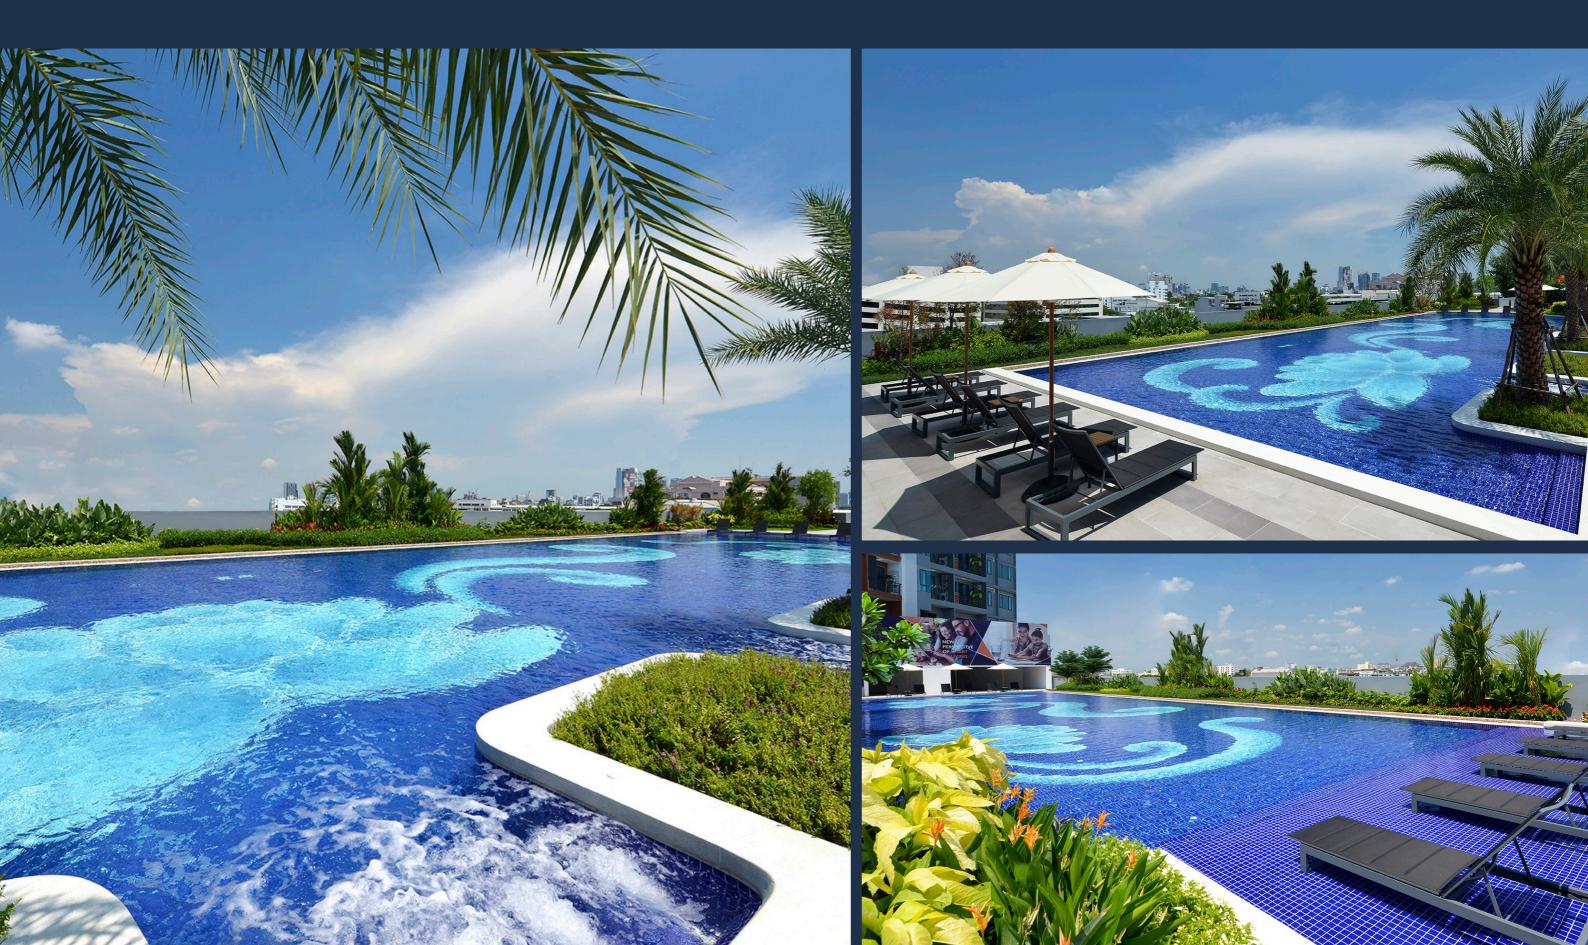

# Amenities Floor - 4<sup>th</sup> Floor

- Outdoor Swimming Pool
- Kids Swimming Pool
- Sundeck & Cabana Area
- Fitness Center
- Yoga Room
- Sauna Room

- Indoor Kids' Club
- Outdoor Playground
- Storage Room
- Library
- Function Room
- Meeting Room