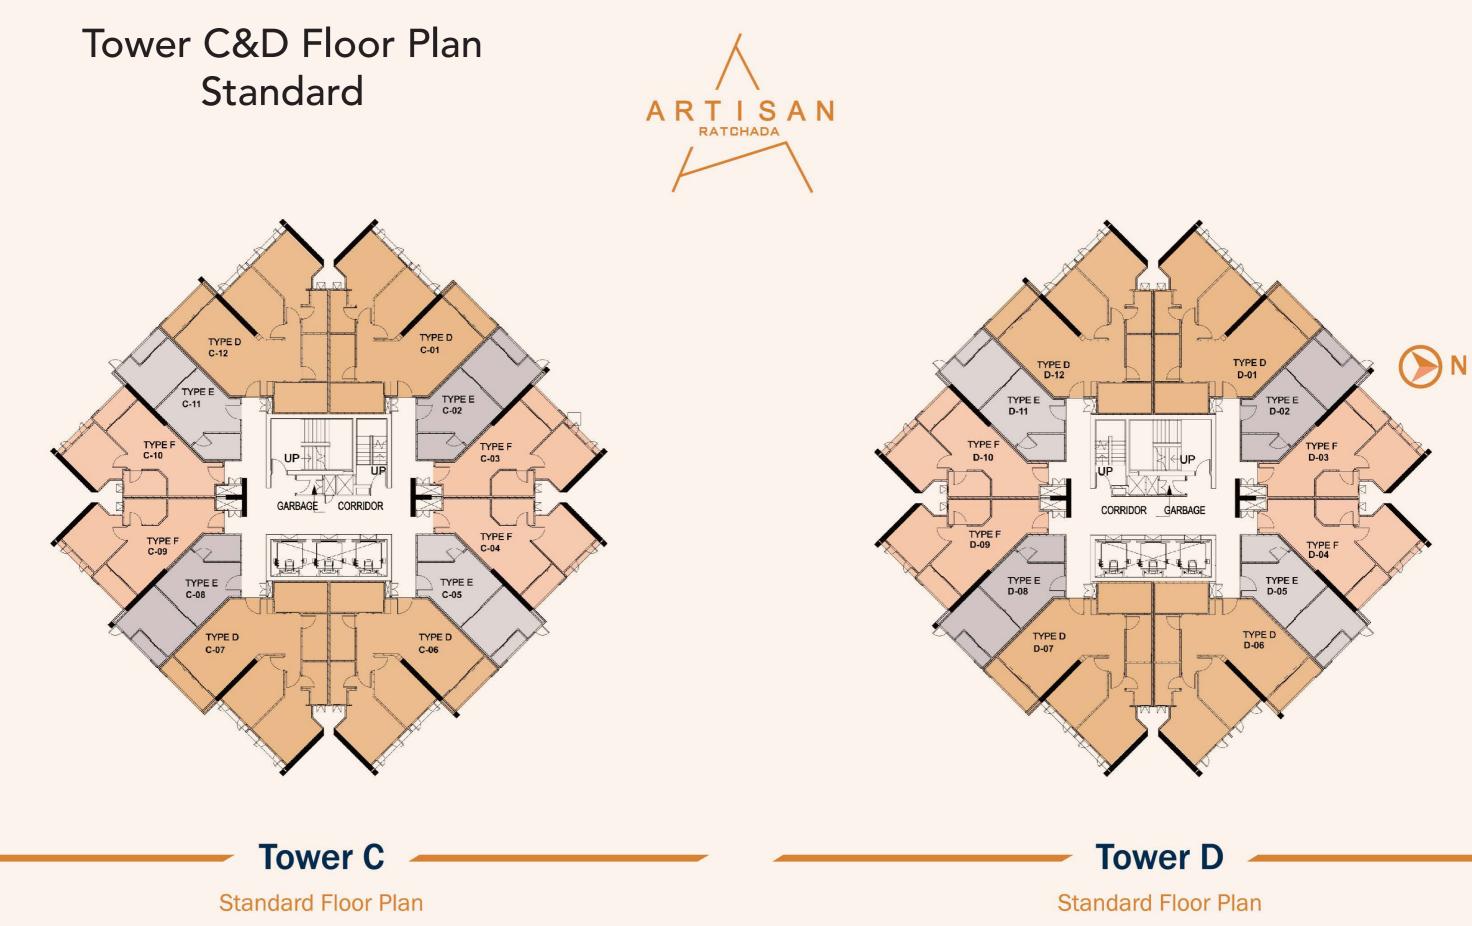

shall be paid by unit owners under the construction is completed; Currently, the Project does not have any financial support; Common expenses and taxes shall be paid by unit owners under the construction is completed; Currently, the Project does not have any financial support; Common expenses and taxes shall be paid by under the construction is completed; Currently, the Project does no the advertisement pictures are simulated. Images and specifications may be subject to change To the maximum extent permitted by laws, and the Developer reserves the right to make adjustments as a result of changes to regulations or laws at time of construction and/or, inconsistencies arising from illustrations or artist impressions which shall serve only as indications for general concepts of the project.



Name of Condominium: Artisan Ratchada Condominium ("Project"); Developer: BGY & TFD Properties Company Limited; Managing Director: Mr. Zhang Jiefeng; Registered Address: No. 9, G Tower Grand Rama 9, 24th Floor, Rama 9 Road, Huai Khwang District, Bangkok, 10310; The Construction (Alteration) Permit no. Tor. 53/2559 has been transferred to BGY & TFD Properties Co., Ltd. on the date of 27 November 2017 Site Location: Thiam Ruam Mit Road, Ratchadapisek, Huai Khwang District, Bangkok; located on title deed numbered 5880; Project Area (approx.): 8-1-27.4 Rai; Artisan Ratchada project contains Condominium consists of 4 towers with 34 floors each, total 1370 units which shall be used for residential purposes, 2 units for commercial purposes, 54 units for office purposes; Construction is expected