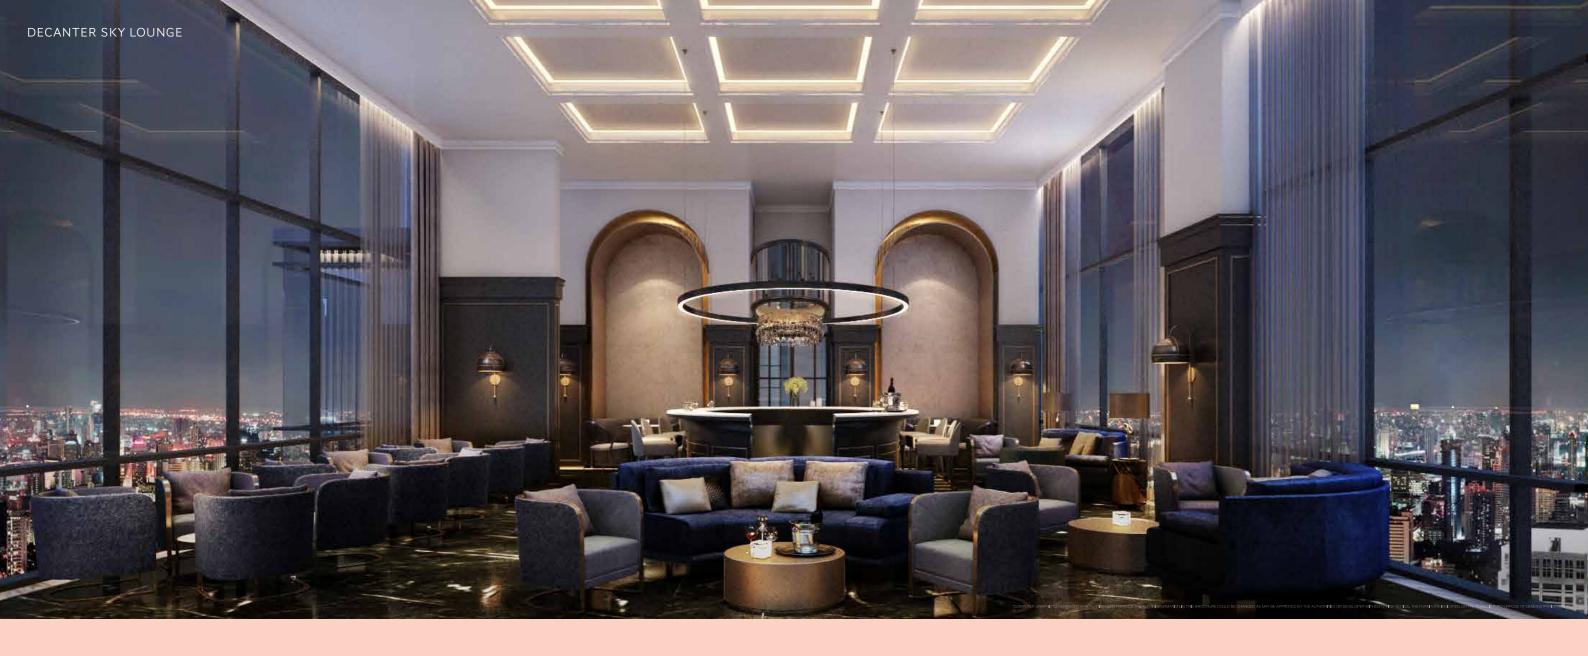

#### **EXPANSIVE AMENITIES**

The residents' amenities at Muniq Langsuan have been specially designed to offer idyllic experiences every day. At the top level, residents enjoy use of a two-story amphitheater, the Private Chef Dining Room and Decanter Sky Lounge.

#### 28th FLOOR

- Decanter Sky Lounge
- Private Kitchen and Gastronomy
- Private Dining Room