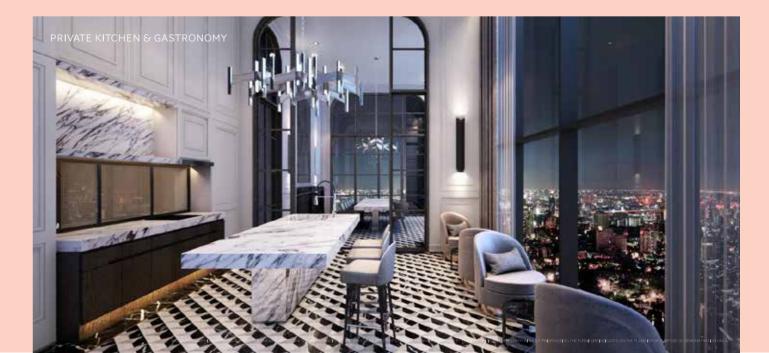

#### 28th FLOOR

- Decanter Sky Lounge
- Private Kitchen and Gastronomy
- Private Dining Room

#### **EXPANSIVE AMENITIES**

The residents' amenities at Muniq Langsuan have been specially designed to offer idyllic experiences every day. At the top level, residents enjoy use of a two-story amphitheater, the Private Chef Dining Room and Decanter Sky Lounge.