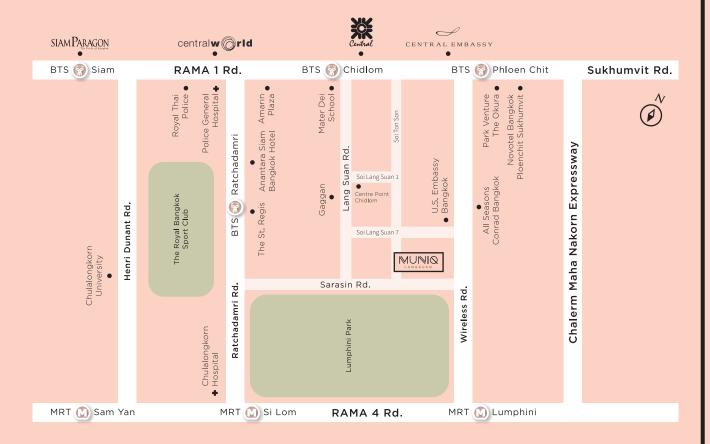

#### **DISTINGUISHED LOCALE**

Soi Langsuan is one of Bangkok's most prestigious addresses in Central Bangkok, within convenient distance to many of the city's most popular shopping, dining and entertainment highlights (including a few minutes' walk from Muniq Langsuan to Lumpini Park), yet remaining an oasis of relative calm offering exceptional liveability.