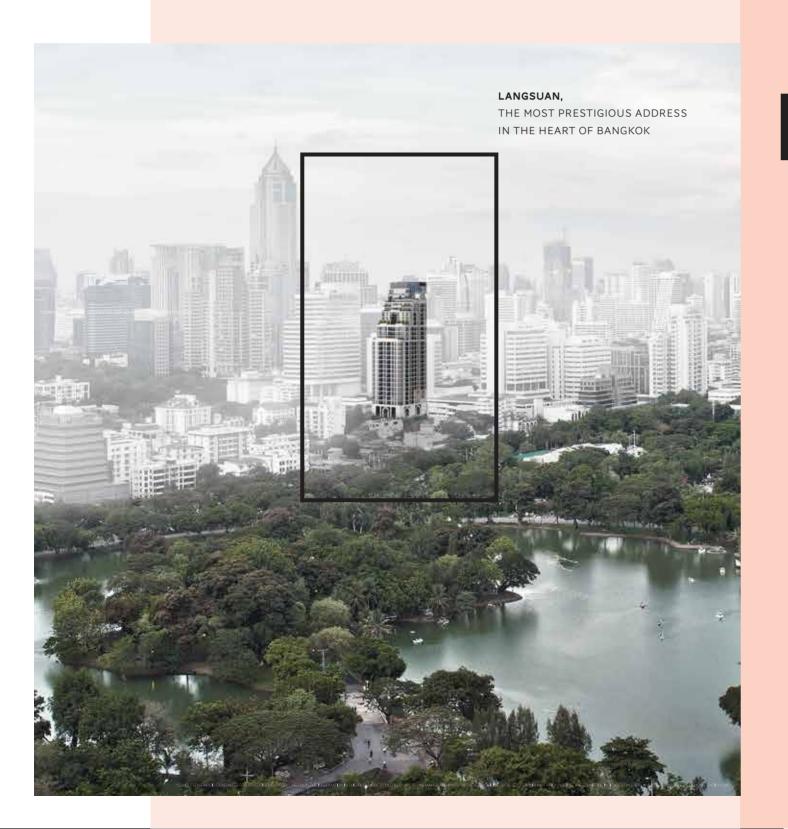

#### **DISTINGUISHED LOCALE**

Soi Langsuan is one of Bangkok's most prestigious addresses in Central Bangkok, within convenient distance to many of the city's most popular shopping, dining and entertainment highlights (including a few minutes' walk from Muniq Langsuan to Lumpini Park), yet remaining an oasis of relative calm offering exceptional liveability.

# LANGSUAN FREEHOLD RESIDENCE ACROSS LUMPINI PARK

MUNIQ LANGSUAN IS A 28 STORY CONDOMINIUM PROJECT WITH 167 UNITS (166 UNITS FOR RESIDENTIAL AND 1 UNIT FOR OFFICE-COMMERCIAL) PROJECT OWNER: MJD-J/L COMPANY LIMITED, OFFICE LOCATION: 1.41, SOI SUKHUMVIT 63 (EKAMAI), SUKHUMVIT ROAD, KLONGTON NUA, WATTANA, BANGKOK, THAILAND 10110. REGISTERED CAPITAL OF 1 MILLION BAHT (FULLY PAID). THE MANAGING DIRECTOR IS MR. SURIYA POOLVORALAKS. PROJECT LOCATION: END OF LANGSUAN SOIT, IN SOI TONSON, BANGKOK, THE APPROXIMATE LAND SIZE IS 1-16-59 PAI WITH TITLE DEED NO. 4133 AND PARTIAL PART OF 4132. THE PROJECT HAS FINANCLILLY SUPPORTED BY A FINANCIAL INSTITUTION. CONSTRUCTION PERMIT IN PROGRESS. CONSTRUCTION BEGINS IN JUNE 2018. EXPECTED COMPLETION IN AUGUST 2021. THE PROJECT WILL BE A REGISTERED CONDOMINIUM ONCE CONSTRUCTION IS COMPLETED. PURCHASER IS RESPONSIBLE FOR THE SINKING FUND AND MAINTENANCE EXPENSES AS STATED IN THE RULES AND REGULATION OF THE CONDOMINIUM JURISTIC PERSON. PETS ARE ALLOWED IN MUNICUL ANGSUAN CONDOMINIUM PROJECT UNDER THE RULES AND REGULATIONS OF JURISTIC PERSON GUIDELINES. THE COMPANY RESERVES THE RIGHT TO CHANGE UNIT LAYOUT AND AREA AS DEEMED APPROPRIATE WITHOUT PRIOR NOTICE.