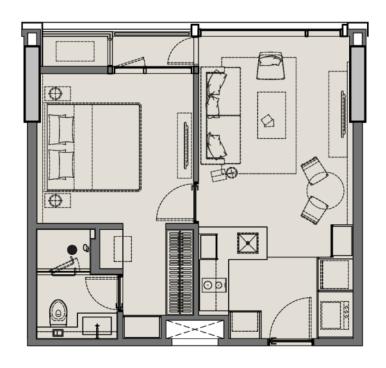

## **UNIT LAYOUT**

The Villa

## THE VILLA UNIT PLAN

1 Bedroom V1A-1 (44.38 sq.m.) V1A-1 (477.52 sq.ft.)