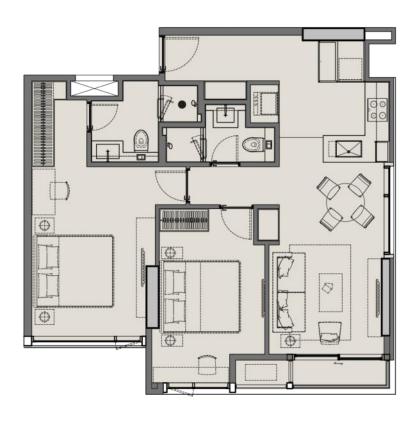

10 SQ.M. 45.58 SQ.M.



VXX1B09 V1C-M 37.87 SQ.M.

VXX3B01 V3B 130.80 SQ.M.

VXX3B10 V3A 132.54 SQ.M.





VXX1B03

V1C

37.87 SQ.M.

#### THE VILLA FLOOR PLAN 18<sup>TH</sup>

V181B07 V181B08 V1A-3 V1B-MS 43.10 SQ.M. 48.92 SQ.M.



V181B09 V1C-MS 41.98 SQ.M.







### THE VILLA FLOOR PLAN 19<sup>TH</sup>

V191B05 V191B06 V191B07 V1A-2 V1A-1 V1A-3 43.10 SQ.M. 44.38 SQ.M. 43.10 SQ.M.

V192B03 V2G-1 98.83 SQ.M.

V192B09 V2G-1M 99.05 SQ.M.







## **UNIT LAYOUT**

The Villa



## THE VILLA UNIT PLAN

1 Bedroom V1A-1 (44.38 sq.m.) V1A-1 (477.52 sq.ft.)







#### THE VILLA UNIT PLAN

1 Bedroom V1C (37.87 sq.m.) V1C (407.48 sq.ft.)







## THE VILLA UNIT PLAN

1 Bedroom V1D (53.66 sq.m.) V1D (577.38 sq.ft.)







#### THE VILLA UNIT PLAN

2 Bedroom V2B (75.38 sq.m.) V2B (811.08 sq.ft.)

















# #CHOOSECHIDLOM