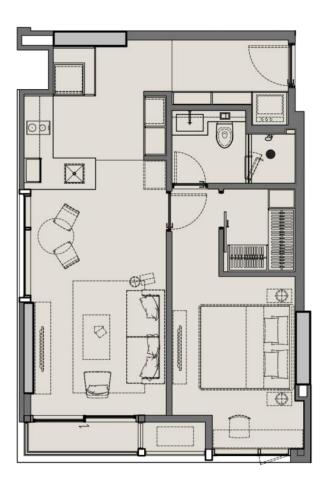

07 VXX1B08 V1B V1A-3M V1A-1M V1A-2M V1B-M 45.58 SQ.M. 43.10 SQ.M. 44.38 SQ.M. 43.10 SQ.M. 45.58 SQ.M.



VXX1B09 V1C-M 37.87 SQ.M.

VXX3B01 V3B 130.80 SQ.M.

VXX3B10 V3A 132.54 SQ.M.





VXX1B03

V1C

37.87 SQ.M.

#### THE VILLA FLOOR PLAN 18<sup>TH</sup>

V181B07 V181B08 V1A-3 V1B-MS 43.10 SQ.M. 48.92 SQ.M.



V181B09 V1C-MS 41.98 SQ.M.







### THE VILLA FLOOR PLAN 19<sup>TH</sup>

V191B05 V191B06 V191B07 V1A-2 V1A-1 V1A-3 43.10 SQ.M. 44.38 SQ.M. 43.10 SQ.M.

V192B03 V2G-1 98.83 SQ.M.

V192B09 V2G-1M 99.05 SQ.M.







## **UNIT LAYOUT**

The Villa



## THE VILLA UNIT PLAN

1 Bedroom V1A-1 (44.38 sq.m.) V1A-1 (477.52 sq.ft.)







#### THE VILLA UNIT PLAN

1 Bedroom V1C (37.87 sq.m.) V1C (407.48 sq.ft.)







## THE VILLA UNIT PLAN

1 Bedroom V1D (53.66 sq.m.) V1D (577.38 sq.ft.)







#### THE VILLA UNIT PLAN

2 Bedroom V2B (75.38 sq.m.) V2B (811.08 sq.ft.)

















# #CHOOSECHIDLOM