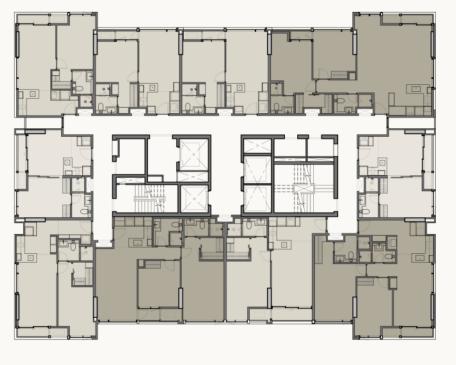

### THE VILLA FLOOR PLAN 3<sup>RD</sup>

VXX1B04 VXX1B05 VXX1B06 VXX2B07 V1B V1A-2 V1A-1 V2D-1 45.58 SQ.M. 43.10 SQ.M. 44.38 SQ.M. 88.48 SQ.M.

VXX1B09 V1C-M 37.87 SQ.M.

VXX1B02 VXX2B01 VXX1B11 VXX2B10 V2A V1E V1D V2B 53.66 SQ.M. 78.55 SQ.M. 56.56 SQ.M. 75.38 SQ.M.

VXX1B03

V1C

37.87 SQ.M.