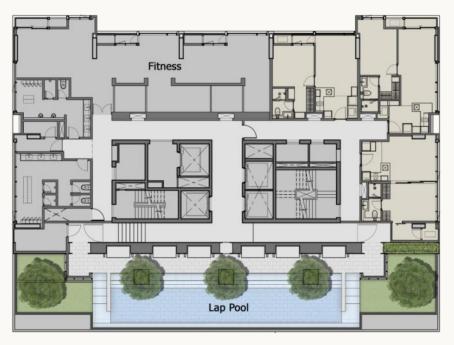

### **FACILITIES**

### **GROUND FLOOR**

## THE VILLA LEISURE AREA(GROUND FLOOR)

#### THE VILLA READING LOUNGE (GROUND FLOOR)

#### THE VILLA SKY LAP POOL (18<sup>th</sup> floor)