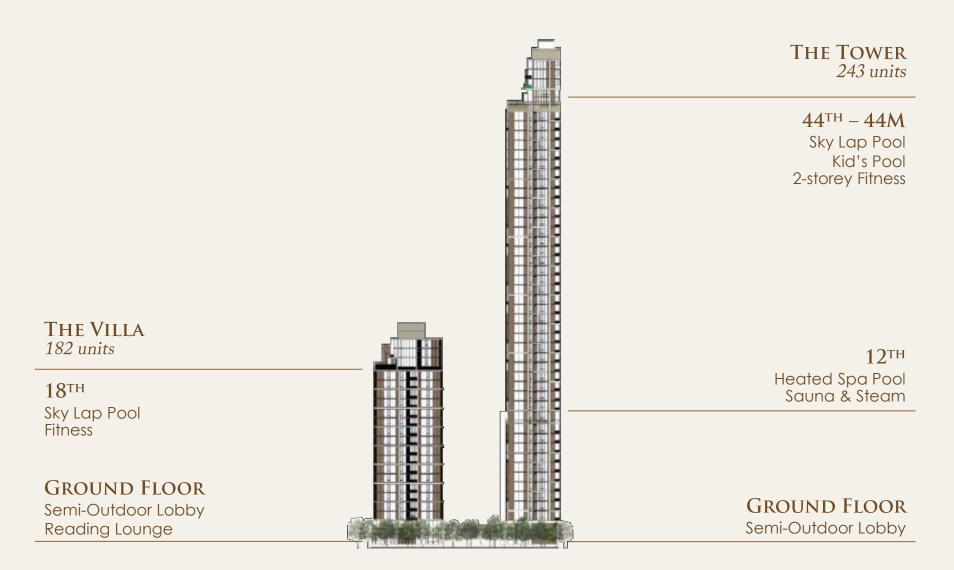

| PROJECT NAME     | 28 Chidlom                                    |
|------------------|-----------------------------------------------|
| Land Area        | 3-0-24 Rai (1,224 sq.wah approx 52,700 sq.ft) |
| PROJECT DETAILS  | 2 Buildings (The Tower & The Villa)           |
| TENURE           | 425 Freehold Residences                       |
| THE TOWER        | 47 storeys, 243 units                         |
| THE VILLA        | 20 storeys, 182 units                         |
| PARKING LOT      | 358 Lots                                      |
|                  |                                               |
| THE VILLA        |                                               |
| 1 BEDROOM        | 37-45 sq.m.                                   |
| 1 BEDROOM DELUXE | 50-56 sq.m.                                   |
| 2 BEDROOM        | 75-88 sq.m.                                   |
| 2 BEDROOM DELUXE | 98-102 sq.m.                                  |
| 3 BEDROOM        | 130-132 sq.m.                                 |
|                  |                                               |
|                  |                                               |
|                  |                                               |
| A man and        |                                               |
|                  |                                               |

#### THE VILLA SKY LAP POOL (18<sup>th</sup> floor)