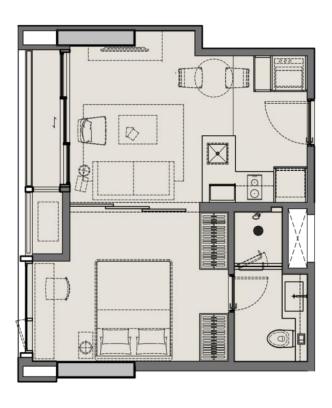

.





#### THE VILLA FLOOR PLAN 16<sup>TH</sup>

VXX1B04 VXX1B05 VXX1B06 VXX1B07 VXX1B08 V1B V1A-3M V1A-1M V1A-2M V1B-M 45.58 SQ.M. 43.10 SQ.M. 44.38 SQ.M. 43.10 SQ.M. 45.58 SQ.M.



VXX1B09 V1C-M 37.87 SQ.M.

VXX3B01 V3B 130.80 SQ.M.

VXX3B10 V3A 132.54 SQ.M.





VXX1B03

V1C

37.87 SQ.M.

#### THE VILLA FLOOR PLAN 18<sup>TH</sup>

V181B07 V181B08 V1A-3 V1B-MS 43.10 SQ.M. 48.92 SQ.M.



V181B09 V1C-MS 41.98 SQ.M.







### THE VILLA FLOOR PLAN 19<sup>TH</sup>

V191B05 V191B06 V191B07 V1A-2 V1A-1 V1A-3 43.10 SQ.M. 44.38 SQ.M. 43.10 SQ.M.

V192B03 V2G-1 98.83 SQ.M.

V192B09 V2G-1M 99.05 SQ.M.







## **UNIT LAYOUT**

The Villa



## THE VILLA UNIT PLAN

1 Bedroom V1A-1 (44.38 sq.m.) V1A-1 (477.52 sq.ft.)







#### THE VILLA UNIT PLAN

1 Bedroom V1C (37.87 sq.m.) V1C (407.48 sq.ft.)







## THE VILLA UNIT PLAN

1 Bedroom V1D (53.66 sq.m.) V1D (577.38 sq.ft.)







#### THE VILLA UNIT PLAN

2 Bedroom V2B (75.38 sq.m.) V2B (811.08 sq.ft.)

















# #CHOOSECHIDLOM