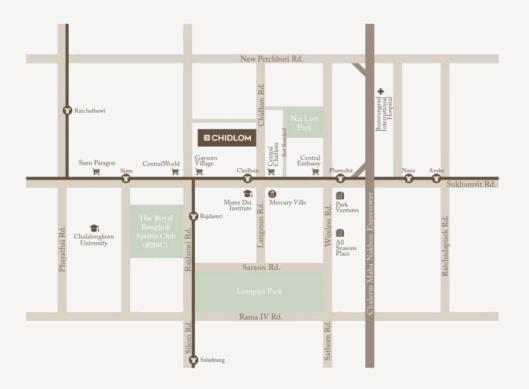

#### **EASY COMMUTE**

A mere 250 metres away from Chidlom BTS Station, where traffic will not be a worry. When driving, enjoy convenient access to the Bangkok expressway system.

#### RESTAURANTS

The finest dining in Bangkok is on your doorstep, with the restaurants of Central Embassy and local favourites along nearby Langsuan Road offering a delicious medley of excellent Thai and international cuisine.

#### SHOPS

The nearby Ratchaprasong District is one of Southeast Asia's most renowned shopping areas. Live steps away from Thailand's shopping paradise, with the one-stop shopping convenience of Central Chidlom in your neighbourhood, only 180 metres away from 28 Chidlom.

#### **SURROUNDINGS**

Live in the heart of a vibrant quarter, home to leading luxury hotels, world-class medical and wellness facilities, prestigious office complexes, schools and universities, as well as the natural splendour of Bangkok's Dusit Park.