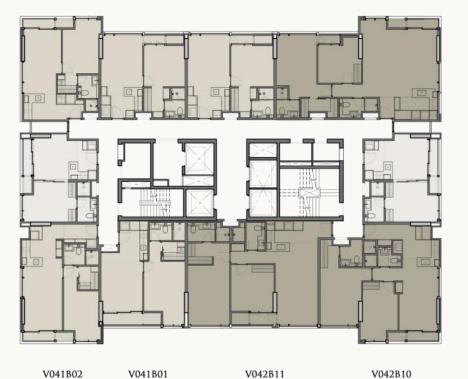

#### THE VILLA FLOOR PLAN $4^{TH}$

V041B04 V041B05 V041B06 V042B07 V1B V1A-3M V1A-1M V2D-2 45.58 SQ.M. 43.10 SQ.M. 44.38 SQ.M. 88.52 SQ.M.

V2C

84.54 SQ.M.

V041B09 V1C-M 37.87 SQ.M.

V041B03

V1C

37.87 SQ.M.

V1D

53.66 SQ.M.

V1F

50.29 SQ.M.

V2B

75.38 SQ.M.