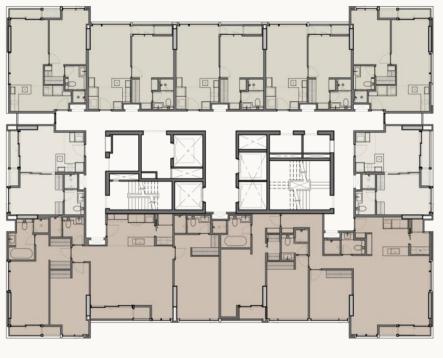

#### THE VILLA FLOOR PLAN 10<sup>TH</sup>, 14<sup>TH</sup>, 15<sup>TH</sup>

VXX1B04 VXX1B05 VXX1B06 VXX1B07 VXX1B08 V1B V1A-2 V1A-1 V1A-3 V1B-M 45.58 SQ.M. 43.10 SQ.M. 44.38 SQ.M. 43.10 SQ.M. 45.58 SQ.M.

VXX1B09 V1C-M 37.87 SQ.M.

VXX1B02 V1D 53.66 SQ.M.

VXX1B03

V1C

37.87 SQ.M.

VXX2B01 V2A 78.55 SQ.M.

VXX1B11 V1E 56.56 SQ.M.

VXX2B10 V2B 75.38 SQ.M.