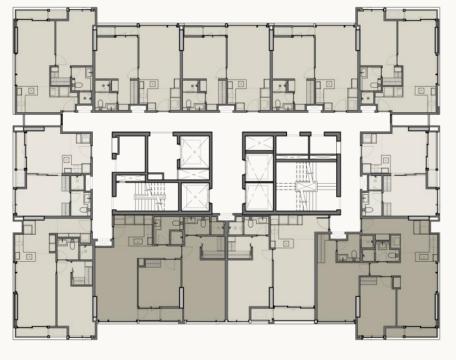

#### THE VILLA FLOOR PLAN 10<sup>TH</sup>, 14<sup>TH</sup>, 15<sup>TH</sup>

VXX1B04 VXX1B05 VXX1B06 VXX1B07 VXX1B08 V1B V1A-2 V1A-1 V1A-3 V1B-M 45.58 SQ.M. 43.10 SQ.M. 44.38 SQ.M. 43.10 SQ.M. 45.58 SQ.M.

VXX1B09 V1C-M 37.87 SQ.M.

VXX1B02 V1D 53.66 SQ.M.

VXX1B03

V1C

37.87 SQ.M.

VXX2B01 V2A 78.55 SQ.M.

VXX1B11 V1E 56.56 SQ.M.

VXX2B10 V2B 75.38 SQ.M.