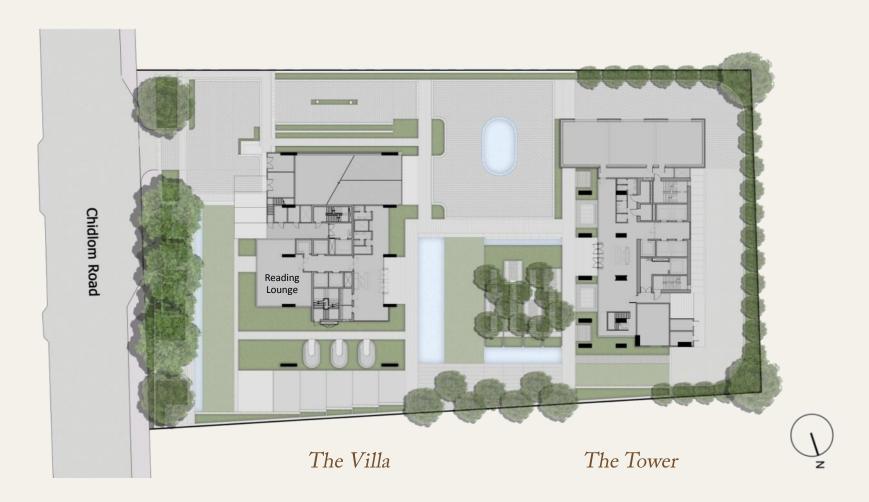

AN URBAN OASIS

Remarkably, a full two-thirds of the grounds have been reserved for lush green spaces at 28 Chidlom, extending as a series of beautiful garden courtyards between The Tower and The Villa structures.

The boundaries between landscaping and living spaces are thus blurred, as foliage native to the environment has been carefully conserved to thrive within the surrounding garden areas.

### **GROUND FLOOR**

## THE VILLA LEISURE AREA(GROUND FLOOR)