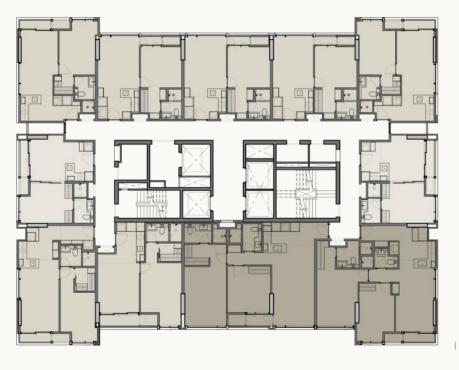

## FLOOR PLAN

The Villa

### THE VILLA FLOOR PLAN 3<sup>RD</sup>

VXX1B04 VXX1B05 VXX1B06 VXX2B07 V1B V1A-2 V1A-1 V2D-1 45.58 SQ.M. 43.10 SQ.M. 44.38 SQ.M. 88.48 SQ.M.

VXX1B09 V1C-M 37.87 SQ.M.

VXX1B02 VXX2B01 VXX1B11 VXX2B10 V2A V1E V1D V2B 53.66 SQ.M. 78.55 SQ.M. 56.56 SQ.M. 75.38 SQ.M.

VXX1B03

V1C

37.87 SQ.M.