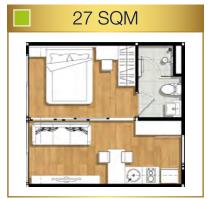

### ROOM PLAN

### 1 BEDROOM

Remark: The layout and area of the unit may be changed as deemed appropriate but will not impact upon the use and dwelling.