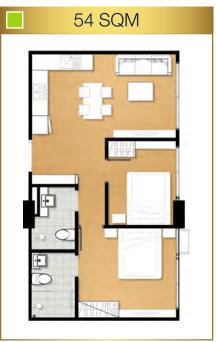

### ROOM PLAN



#### Fully Customizable

- Our inventory of 32 sqm units can be effortlessly combined off-plan to form diverse unit combinations to suit most requirements.
- Purchase two side-by-side units to create stunning 2 bedroom 2 bathroom suites.
- Combine three side-by-side units to produce expansive 2 bedroom 3 bathroom residences, or 3 bedroom 3 bathroom units perfect for the entire family.



Remark: The layout and area of the unit may be changed as deemed appropriate but will not impact upon the use and dwelling.

# BANG SARAY BEACH AX13 AX12 BX11 AX02 AX03 AX11 AX04 AX10 AX05 AX06

#### Remark: The layout and area of the unit may be changed as deemed appropriate but will not impact upon the use and dwelling.

### 1 BEDROOM















## 2 BEDROOM









Remark: The layout and area of the unit may be changed as deemed appropriate but will not impact upon the use and dwelling.



## 3 BEDROOM















#### © Copyright Sea Zen Bangsaray Co.,Ltd. 2016

Disclaimer - This presentation and any emails or files transmitted with it are confidential and contain privileged or copyright information. You must not present this presentation to another party without gaining permission from the sender. If you are not the intended recipient you must not copy, distribute or use this presentation or the information contained in it for any purpose other than to notify us. If you have received this presentation in error, please notify the sender immediately, and delete this file from your system.