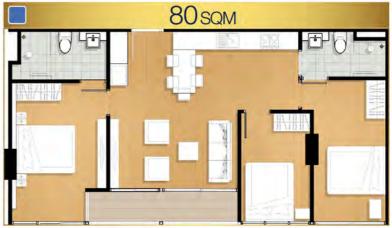

## 2 BEDROOM

Remark: The layout and area of the unit may be changed as deemed appropriate but will not impact upon the use and dwelling.