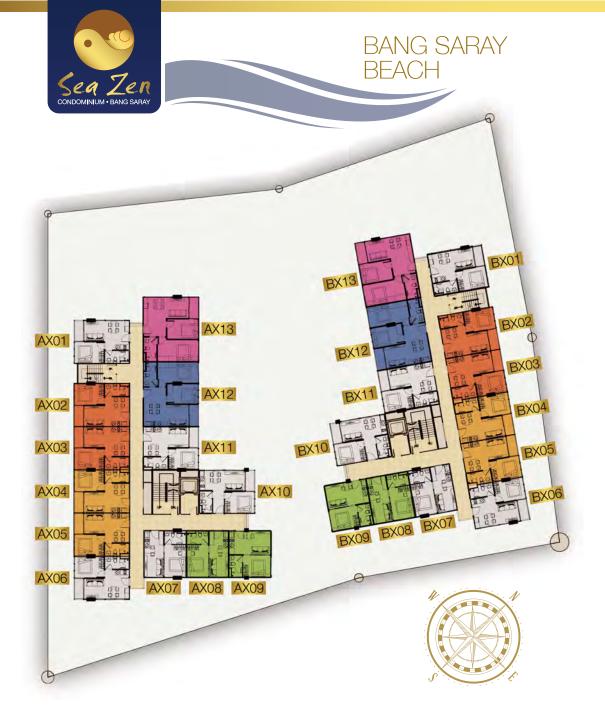

# BANG SARAY BEACH AX13 AX12 BX11 AX02 AX03 AX11 AX04 AX10 AX05 AX06

#### Remark: The layout and area of the unit may be changed as deemed appropriate but will not impact upon the use and dwelling.