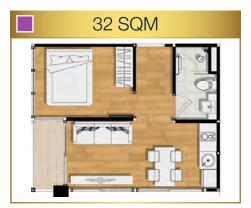

### ROOM PLAN

#### Fully Customizable

- Our inventory of 32 sqm units can be effortlessly combined off-plan to form diverse unit combinations to suit most requirements.
- Purchase two side-by-side units to create stunning 2 bedroom 2 bathroom suites.
- Combine three side-by-side units to produce expansive 2 bedroom 3 bathroom residences, or 3 bedroom 3 bathroom units perfect for the entire family.

Remark: The layout and area of the unit may be changed as deemed appropriate but will not impact upon the use and dwelling.

### 1 BEDROOM