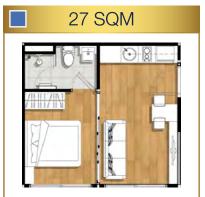

### ROOM PLAN

### 1 BEDROOM

Remark: The layout and area of the unit may be changed as deemed appropriate but will not impact upon the use and dwelling.