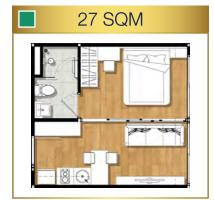

### ROOM PLAN



#### Fully Customizable

- Our inventory of 32 sqm units can be effortlessly combined off-plan to form diverse unit combinations to suit most requirements.
- Purchase two side-by-side units to create stunning 2 bedroom 2 bathroom suites.
- Combine three side-by-side units to produce expansive 2 bedroom 3 bathroom residences, or 3 bedroom 3 bathroom units perfect for the entire family.



Remark: The layout and area of the unit may be changed as deemed appropriate but will not impact upon the use and dwelling.

# BANG SARAY BEACH AX13 AX12 BX11 AX02 AX03 AX11 AX04 AX10 AX05 AX06

#### Remark: The layout and area of the unit may be changed as deemed appropriate but will not impact upon the use and dwelling.

### 1 BEDROOM















## 2 BEDROOM









Remark: The layout and area of the unit may be changed as deemed appropriate but will not impact upon the use and dwelling.



## 3 BEDROOM















#### © Copyright Sea Zen Bangsaray Co.,Ltd. 2016

Disclaimer - This presentation and any emails or files transmitted with it are confidential and contain privileged or copyright information. You must not present this presentation to another party without gaining permission from the sender. If you are not the intended recipient you must not copy, distribute or use this presentation or the information contained in it for any purpose other than to notify us. If you have received this presentation in error, please notify the sender immediately, and delete this file from your system.