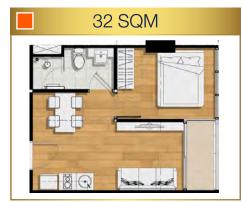

### ROOM PLAN

#### Fully Customizable

- Our inventory of 32 sqm units can be effortlessly combined off-plan to form diverse unit combinations to suit most requirements.
- Purchase two side-by-side units to create stunning 2 bedroom 2 bathroom suites.
- Combine three side-by-side units to produce expansive 2 bedroom 3 bathroom residences, or 3 bedroom 3 bathroom units perfect for the entire family.

Remark: The layout and area of the unit may be changed as deemed appropriate but will not impact upon the use and dwelling.