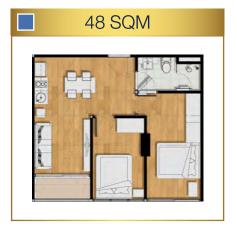

### ROOM PLAN



#### Fully Customizable

- Our inventory of 32 sqm units can be effortlessly combined off-plan to form diverse unit combinations to suit most requirements.
- Purchase two side-by-side units to create stunning 2 bedroom 2 bathroom suites.
- Combine three side-by-side units to produce expansive 2 bedroom 3 bathroom residences, or 3 bedroom 3 bathroom units perfect for the entire family.



Remark: The layout and area of the unit may be changed as deemed appropriate but will not impact upon the use and dwelling.

# BANG SARAY BEACH AX13 AX12 BX11 AX02 AX03 AX11 AX04 AX10 AX05 AX06

#### Remark: The layout and area of the unit may be changed as deemed appropriate but will not impact upon the use and dwelling.

### 1 BEDROOM















## 2 BEDROOM









Remark: The layout and area of the unit may be changed as deemed appropriate but will not impact upon the use and dwelling.



## 3 BEDROOM















#### © Copyright Sea Zen Bangsaray Co.,Ltd. 2016

Disclaimer - This presentation and any emails or files transmitted with it are confidential and contain privileged or copyright information. You must not present this presentation to another party without gaining permission from the sender. If you are not the intended recipient you must not copy, distribute or use this presentation or the information contained in it for any purpose other than to notify us. If you have received this presentation in error, please notify the sender immediately, and delete this file from your system.