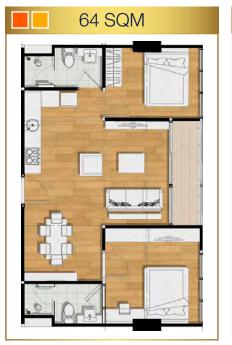

## 2 BEDROOM

Remark: The layout and area of the unit may be changed as deemed appropriate but will not impact upon the use and dwelling.