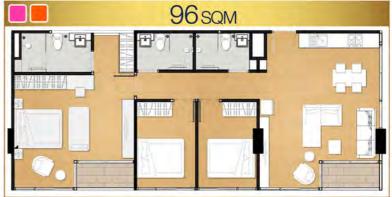

## 2 BEDROOM

Remark: The layout and area of the unit may be changed as deemed appropriate but will not impact upon the use and dwelling.