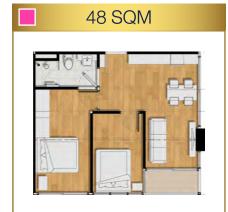

### ROOM PLAN



#### Fully Customizable

- Our inventory of 32 sqm units can be effortlessly combined off-plan to form diverse unit combinations to suit most requirements.
- Purchase two side-by-side units to create stunning 2 bedroom 2 bathroom suites.
- Combine three side-by-side units to produce expansive 2 bedroom 3 bathroom residences, or 3 bedroom 3 bathroom units perfect for the entire family.



Remark: The layout and area of the unit may be changed as deemed appropriate but will not impact upon the use and dwelling.

# BANG SARAY BEACH AX13 AX12 BX11 AX02 AX03 AX11 AX04 AX10 AX05 AX06

#### Remark: The layout and area of the unit may be changed as deemed appropriate but will not impact upon the use and dwelling.

### 1 BEDROOM















## 2 BEDROOM









Remark: The layout and area of the unit may be changed as deemed appropriate but will not impact upon the use and dwelling.



## 3 BEDROOM















#### © Copyright Sea Zen Bangsaray Co.,Ltd. 2016

Disclaimer - This presentation and any emails or files transmitted with it are confidential and contain privileged or copyright information. You must not present this presentation to another party without gaining permission from the sender. If you are not the intended recipient you must not copy, distribute or use this presentation or the information contained in it for any purpose other than to notify us. If you have received this presentation in error, please notify the sender immediately, and delete this file from your system.