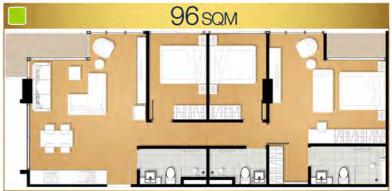

## 2 BEDROOM

Remark: The layout and area of the unit may be changed as deemed appropriate but will not impact upon the use and dwelling.