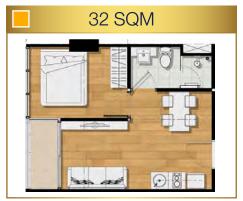

### ROOM PLAN

#### Fully Customizable

- Our inventory of 32 sqm units can be effortlessly combined off-plan to form diverse unit combinations to suit most requirements.
- Purchase two side-by-side units to create stunning 2 bedroom 2 bathroom suites.
- Combine three side-by-side units to produce expansive 2 bedroom 3 bathroom residences, or 3 bedroom 3 bathroom units perfect for the entire family.

Remark: The layout and area of the unit may be changed as deemed appropriate but will not impact upon the use and dwelling.