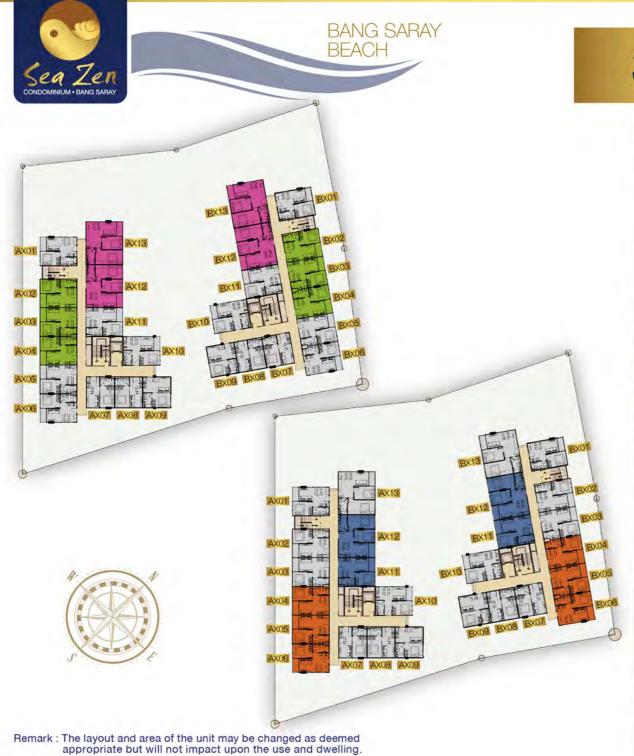

# BANG SARAY BEACH AX13 AX12 BX11 AX02 AX03 AX11 AX04 AX10 AX05 AX06

#### Remark: The layout and area of the unit may be changed as deemed appropriate but will not impact upon the use and dwelling.