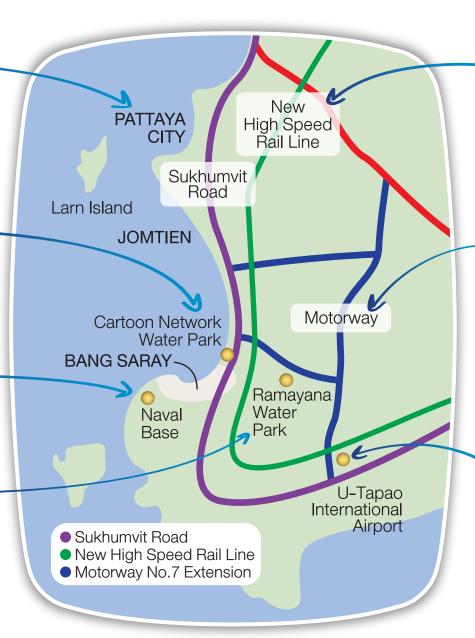

# PATTAYA CITY

Pattaya City offers a wide range of dining, nightlife and entertainment. However it's condominium market is now saturated leading investors to look to Bang Saray.

### CARTOON NETWORK WATER PARK

The worlds 1st Cartoon Network Water Park now attracts thousands of visitors from all over Thailand to Bang Saray.

# NAVAL BASE

Sattahip Naval Base ensures that Bang Saray is tightly controlled and not overdeveloped.

## RAMAYANA WATER PARK

The park will be completed in 2015 and will be S.E Asia's largest water park attracting over 5,000 visitors a day!

#### NEW HIGH SPEED RAIL LINE

The Thai government is currently implementing a \$72 million infrastructure investment programme including a high speed rail link from Bangkok which will connect with U-Tapao airport.

# **MOTORWAY**

Work is well underway on the extension of the Motorway no.7 (which currently connects to Pattaya City) to connect directly with U-Tapao airport and link with Sukhumvit (Highway 3) near Bang Saray.

# U-TAPAO INTERNATIONAL AIRPORT

The government has recently approved Expansion of U-Tapao airport in order to accept additional international carriers due to the increasing demand.