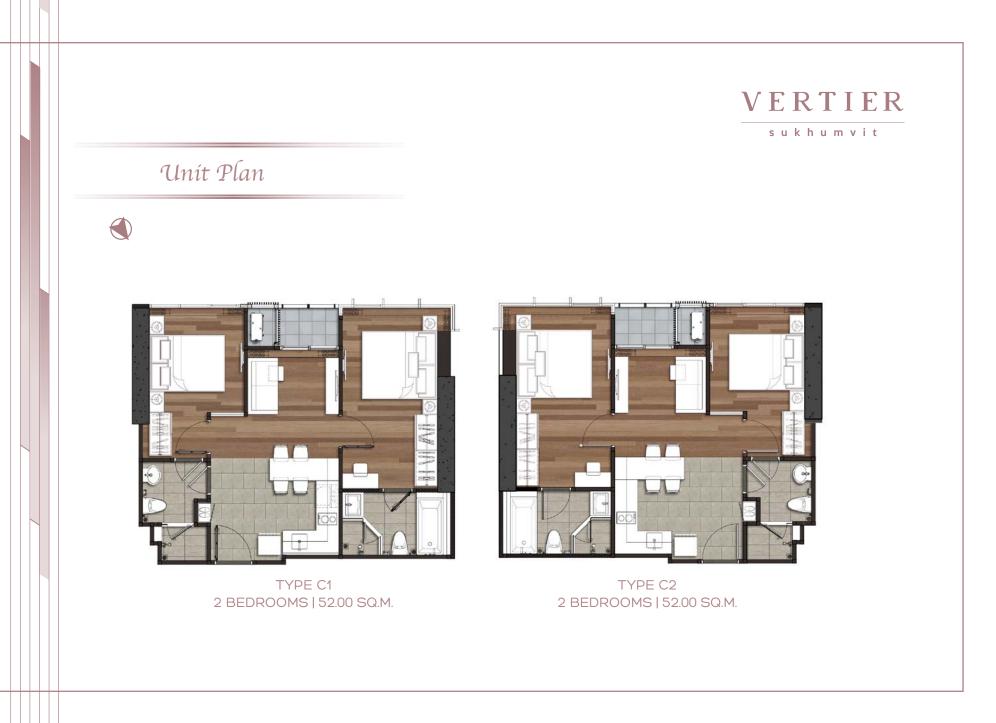

### Unít Plan

TYPE A1 1 BEDROOM | 28.00 SQ.M

TYPE A2 1 BEDROOM | 30.00 SQ.M.

TYPE A2M 1 BEDROOM | 30.00 SQ.M.

sukhumvit

TYPE A3 1 BEDROOM | 30.00 SQ.M.

TYPE A4 1 BEDROOM | 30.00 SQ.M.