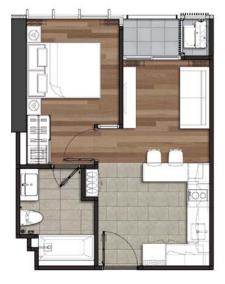

### Unít Plan

TYPE B1 1 BEDROOM | 33.00 SQ.M.

TYPE B2 1 BEDROOM | 34.00 SQ.M.

TYPE B2M 1 BEDROOM | 34.00 SQ.M.