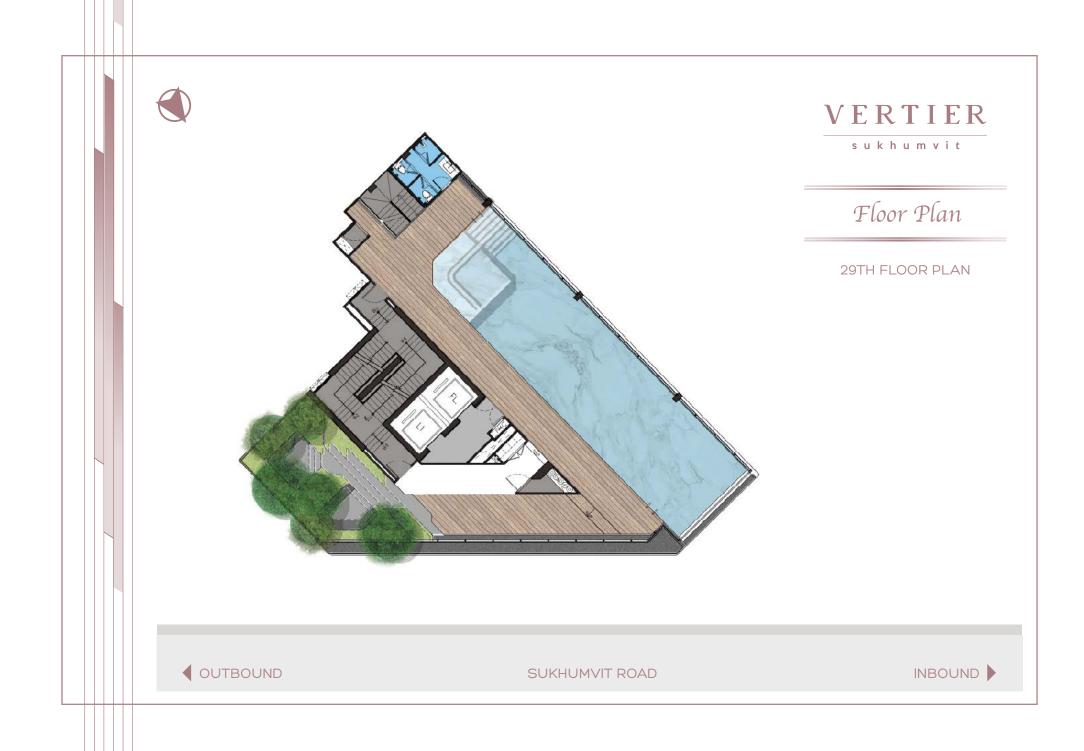

### Vertical Oasis & Pinnacle Pavilion

VERTIER

The residence comes with expanded views that can answer all imaginative visions. It offers a sense of relaxation and a rendezvous from the hassle, simply by looking at the river-bend and immerging yourself in the lushness of your personal urban oasis.

## Sky Aquaríum Pool with Jacuzzí

VERTIER

The Aesthetics of recreation that startsf from the water to horizon. The residence comprises of natural luxuries to maximize your relaxation, like a marble swimming pool coming in pure white that will enhance your urban view experience in all angles