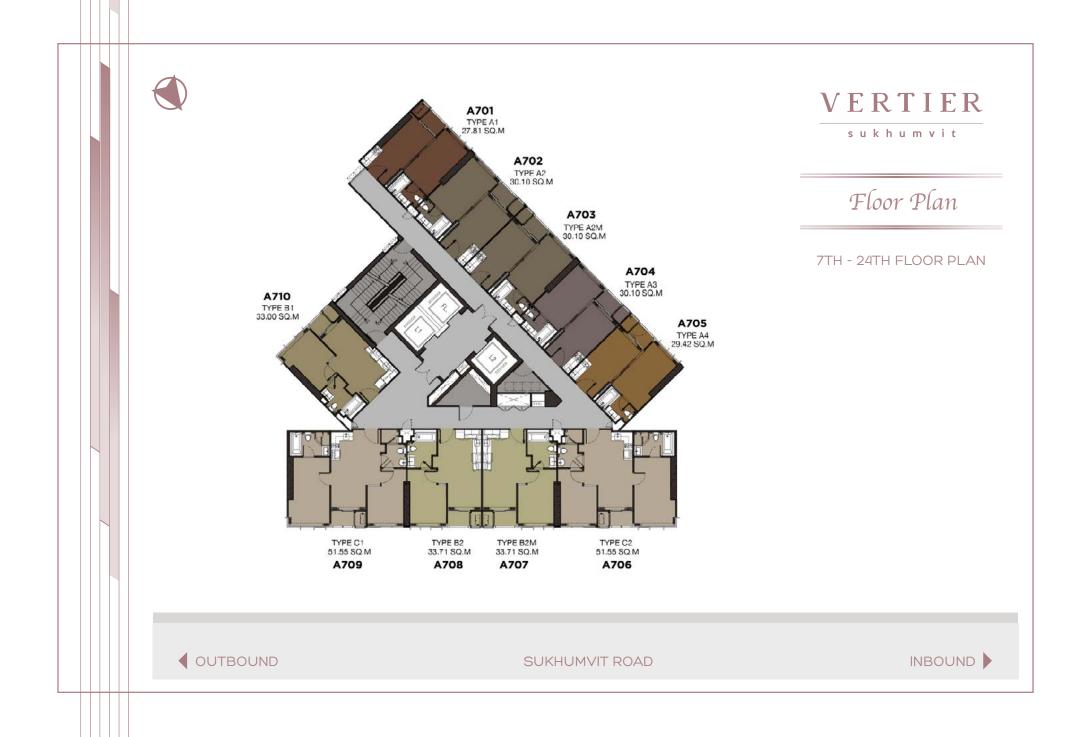

### Unít Plan

TYPE A1 1 BEDROOM | 28.00 SQ.M

TYPE A2 1 BEDROOM | 30.00 SQ.M.

TYPE A2M 1 BEDROOM | 30.00 SQ.M.

sukhumvit

TYPE A3 1 BEDROOM | 30.00 SQ.M.

TYPE A4 1 BEDROOM | 30.00 SQ.M.

### Unít Plan

TYPE B1 1 BEDROOM | 33.00 SQ.M.

TYPE B2 1 BEDROOM | 34.00 SQ.M.

TYPE B2M 1 BEDROOM | 34.00 SQ.M.