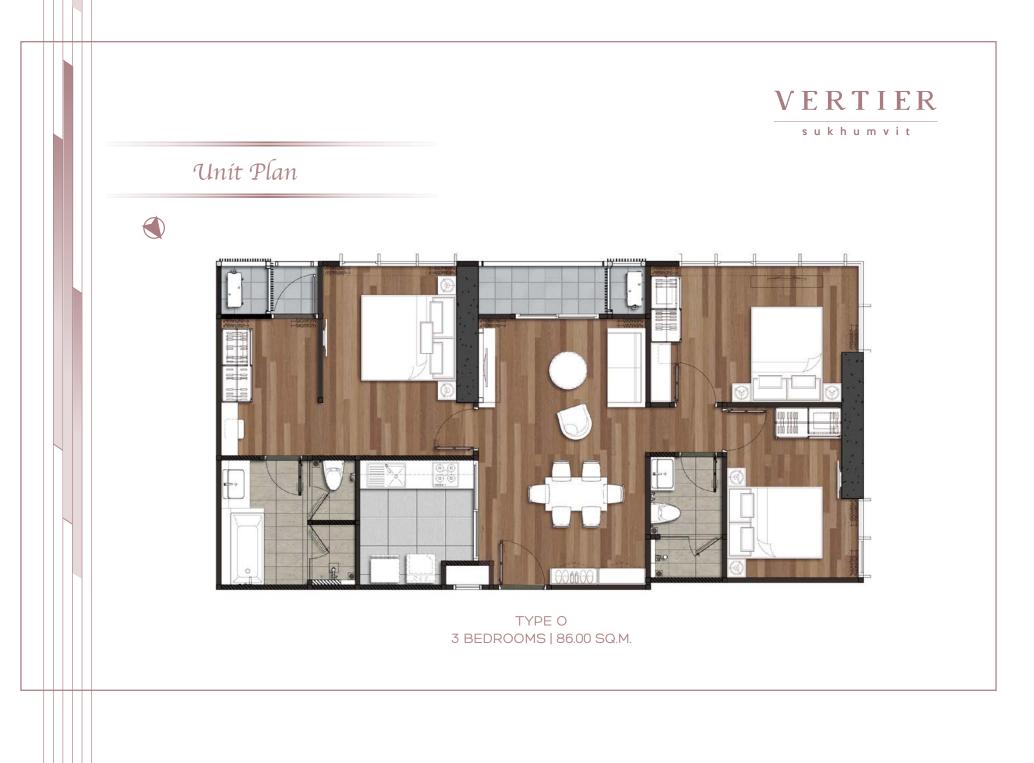

### Unít Plan

TYPE A1 1 BEDROOM | 28.00 SQ.M

TYPE A2 1 BEDROOM | 30.00 SQ.M.

TYPE A2M 1 BEDROOM | 30.00 SQ.M.

sukhumvit

TYPE A3 1 BEDROOM | 30.00 SQ.M.

TYPE A4 1 BEDROOM | 30.00 SQ.M.