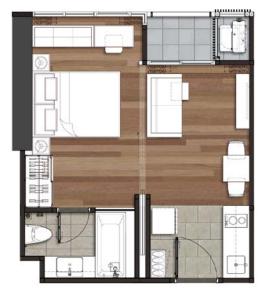

### Unít Plan

TYPE B1 1 BEDROOM | 33.00 SQ.M.

TYPE B2 1 BEDROOM | 34.00 SQ.M.

TYPE B2M 1 BEDROOM | 34.00 SQ.M.