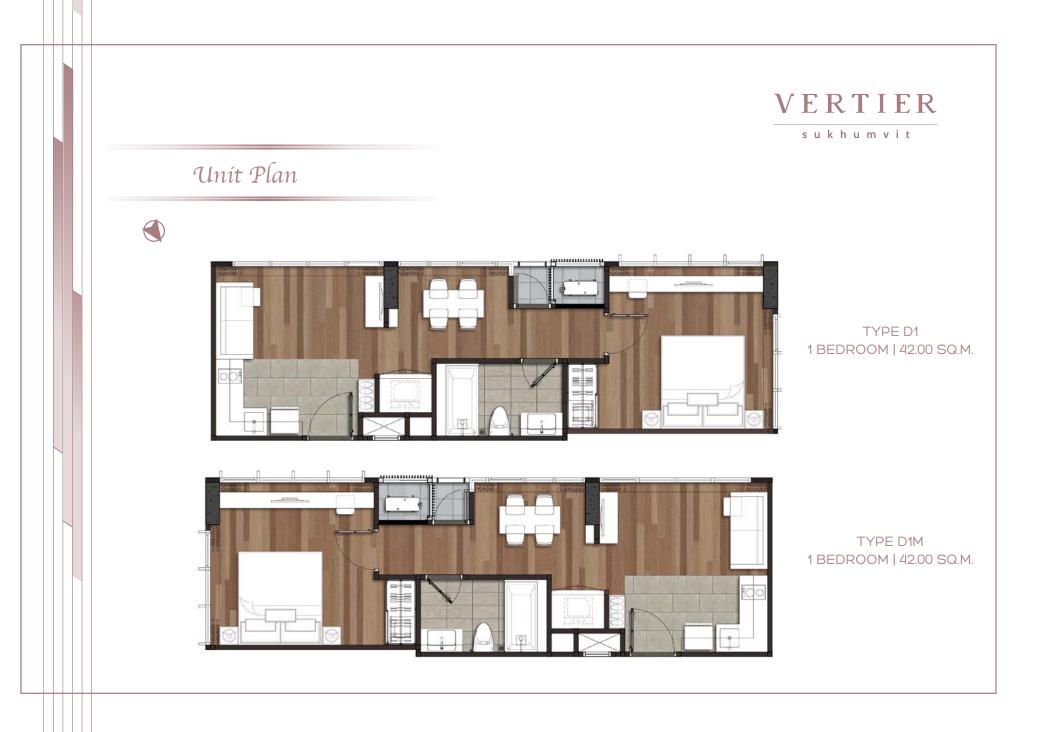

### Unít Plan

TYPE A1 1 BEDROOM | 28.00 SQ.M

TYPE A2 1 BEDROOM | 30.00 SQ.M.

TYPE A2M 1 BEDROOM | 30.00 SQ.M.

sukhumvit

TYPE A3 1 BEDROOM | 30.00 SQ.M.

TYPE A4 1 BEDROOM | 30.00 SQ.M.