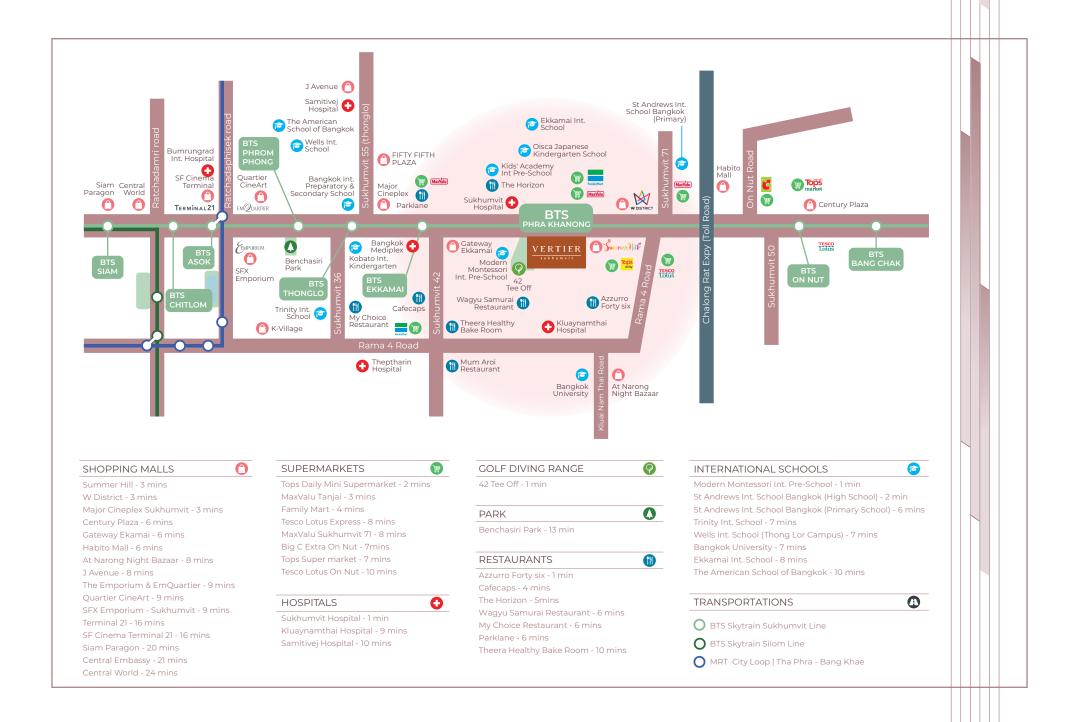

VERTIER

\*This Image was created by computer generate programme for advertising only

COLUMN DE LA COLUMN

COLUMN STATE

| [Location]       | City center of Bangkok, the core of Sukhumvit Avenue. Thong Lo-Ekkamai-Phra Khanong,<br>the main area of Sukhumvit.                                                                            |
|------------------|------------------------------------------------------------------------------------------------------------------------------------------------------------------------------------------------|
| [Transportation] | [Transportation] Only 50 meters to BTS Phra Khanong station, fast and easy access to Rama IV<br>city avenue, multi-channel direct route to Bangkok's commercial hub Siam and three major CBDs. |
| Business Center] | A one-stop spot to enjoy all the famous business districts along the Sukhumvit.                                                                                                                |
| [Infrastructure] | Enjoy 12 of Bangkok's top international schools, surrounded by 4 large shopping malls and only 8 minutes straight to the top three Sukhumvit Hospital in Bangkok.                              |
| [Architecture]   | Benchmarking modern luxury condominium, all-glass facade, diamond-level high-rise mansion.                                                                                                     |
| [Amenities]      | Seven-star Atelier Lobby Lounge, Business Lounge, all-glass Sky Aquarium Pool, Vertical Oasis<br>Garden, etc. A variety of sophisticated facilities to match the top-level living.             |
| [Parking Space]  | 60% high parking space ratio, excellent international automatic parking system.                                                                                                                |
|                  |                                                                                                                                                                                                |
|                  |                                                                                                                                                                                                |
|                  |                                                                                                                                                                                                |