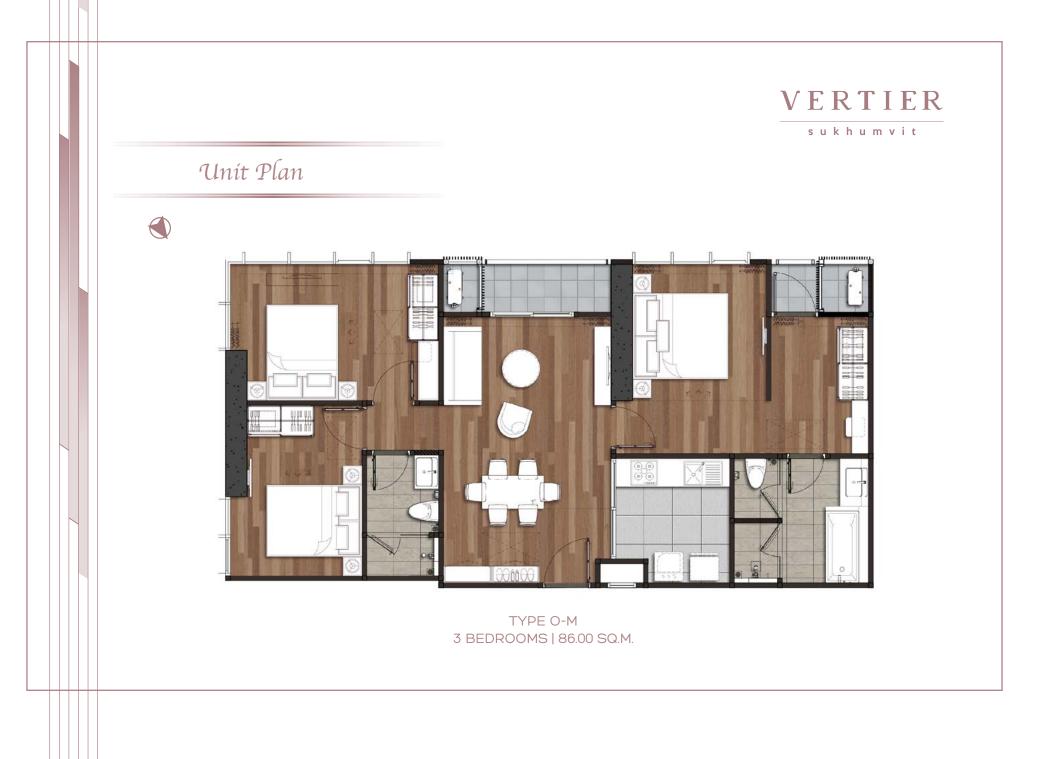

### Unít Plan

TYPE B1 1 BEDROOM | 33.00 SQ.M.

TYPE B2 1 BEDROOM | 34.00 SQ.M.

TYPE B2M 1 BEDROOM | 34.00 SQ.M.