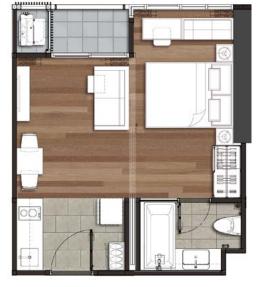

### Unít Plan

TYPE B1 1 BEDROOM | 33.00 SQ.M.

TYPE B2 1 BEDROOM | 34.00 SQ.M.

TYPE B2M 1 BEDROOM | 34.00 SQ.M.