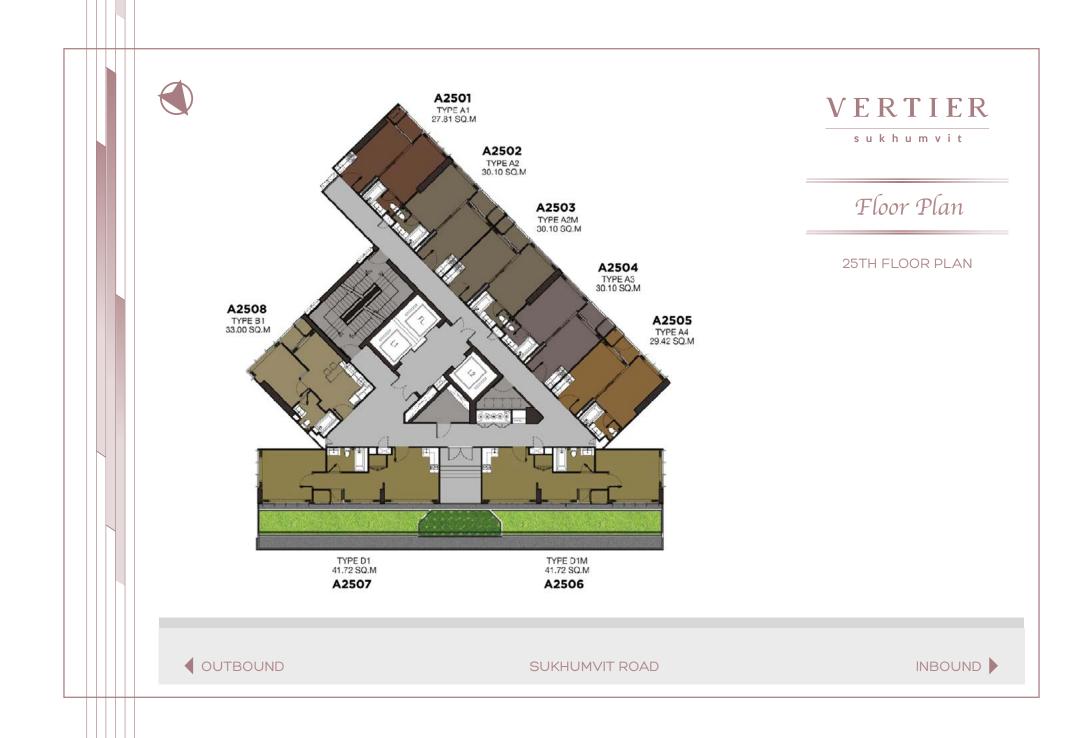

### Unít Plan

TYPE A1 1 BEDROOM | 28.00 SQ.M

TYPE A2 1 BEDROOM | 30.00 SQ.M.

TYPE A2M 1 BEDROOM | 30.00 SQ.M.

sukhumvit

TYPE A3 1 BEDROOM | 30.00 SQ.M.

TYPE A4 1 BEDROOM | 30.00 SQ.M.

### Unít Plan

TYPE B1 1 BEDROOM | 33.00 SQ.M.

TYPE B2 1 BEDROOM | 34.00 SQ.M.

TYPE B2M 1 BEDROOM | 34.00 SQ.M.