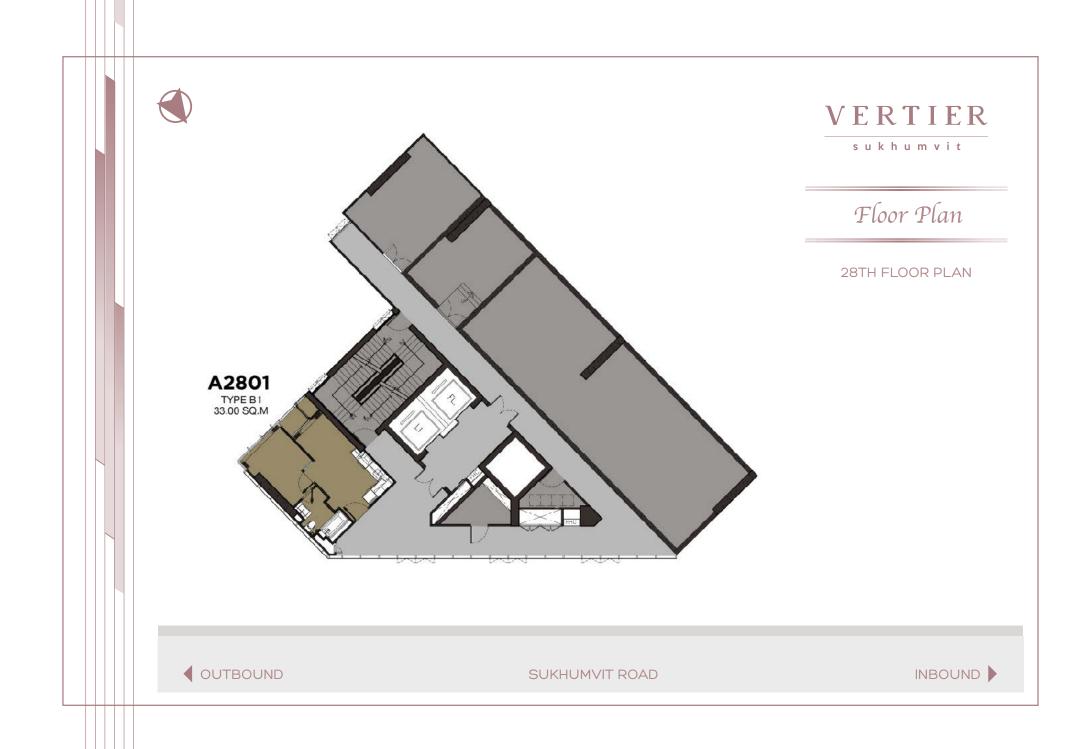

### Unít Plan

TYPE B1 1 BEDROOM | 33.00 SQ.M.

TYPE B2 1 BEDROOM | 34.00 SQ.M.

TYPE B2M 1 BEDROOM | 34.00 SQ.M.