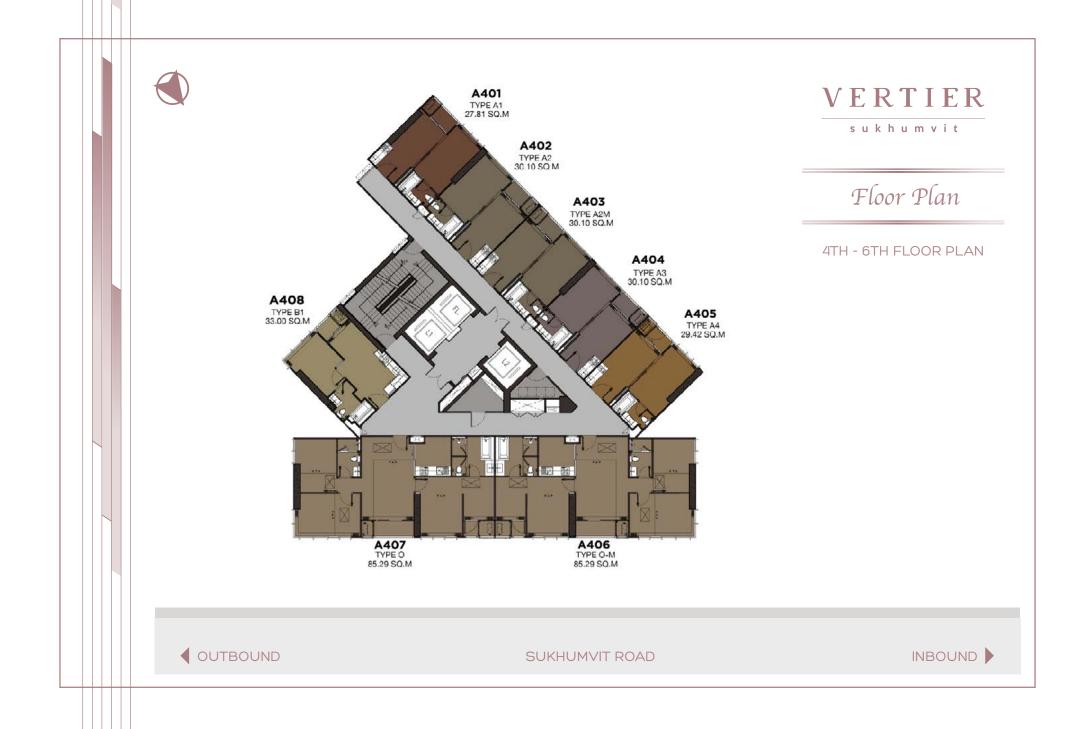

### Unít Plan

TYPE A1 1 BEDROOM | 28.00 SQ.M

TYPE A2 1 BEDROOM | 30.00 SQ.M.

TYPE A2M 1 BEDROOM | 30.00 SQ.M.

sukhumvit

TYPE A3 1 BEDROOM | 30.00 SQ.M.

TYPE A4 1 BEDROOM | 30.00 SQ.M.