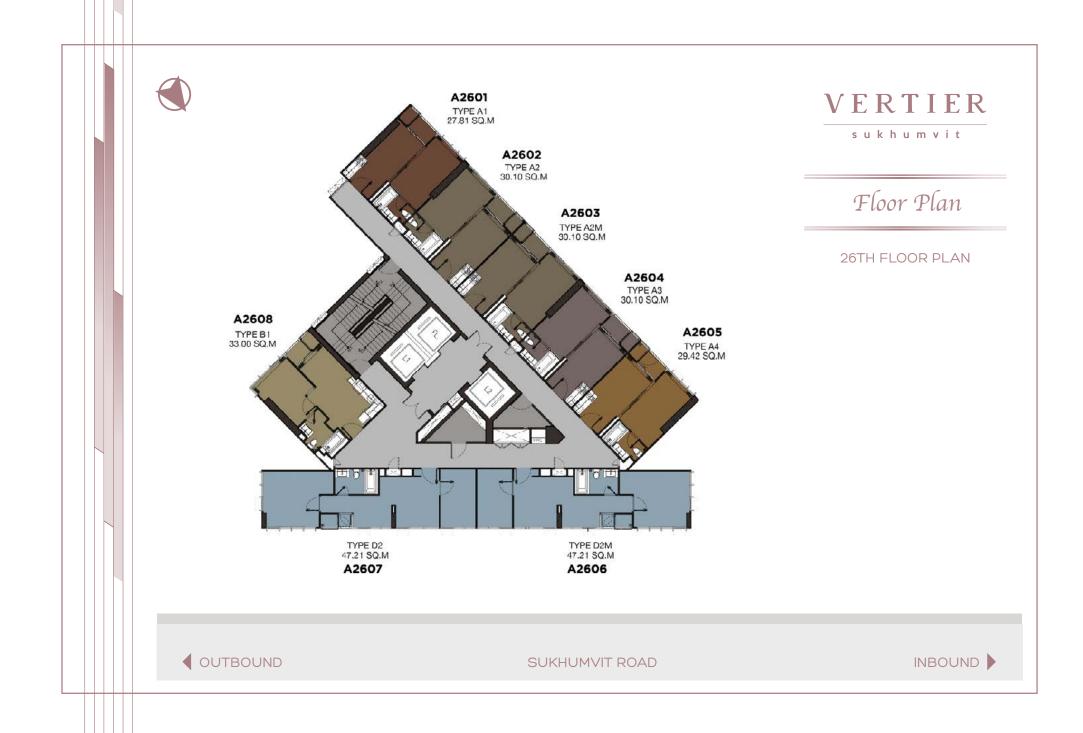

### Unít Plan

TYPE A1 1 BEDROOM | 28.00 SQ.M

TYPE A2 1 BEDROOM | 30.00 SQ.M.

TYPE A2M 1 BEDROOM | 30.00 SQ.M.

sukhumvit

TYPE A3 1 BEDROOM | 30.00 SQ.M.

TYPE A4 1 BEDROOM | 30.00 SQ.M.

### Unít Plan

TYPE B1 1 BEDROOM | 33.00 SQ.M.

TYPE B2 1 BEDROOM | 34.00 SQ.M.

TYPE B2M 1 BEDROOM | 34.00 SQ.M.