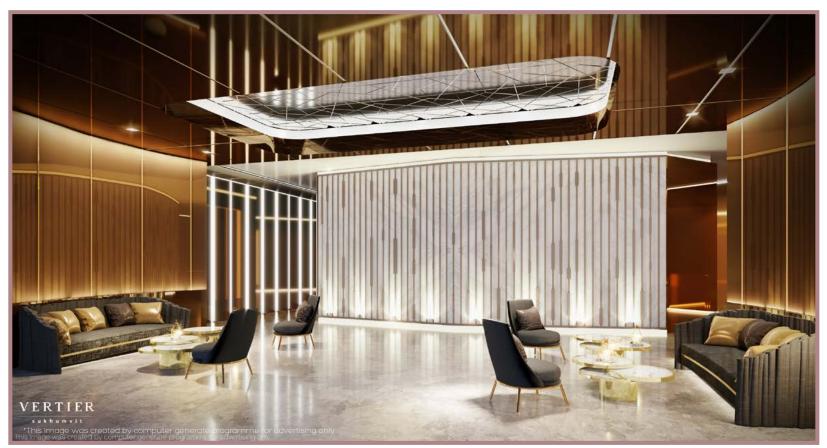

#### THE ART OF SELECTION AND THE SYMBOL OF WEALTH

VERTIER

sukhumvit

Atelier Lobby Lounge

The amenities and decorative items are exclusively selected and designed in distinguished manners, rendering the residence state-of-the-art and timeless that can be inherited from generation to generation. It also reflects the true self of its residents.