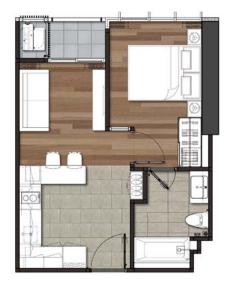

### Unít Plan

TYPE B1 1 BEDROOM | 33.00 SQ.M.

TYPE B2 1 BEDROOM | 34.00 SQ.M.

TYPE B2M 1 BEDROOM | 34.00 SQ.M.