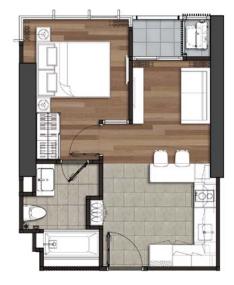

### Unít Plan

TYPE B1 1 BEDROOM | 33.00 SQ.M.

TYPE B2 1 BEDROOM | 34.00 SQ.M.

TYPE B2M 1 BEDROOM | 34.00 SQ.M.