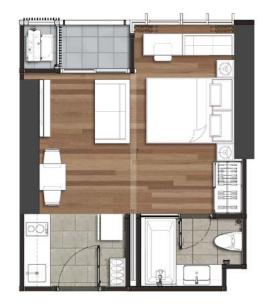

### Unít Plan

TYPE A1 1 BEDROOM | 28.00 SQ.M

TYPE A2 1 BEDROOM | 30.00 SQ.M.

TYPE A2M 1 BEDROOM | 30.00 SQ.M.

sukhumvit

TYPE A3 1 BEDROOM | 30.00 SQ.M.

TYPE A4 1 BEDROOM | 30.00 SQ.M.