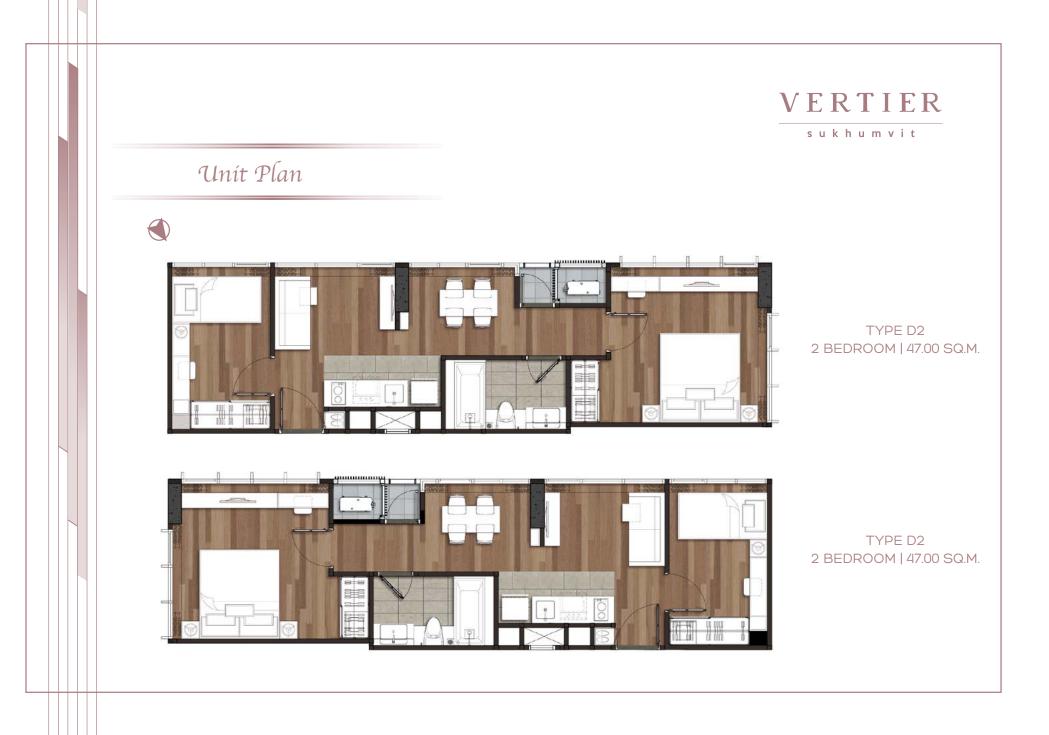

### Unít Plan

TYPE A1 1 BEDROOM | 28.00 SQ.M

TYPE A2 1 BEDROOM | 30.00 SQ.M.

TYPE A2M 1 BEDROOM | 30.00 SQ.M.

sukhumvit

TYPE A3 1 BEDROOM | 30.00 SQ.M.

TYPE A4 1 BEDROOM | 30.00 SQ.M.