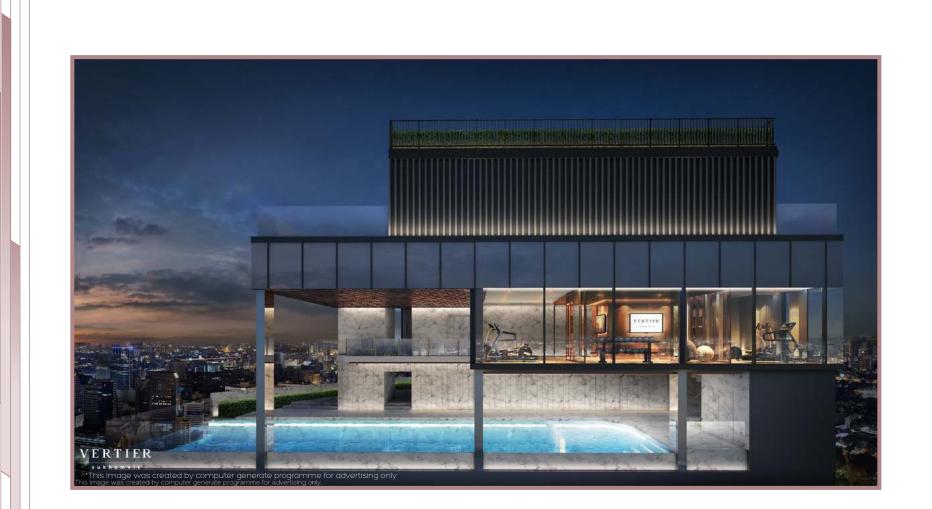

## Sky Aquaríum Pool with Jacuzzí

VERTIER

The Aesthetics of recreation that startsf from the water to horizon. The residence comprises of natural luxuries to maximize your relaxation, like a marble swimming pool coming in pure white that will enhance your urban view experience in all angles

# Crystal Fitness with Private Sky Track

The workout facility designed comprehensively and adequately yields the sheer enjoyment to the eyes with glamorous urban views.

sukhumvit

VERTIER

Luxury in Details