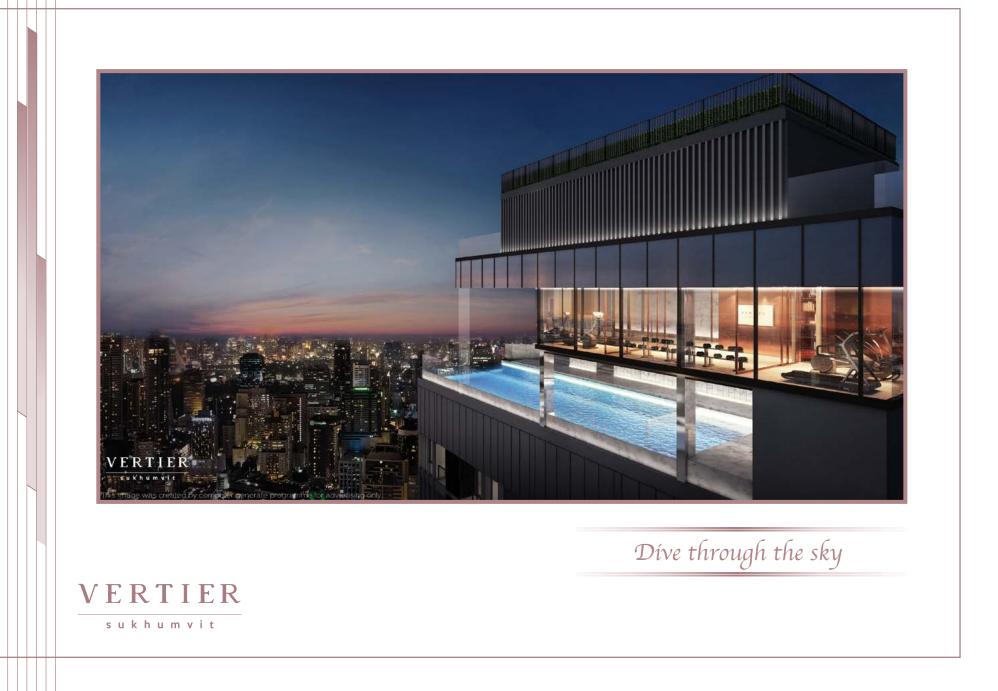

## Sky Aquaríum Pool with Jacuzzí

VERTIER

The Aesthetics of recreation that startsf from the water to horizon. The residence comprises of natural luxuries to maximize your relaxation, like a marble swimming pool coming in pure white that will enhance your urban view experience in all angles

Sky Aquaríum Pool

sukhum vit

Dive through the sky

VERTIER

sukhumvit