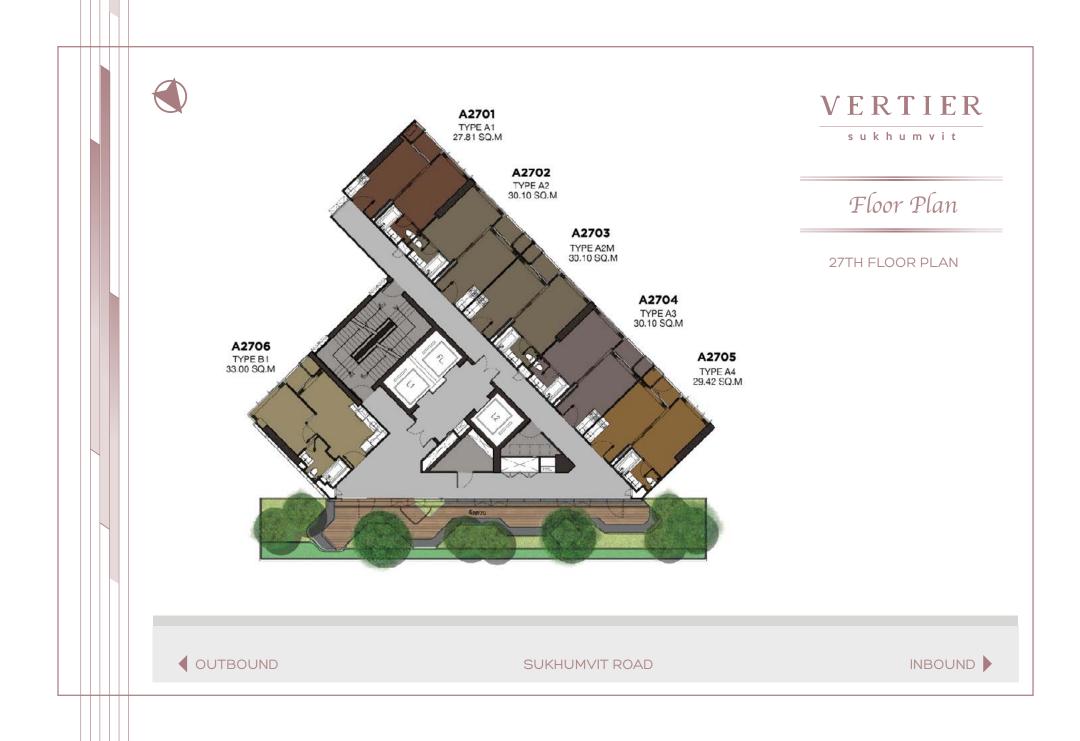

### Unít Plan

TYPE A1 1 BEDROOM | 28.00 SQ.M

TYPE A2 1 BEDROOM | 30.00 SQ.M.

TYPE A2M 1 BEDROOM | 30.00 SQ.M.

sukhumvit

TYPE A3 1 BEDROOM | 30.00 SQ.M.

TYPE A4 1 BEDROOM | 30.00 SQ.M.

### Unít Plan

TYPE B1 1 BEDROOM | 33.00 SQ.M.

TYPE B2 1 BEDROOM | 34.00 SQ.M.

TYPE B2M 1 BEDROOM | 34.00 SQ.M.