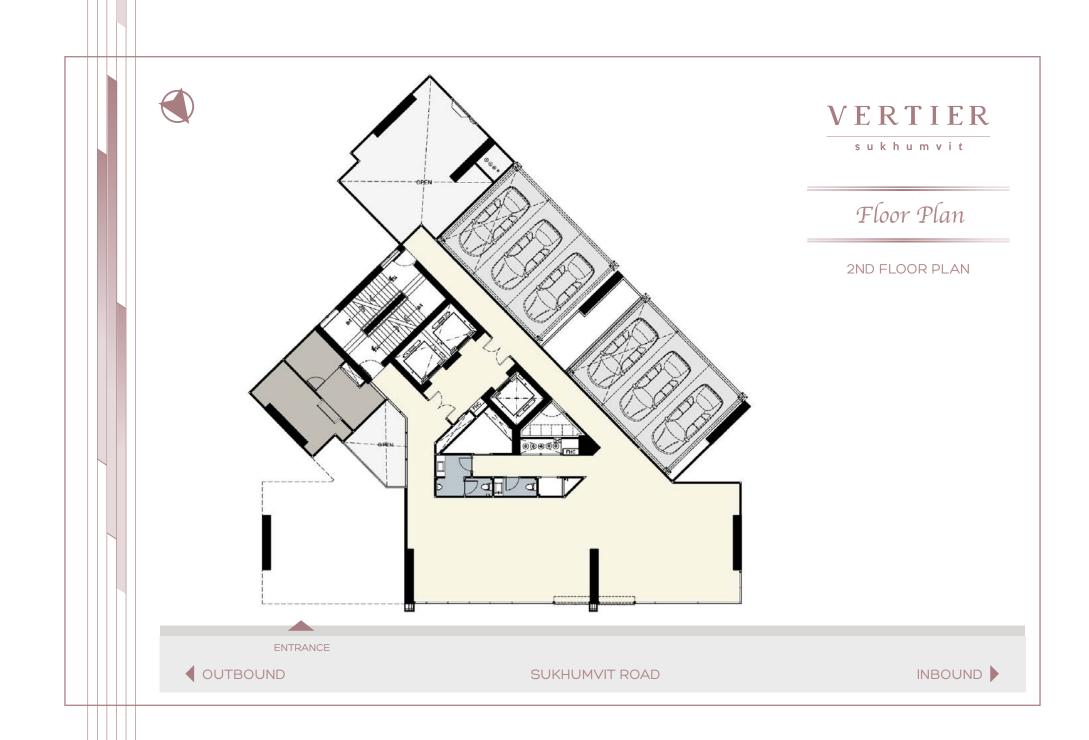

# Project Factsheet

PROJECT NAME DEVELOPER LOCATION PROJECT TYPE LAND AREA NUMBER OF UNITS PARKING

UNIT TYPE

FACILITIES

MAINTENANCE FEE SINKING FUND

ESTIMATED DATE OF LEGAL COMPLETION December 2020

1,000 Thb. / sq.m

VERTIER

1-0-30 rai

227 units

136 cars (60%)

Entrance Hall

Atelier Lobby Lounge

95 Thb. / sq.m./ month

**Business Lounge** 

31-storey condominium. 1 building and 6 floor underground car park

Key Card Sky Aquarium Pool with Jacuzzi Crystal Fitness with Private Sky View Vertical Oasis Garden 24hr Security