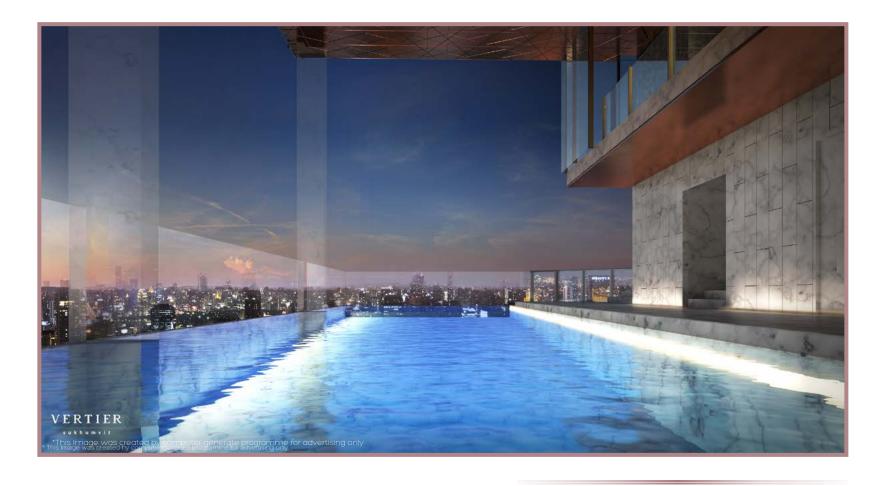

## Sky Aquaríum Pool with Jacuzzí

VERTIER

The Aesthetics of recreation that startsf from the water to horizon. The residence comprises of natural luxuries to maximize your relaxation, like a marble swimming pool coming in pure white that will enhance your urban view experience in all angles

Sky Aquaríum Pool

sukhum vit

Dive through the sky

VERTIER

sukhumvit