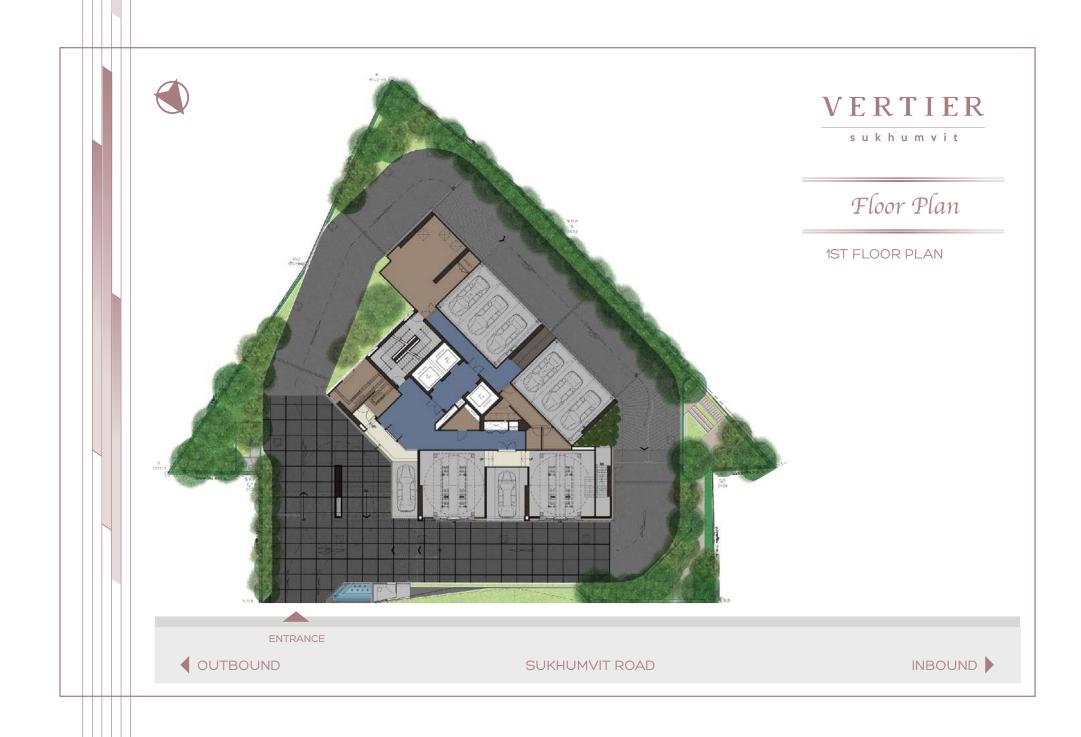

# Project Factsheet

PROJECT NAME DEVELOPER LOCATION PROJECT TYPE LAND AREA NUMBER OF UNITS PARKING

UNIT TYPE

FACILITIES

MAINTENANCE FEE SINKING FUND

ESTIMATED DATE OF LEGAL COMPLETION December 2020

1,000 Thb. / sq.m

VERTIER

1-0-30 rai

227 units

136 cars (60%)

Entrance Hall

Atelier Lobby Lounge

95 Thb. / sq.m./ month

**Business Lounge** 

31-storey condominium. 1 building and 6 floor underground car park

Key Card Sky Aquarium Pool with Jacuzzi Crystal Fitness with Private Sky View Vertical Oasis Garden 24hr Security