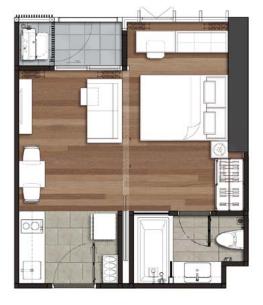

### Unít Plan

TYPE A1 1 BEDROOM | 28.00 SQ.M

TYPE A2 1 BEDROOM | 30.00 SQ.M.

TYPE A2M 1 BEDROOM | 30.00 SQ.M.

sukhumvit

TYPE A3 1 BEDROOM | 30.00 SQ.M.

TYPE A4 1 BEDROOM | 30.00 SQ.M.