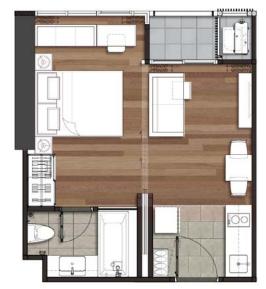

### Unít Plan

TYPE A1 1 BEDROOM | 28.00 SQ.M

TYPE A2 1 BEDROOM | 30.00 SQ.M.

TYPE A2M 1 BEDROOM | 30.00 SQ.M.

sukhumvit

TYPE A3 1 BEDROOM | 30.00 SQ.M.

TYPE A4 1 BEDROOM | 30.00 SQ.M.