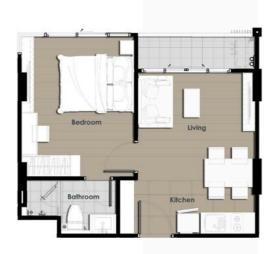

8 Storey

Location Indramara 47, Ratchadapisek Rd.

Total Residential Units 535 units

Type of Units 1 Bedroom | 27.9 - 48.9 sq.m.

2 Bedrooms | 42.6 - 52.9 sq.m.

Car Park 185 Cars | 35%

Facilities Fitness Health Garden Sauna Jogging tTrack

Multi-Purpose Room Swimming Pool

Lobby

Maintenance Fee Estimated 45 baht / sq.m / month

Sinking Fund Estimated 500 baht / sq.m

#### MASTER PLAN



- 1. Jacuzzi
- 2. Shallow Pool
- 3. Sun Deck
- 4. Outdoor Shower
- 5. Lap Pool

- 6. Colonate Pavilion
- 7. Kid's Pool
- 8. Jogging Track
- 9. Seat Garden
- 10. Health Garden

- 11. O2 Park
- 12. Bicycle Parking
- 13. Exercise Station
- 14. Plaza/ Play Wall
- 15. Green Drop Off

## 1 BEDROOM



**TYPE 1B-1** 

27.9 - 29.5 sq.m.



**TYPE 1B-2** 

34.6 - 34.8 sq.m.



**TYPE 1B-3** 

35.5 - 36.9 sq.m.



**TYPE 1B-4** 

35.4 - 35.9 sq.m.



**TYPE 1B-5** 

35.5 sq.m.



**TYPE 1B-6** 

36.0 - 37.0 sq.m.

## 2 BEDROOM



**TYPE 2B-1** 42.6 - 43.5 sq.m.



43.0 - 43.5 sq.m.