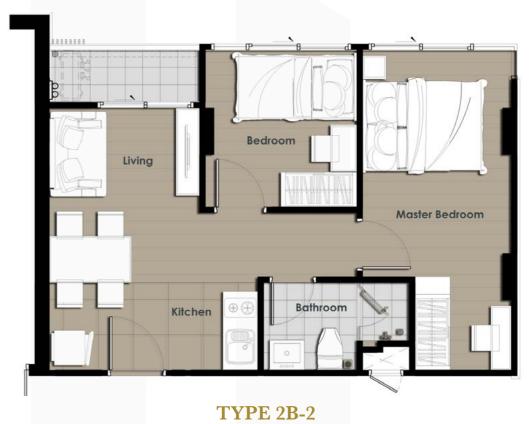

2.9 sq.m.

Car Park 185 Cars | 35%

Facilities Fitness Health Garden Sauna Jogging tTrack

Multi-Purpose Room Swimming Pool

Lobby

Maintenance Fee Estimated 45 baht / sq.m / month

Sinking Fund Estimated 500 baht / sq.m

#### MASTER PLAN



- 1. Jacuzzi
- 2. Shallow Pool
- 3. Sun Deck
- 4. Outdoor Shower
- 5. Lap Pool

- 6. Colonate Pavilion
- 7. Kid's Pool
- 8. Jogging Track
- 9. Seat Garden
- 10. Health Garden

- 11. O2 Park
- 12. Bicycle Parking
- 13. Exercise Station
- 14. Plaza/ Play Wall
- 15. Green Drop Off

## 1 BEDROOM



**TYPE 1B-1** 

27.9 - 29.5 sq.m.



**TYPE 1B-2** 

34.6 - 34.8 sq.m.



**TYPE 1B-3** 

35.5 - 36.9 sq.m.



**TYPE 1B-4** 

35.4 - 35.9 sq.m.



**TYPE 1B-5** 

35.5 sq.m.



**TYPE 1B-6** 

36.0 - 37.0 sq.m.

## 2 BEDROOM



**TYPE 2B-1** 42.6 - 43.5 sq.m.



43.0 - 43.5 sq.m.