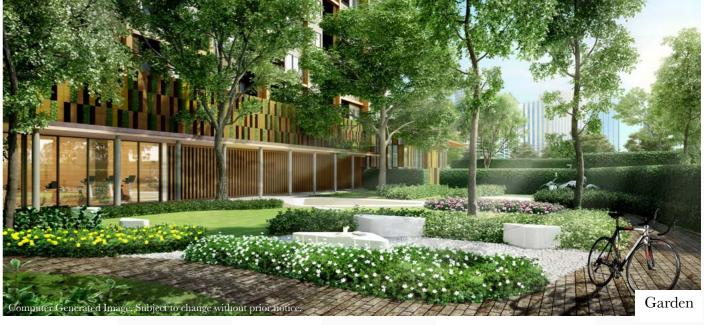

## **FACILITIES**

4 Buildings, 8 Storey

Location Indramara 47, Ratchadapisek Rd.

Total Residential Units 535 units

Type of Units 1 Bedroom | 27.9 - 48.9 sq.m.

2 Bedrooms | 42.6 - 52.9 sq.m.

Car Park 185 Cars | 35%

Facilities Fitness Health Garden Sauna Jogging tTrack

Multi-Purpose Room Swimming Pool

Lobby

Maintenance Fee Estimated 45 baht / sq.m / month

Sinking Fund Estimated 500 baht / sq.m