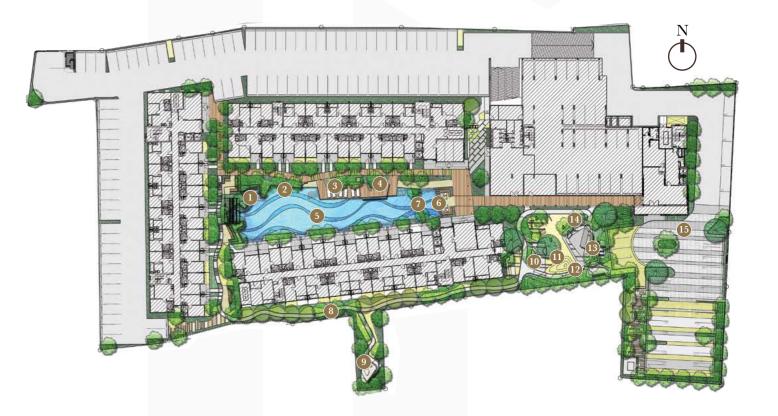

#### MASTER PLAN

- 1. Jacuzzi
- 2. Shallow Pool
- 3. Sun Deck
- 4. Outdoor Shower
- 5. Lap Pool

- 6. Colonate Pavilion
- 7. Kid's Pool
- 8. Jogging Track
- 9. Seat Garden
- 10. Health Garden

- 11. O2 Park
- 12. Bicycle Parking
- 13. Exercise Station
- 14. Plaza/ Play Wall
- 15. Green Drop Off