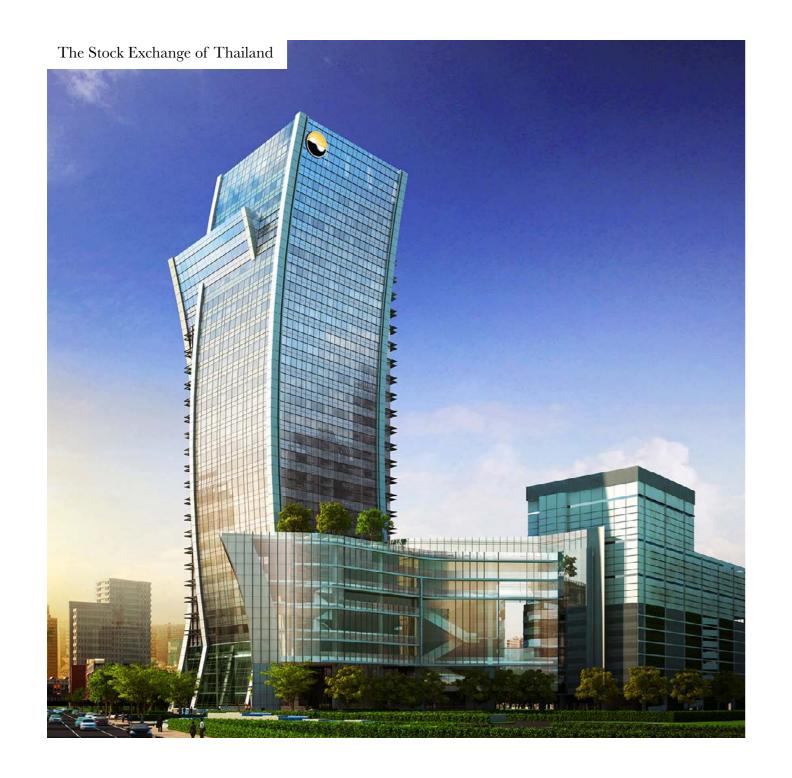

"Ratchada" means "money, silver and wellness" in old traditional Thai language, that's why Stock Exchange of Thailand is located just at your backyard.

Super Tower area will be surrounded by A class modern office space, 6 star hotel, world class conference room, restaurants, and etc. This is going to be 100 billion THB development and it will become comparable to Twin Tower in Kuala Lumpur, International Financial Centre in Hong Kong, Taipei 101 in Taiwan. Super Tower will definitely become most iconic landmark in Thailand and property land prices will increased dramatically in that Ratchada-Rama IX area.

Super Tower is going to be tallest building in ASEAN country and top 10 tallest building in the world. This 615m height building is going to be completed in 2020. This will make Bangkok to become new economic hub in ASEAN. Also, it will make Rama IX to become the famous CBD in the world.

By that time, Rama IX will be more foreign investment and more job opportunity. On the other hand, the building of Thailand Stock Exchange is also in the same area that rapidly transform Ratchada -Rama IX area as new Financial District in Bangkok. Hence, Ratchada-Rama IX is definitely a promising investment location with attractive capital appreciation.