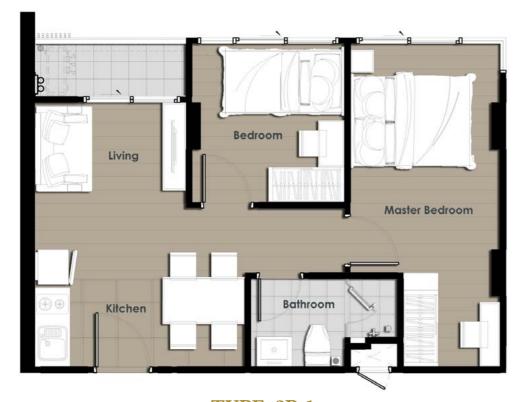

- 48.9 sq.m.

2 Bedrooms | 42.6 - 52.9 sq.m.

Car Park 185 Cars | 35%

Facilities Fitness Health Garden Sauna Jogging tTrack

Multi-Purpose Room Swimming Pool

Lobby

Maintenance Fee Estimated 45 baht / sq.m / month

Sinking Fund Estimated 500 baht / sq.m

#### MASTER PLAN



- 1. Jacuzzi
- 2. Shallow Pool
- 3. Sun Deck
- 4. Outdoor Shower
- 5. Lap Pool

- 6. Colonate Pavilion
- 7. Kid's Pool
- 8. Jogging Track
- 9. Seat Garden
- 10. Health Garden

- 11. O2 Park
- 12. Bicycle Parking
- 13. Exercise Station
- 14. Plaza/ Play Wall
- 15. Green Drop Off

## 1 BEDROOM



**TYPE 1B-1** 

27.9 - 29.5 sq.m.



**TYPE 1B-2** 

34.6 - 34.8 sq.m.



**TYPE 1B-3** 

35.5 - 36.9 sq.m.



**TYPE 1B-4** 

35.4 - 35.9 sq.m.



**TYPE 1B-5** 

35.5 sq.m.



**TYPE 1B-6** 

36.0 - 37.0 sq.m.

## 2 BEDROOM



**TYPE 2B-1** 42.6 - 43.5 sq.m.



43.0 - 43.5 sq.m.