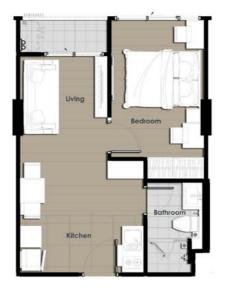

## 1 BEDROOM

**TYPE 1B-1** 

27.9 - 29.5 sq.m.

**TYPE 1B-2** 

34.6 - 34.8 sq.m.

**TYPE 1B-3** 

35.5 - 36.9 sq.m.

**TYPE 1B-4** 

35.4 - 35.9 sq.m.

**TYPE 1B-5** 

35.5 sq.m.

**TYPE 1B-6** 

36.0 - 37.0 sq.m.