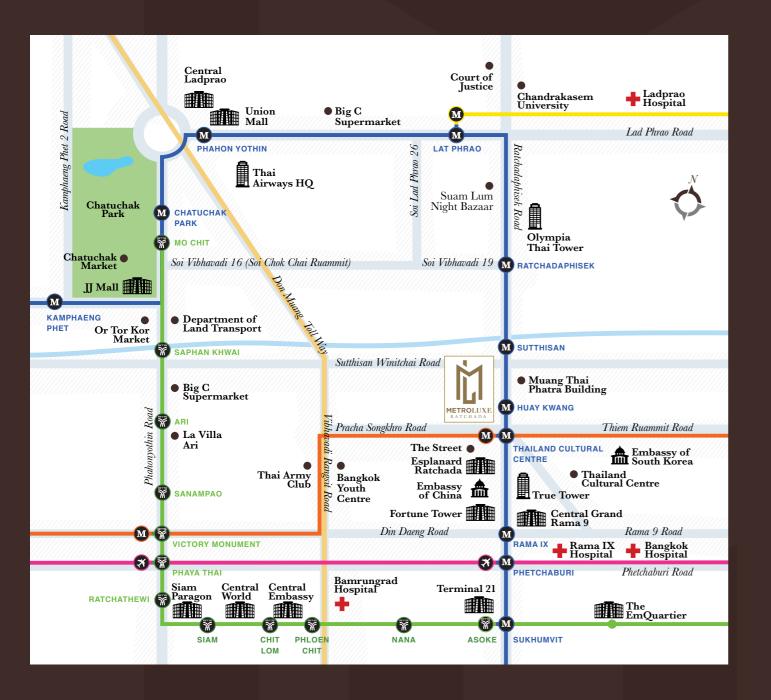

#### Central Grand Rama IX

centralpla

Ratchadaphisek Road is set to become a major new financial CBD of Bangkok and performed as fastest growing district with one of the highest capital appreciation and occupancy rate in the city.

"Ratchada" means "money, silver and wellness" in old traditional Thai language, that's why Stock Exchange of Thailand is located just at your backyard.

Super Tower area will be surrounded by A class modern office space, 6 star hotel, world class conference room, restaurants, and etc. This is going to be 100 billion THB development and it will become comparable to Twin Tower in Kuala Lumpur, International Financial Centre in Hong Kong, Taipei 101 in Taiwan. Super Tower will definitely become most iconic landmark in Thailand and property land prices will increased dramatically in that Ratchada-Rama IX area.

By that time, Rama IX will be more foreign investment and more job opportunity. On the other hand, the building of Thailand Stock Exchange is also in the same area that rapidly transform Ratchada -Rama IX area as new Financial District in Bangkok. Hence, Ratchada-Rama IX is definitely a promising investment location with attractive capital appreciation.