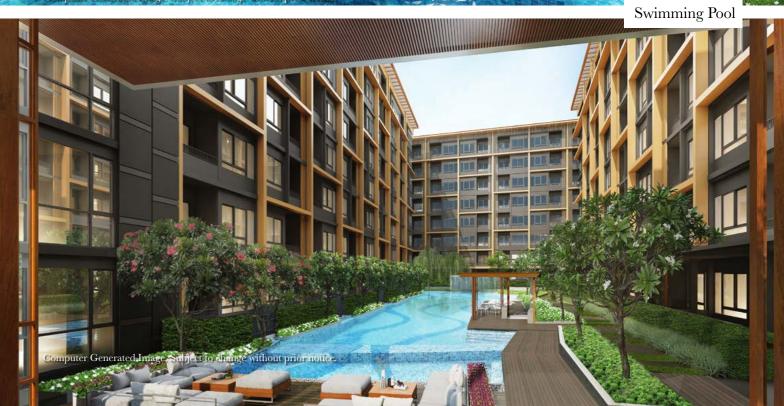

## **FACILITIES**

Multi-Purpose Room Swimming Pool

Lobby

Maintenance Fee Estimated 45 baht / sq.m / month

Sinking Fund Estimated 500 baht / sq.m

#### MASTER PLAN

- 1. Jacuzzi
- 2. Shallow Pool
- 3. Sun Deck
- 4. Outdoor Shower
- 5. Lap Pool

- 6. Colonate Pavilion
- 7. Kid's Pool
- 8. Jogging Track
- 9. Seat Garden
- 10. Health Garden

- 11. O2 Park
- 12. Bicycle Parking
- 13. Exercise Station
- 14. Plaza/ Play Wall
- 15. Green Drop Off