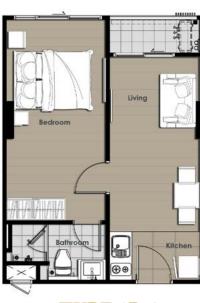

## 1 BEDROOM

**TYPE 1B-1** 

27.9 - 29.5 sq.m.

**TYPE 1B-2** 

34.6 - 34.8 sq.m.

**TYPE 1B-3** 

35.5 - 36.9 sq.m.

**TYPE 1B-4** 

35.4 - 35.9 sq.m.

**TYPE 1B-5** 

35.5 sq.m.

**TYPE 1B-6** 

36.0 - 37.0 sq.m.