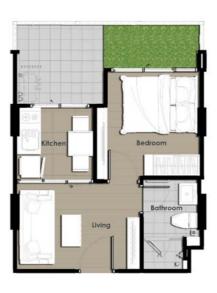

## 1 BEDROOM

**TYPE 1B-1** 

27.9 - 29.5 sq.m.

**TYPE 1B-2** 

34.6 - 34.8 sq.m.

**TYPE 1B-3** 

35.5 - 36.9 sq.m.

**TYPE 1B-4** 

35.4 - 35.9 sq.m.

**TYPE 1B-5** 

35.5 sq.m.

**TYPE 1B-6** 

36.0 - 37.0 sq.m.