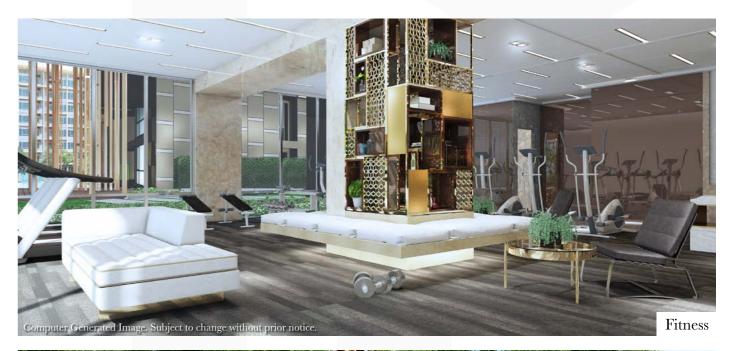

4 Buildings, 8 Storey

Location Indramara 47, Ratchadapisek Rd.

Total Residential Units 535 units

Type of Units 1 Bedroom | 27.9 - 48.9 sq.m.

2 Bedrooms | 42.6 - 52.9 sq.m.

Car Park 185 Cars | 35%

Facilities Fitness Health Garden Sauna Jogging tTrack

Multi-Purpose Room Swimming Pool

Lobby

Maintenance Fee Estimated 45 baht / sq.m / month

Sinking Fund Estimated 500 baht / sq.m