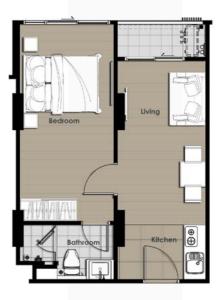

## 1 BEDROOM

**TYPE 1B-1** 

27.9 - 29.5 sq.m.

**TYPE 1B-2** 

34.6 - 34.8 sq.m.

**TYPE 1B-3** 

35.5 - 36.9 sq.m.

**TYPE 1B-4** 

35.4 - 35.9 sq.m.

**TYPE 1B-5** 

35.5 sq.m.

**TYPE 1B-6** 

36.0 - 37.0 sq.m.