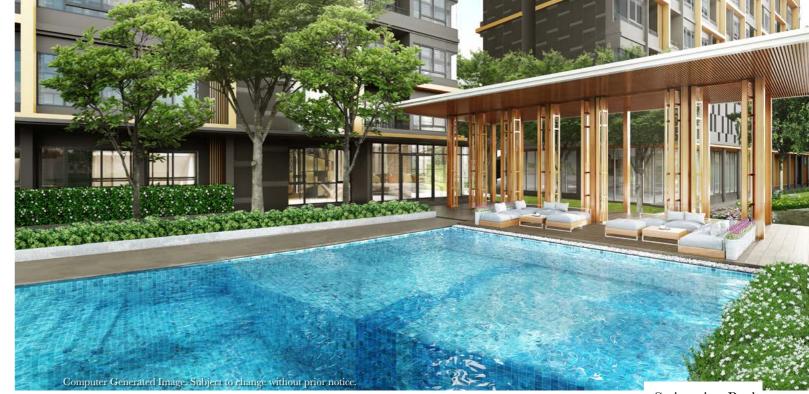

## **FACILITIES**

Multi-Purpose Room Swimming Pool

Lobby

Maintenance Fee Estimated 45 baht / sq.m / month

Sinking Fund Estimated 500 baht / sq.m