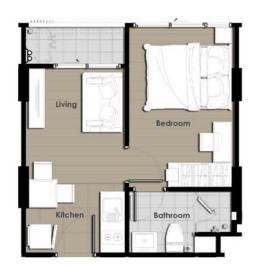

## 1 BEDROOM

**TYPE 1B-1** 

27.9 - 29.5 sq.m.

**TYPE 1B-2** 

34.6 - 34.8 sq.m.

**TYPE 1B-3** 

35.5 - 36.9 sq.m.

**TYPE 1B-4** 

35.4 - 35.9 sq.m.

**TYPE 1B-5** 

35.5 sq.m.

**TYPE 1B-6** 

36.0 - 37.0 sq.m.