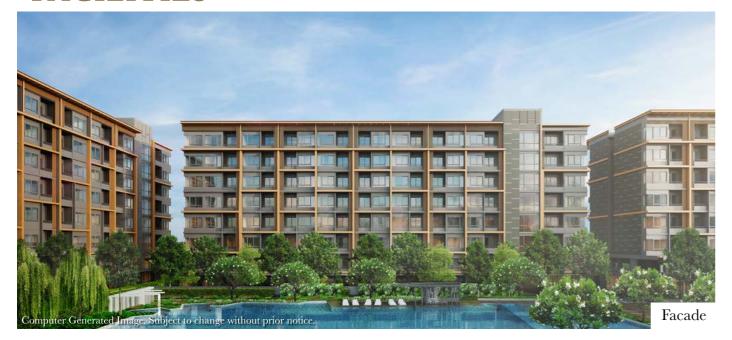

4 Buildings, 8 Storey

Location Indramara 47, Ratchadapisek Rd.

Total Residential Units 535 units

Type of Units 1 Bedroom | 27.9 - 48.9 sq.m.

2 Bedrooms | 42.6 - 52.9 sq.m.

Car Park 185 Cars | 35%

Facilities Fitness Health Garden Sauna Jogging tTrack