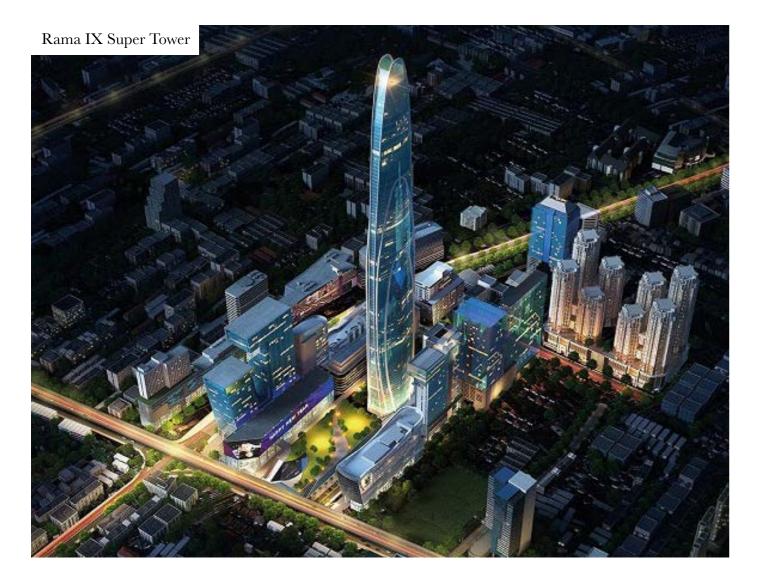

"Ratchada" means "money, silver and wellness" in old traditional Thai language, that's why Stock Exchange of Thailand is located just at your backyard.

Super Tower area will be surrounded by A class modern office space, 6 star hotel, world class conference room, restaurants, and etc. This is going to be 100 billion THB development and it will become comparable to Twin Tower in Kuala Lumpur, International Financial Centre in Hong Kong, Taipei 101 in Taiwan. Super Tower will definitely become most iconic landmark in Thailand and property land prices will increased dramatically in that Ratchada-Rama IX area.

Super Tower is going to be tallest building in ASEAN country and top 10 tallest building in the world. This 615m height building is going to be completed in 2020. This will make Bangkok to become new economic hub in ASEAN. Also, it will make Rama IX to become the famous CBD in the world.