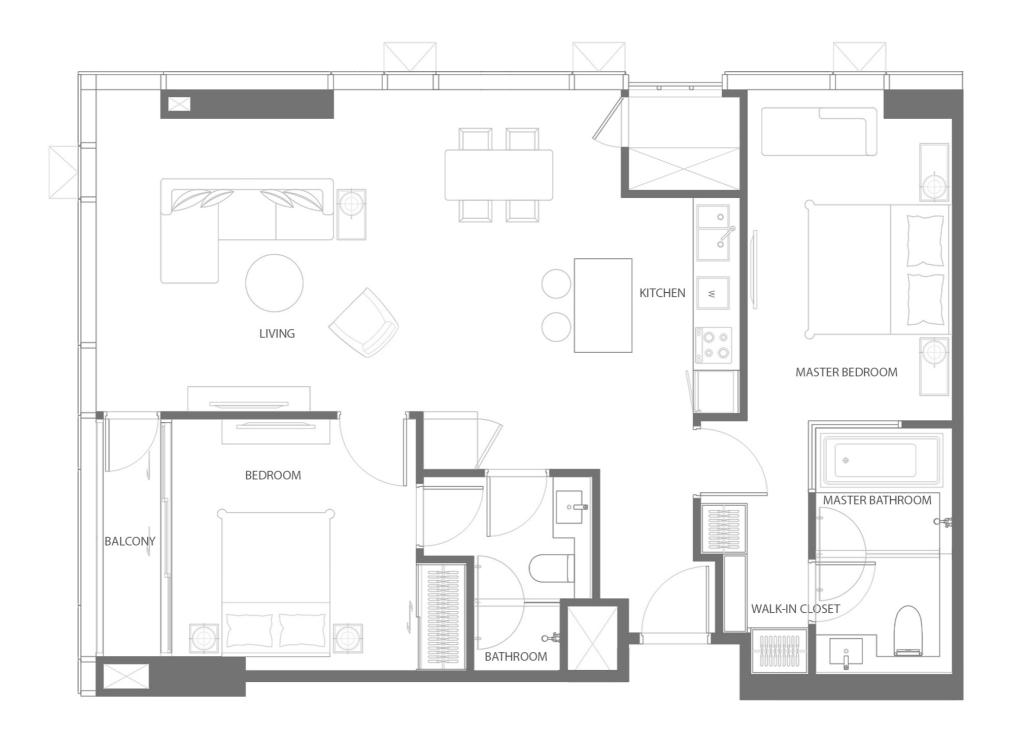

L27A

N THE CLUBHOUSE

FLOOR PLAN

N

L28/ L29/ L30

FLOOR PLAN

1 BEDROOM TYPE

1A 53.10 SQ.M.

1AM 53.10 SQ.M.

1B

52.50 - 55.00 SQ.M.

1BM

52.50 - 55.00 SQ.M.

1C 50.60 SQ.M.

1 BEDROOM TYPE 1 C M 50.50 SQ.M.

1D 53.40 SQ.M.

1 BEDROOM TYPE 1E 48.10 SQ.M.

1 BEDROOM TYPE 1F 51.10 SQ.M.

1FM 48.70 SQ.M.

REMARK: LAYOUT AND AREA SUBJECT TO CHANGE WITHOUT PRIOR NOTICE AS DEEMED APPROPRIATE.

1G 48.20 SQ.M.

2A

74.40 SQ.M.

2B 79.60 SQ.M.

2BM 79.60 SQ.M.

2C 90.50 SQ.M.

2CM

90.60 SQ.M.

2D 90.50 SQ.M.

2E 76.60 SQ.M.

2EM 73.00 SQ.M.

2F

84.30 SQ.M.

LOWER FLOOR UPPER FLOOR

DUPLEX 2 BEDROOM TYPE

DP 110.40 SQ.M.

PENTHOUSE 3 BEDROOM TYPE

3A 184.20 SQ.M.

PENTHOUSE 3 BEDROOM TYPE

3AM