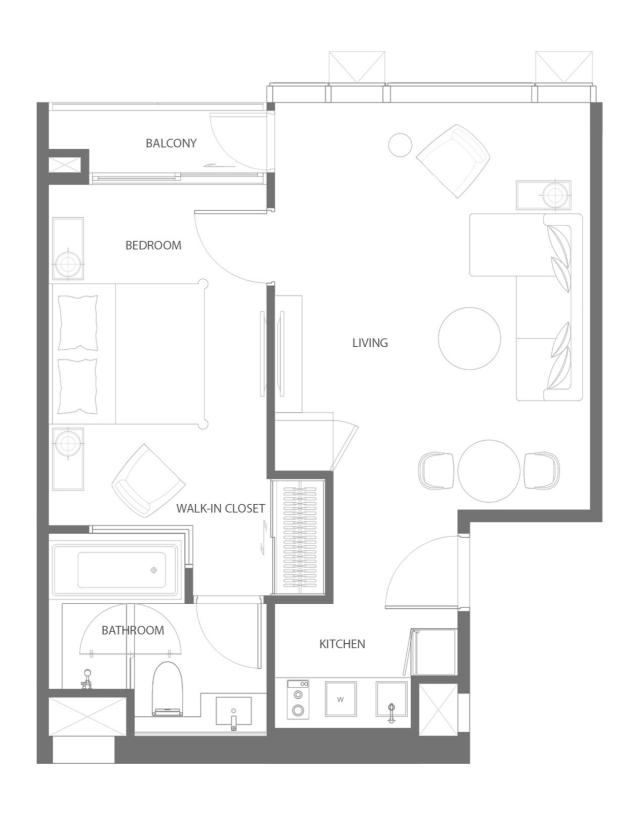

FITNESS, MEDITATION STUDIO

**ROOFTOP** 

PUTTING GREEN, ROOFTOP TERRACE

1G01 48.20 SQ.M.

N LO FLOOR PLAN

1C06 50.60 SQ.M.

L7/ L8/ L11 L12/ L15/ L16

FLOOR PLAN

L27A

N THE CLUBHOUSE

FLOOR PLAN

N

L28/ L29/ L30

FLOOR PLAN

1 BEDROOM TYPE

1A 53.10 SQ.M.

1AM 53.10 SQ.M.

1B

52.50 - 55.00 SQ.M.

1BM

52.50 - 55.00 SQ.M.

1C 50.60 SQ.M.

1 BEDROOM TYPE 1 C M 50.50 SQ.M.

1D 53.40 SQ.M.