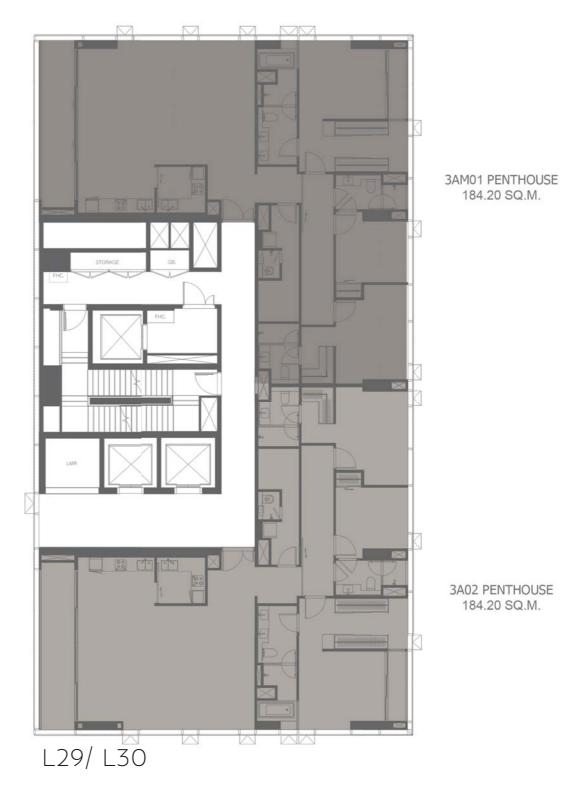

L27A

N THE CLUBHOUSE

FLOOR PLAN

N

L28/ L29/ L30

FLOOR PLAN

1 BEDROOM TYPE

1A 53.10 SQ.M.

84.30 SQ.M.

LOWER FLOOR UPPER FLOOR

DUPLEX 2 BEDROOM TYPE

DP 110.40 SQ.M.

PENTHOUSE 3 BEDROOM TYPE

3A 184.20 SQ.M.

PENTHOUSE 3 BEDROOM TYPE

3AM

184.20 SQ.M.

EMERGING AS BANGKOK'S URBAN LABORATORY,
THONGLOR IS A MELTING POT OF ARTISTS,
ENTREPRENEURS AND CREATIVE MINDS,
WHO DETERMINE THE CITY'S TRENDS AND CULTURE.