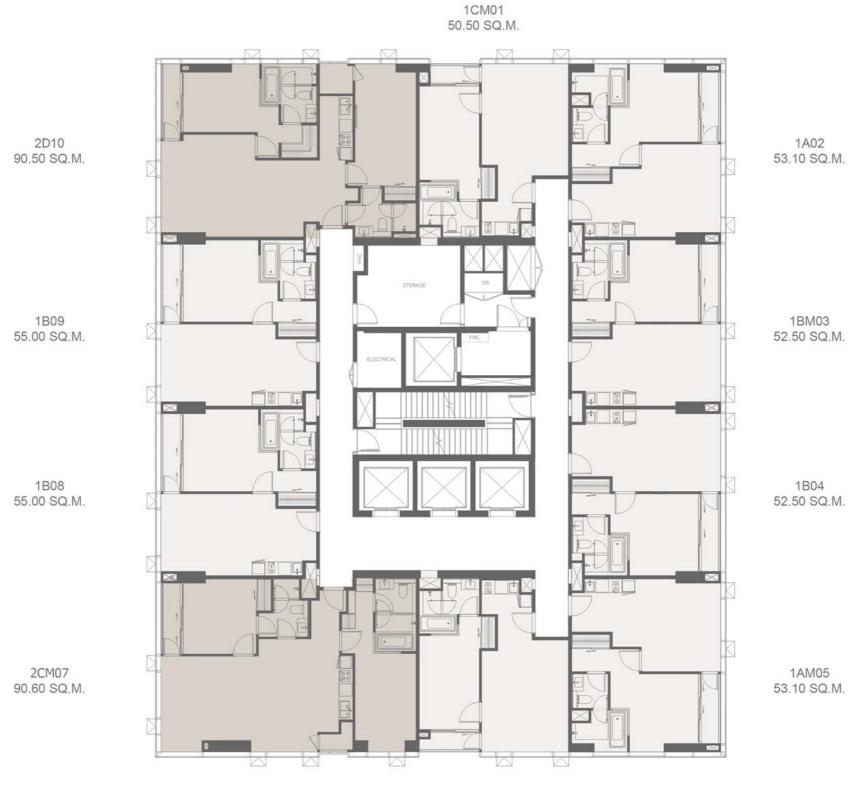

L27A

N THE CLUBHOUSE

FLOOR PLAN

N

L28/ L29/ L30

FLOOR PLAN

1 BEDROOM TYPE

1A 53.10 SQ.M.

1AM 53.10 SQ.M.

1B

52.50 - 55.00 SQ.M.

1BM

52.50 - 55.00 SQ.M.

1C 50.60 SQ.M.

1 BEDROOM TYPE 1 C M 50.50 SQ.M.

1D 53.40 SQ.M.

1 BEDROOM TYPE 1E 48.10 SQ.M.

1 BEDROOM TYPE 1F 51.10 SQ.M.

1FM 48.70 SQ.M.

REMARK: LAYOUT AND AREA SUBJECT TO CHANGE WITHOUT PRIOR NOTICE AS DEEMED APPROPRIATE.

1G 48.20 SQ.M.

2A

74.40 SQ.M.

2B 79.60 SQ.M.

2BM 79.60 SQ.M.

2C 90.50 SQ.M.

2CM

90.60 SQ.M.

2D 90.50 SQ.M.

2E 76.60 SQ.M.

2EM 73.00 SQ.M.

2F