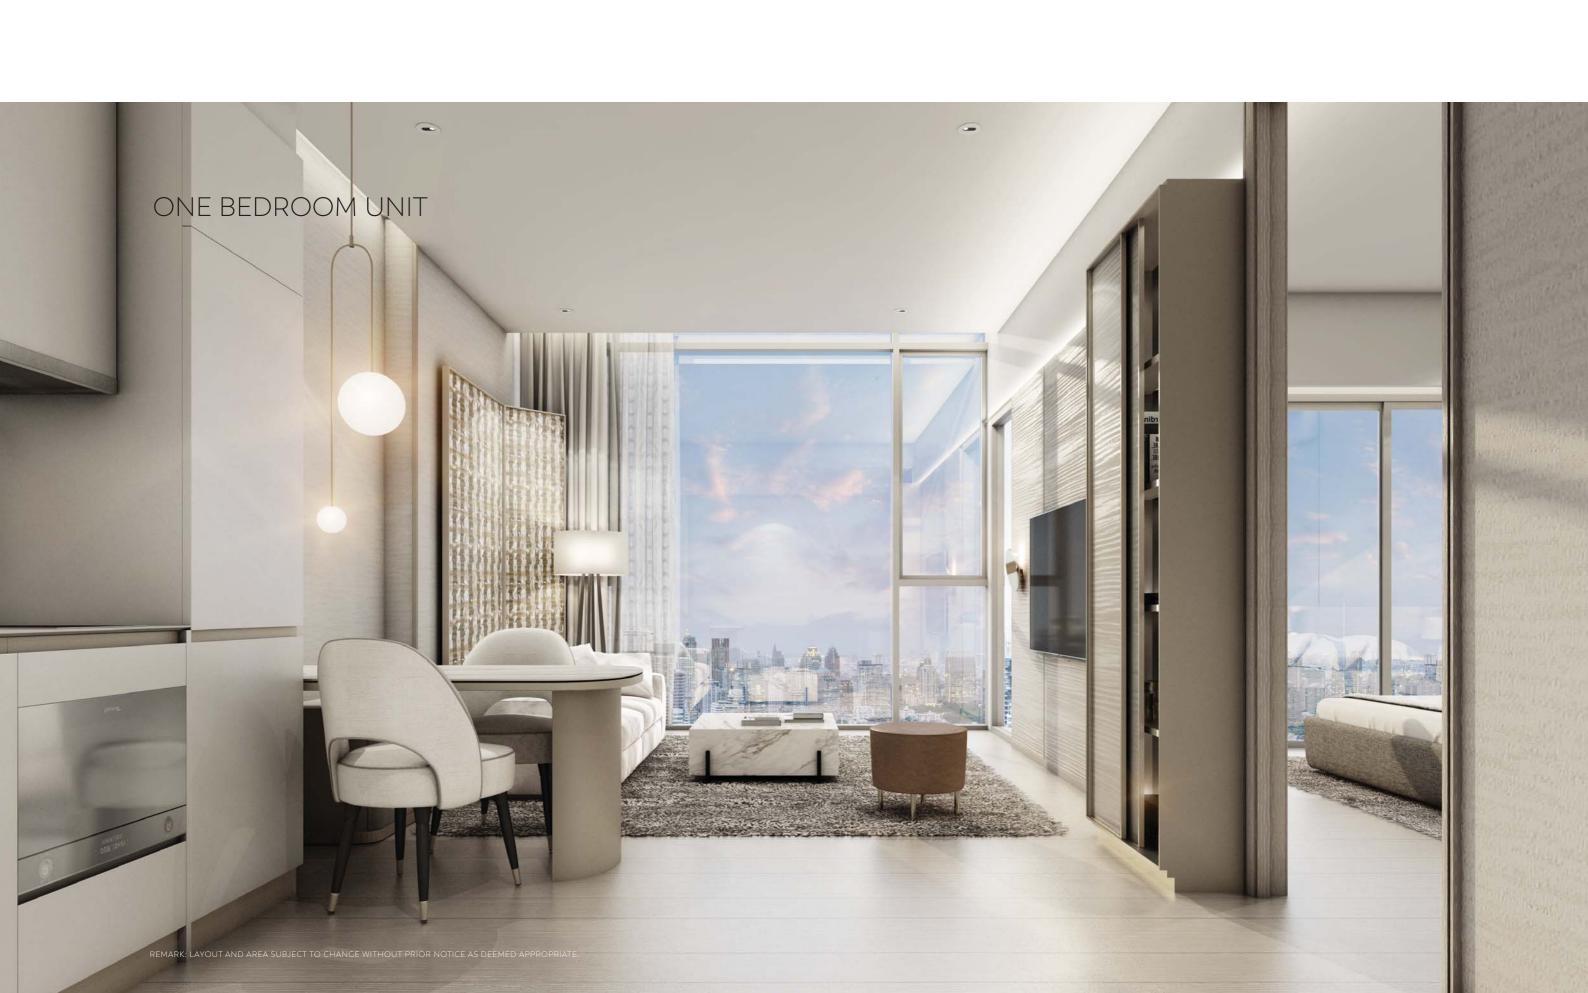

1AM 53.10 SQ.M.

1B

52.50 - 55.00 SQ.M.

1BM

52.50 - 55.00 SQ.M.

1C 50.60 SQ.M.

1 BEDROOM TYPE 1 C M 50.50 SQ.M.

1D 53.40 SQ.M.

#### IN-UNIT HIGHLIGHTS

- · Home automation & concierge system linked with application
- · Concierge receptionist and 24-Hour security service
- $\cdot$  ERV circulation system with  $\mathrm{CO}_2$  tracker
- Floor to ceiling height 3.0 m
- Fully fitted kitchen with build-in appliances
- · 30 Year Warranty Guarantee