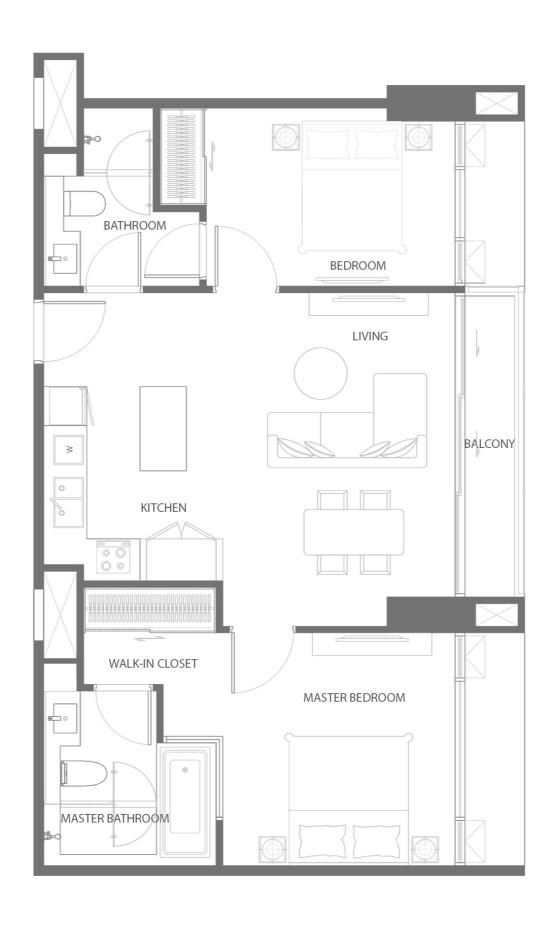

1AM 53.10 SQ.M.

1B

52.50 - 55.00 SQ.M.

1BM

52.50 - 55.00 SQ.M.

1C 50.60 SQ.M.

1 BEDROOM TYPE 1 C M 50.50 SQ.M.

1D 53.40 SQ.M.