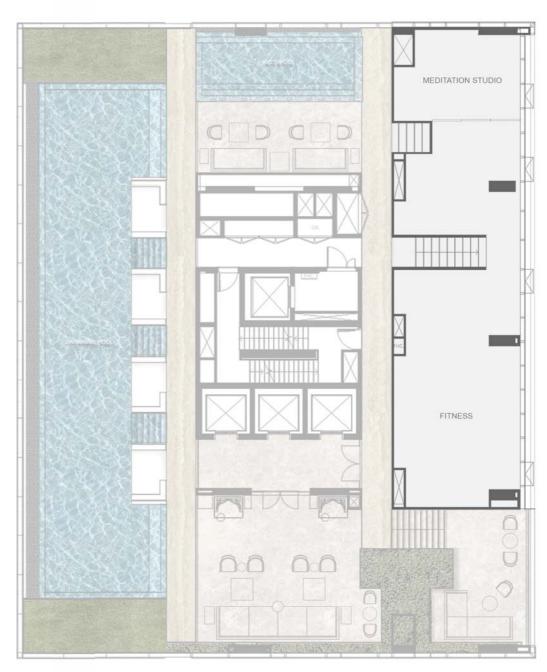

FITNESS, MEDITATION STUDIO

**ROOFTOP** 

PUTTING GREEN, ROOFTOP TERRACE

1G01 48.20 SQ.M.

N LO FLOOR PLAN

1C06 50.60 SQ.M.

L7/ L8/ L11 L12/ L15/ L16

FLOOR PLAN

L27A

N THE CLUBHOUSE

FLOOR PLAN

N

L28/ L29/ L30

FLOOR PLAN

1 BEDROOM TYPE

1A 53.10 SQ.M.