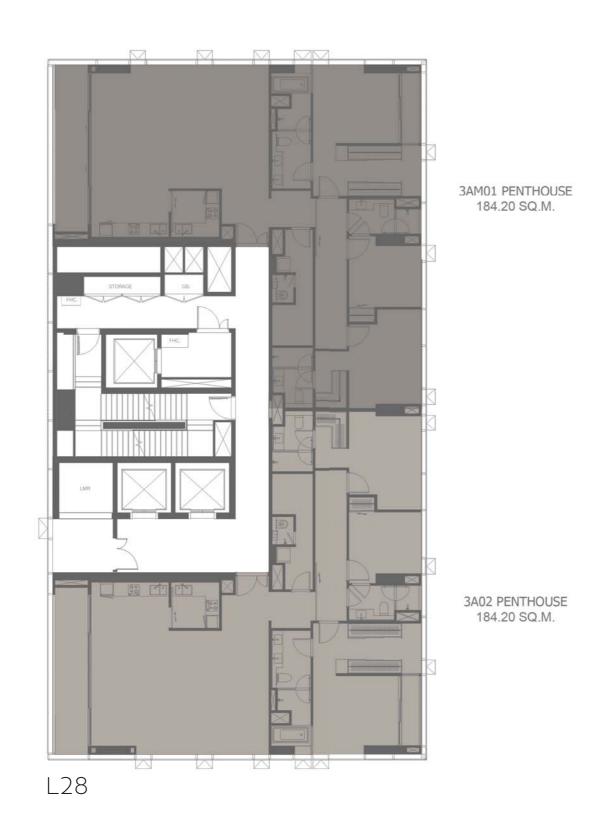

L27A

N THE CLUBHOUSE

FLOOR PLAN

N

L28/ L29/ L30

FLOOR PLAN

1 BEDROOM TYPE

1A 53.10 SQ.M.

84.30 SQ.M.

LOWER FLOOR UPPER FLOOR

DUPLEX 2 BEDROOM TYPE

DP 110.40 SQ.M.

PENTHOUSE 3 BEDROOM TYPE

3A 184.20 SQ.M.

PENTHOUSE 3 BEDROOM TYPE

3AM

184.20 SQ.M.

EMERGING AS BANGKOK'S URBAN LABORATORY,
THONGLOR IS A MELTING POT OF ARTISTS,
ENTREPRENEURS AND CREATIVE MINDS,
WHO DETERMINE THE CITY'S TRENDS AND CULTURE.