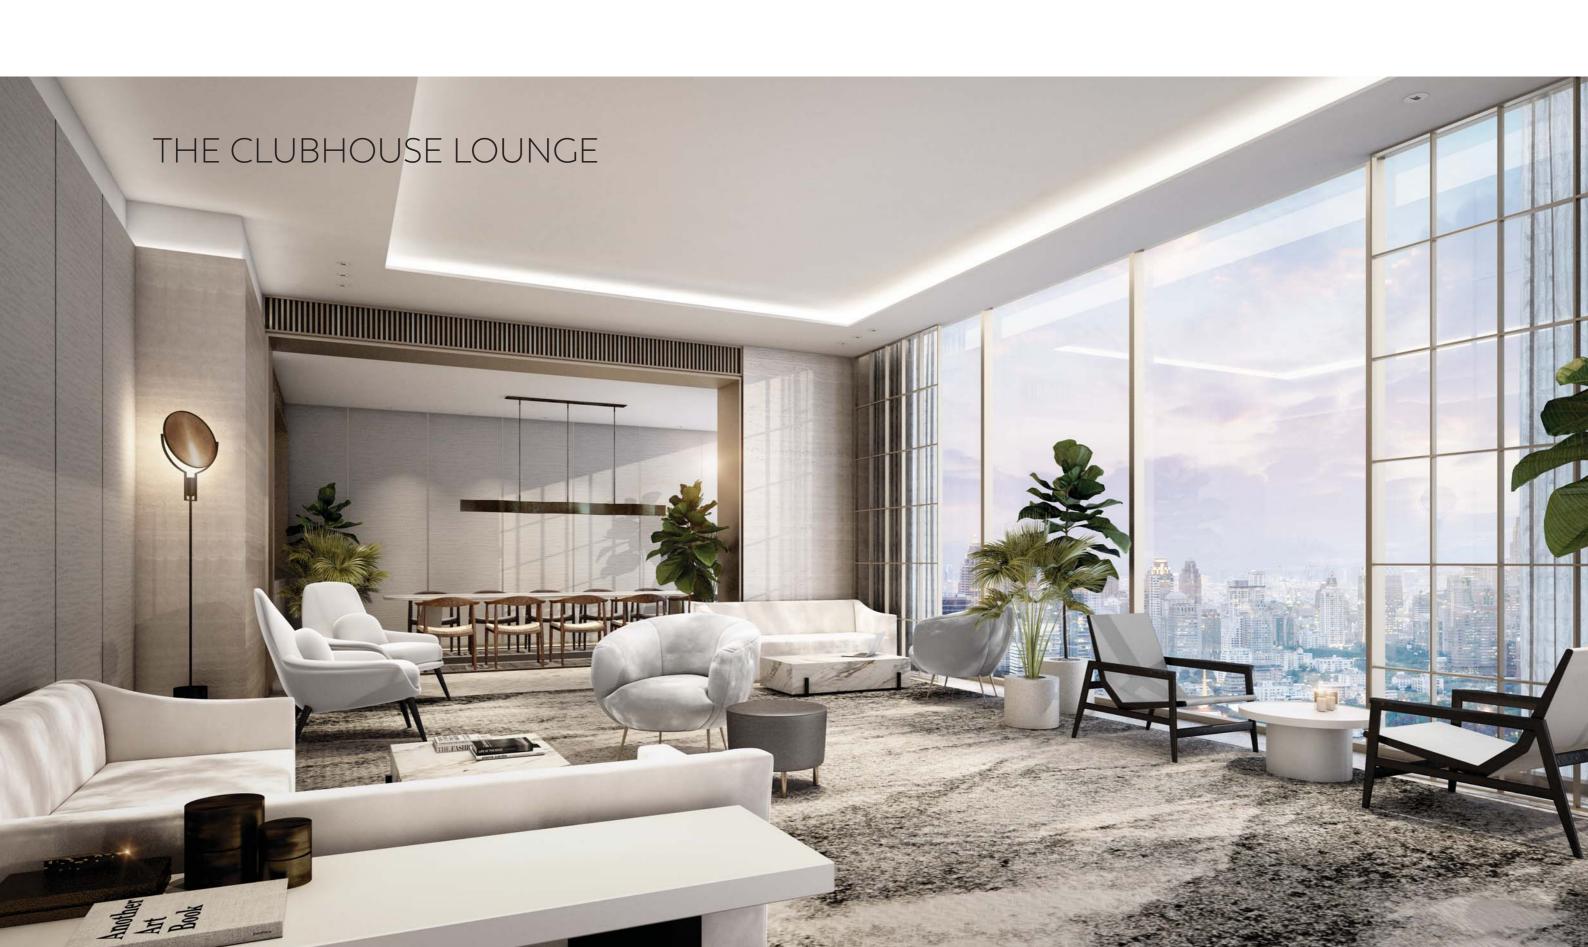

## RESIDENTIAL AMENITIES

THE PLAYROOM

6<sup>TH</sup> FLOOR

CHILDREN'S PLAY ROOM, TUTOR ROOM, FAMILY LOUNGE

THE CLUBHOUSE

27TH FLOOR

SWIMMING POOL, CHILDREN'S POOL, THE LIVING ROOM, CHANGING & SAUNA ROOM

27<sup>TH</sup> A FLOOR

# RESIDENTIAL FACILITIES:

Residential Lobby 1st Floor

The Playroom 6th Floor - Play Room, Tutor Room
The Clubhouse 27th Floor & Rooftop - The Living Room,
Swimming Pool & Children's Pool, Putting Green,
Fitness & Meditation Studio, Changing Rooms & Sauna Rooms,