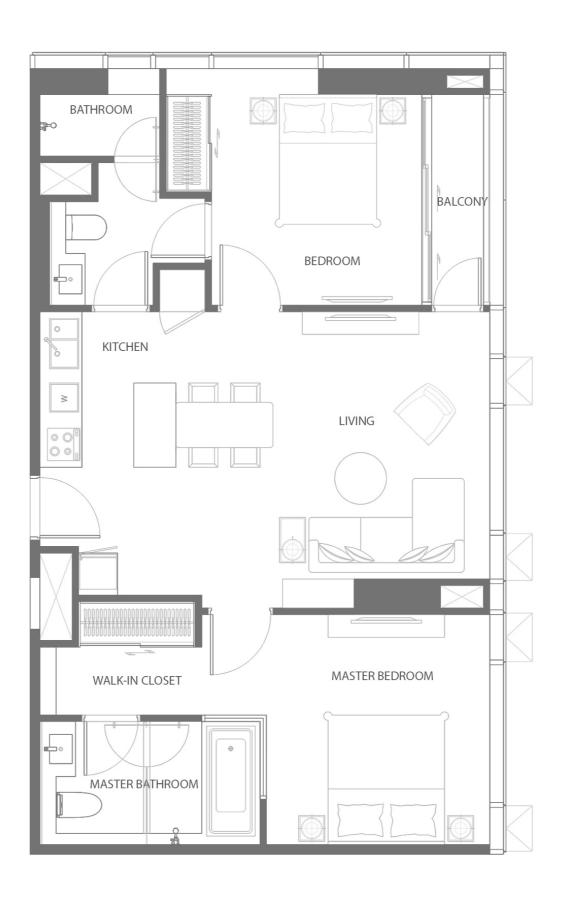

1AM 53.10 SQ.M.

1B

52.50 - 55.00 SQ.M.

1BM

52.50 - 55.00 SQ.M.

1C 50.60 SQ.M.

1 BEDROOM TYPE 1 C M 50.50 SQ.M.

1D 53.40 SQ.M.

1 BEDROOM TYPE 1E 48.10 SQ.M.

1 BEDROOM TYPE 1F 51.10 SQ.M.

1FM 48.70 SQ.M.

REMARK: LAYOUT AND AREA SUBJECT TO CHANGE WITHOUT PRIOR NOTICE AS DEEMED APPROPRIATE.

1G 48.20 SQ.M.

2A

74.40 SQ.M.

2B 79.60 SQ.M.