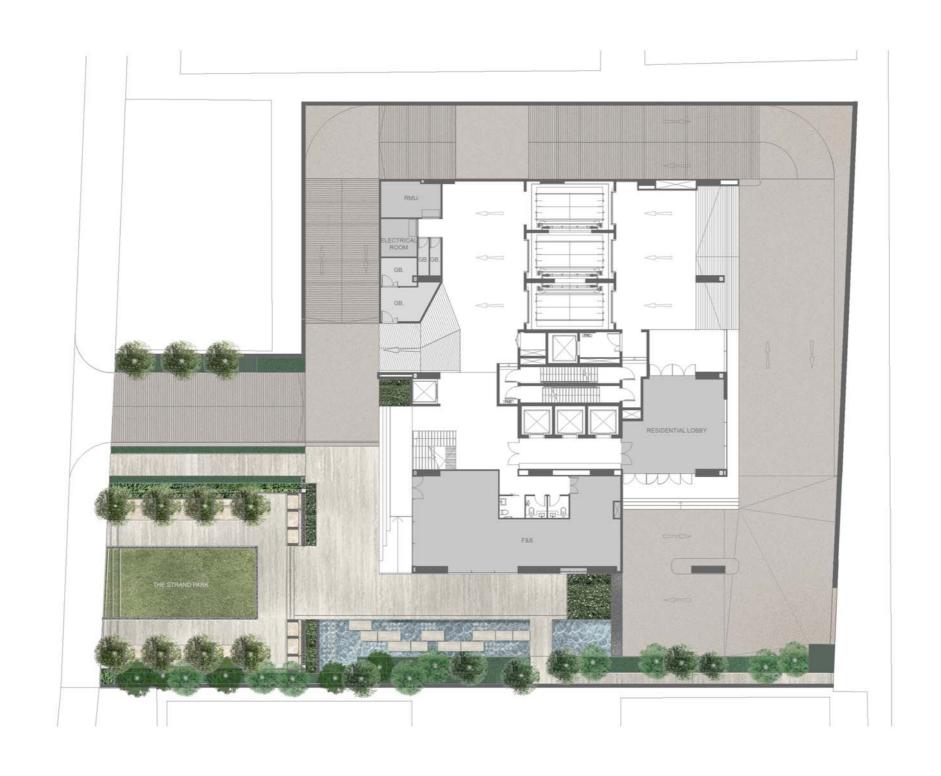

## RESIDENTIAL AMENITIES

THE PLAYROOM

6<sup>TH</sup> FLOOR

CHILDREN'S PLAY ROOM, TUTOR ROOM, FAMILY LOUNGE

THE CLUBHOUSE

27TH FLOOR

SWIMMING POOL, CHILDREN'S POOL, THE LIVING ROOM, CHANGING & SAUNA ROOM

27<sup>TH</sup> A FLOOR

FITNESS, MEDITATION STUDIO

**ROOFTOP** 

PUTTING GREEN, ROOFTOP TERRACE

1G01 48.20 SQ.M.

N LO FLOOR PLAN

1C06 50.60 SQ.M.

L7/ L8/ L11 L12/ L15/ L16

FLOOR PLAN

# RESIDENTIAL FACILITIES:

Residential Lobby 1st Floor

The Playroom 6th Floor - Play Room, Tutor Room
The Clubhouse 27th Floor & Rooftop - The Living Room,
Swimming Pool & Children's Pool, Putting Green,
Fitness & Meditation Studio, Changing Rooms & Sauna Rooms,

### COMMERCIAL FACILITIES:

All-day Dining, Bar Restaurant, Business Lounge and Offices, The Strand Park

#### HIGHLIGHTS

- Mixed-use development with curated commercial area
- Exclusive private entrance for Residences
- · 2 minute walk (30 m.) to Thonglor BTS Station
- Convenient road access from both Soi Sukhumvit 55 & 57.
- · Automated parking 204 cars (103%)
- EV Charging stations
- Designed by: HB Design, PIA Interior, and TROP Landscape.