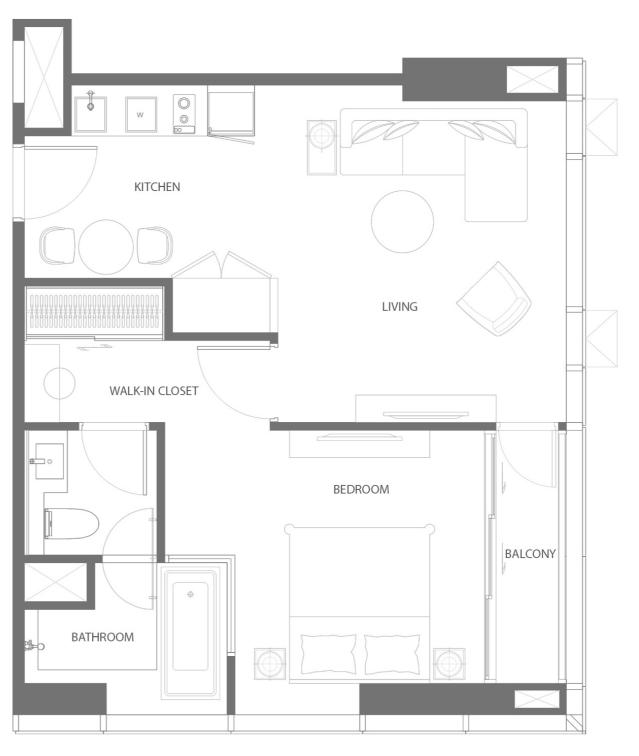

FITNESS, MEDITATION STUDIO

**ROOFTOP** 

PUTTING GREEN, ROOFTOP TERRACE

1G01 48.20 SQ.M.

N LO FLOOR PLAN

1C06 50.60 SQ.M.

L7/ L8/ L11 L12/ L15/ L16

FLOOR PLAN