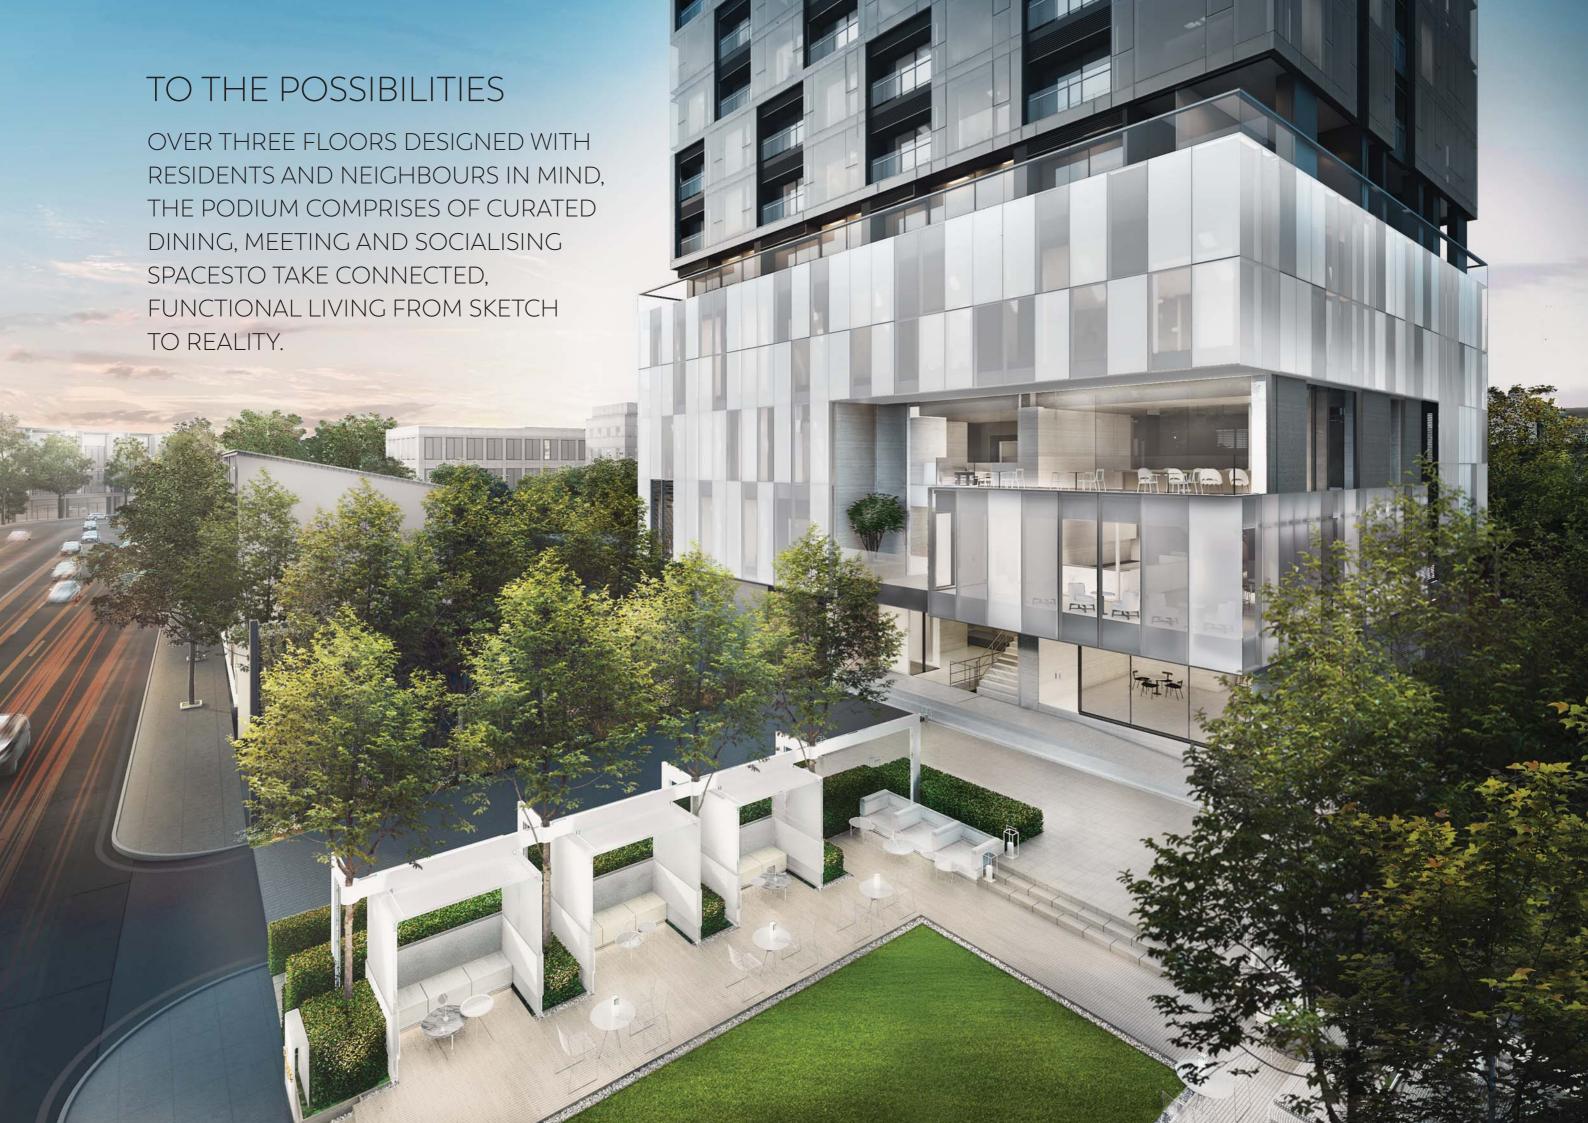

## RESIDENTIAL AMENITIES

THE PLAYROOM

6<sup>TH</sup> FLOOR

CHILDREN'S PLAY ROOM, TUTOR ROOM, FAMILY LOUNGE

THE CLUBHOUSE

27TH FLOOR

SWIMMING POOL, CHILDREN'S POOL, THE LIVING ROOM, CHANGING & SAUNA ROOM

27<sup>TH</sup> A FLOOR

FITNESS, MEDITATION STUDIO

**ROOFTOP** 

PUTTING GREEN, ROOFTOP TERRACE

1G01 48.20 SQ.M.

N LO FLOOR PLAN

1C06 50.60 SQ.M.

L7/ L8/ L11 L12/ L15/ L16

FLOOR PLAN

### COMMERCIAL FACILITIES:

All-day Dining, Bar Restaurant, Business Lounge and Offices, The Strand Park

#### HIGHLIGHTS

- Mixed-use development with curated commercial area
- Exclusive private entrance for Residences
- · 2 minute walk (30 m.) to Thonglor BTS Station
- Convenient road access from both Soi Sukhumvit 55 & 57.
- · Automated parking 204 cars (103%)
- EV Charging stations
- Designed by: HB Design, PIA Interior, and TROP Landscape.