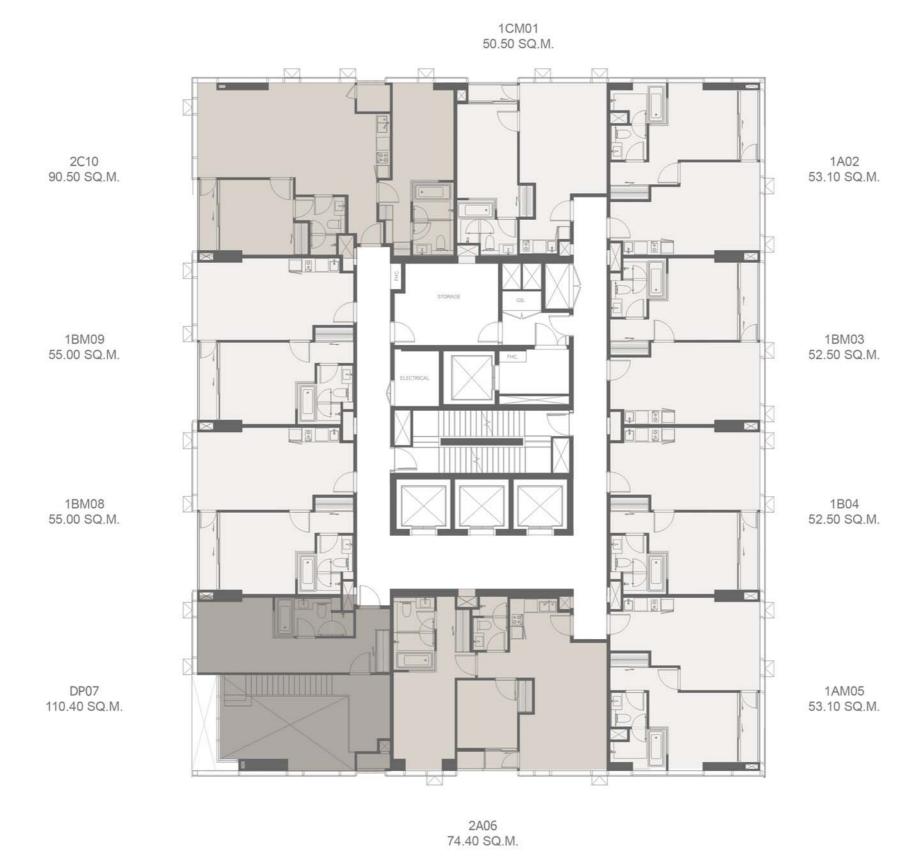

FITNESS, MEDITATION STUDIO

**ROOFTOP** 

PUTTING GREEN, ROOFTOP TERRACE

1G01 48.20 SQ.M.

N LO FLOOR PLAN

1C06 50.60 SQ.M.

L7/ L8/ L11 L12/ L15/ L16

FLOOR PLAN