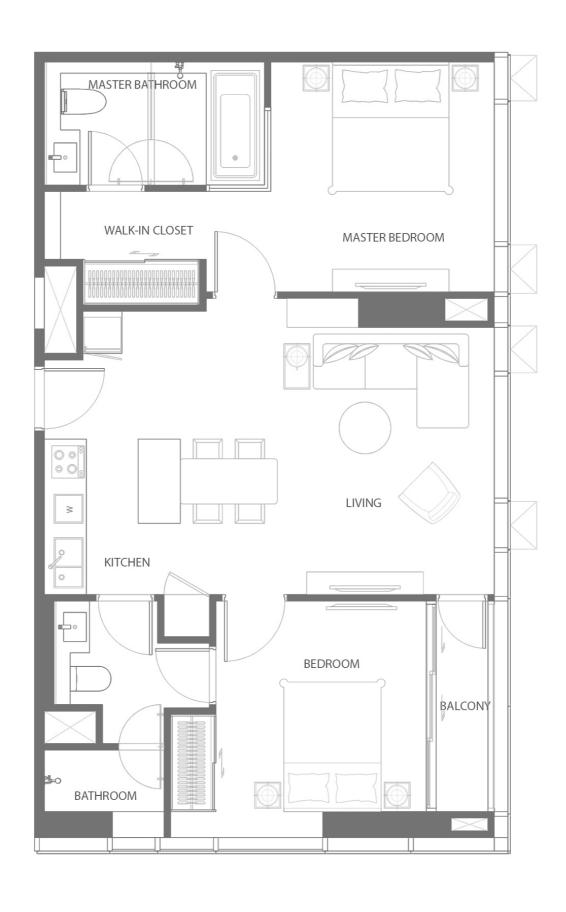

2BM 79.60 SQ.M.

2C 90.50 SQ.M.

2CM

90.60 SQ.M.

2D 90.50 SQ.M.

2E 76.60 SQ.M.

2EM 73.00 SQ.M.

2F

84.30 SQ.M.

LOWER FLOOR UPPER FLOOR

DUPLEX 2 BEDROOM TYPE

DP 110.40 SQ.M.

PENTHOUSE 3 BEDROOM TYPE

3A 184.20 SQ.M.

PENTHOUSE 3 BEDROOM TYPE

3AM