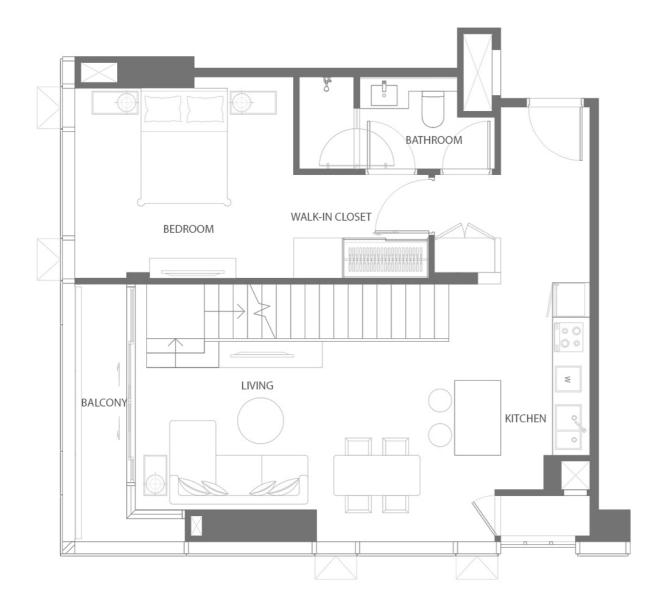

84.30 SQ.M.

LOWER FLOOR UPPER FLOOR

DUPLEX 2 BEDROOM TYPE

DP 110.40 SQ.M.

PENTHOUSE 3 BEDROOM TYPE

3A 184.20 SQ.M.

PENTHOUSE 3 BEDROOM TYPE

3AM