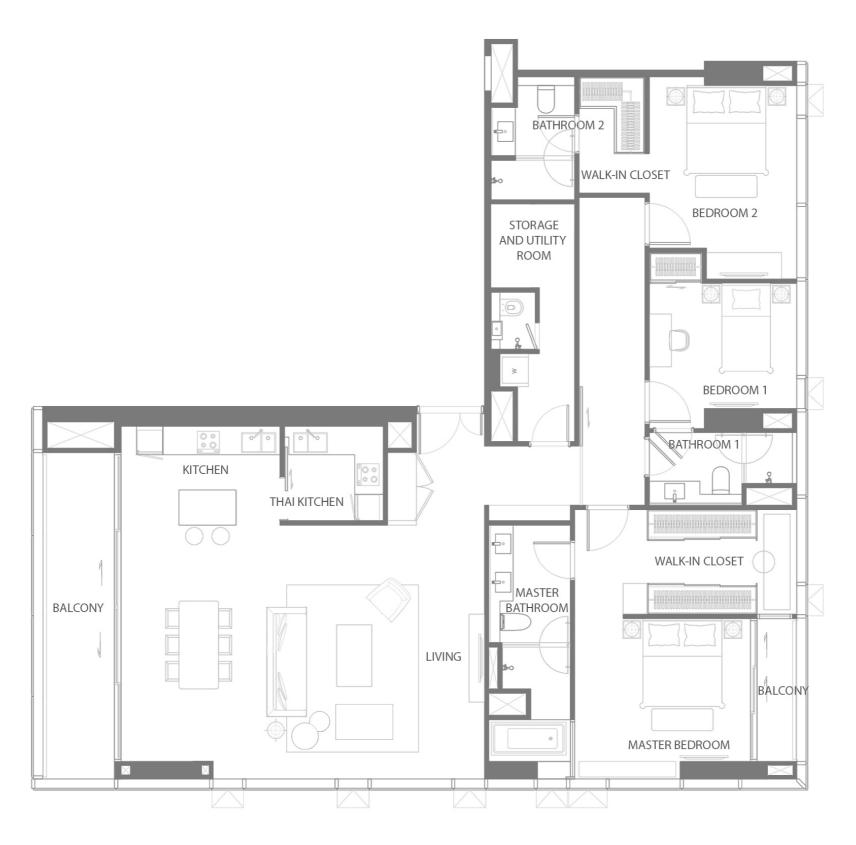

L27A

N THE CLUBHOUSE

FLOOR PLAN

N

L28/ L29/ L30

FLOOR PLAN

1 BEDROOM TYPE

1A 53.10 SQ.M.

1AM 53.10 SQ.M.

1B

52.50 - 55.00 SQ.M.

1BM

52.50 - 55.00 SQ.M.

1C 50.60 SQ.M.

1 BEDROOM TYPE 1 C M 50.50 SQ.M.

1D 53.40 SQ.M.

1 BEDROOM TYPE 1E 48.10 SQ.M.

1 BEDROOM TYPE 1F 51.10 SQ.M.

1FM 48.70 SQ.M.

REMARK: LAYOUT AND AREA SUBJECT TO CHANGE WITHOUT PRIOR NOTICE AS DEEMED APPROPRIATE.

1G 48.20 SQ.M.

2A

74.40 SQ.M.

2B 79.60 SQ.M.

2BM 79.60 SQ.M.

2C 90.50 SQ.M.

2CM

90.60 SQ.M.

2D 90.50 SQ.M.

2E 76.60 SQ.M.

2EM 73.00 SQ.M.

2F

84.30 SQ.M.

LOWER FLOOR UPPER FLOOR

DUPLEX 2 BEDROOM TYPE

DP 110.40 SQ.M.

PENTHOUSE 3 BEDROOM TYPE

3A 184.20 SQ.M.

PENTHOUSE 3 BEDROOM TYPE

3AM