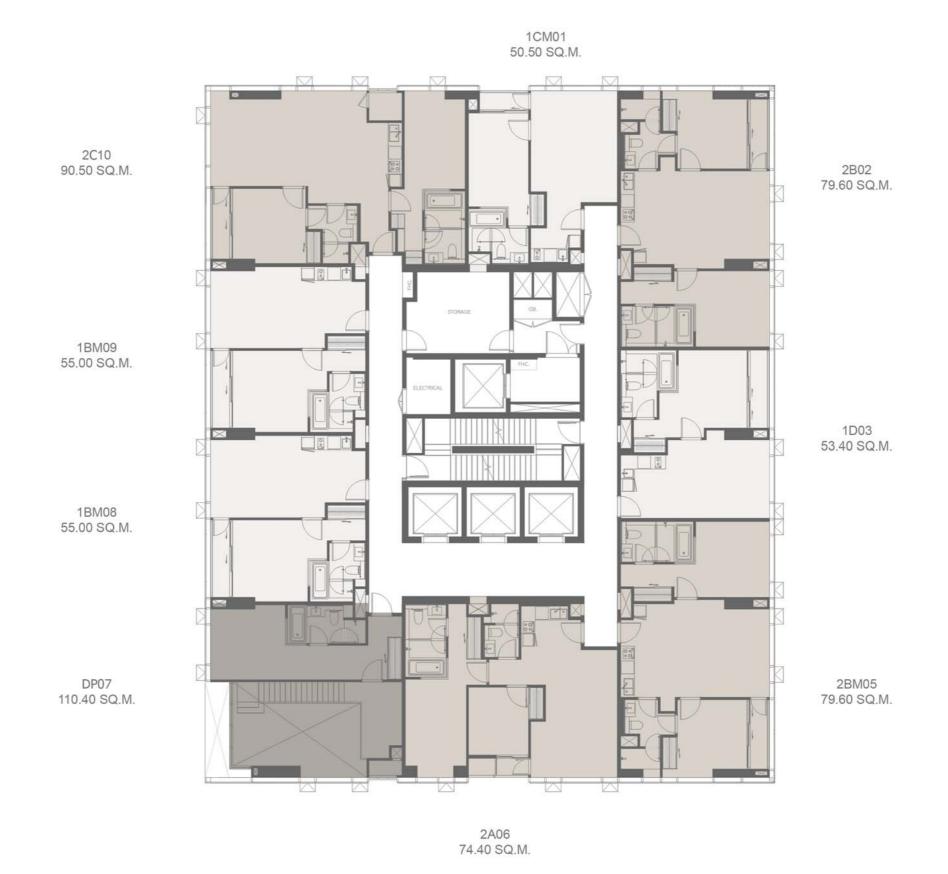

FITNESS, MEDITATION STUDIO

**ROOFTOP** 

PUTTING GREEN, ROOFTOP TERRACE

1G01 48.20 SQ.M.

N LO FLOOR PLAN

1C06 50.60 SQ.M.

L7/ L8/ L11 L12/ L15/ L16

FLOOR PLAN