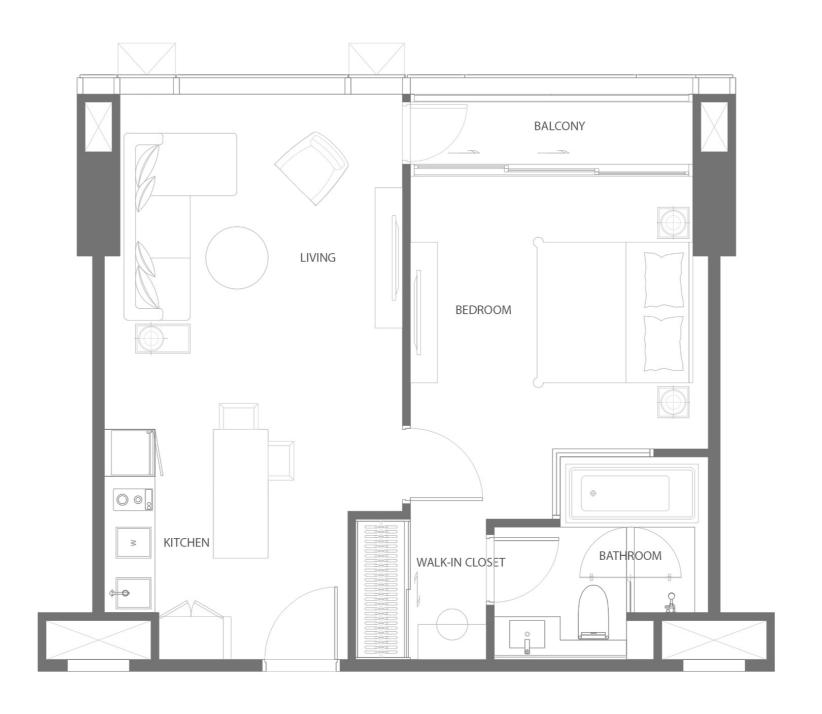

L27A

N THE CLUBHOUSE

FLOOR PLAN

N

L28/ L29/ L30

FLOOR PLAN

1 BEDROOM TYPE

1A 53.10 SQ.M.

1AM 53.10 SQ.M.

1B

52.50 - 55.00 SQ.M.

1BM

52.50 - 55.00 SQ.M.

1C 50.60 SQ.M.

1 BEDROOM TYPE 1 C M 50.50 SQ.M.

1D 53.40 SQ.M.