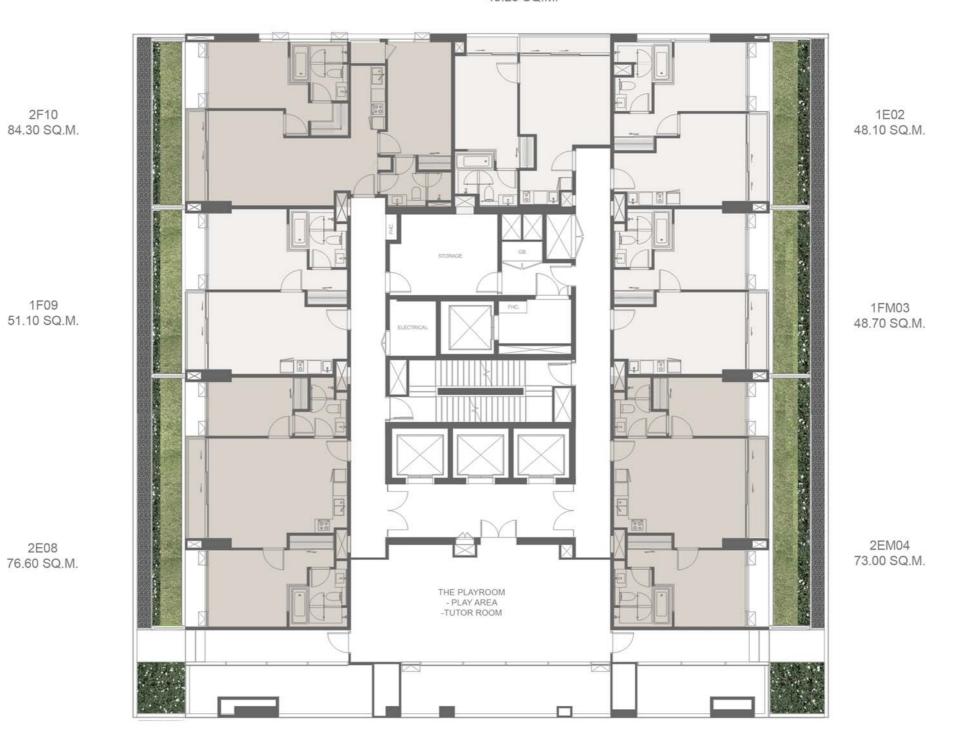

## RESIDENTIAL AMENITIES

THE PLAYROOM

6<sup>TH</sup> FLOOR

CHILDREN'S PLAY ROOM, TUTOR ROOM, FAMILY LOUNGE

THE CLUBHOUSE

27TH FLOOR

SWIMMING POOL, CHILDREN'S POOL, THE LIVING ROOM, CHANGING & SAUNA ROOM

27<sup>TH</sup> A FLOOR

FITNESS, MEDITATION STUDIO

**ROOFTOP** 

PUTTING GREEN, ROOFTOP TERRACE

1G01 48.20 SQ.M.

N LO FLOOR PLAN

1C06 50.60 SQ.M.

L7/ L8/ L11 L12/ L15/ L16

FLOOR PLAN

L27A

N THE CLUBHOUSE

FLOOR PLAN

N

L28/ L29/ L30

FLOOR PLAN

1 BEDROOM TYPE

1A 53.10 SQ.M.

1AM 53.10 SQ.M.

1B

52.50 - 55.00 SQ.M.

1BM

52.50 - 55.00 SQ.M.

1C 50.60 SQ.M.

1 BEDROOM TYPE 1 C M 50.50 SQ.M.

1D 53.40 SQ.M.

1 BEDROOM TYPE 1E 48.10 SQ.M.

1 BEDROOM TYPE 1F 51.10 SQ.M.

1FM 48.70 SQ.M.

REMARK: LAYOUT AND AREA SUBJECT TO CHANGE WITHOUT PRIOR NOTICE AS DEEMED APPROPRIATE.

1G 48.20 SQ.M.

2A

74.40 SQ.M.

2B 79.60 SQ.M.

2BM 79.60 SQ.M.

2C 90.50 SQ.M.

2CM

90.60 SQ.M.

2D 90.50 SQ.M.

2E 76.60 SQ.M.

2EM 73.00 SQ.M.

2F