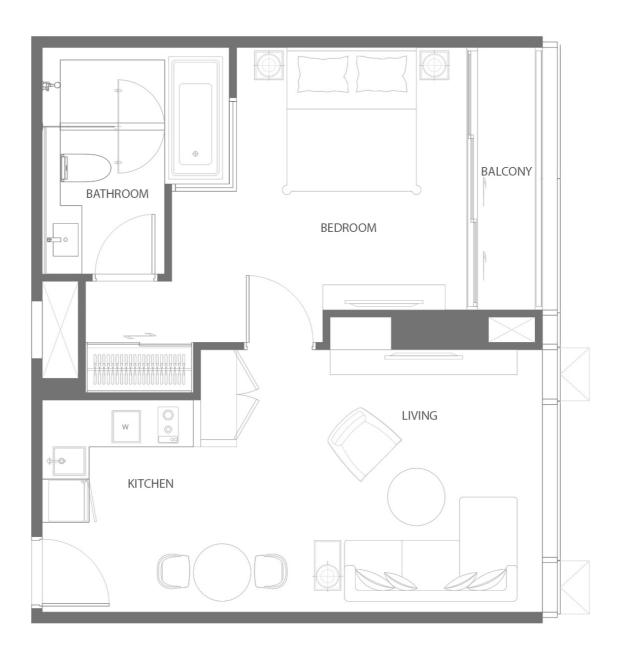

L27A

N THE CLUBHOUSE

FLOOR PLAN

N

L28/ L29/ L30

FLOOR PLAN

1 BEDROOM TYPE

1A 53.10 SQ.M.

1AM 53.10 SQ.M.

1B

52.50 - 55.00 SQ.M.

1BM

52.50 - 55.00 SQ.M.

1C 50.60 SQ.M.

1 BEDROOM TYPE 1 C M 50.50 SQ.M.

1D 53.40 SQ.M.