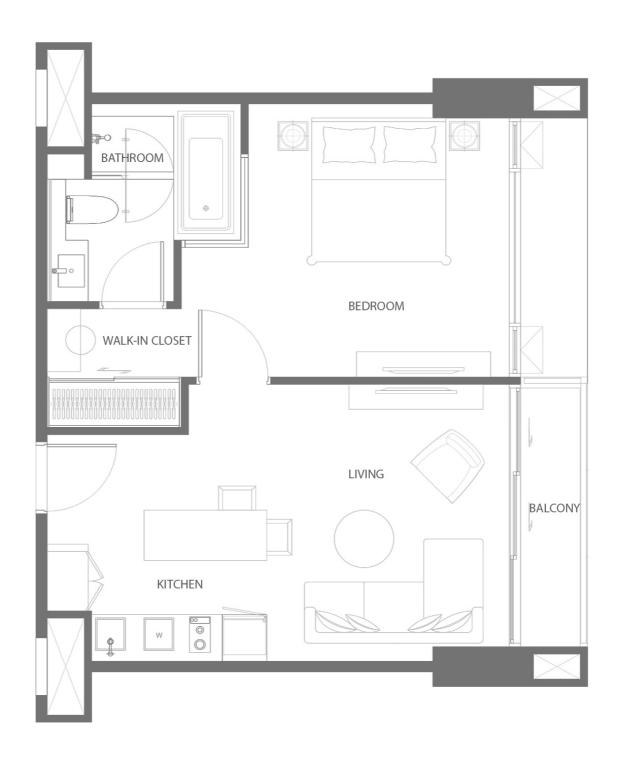

1AM 53.10 SQ.M.

1B

52.50 - 55.00 SQ.M.

1BM

52.50 - 55.00 SQ.M.

1C 50.60 SQ.M.

1 BEDROOM TYPE 1 C M 50.50 SQ.M.

1D 53.40 SQ.M.