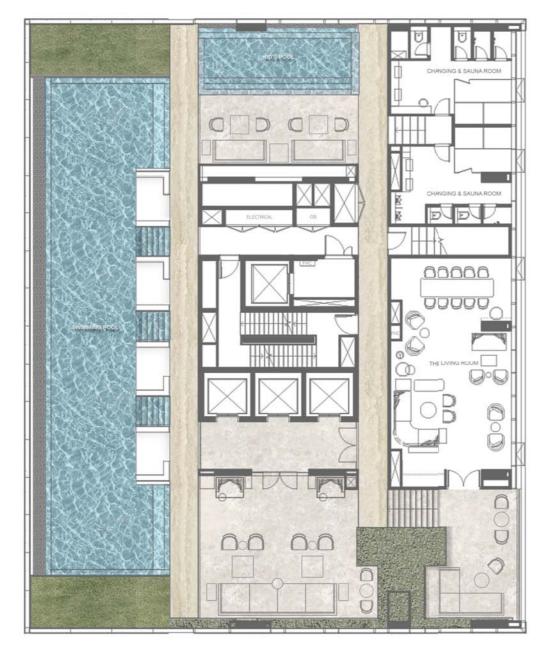

## RESIDENTIAL AMENITIES

THE PLAYROOM

6<sup>TH</sup> FLOOR

CHILDREN'S PLAY ROOM, TUTOR ROOM, FAMILY LOUNGE

THE CLUBHOUSE

27TH FLOOR

SWIMMING POOL, CHILDREN'S POOL, THE LIVING ROOM, CHANGING & SAUNA ROOM

27<sup>TH</sup> A FLOOR

FITNESS, MEDITATION STUDIO

**ROOFTOP** 

PUTTING GREEN, ROOFTOP TERRACE

1G01 48.20 SQ.M.

N LO FLOOR PLAN

1C06 50.60 SQ.M.

L7/ L8/ L11 L12/ L15/ L16

FLOOR PLAN

L27A

N THE CLUBHOUSE

FLOOR PLAN

N

L28/ L29/ L30

FLOOR PLAN

1 BEDROOM TYPE

1A 53.10 SQ.M.