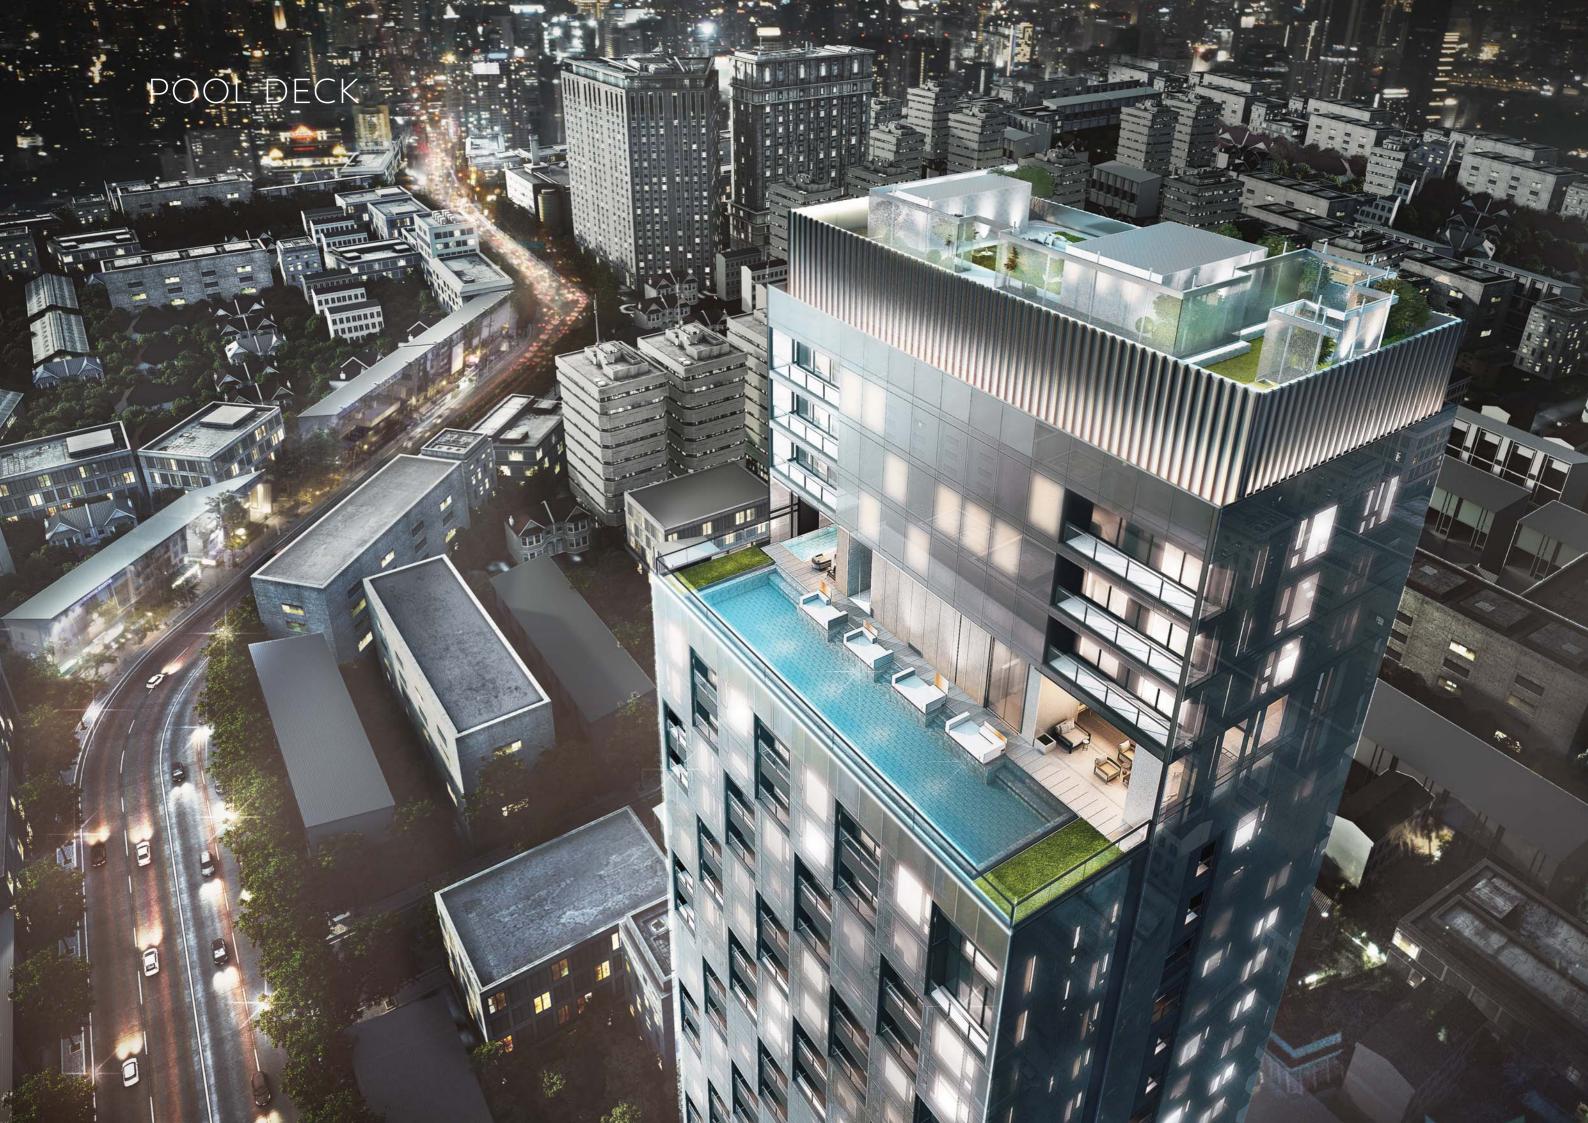

## RESIDENTIAL AMENITIES

THE PLAYROOM

6<sup>TH</sup> FLOOR

CHILDREN'S PLAY ROOM, TUTOR ROOM, FAMILY LOUNGE

THE CLUBHOUSE

27TH FLOOR

SWIMMING POOL, CHILDREN'S POOL, THE LIVING ROOM, CHANGING & SAUNA ROOM

27<sup>TH</sup> A FLOOR

FITNESS, MEDITATION STUDIO

**ROOFTOP** 

PUTTING GREEN, ROOFTOP TERRACE

1G01 48.20 SQ.M.

N LO FLOOR PLAN

1C06 50.60 SQ.M.

L7/ L8/ L11 L12/ L15/ L16

FLOOR PLAN

# RESIDENTIAL FACILITIES:

Residential Lobby 1st Floor

The Playroom 6th Floor - Play Room, Tutor Room
The Clubhouse 27th Floor & Rooftop - The Living Room,
Swimming Pool & Children's Pool, Putting Green,
Fitness & Meditation Studio, Changing Rooms & Sauna Rooms,

Rooftop Terrace