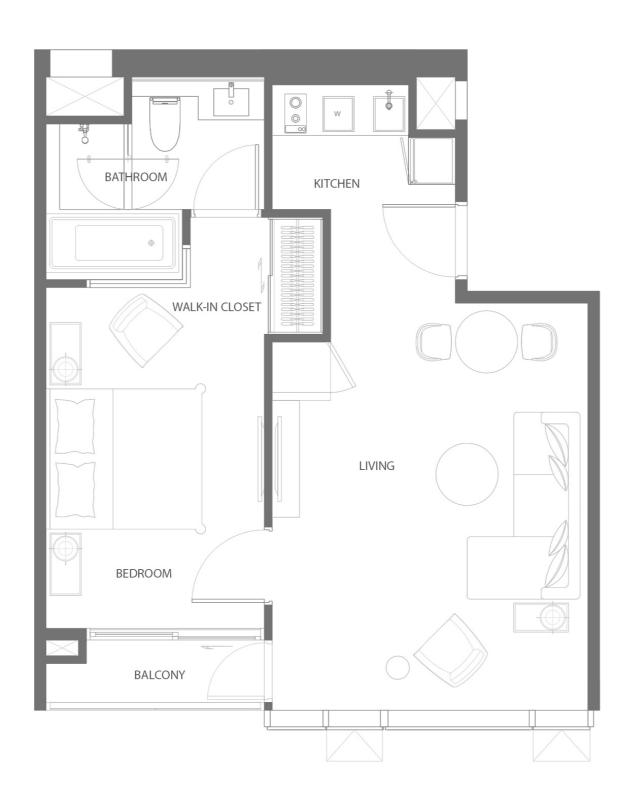

FITNESS, MEDITATION STUDIO

**ROOFTOP** 

PUTTING GREEN, ROOFTOP TERRACE

1G01 48.20 SQ.M.

N LO FLOOR PLAN

1C06 50.60 SQ.M.

L7/ L8/ L11 L12/ L15/ L16

FLOOR PLAN

L27A

N THE CLUBHOUSE

FLOOR PLAN

N

L28/ L29/ L30

FLOOR PLAN

1 BEDROOM TYPE

1A 53.10 SQ.M.

1AM 53.10 SQ.M.

1B

52.50 - 55.00 SQ.M.

1BM

52.50 - 55.00 SQ.M.

1C 50.60 SQ.M.

1 BEDROOM TYPE 1 C M 50.50 SQ.M.

1D 53.40 SQ.M.