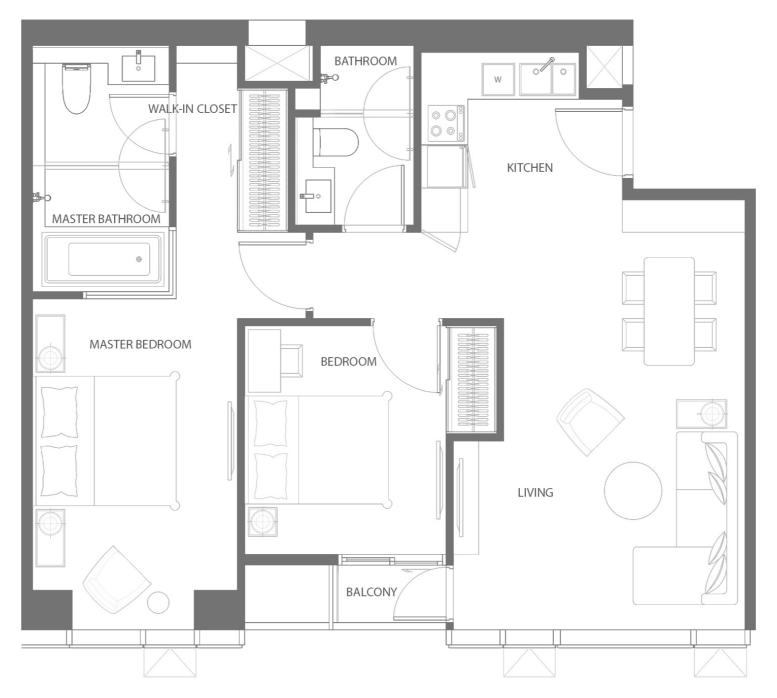

2BM 79.60 SQ.M.

2C 90.50 SQ.M.

2CM

90.60 SQ.M.

2D 90.50 SQ.M.

2E 76.60 SQ.M.

2EM 73.00 SQ.M.

2F

84.30 SQ.M.

LOWER FLOOR UPPER FLOOR

DUPLEX 2 BEDROOM TYPE

DP 110.40 SQ.M.

PENTHOUSE 3 BEDROOM TYPE

3A 184.20 SQ.M.

PENTHOUSE 3 BEDROOM TYPE

3AM