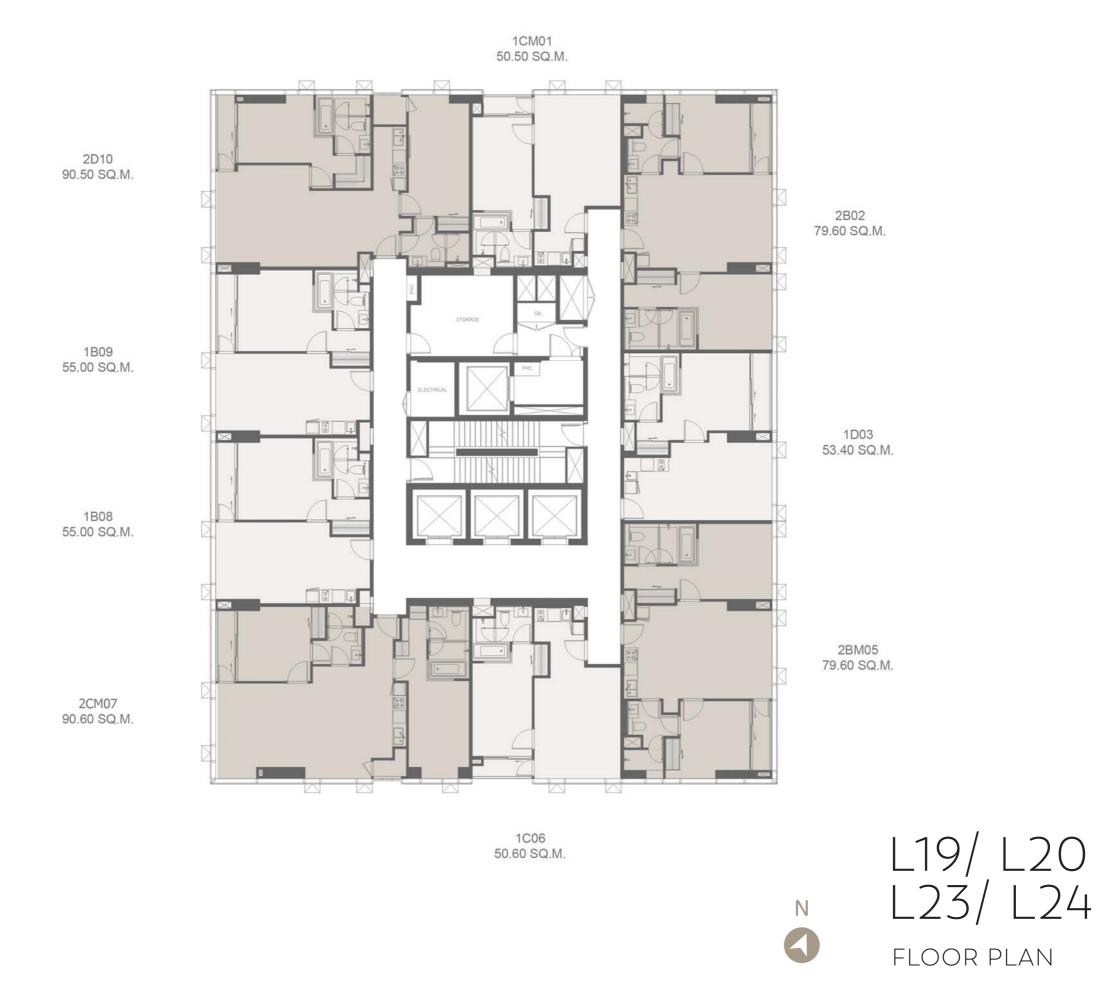

FITNESS, MEDITATION STUDIO

**ROOFTOP** 

PUTTING GREEN, ROOFTOP TERRACE

1G01 48.20 SQ.M.

N LO FLOOR PLAN

1C06 50.60 SQ.M.

L7/ L8/ L11 L12/ L15/ L16

FLOOR PLAN