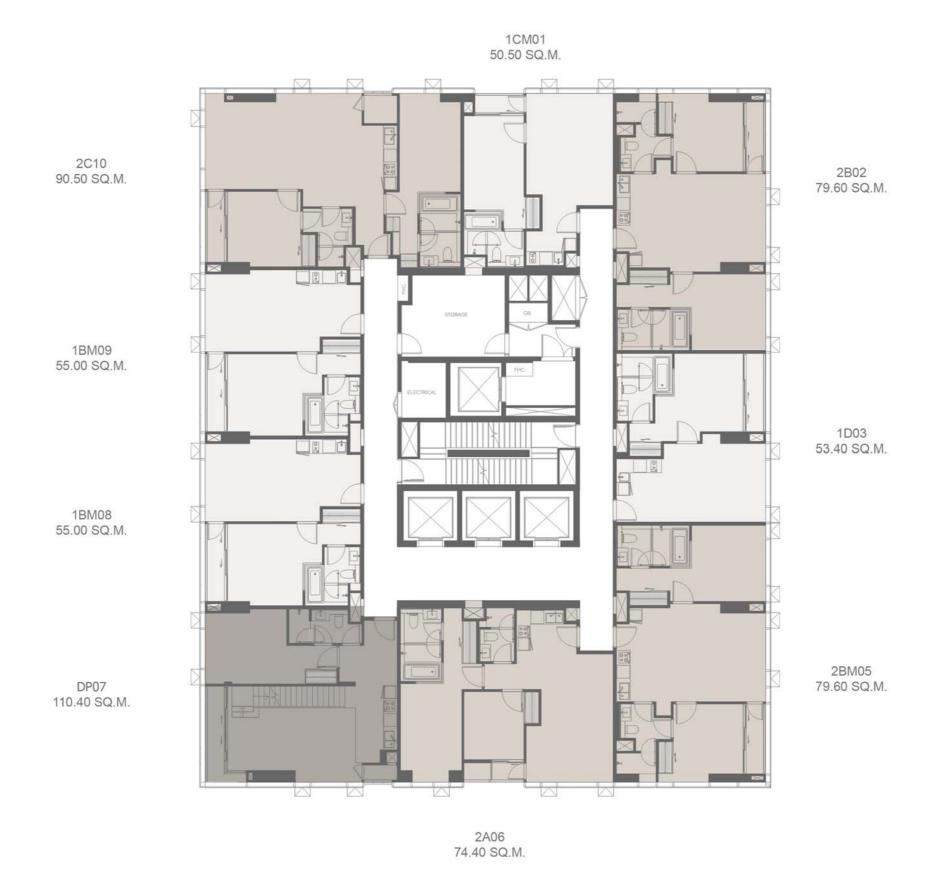

FITNESS, MEDITATION STUDIO

**ROOFTOP** 

PUTTING GREEN, ROOFTOP TERRACE

1G01 48.20 SQ.M.

N LO FLOOR PLAN

1C06 50.60 SQ.M.

L7/ L8/ L11 L12/ L15/ L16

FLOOR PLAN