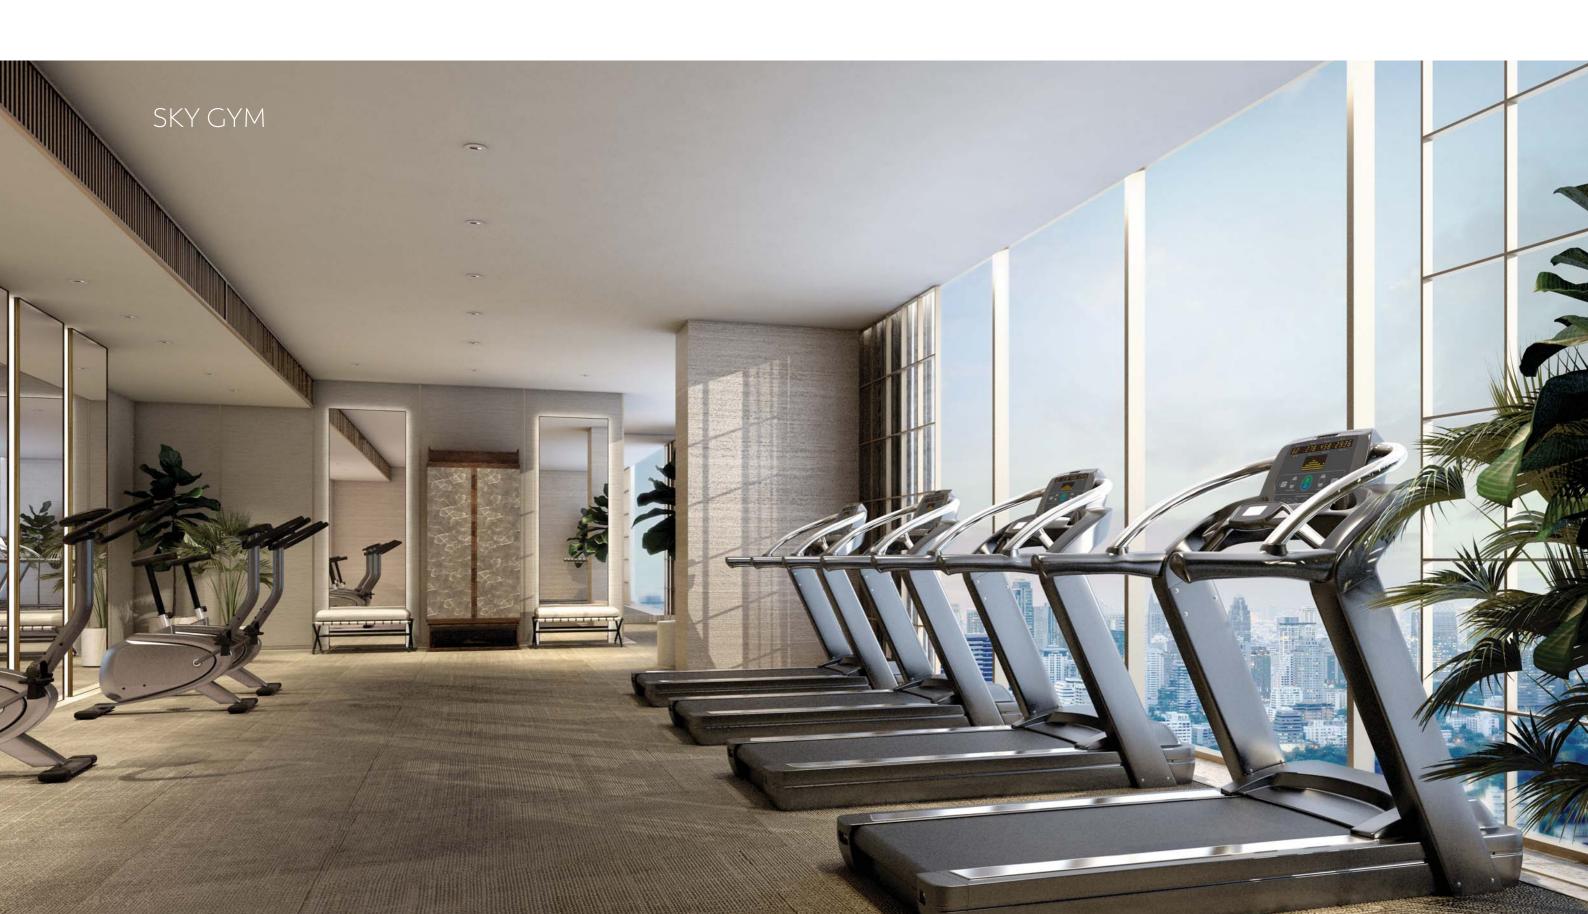

FITNESS, MEDITATION STUDIO

**ROOFTOP** 

PUTTING GREEN, ROOFTOP TERRACE

1G01 48.20 SQ.M.

N LO FLOOR PLAN

1C06 50.60 SQ.M.

L7/ L8/ L11 L12/ L15/ L16

FLOOR PLAN

# RESIDENTIAL FACILITIES:

Residential Lobby 1st Floor

The Playroom 6th Floor - Play Room, Tutor Room
The Clubhouse 27th Floor & Rooftop - The Living Room,
Swimming Pool & Children's Pool, Putting Green,
Fitness & Meditation Studio, Changing Rooms & Sauna Rooms,