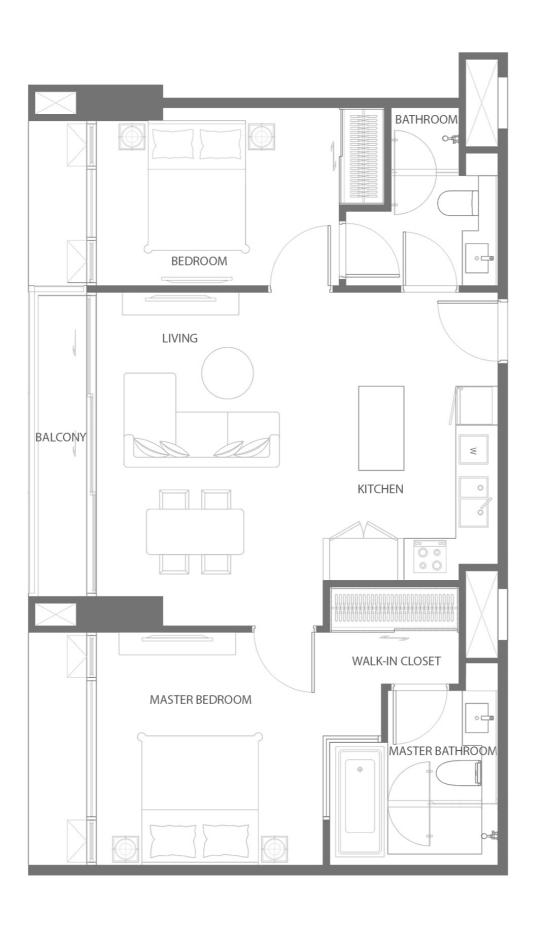

L27A

N THE CLUBHOUSE

FLOOR PLAN

N

L28/ L29/ L30

FLOOR PLAN

1 BEDROOM TYPE

1A 53.10 SQ.M.

1AM 53.10 SQ.M.

1B

52.50 - 55.00 SQ.M.

1BM

52.50 - 55.00 SQ.M.

1C 50.60 SQ.M.

1 BEDROOM TYPE 1 C M 50.50 SQ.M.

1D 53.40 SQ.M.

1 BEDROOM TYPE 1E 48.10 SQ.M.

1 BEDROOM TYPE 1F 51.10 SQ.M.

1FM 48.70 SQ.M.

REMARK: LAYOUT AND AREA SUBJECT TO CHANGE WITHOUT PRIOR NOTICE AS DEEMED APPROPRIATE.

1G 48.20 SQ.M.

2A

74.40 SQ.M.

2B 79.60 SQ.M.

2BM 79.60 SQ.M.

2C 90.50 SQ.M.

2CM

90.60 SQ.M.

2D 90.50 SQ.M.

2E 76.60 SQ.M.

2EM 73.00 SQ.M.

2F

84.30 SQ.M.

LOWER FLOOR UPPER FLOOR

DUPLEX 2 BEDROOM TYPE

DP 110.40 SQ.M.

PENTHOUSE 3 BEDROOM TYPE

3A 184.20 SQ.M.

PENTHOUSE 3 BEDROOM TYPE

3AM