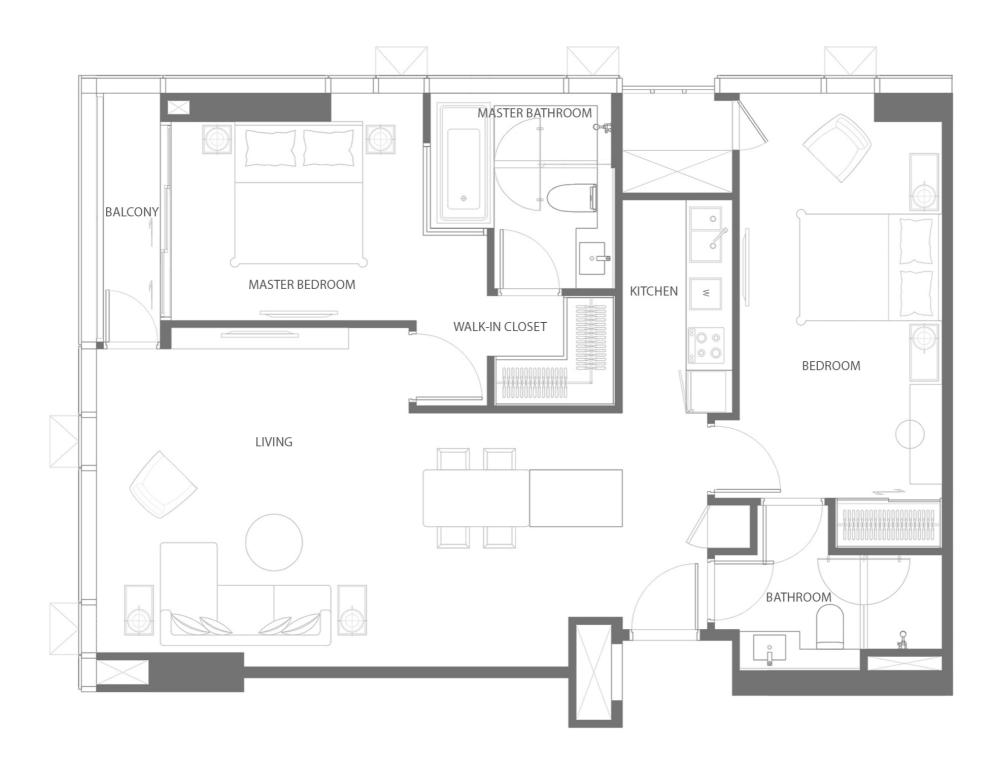

L27A

N THE CLUBHOUSE

FLOOR PLAN

N

L28/ L29/ L30

FLOOR PLAN

1 BEDROOM TYPE

1A 53.10 SQ.M.

1AM 53.10 SQ.M.

1B

52.50 - 55.00 SQ.M.

1BM

52.50 - 55.00 SQ.M.

1C 50.60 SQ.M.

1 BEDROOM TYPE 1 C M 50.50 SQ.M.

1D 53.40 SQ.M.

1 BEDROOM TYPE 1E 48.10 SQ.M.

1 BEDROOM TYPE 1F 51.10 SQ.M.

1FM 48.70 SQ.M.

REMARK: LAYOUT AND AREA SUBJECT TO CHANGE WITHOUT PRIOR NOTICE AS DEEMED APPROPRIATE.

1G 48.20 SQ.M.

2A

74.40 SQ.M.

2B 79.60 SQ.M.

2BM 79.60 SQ.M.

2C 90.50 SQ.M.

2CM

90.60 SQ.M.

2D 90.50 SQ.M.

2E 76.60 SQ.M.

2EM 73.00 SQ.M.

2F

84.30 SQ.M.

LOWER FLOOR UPPER FLOOR

DUPLEX 2 BEDROOM TYPE

DP 110.40 SQ.M.

PENTHOUSE 3 BEDROOM TYPE

3A 184.20 SQ.M.

PENTHOUSE 3 BEDROOM TYPE

3AM