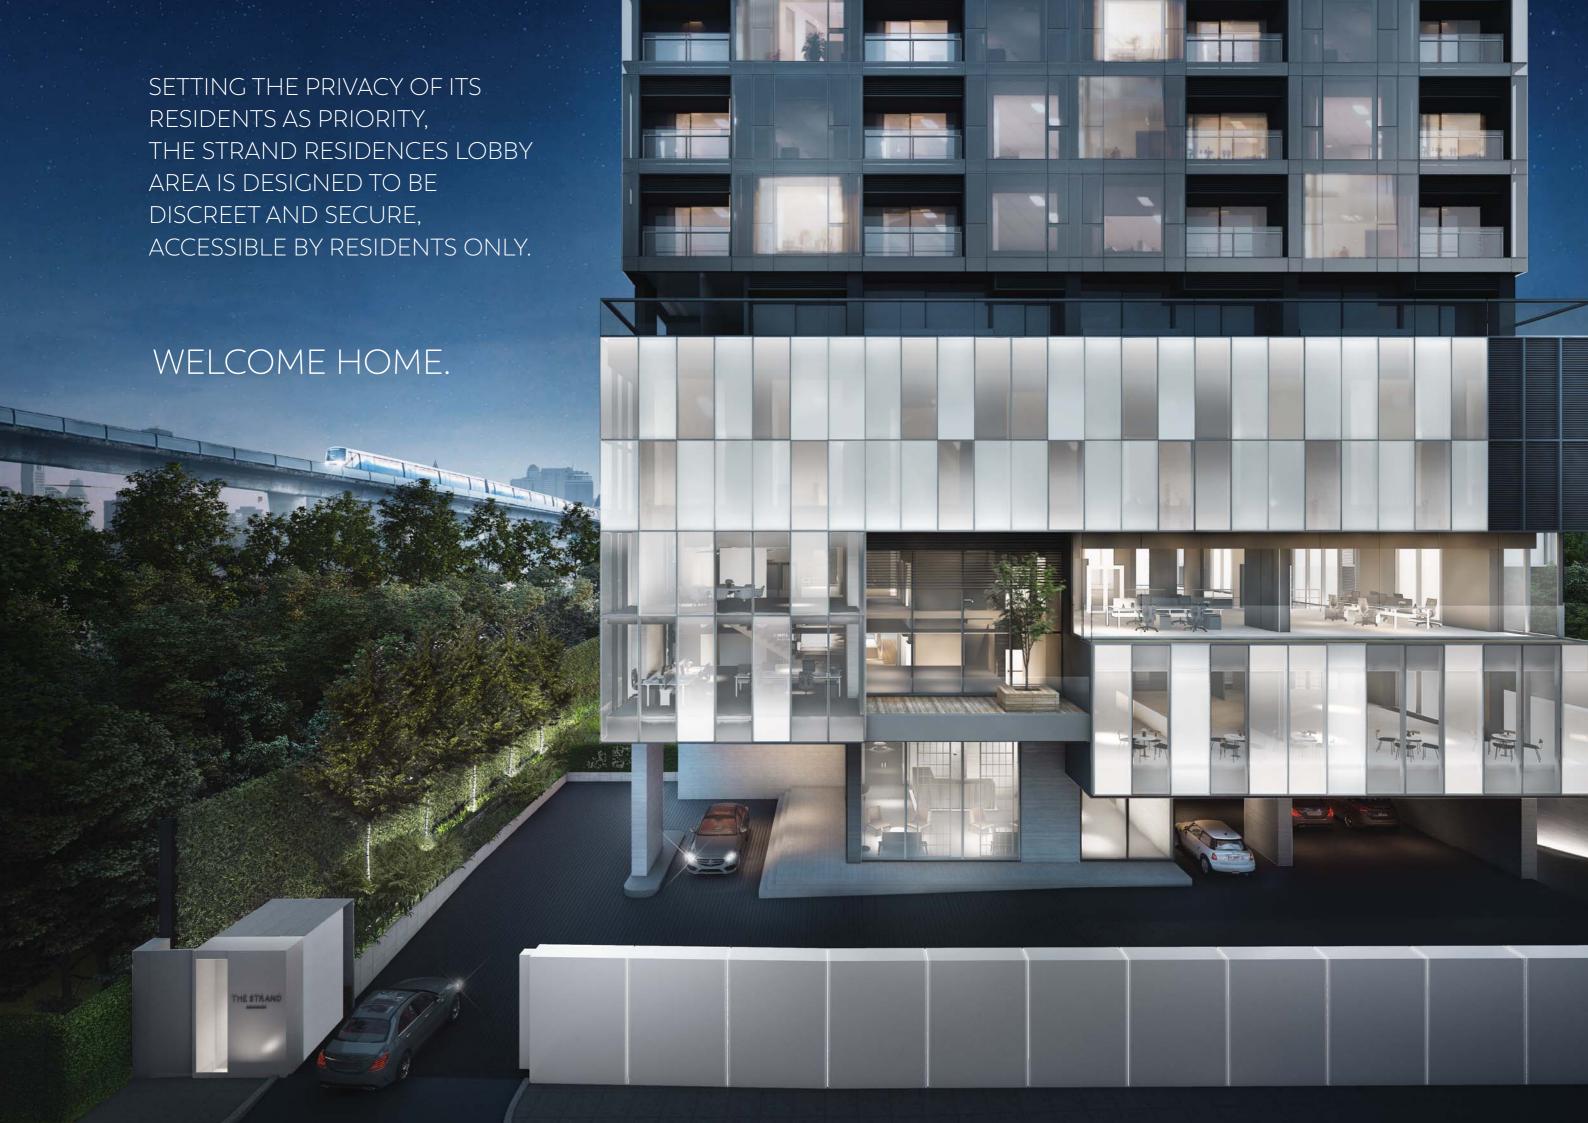

# RESIDENTIAL FACILITIES:

Residential Lobby 1st Floor

The Playroom 6th Floor - Play Room, Tutor Room
The Clubhouse 27th Floor & Rooftop - The Living Room,
Swimming Pool & Children's Pool, Putting Green,
Fitness & Meditation Studio, Changing Rooms & Sauna Rooms,