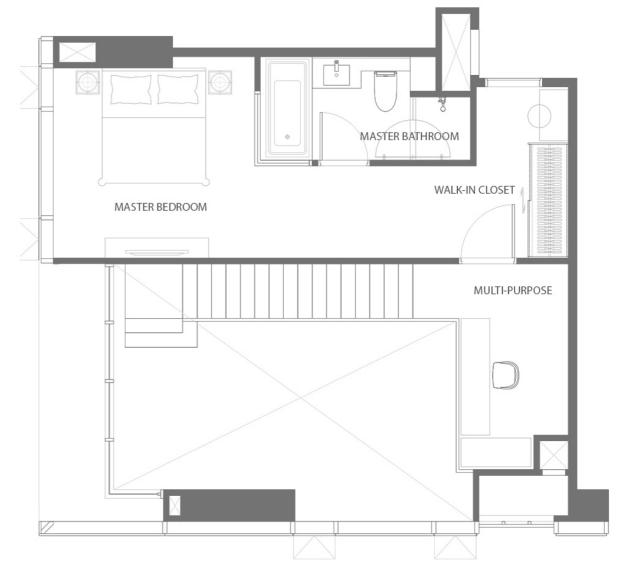

84.30 SQ.M.

LOWER FLOOR UPPER FLOOR

DUPLEX 2 BEDROOM TYPE

DP 110.40 SQ.M.

PENTHOUSE 3 BEDROOM TYPE

3A 184.20 SQ.M.

PENTHOUSE 3 BEDROOM TYPE

3AM