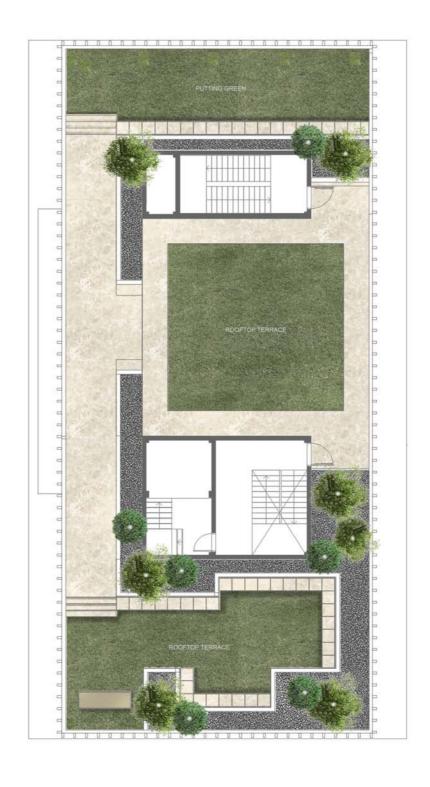

## RESIDENTIAL AMENITIES

THE PLAYROOM

6<sup>TH</sup> FLOOR

CHILDREN'S PLAY ROOM, TUTOR ROOM, FAMILY LOUNGE

THE CLUBHOUSE

27TH FLOOR

SWIMMING POOL, CHILDREN'S POOL, THE LIVING ROOM, CHANGING & SAUNA ROOM

27<sup>TH</sup> A FLOOR

FITNESS, MEDITATION STUDIO

**ROOFTOP** 

PUTTING GREEN, ROOFTOP TERRACE

1G01 48.20 SQ.M.

N LO FLOOR PLAN

1C06 50.60 SQ.M.

L7/ L8/ L11 L12/ L15/ L16

FLOOR PLAN

L27A

N THE CLUBHOUSE

FLOOR PLAN

N

L28/ L29/ L30

FLOOR PLAN

1 BEDROOM TYPE

1A 53.10 SQ.M.