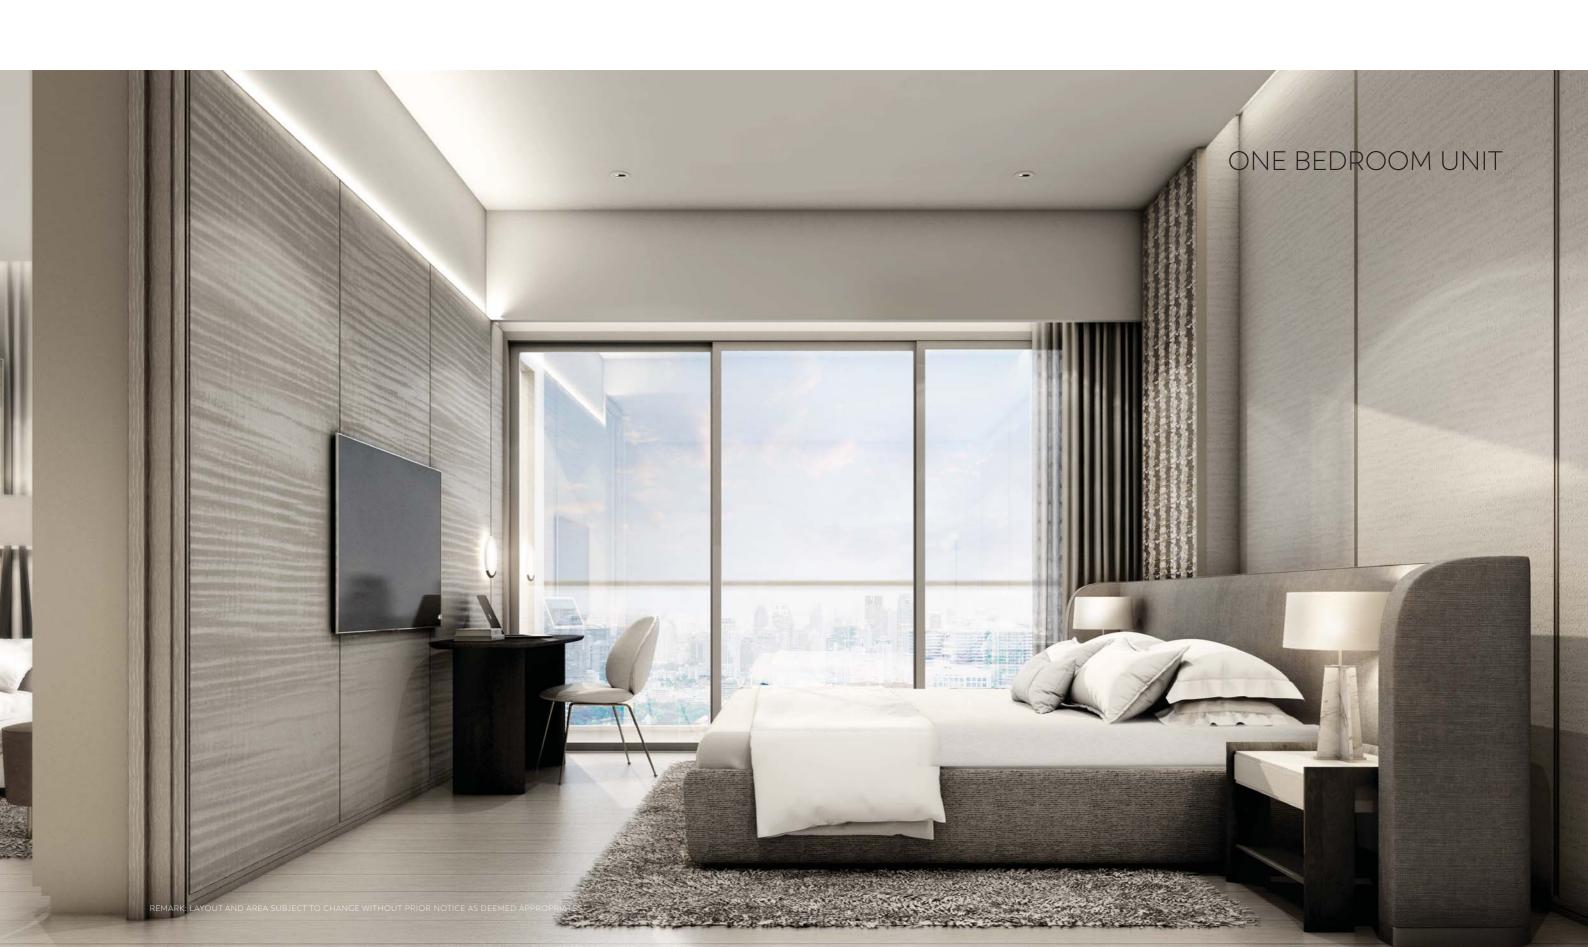

1AM 53.10 SQ.M.

1B

52.50 - 55.00 SQ.M.

1BM

52.50 - 55.00 SQ.M.

1C 50.60 SQ.M.

1 BEDROOM TYPE 1 C M 50.50 SQ.M.

1D 53.40 SQ.M.

#### IN-UNIT HIGHLIGHTS

- · Home automation & concierge system linked with application
- · Concierge receptionist and 24-Hour security service
- $\cdot$  ERV circulation system with  $\mathrm{CO}_2$  tracker
- Floor to ceiling height 3.0 m
- Fully fitted kitchen with build-in appliances
- · 30 Year Warranty Guarantee