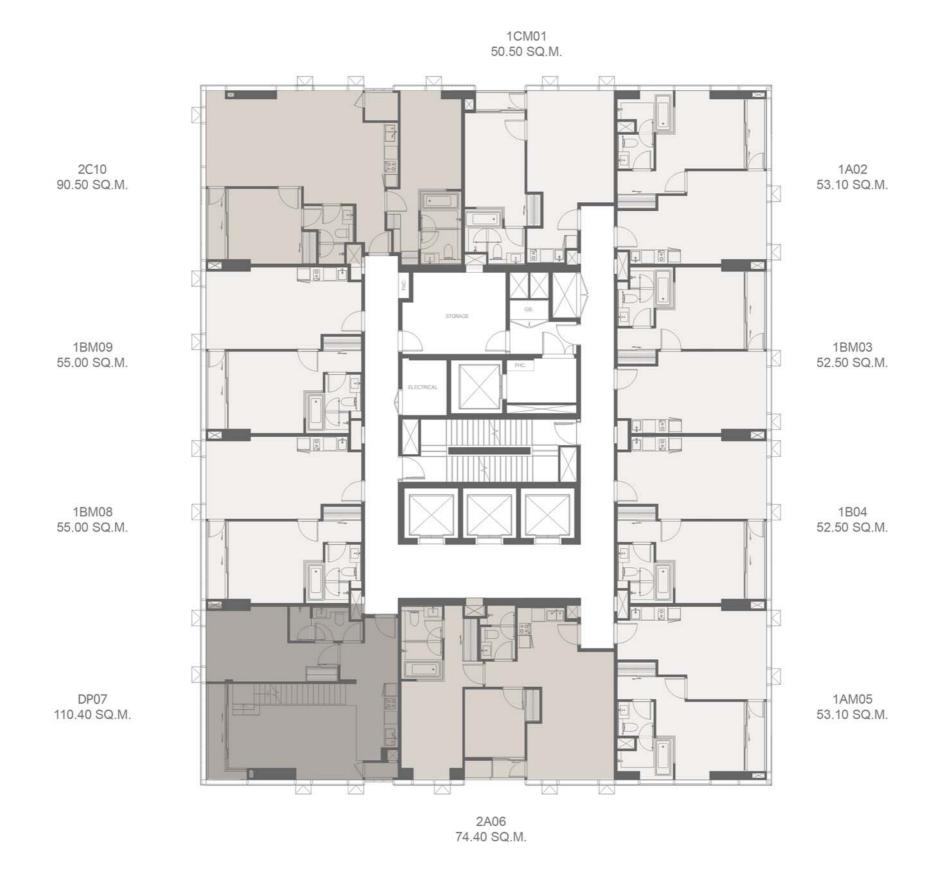

L27A

N THE CLUBHOUSE

FLOOR PLAN

N

L28/ L29/ L30

FLOOR PLAN

1 BEDROOM TYPE

1A 53.10 SQ.M.

1AM 53.10 SQ.M.

1B

52.50 - 55.00 SQ.M.

1BM

52.50 - 55.00 SQ.M.

1C 50.60 SQ.M.

1 BEDROOM TYPE 1 C M 50.50 SQ.M.

1D 53.40 SQ.M.

1 BEDROOM TYPE 1E 48.10 SQ.M.

1 BEDROOM TYPE 1F 51.10 SQ.M.

1FM 48.70 SQ.M.

REMARK: LAYOUT AND AREA SUBJECT TO CHANGE WITHOUT PRIOR NOTICE AS DEEMED APPROPRIATE.

1G 48.20 SQ.M.

2A

74.40 SQ.M.

2B 79.60 SQ.M.

2BM 79.60 SQ.M.

2C 90.50 SQ.M.

2CM

90.60 SQ.M.

2D 90.50 SQ.M.

2E 76.60 SQ.M.

2EM 73.00 SQ.M.

2F

84.30 SQ.M.

LOWER FLOOR UPPER FLOOR

DUPLEX 2 BEDROOM TYPE

DP 110.40 SQ.M.

PENTHOUSE 3 BEDROOM TYPE

3A 184.20 SQ.M.

PENTHOUSE 3 BEDROOM TYPE

3AM