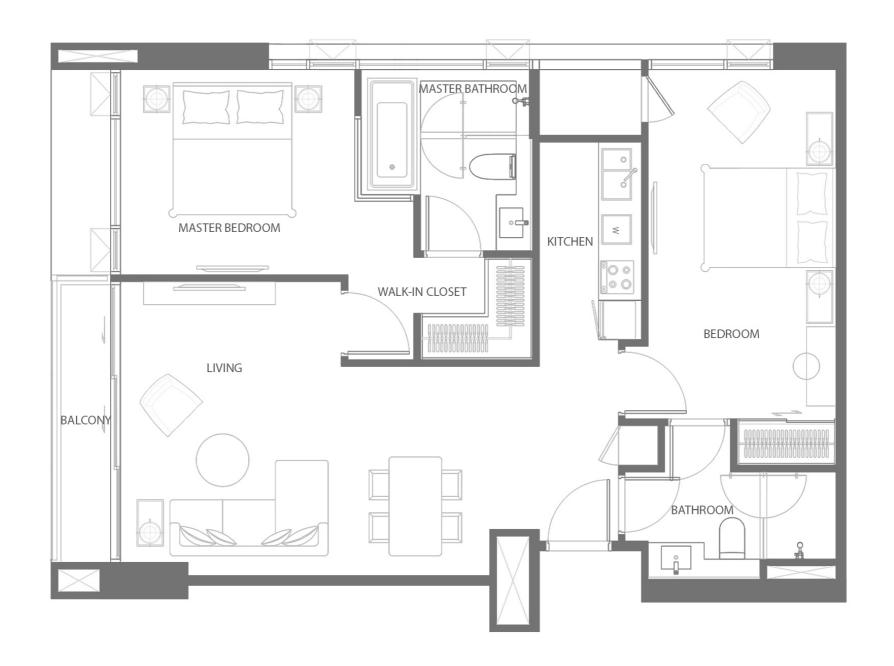

2BM 79.60 SQ.M.

2C 90.50 SQ.M.

2CM

90.60 SQ.M.

2D 90.50 SQ.M.

2E 76.60 SQ.M.

2EM 73.00 SQ.M.

2F