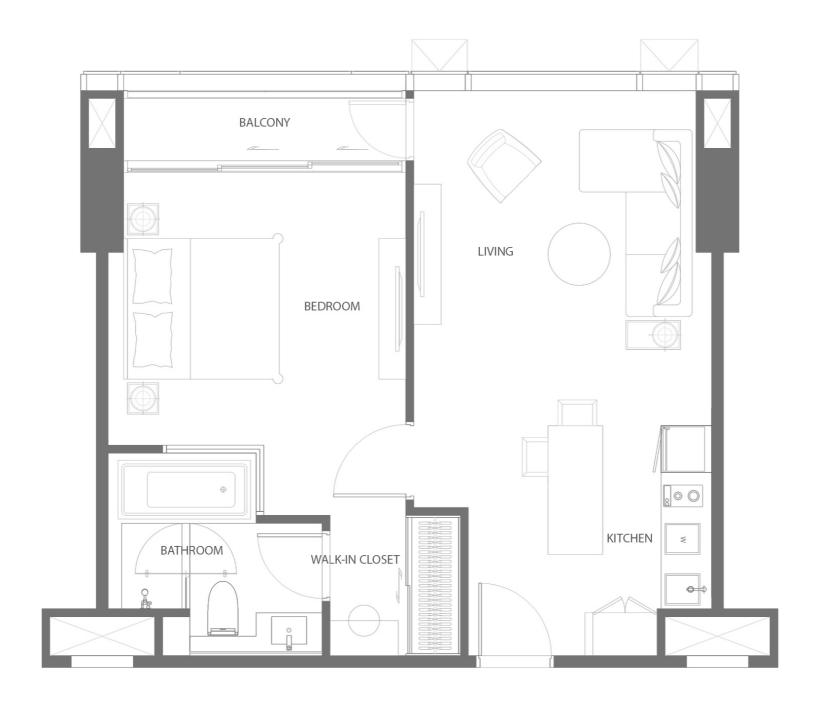

L27A

N THE CLUBHOUSE

FLOOR PLAN

N

L28/ L29/ L30

FLOOR PLAN

1 BEDROOM TYPE

1A 53.10 SQ.M.

1AM 53.10 SQ.M.

1B

52.50 - 55.00 SQ.M.

1BM

52.50 - 55.00 SQ.M.

1C 50.60 SQ.M.

1 BEDROOM TYPE 1 C M 50.50 SQ.M.

1D 53.40 SQ.M.