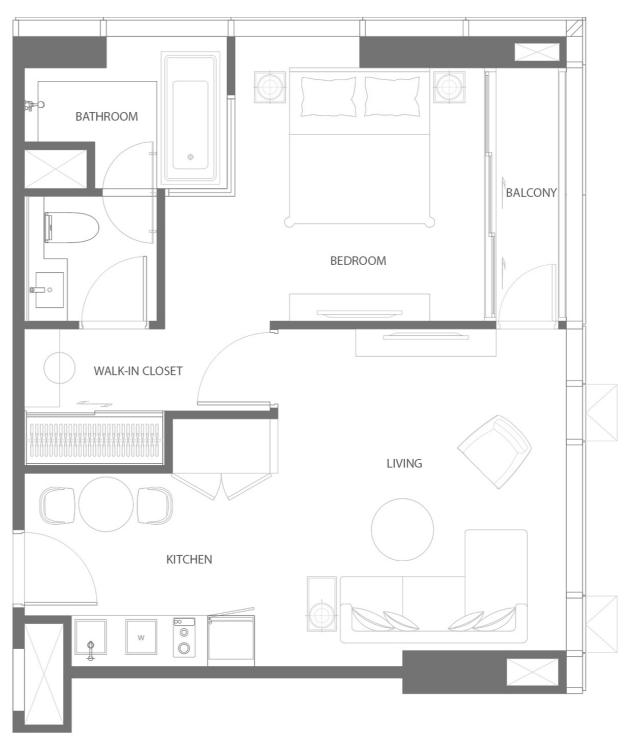

FITNESS, MEDITATION STUDIO

**ROOFTOP** 

PUTTING GREEN, ROOFTOP TERRACE

1G01 48.20 SQ.M.

N LO FLOOR PLAN

1C06 50.60 SQ.M.

L7/ L8/ L11 L12/ L15/ L16

FLOOR PLAN