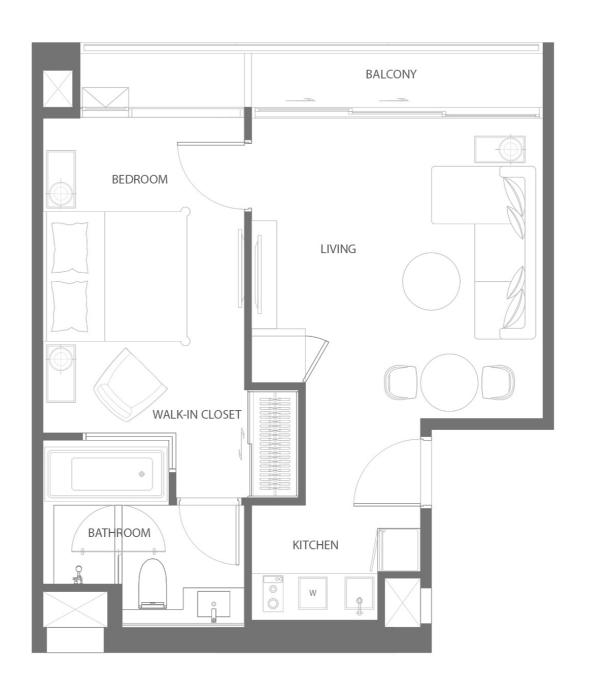

1AM 53.10 SQ.M.

1B

52.50 - 55.00 SQ.M.

1BM

52.50 - 55.00 SQ.M.

1C 50.60 SQ.M.

1 BEDROOM TYPE 1 C M 50.50 SQ.M.

1D 53.40 SQ.M.