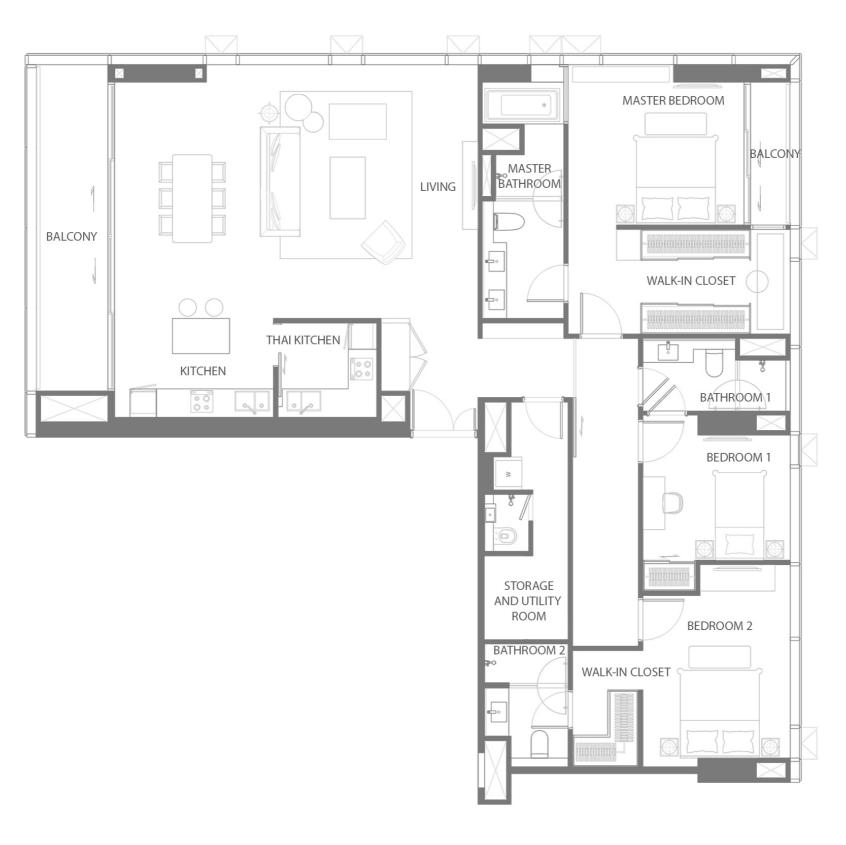

L27A

N THE CLUBHOUSE

FLOOR PLAN

N

L28/ L29/ L30

FLOOR PLAN

1 BEDROOM TYPE

1A 53.10 SQ.M.

1AM 53.10 SQ.M.

1B

52.50 - 55.00 SQ.M.

1BM

52.50 - 55.00 SQ.M.

1C 50.60 SQ.M.

1 BEDROOM TYPE 1 C M 50.50 SQ.M.

1D 53.40 SQ.M.

1 BEDROOM TYPE 1E 48.10 SQ.M.

1 BEDROOM TYPE 1F 51.10 SQ.M.

1FM 48.70 SQ.M.

REMARK: LAYOUT AND AREA SUBJECT TO CHANGE WITHOUT PRIOR NOTICE AS DEEMED APPROPRIATE.

1G 48.20 SQ.M.

2A

74.40 SQ.M.

2B 79.60 SQ.M.

2BM 79.60 SQ.M.

2C 90.50 SQ.M.

2CM

90.60 SQ.M.

2D 90.50 SQ.M.

2E 76.60 SQ.M.

2EM 73.00 SQ.M.

2F

84.30 SQ.M.

LOWER FLOOR UPPER FLOOR

DUPLEX 2 BEDROOM TYPE

DP 110.40 SQ.M.

PENTHOUSE 3 BEDROOM TYPE

3A 184.20 SQ.M.

PENTHOUSE 3 BEDROOM TYPE

3AM