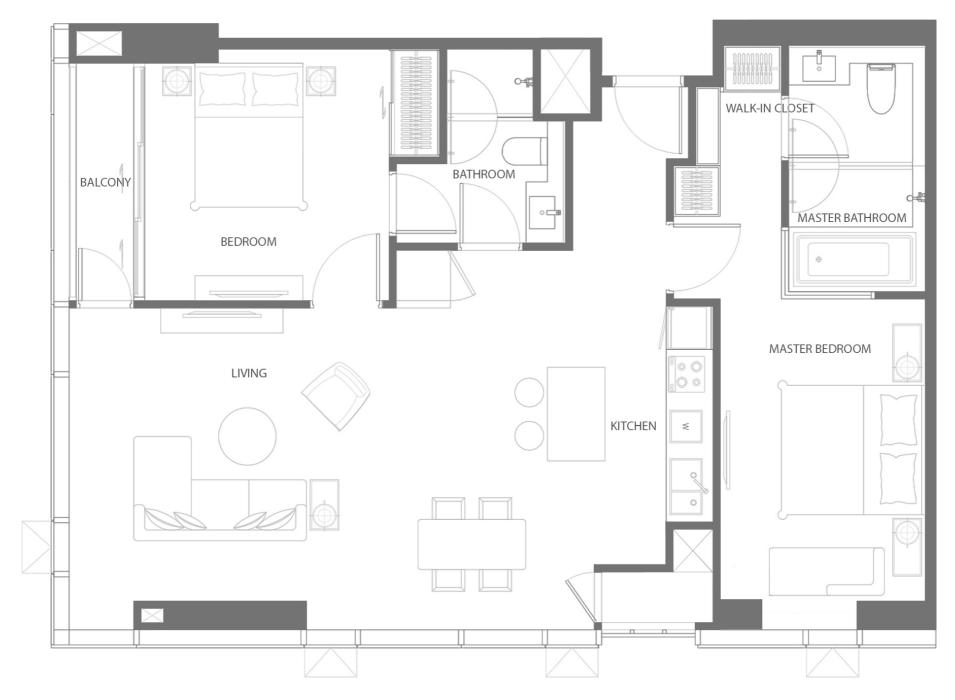

L27A

N THE CLUBHOUSE

FLOOR PLAN

N

L28/ L29/ L30

FLOOR PLAN

1 BEDROOM TYPE

1A 53.10 SQ.M.

1AM 53.10 SQ.M.

1B

52.50 - 55.00 SQ.M.

1BM

52.50 - 55.00 SQ.M.

1C 50.60 SQ.M.

1 BEDROOM TYPE 1 C M 50.50 SQ.M.

1D 53.40 SQ.M.

1 BEDROOM TYPE 1E 48.10 SQ.M.

1 BEDROOM TYPE 1F 51.10 SQ.M.

1FM 48.70 SQ.M.

REMARK: LAYOUT AND AREA SUBJECT TO CHANGE WITHOUT PRIOR NOTICE AS DEEMED APPROPRIATE.

1G 48.20 SQ.M.

2A

74.40 SQ.M.

2B 79.60 SQ.M.

2BM 79.60 SQ.M.

2C 90.50 SQ.M.

2CM

90.60 SQ.M.

2D 90.50 SQ.M.

2E 76.60 SQ.M.

2EM 73.00 SQ.M.

2F

84.30 SQ.M.

LOWER FLOOR UPPER FLOOR

DUPLEX 2 BEDROOM TYPE

DP 110.40 SQ.M.

PENTHOUSE 3 BEDROOM TYPE

3A 184.20 SQ.M.

PENTHOUSE 3 BEDROOM TYPE

3AM