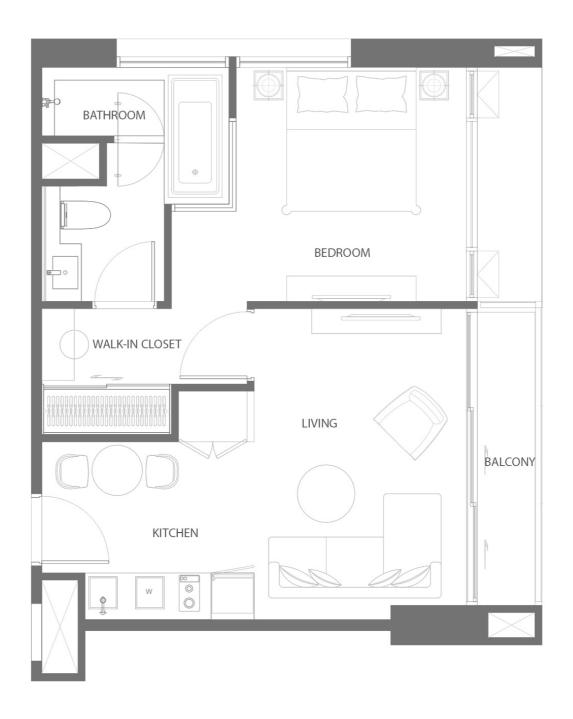

L27A

N THE CLUBHOUSE

FLOOR PLAN

N

L28/ L29/ L30

FLOOR PLAN

1 BEDROOM TYPE

1A 53.10 SQ.M.

1AM 53.10 SQ.M.

1B

52.50 - 55.00 SQ.M.

1BM

52.50 - 55.00 SQ.M.

1C 50.60 SQ.M.

1 BEDROOM TYPE 1 C M 50.50 SQ.M.

1D 53.40 SQ.M.