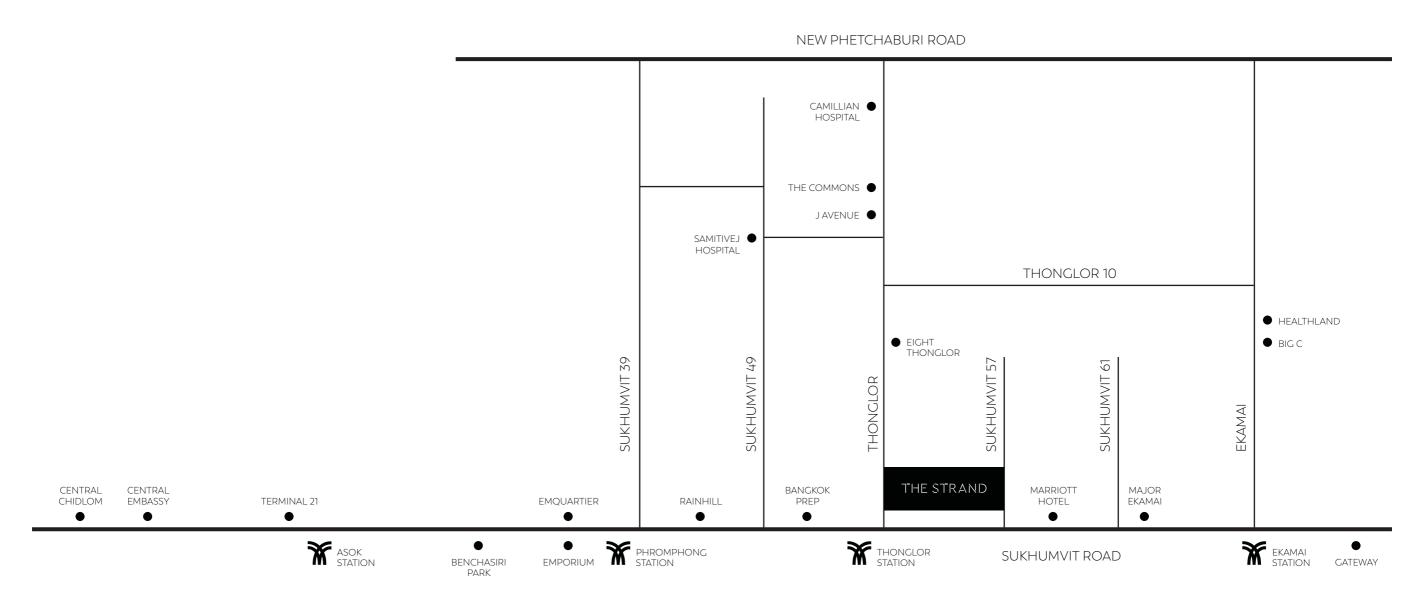

# PROJECT MAP

## DEVELOPER:

One.Six Development Corporation Limited joint venture with Magnolia Quality Development Corporation

**PROJECT NAME:** The Strand

LOCATION: Thonglor Road, Sukhumvit 55, Phra Kanong,

Klong Toei, Bangkok 10110