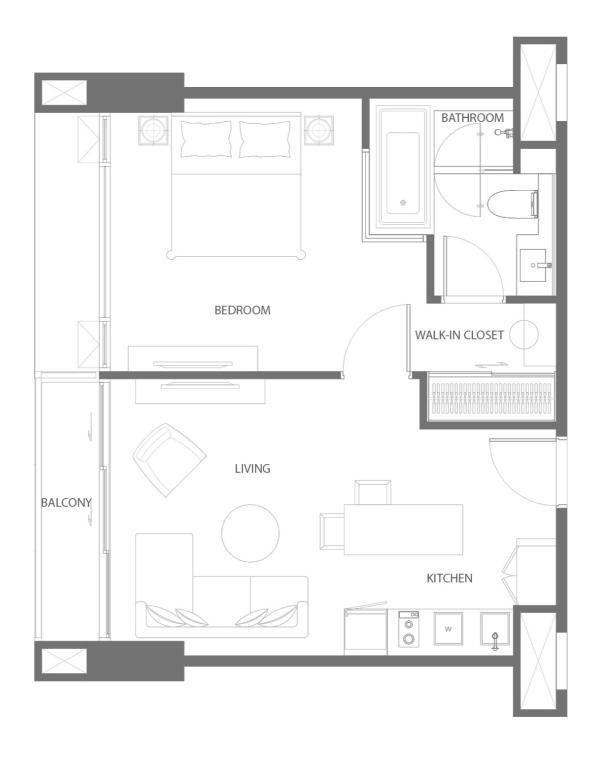

1AM 53.10 SQ.M.

1B

52.50 - 55.00 SQ.M.

1BM

52.50 - 55.00 SQ.M.

1C 50.60 SQ.M.

1 BEDROOM TYPE 1 C M 50.50 SQ.M.

1D 53.40 SQ.M.